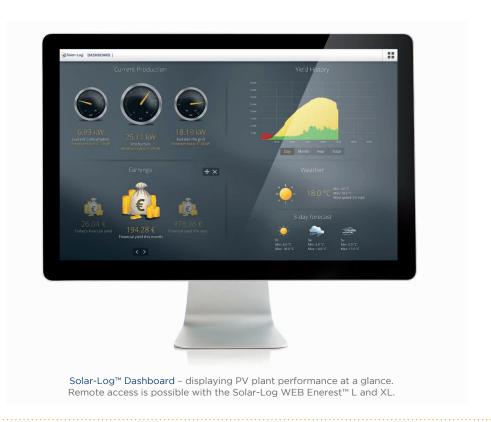

## All information at a glance

Present your photovoltaic plant's performance data in a unique way with customized style. The Dashboard delivers a concise presentation of yields,  $CO_2$  savings and performance. As an alternative, we also offer large external Solarfox® displays or the new app - Solar-Log WEB Enerest<sup>™</sup> for mobile access.

## Solar-Log™ Dashboard

The Dashboard provides customers a dynamic display of all of the important plant information, such as yield,  $\mathrm{CO}_2$  savings and performance. The display can be set up by selecting up to any four of the following elements: Current Production, Yield History including self-consumption, Earnings, Weather, Plant Information and Environmental Contribution. The Data Overview module makes it possible to even display the total yield data from several plants in one Dashboard. The Image and Text module allows you to add your own content to the Dashboard. There is the option to display one tile or up to four tiles in the full-screen mode or to display the files as a slide-show.