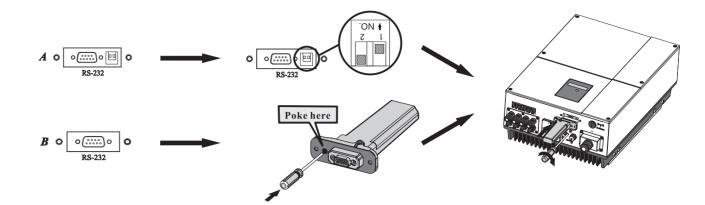

## **Electrical Connection**

Remove the cover of the RS232 port, check if there is a DIP switch next to the port.

A If there is a DIP switch next to the RS232 port, please set DIP 1 to "ON". Then plug in the ShineWiFi and lock screws.

B If there is no DIP switch, poke the small rubber plug from the screw hole adjacent to the RS232 port. Plug into the RS232 port and lock screws.