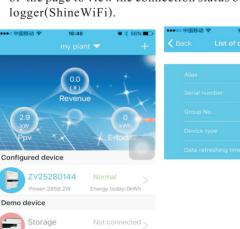

you'll be brought to the login page.

6. Login your account. Click the "+" at the top right of the page to view the connection status of the data

7. Then click the "Device" tab at the bottom line to move to "Device" page, All detailed information of the PV system can be viewed here.