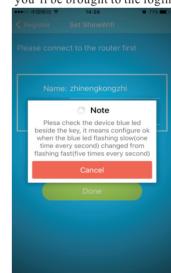

4. Then it will jump to the configuration page – "Set ShineWiFi", enter the WiFi password in the corresponding field. Please note, the phone must be connected to the WiFi network of the router first.

5. After entering the WiFi password, click on "Configure" to start the configuration. A "configuration successful acquisition" dialog window will appear if the ShineWiFi is successfully configured. Click "OK" on the dialog window,