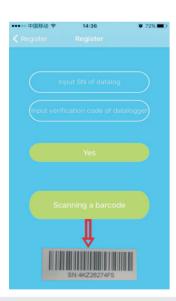

(Android&iOS)

- 1. Connect your mobile phone to the WiFi of the router which ShineWiFi will connect to.
- 2. Run Shine Phone, and register a new account;

3. Then enter the SN and check code of the ShineWiFi or just scan the QR code on it in the following page to add the ShineWiFi into this account.