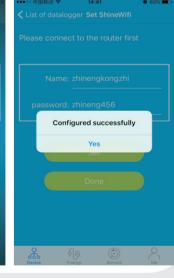

4. Then it will jump to the configuration page – "Set ShineWiFi", enter the WiFi password in the corresponding field. Please note, the phone must be connected to the WiFi network of the router first.

5. After entering the WiFi password, click on "Configure" to start the configuration. A "configuration successful acquisition" dialog window will appear if the ShineWiFi is successfully configured. Click "OK" on the dialog window,

you'll be brought to the login page.

6. Login your account. Click the "+" at the top right of the page to view the connection status of the data

7. Then click the "Device" tab at the bottom line to move to "Device" page, All detailed information of the PV system can be viewed here.