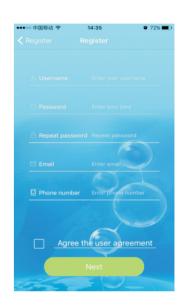

(Android&iOS)

- 1. Connect your mobile phone to the WiFi of the router which ShineWiFi will connect to.
- 2. Run Shine Phone, and register a new account;

3. Then enter the SN and check code of the ShineWiFi or just scan the QR code on it in the following page to add the ShineWiFi into this account.