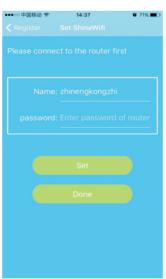

4. Then it will jump to the configuration page – "Set ShineWiFi", enter the WiFi password in the corresponding field. Please note, the phone must be connected to the WiFi network of the router first.

5. After entering the WiFi password, click on "Configure" to start the configuration. A "configuration successful acquisition" dialog window will appear if the ShineWiFi is successfully configured. Click "OK" on the dialog window,