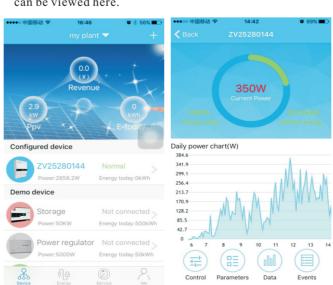

you'll be brought to the login page.

6. Login your account. Click the "+" at the top right of the page to view the connection status of the data

7. Then click the "Device" tab at the bottom line to move to "Device" page, All detailed information of the PV system can be viewed here.