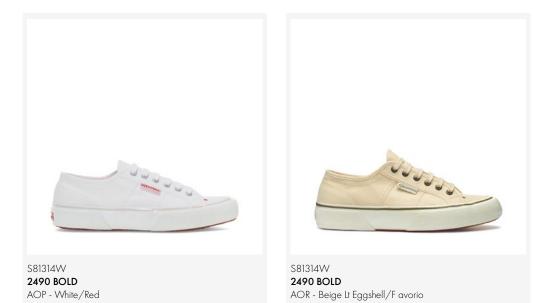

#### 2490 BOLD

Superga, once again, does the trick. The intepretation of the most iconic household sneaker reinvents the classic in a masculine key: the perspective is flipped thanks to the unexpected combination of the classic breathable and resistant canvas upper with a higher sole, highlighted by the colored line that runs along the foxing.