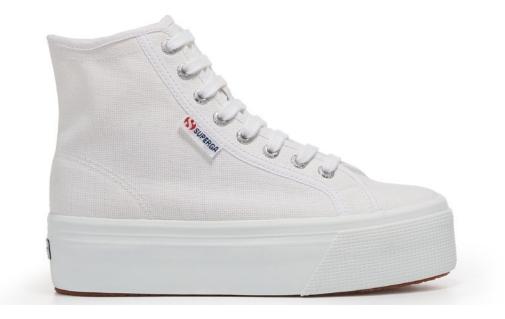

#### 2708 HI TOP

Superga style reaches new lifestyle heights with this 4 cm flatform sneaker. Its irresistible high-top silhouette pairs effortlessly with endless looks, adding a modern street touch to your everyday edit. The cotton upper ensures maximum breathability, whilst the vulcanised natural rubber sole and jacquard logo tag confirm the style's deeply rooted DNA.

High-top design | Breathable cotton canvas upper | Unlined | Soft insole | 4 cm flatform sole | Jacquard logo tag on the side | Printed logo on the back and insole | Logo-engraved aluminium eyelets | Cotton laces | Vulcanised natural rubber sole | The manufacturing process and the materials of this product are 100% vegan friendly and cruelty-free.