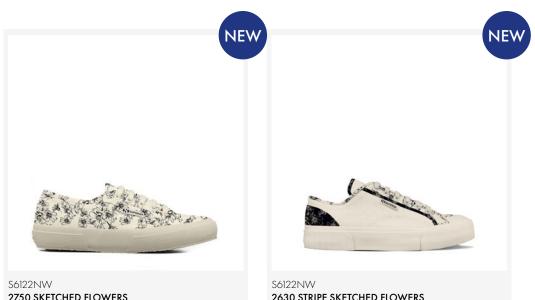

#### FLOWER PACK

2750 SKETCHED FLOWERS AE7 - Beige Natural - Navy Flowers 2630 STRIPE SKETCHED FLOWERS AE7 - Beige Natural - Navy Flowers