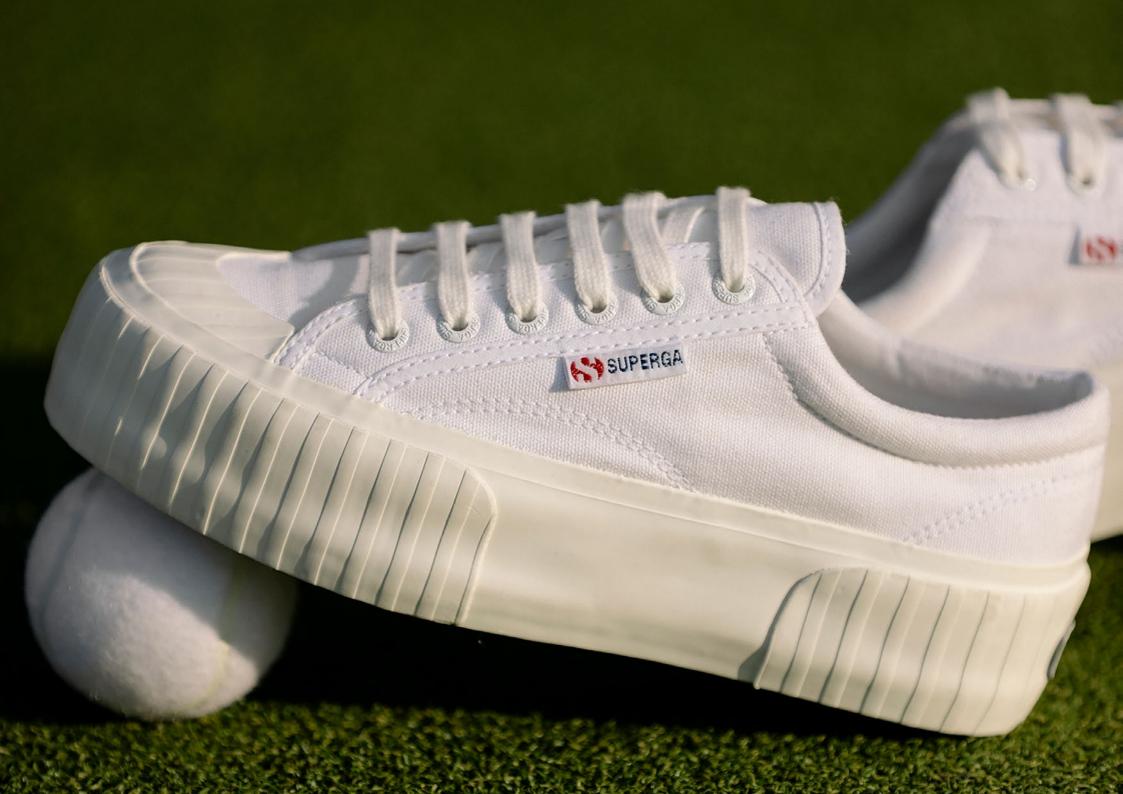

#### 2631 STRIPE PLATFORM

Classic Superga styling meets contemporary workwear influences. Made from breathable cotton, this sneaker is characterised by a robust construction: the toe is reinforced with a striped rubber cap, whilst the extra-chunky sole supports the foot and provides enhanced resistance.

Low-top design | Breathable cotton canvas upper | Unlined | 4 cm flatform sole | Two-tone jacquard logo tag on the side | Printed logo on the back and insole | Logo-engraved aluminium eyelets | Cotton laces | Vulcanised natural rubber sole