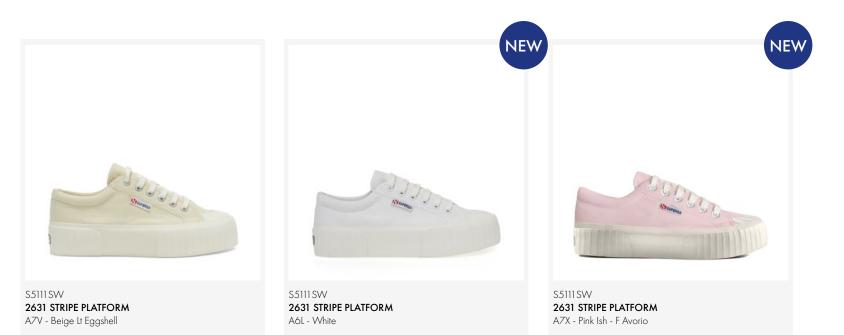

#### 2631 STRIPE PLATFORM

Classic Superga styling meets contemporary workwear influences. Made from breathable cotton, this sneaker is characterised by a robust construction: the toe is reinforced with a striped rubber cap, whilst the extra-chunky sole supports the foot and provides enhanced resistance.

Low-top design | Breathable cotton canvas upper | Unlined | 4 cm flatform sole | Two-tone jacquard logo tag on the side | Printed logo on the back and insole | Logo-engraved aluminium eyelets | Cotton laces | Vulcanised natural rubber sole