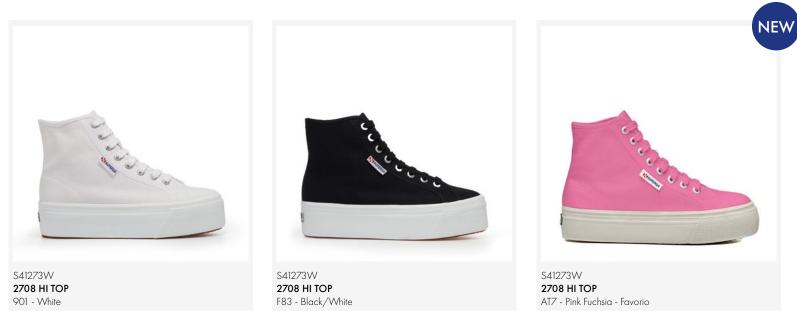

#### 2708 HI TOP

Superga style reaches new lifestyle heights with this 4 cm flatform sneaker. Its irresistible high-top silhouette pairs effortlessly with endless looks, adding a modern street touch to your everyday edit. The cotton upper ensures maximum breathability, whilst the vulcanised natural rubber sole and jacquard logo tag confirm the style's deeply rooted DNA.

High-top design | Breathable cotton canvas upper | Unlined | Soft insole | 4 cm flatform sole | Jacquard logo tag on the side | Printed logo on the back and insole | Logo-engraved aluminium eyelets | Cotton laces | Vulcanised natural rubber sole | The manufacturing process and the materials of this product are 100% vegan friendly and cruelty-free.

S41273W 2708 HI TOP 901 - White

S41273W 2708 HI TOP AT7 - Pink Fuchsia - Favorio