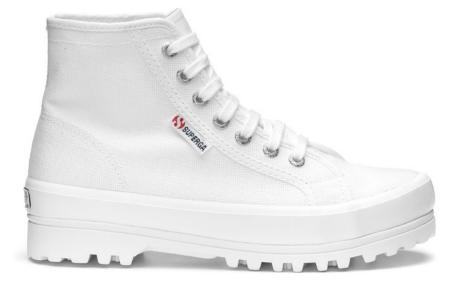

Made from breathable cotton, this sneaker is characterised by a robust construction: the toe is reinforced with a striped rubber cap, whilst the extra-chunky sole supports the foot and provides enhanced resistance.

Low-top design | Breathable cotton canvas upper | Unlined | 4 cm flatform sole | Two-tone jacquard logo tag on the side | Printed logo on the back and insole | Logo-engraved aluminium eyelets | Cotton laces | Vulcanised natural rubber sole







#### 2660 STRIPE BIG BUMPERS









#### FLOWER PACK







2750 SKETCHED FLOWERS AE7 - Beige Natural - Navy Flowers 2630 STRIPE SKETCHED FLOWERS AE7 - Beige Natural - Navy Flowers



## 3843 COURT







3843 COURT AGB - WHITE-FAVORIO

3843 COURT AIF - WHITE-BRISTOL BLACK-FAVORIO

S5135EW **3843 COURT** AKN - White/Blue Spectrum





#### 2341 ALPINA

A legendary silhouette that remains at the forefront of fashion thanks to its signature lug sole – the Alpina sneakers are back and looking better than ever. Born in the 50s and instantly popular among the alpine adventures (hence the name), today, they remain a covetable choice thanks to the breathable cotton upper and the high-top design that gently wraps around the ankle for a little extra support.

High-top design | 10,5 cm high breathable cotton canvas upper | Unlined | Two-tone jacquard logo tag on the side | Branded insole and heel counter | Logo-engraved aluminium eyelets | Cotton laces | Rubber lug sole | The manufacturing process and the materials of this product are 100% vegan friendly and cruelty-free.





SOOGXGO **2341 ALPINA** AOO - Beige Lt Eggshell