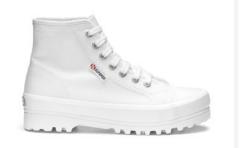

#### 2631 STRIPE PLATFORM

Classic Superga styling meets contemporary workwear influences. Made from breathable cotton, this sneaker is characterised by a robust construction: the toe is reinforced with a striped rubber cap, whilst the extra-chunky sole supports the foot and provides enhanced resistance.

Low-top design | Breathable cotton canvas upper | Unlined | 4 cm flatform sole | Two-tone jacquard logo tag on the side | Printed logo on the back and insole | Logo-engraved aluminium eyelets | Cotton laces | Vulcanised natural rubber sole