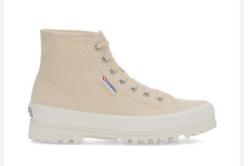

S5135EW **3843 COURT** AKN - White/Blue Spectrum





#### 2341 ALPINA

A legendary silhouette that remains at the forefront of fashion thanks to its signature lug sole – the Alpina sneakers are back and looking better than ever. Born in the 50s and instantly popular among the alpine adventures (hence the name), today, they remain a covetable choice thanks to the breathable cotton upper and the high-top design that gently wraps around the ankle for a little extra support.

High-top design | 10,5 cm high breathable cotton canvas upper | Unlined | Two-tone jacquard logo tag on the side | Branded insole and heel counter | Logo-engraved aluminium eyelets | Cotton laces | Rubber lug sole | The manufacturing process and the materials of this product are 100% vegan friendly and cruelty-free.





SOOGXGO **2341 ALPINA** AOO - Beige Lt Eggshell



SOOGXGO **2341 ALPINA** 901 - White



SOOGXGO **2341 ALPINA** 996 - Full Black



NEW

SOOGXGO **2341 ALPINA** ARR - Beige Natural







S7128KW **2641 ALPINA HIGH** AB6 - Green Safari

#### 2641 ALPINA HIGH

Born in the 1950s for hiking enthusiasts, Alpina is now one of Superga's most iconic models due to the design of the upper that stays true to the stylistic codes of the brand, combined with the grit of a vulcanized rubber lug sole. This style is reborn halfway between sneakers and ankle boots, being on top of the SupergaLovers preferences thanks to the 16 cm upper, made from breathable cotton with a nylon back tape and a zip on the inside for a fast and easy wear: the high-top design hugs the ankle and supports movement along with