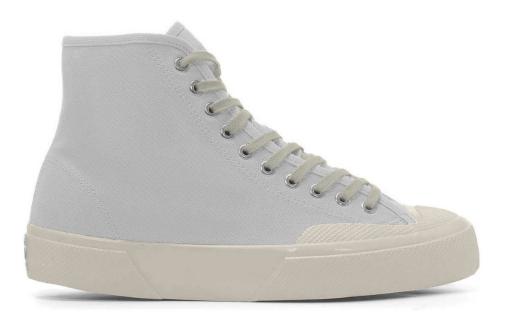

codes of the brand, combined with the grit of a vulcanized rubber lug sole. This style is reborn halfway between sneakers and ankle boots, being on top of the SupergaLovers preferences thanks to the 16 cm upper, made from breathable cotton with a nylon back tape and a zip on the inside for a fast and easy wear: the high-top design hugs the ankle and supports movement along with the sturdy lug outsole.

High top design | Breathable cotton canvas upper | Two-tone jacquard logo tag on the side | Logo-printed backheel and insole | Logo-engraved aluminium eyelets | Cotton laces and zip fastening | Alpina lug sole in vulcanised natural rubber





#### **ALPINA APEX**





S1171QW **3051 ALPINA APEX HIGH** AM5 - Total Grey Colomba

S 1171 RW **3052 ALPINA APEX MID** AM5 - Total Grey Colomba





# ARTIFACT

A new edition of our top-of-the-range men's footwear collection which has been designed with classic, piece-of-art attention to detail for the man of today who is keen on basic, utilitarian style yet refined garments.





A2N - GREY - OFF WHITE





S8127TW 2750 OG HERRINGBONE A2H - BEIGE RAW - OFF WHITE S8127TW **2750 OG HERRINGBONE** A2G - GREEN - OFF WHITE S8127TW 2750 OG HERRINGBONE A2F - NAVY - OFF WHITE





# KIDS



# 2750 JCOT CLASSIC

Start them young: these iconic Superga 2750 sneakers are the perfect choice for the little ones with big style objectives. The durable and breathable cotton canvas upper is left unlined for lightness and paired with a vulcanised rubber sole – making them the ultimate everyday companion. Complete with an adjustable lace-up fastening, e