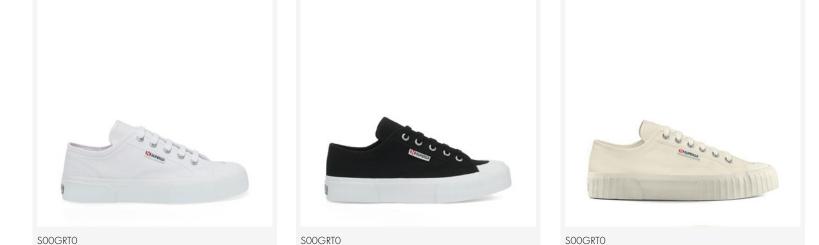

#### 2630 STRIPE

A modern twist on the Superga classic, these sneakers present a breathable cotton upper reinforced with a rubber toe cap for an ontrend utilitarian touch. The unique construction ensures they're equal parts functional and stylish – an effortlessly cool addition to your daily edit.

Breathable cotton canvas upper | Unlined | Sole height: 3 cm | Twotone jacquard logo tag on the side | Branded insole and heel counter | Logo-engraved aluminium eyelets | Cotton laces | Vulcanised natural rubber sole | The manufacturing process and the materials of this product are 100% vegan friendly and cruelty-free.

2630 STRIPE 901 - White

SOOGRTO 2630 STRIPE AKJ - Beige LT Eggshell