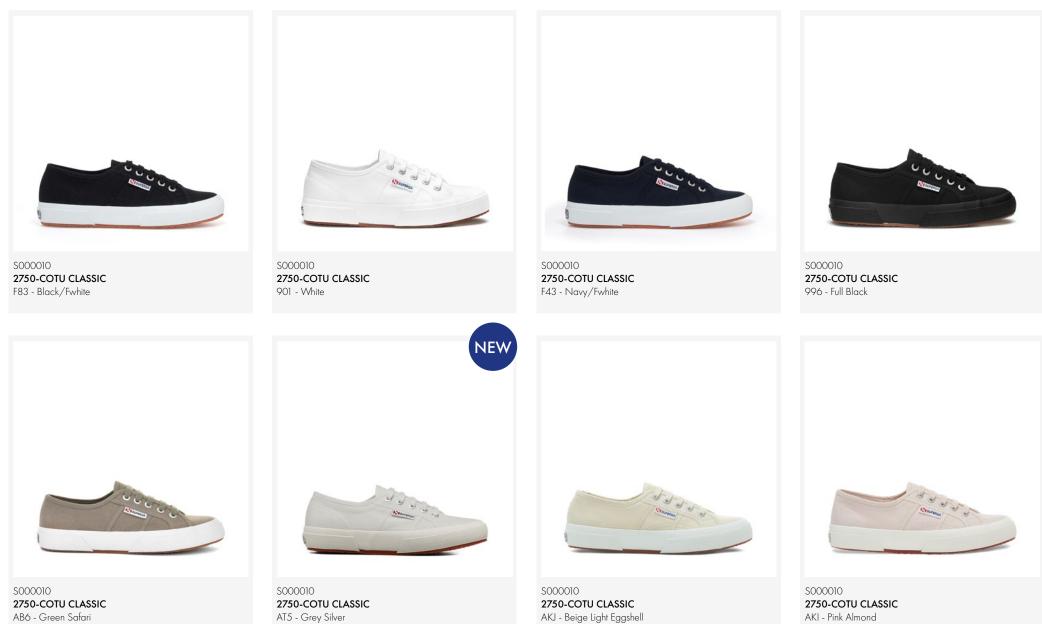

## 2750 COTU CLASSIC

Forever iconic, forever new. The classic Superga 2750 sneakers are an Italian style staple and an authentic design piece. Born in 1925, when the young Turin entrepreneur Walter Martiny created a prototype of rubber-soled sports shoes for his tennis-loving wife, today, their appeal remains intact. An ideal blank canvas for designers and artists to create unique and novel interpretations – they remain an enduring fashion favourite season after season.

Breathable cotton canvas upper | Unlined | Two-tone jacquard logo tag on the side | Logo-printed backheel and insole | Logo-engraved aluminium eyelets | Cotton laces | Vulcanised natural rubber sole | The manufacturing process and the materials of this product are 100% vegan friendly and cruelty-free.

AB6 - Green Safari