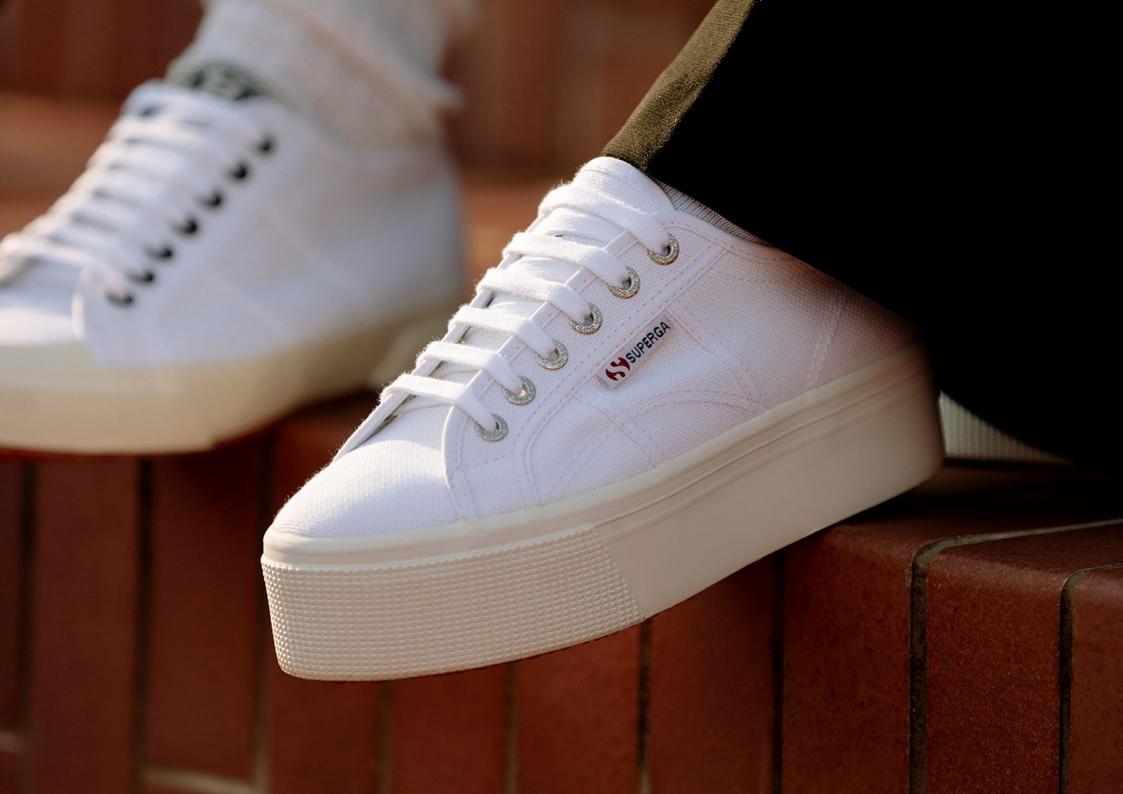

#### 2790 PLATFORM

Superga's signature aesthetic reaches new heights in these 2790 sneakers that pair the iconic silhouette with a 4 cm flatform. The result: an instantly flattering, leg-lengthening look that works with denim and dresses alike. The breathable cotton canvas upper is comfortable and sturdy, while the label's two-tone jacquard logo adds the all-important finishing touch.

Breathable cotton canvas upper | Unlined | Sole height: 4 cm | Two-tone jacquard logo tag on the side | Logo-printed backheel and insole | Logo-engraved aluminium eyelets | Cotton laces | Vulcanised natural rubber sole | The manufacturing process and the materials of this product are 100% vegan friendly and cruelty-free.