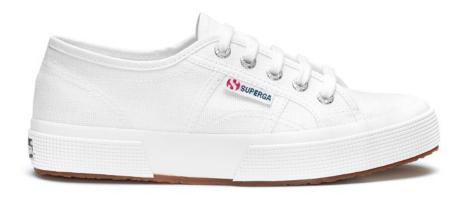

## 2750 COTU CLASSIC

Forever iconic, forever new. The classic Superga 2750 sneakers are an Italian style staple and an authentic design piece. Born in 1925, when the young Turin entrepreneur Walter Martiny created a prototype of rubber-soled sports shoes for his tennis-loving wife, today, their appeal remains intact. An ideal blank canvas for designers and artists to create unique and novel interpretations – they remain an enduring fashion favourite season after season.

Breathable cotton canvas upper | Unlined | Two-tone jacquard logo tag on the side | Logo-printed backheel and insole | Logo-engraved aluminium eyelets | Cotton laces | Vulcanised natural rubber sole | The manufacturing process and the materials of this product are 100% vegan friendly and cruelty-free.