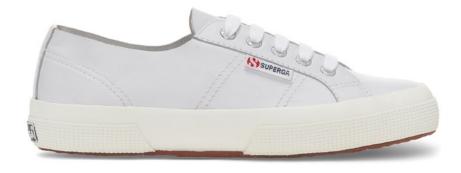

## 2750 COTU CLASSIC

Forever iconic, forever new. The classic Superga 2750 sneakers are an Italian style staple and an authentic design piece. Born in 1925, when the young Turin entrepreneur Walter Martiny created a prototype of rubber-soled sports shoes for his tennis-loving wife, today, their appeal remains intact. An ideal blank canvas for designers and artists to create unique and novel interpretations – they remain an enduring fashion favourite season after season.

Breathable cotton canvas upper | Unlined | Two-tone jacquard logo tag on the side | Logo-printed backheel and insole | Logo-engraved aluminium eyelets | Cotton laces | Vulcanised natural rubber sole | The manufacturing process and the materials of this product are 100% vegan friendly and cruelty-free.