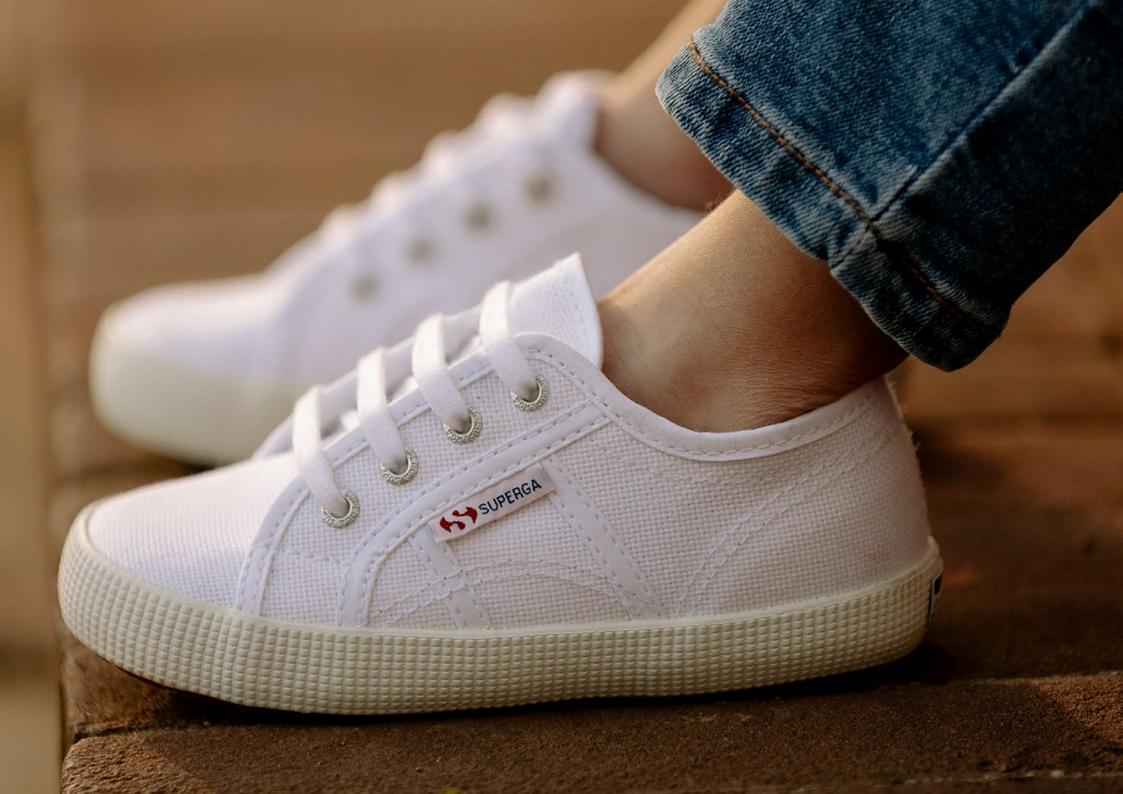

## 2750 COTU CLASSIC

Forever iconic, forever new. The classic Superga 2750 sneakers are an Italian style staple and an authentic design piece. Born in 1925, when the young Turin entrepreneur Walter Martiny created a prototype of rubber-soled sports shoes for his tennis-loving wife, today, their appeal remains intact. An ideal blank canvas for designers and artists to create unique and novel interpretations – they remain an enduring fashion favourite season after season.

Breathable cotton canvas upper | Unlined | Two-tone jacquard logo tag on the side | Logo-printed backheel and insole | Logo-engraved aluminium eyelets | Cotton laces | Vulcanised natural rubber sole | The manufacturing process and the materials of this product are 100% vegan friendly and cruelty-free.