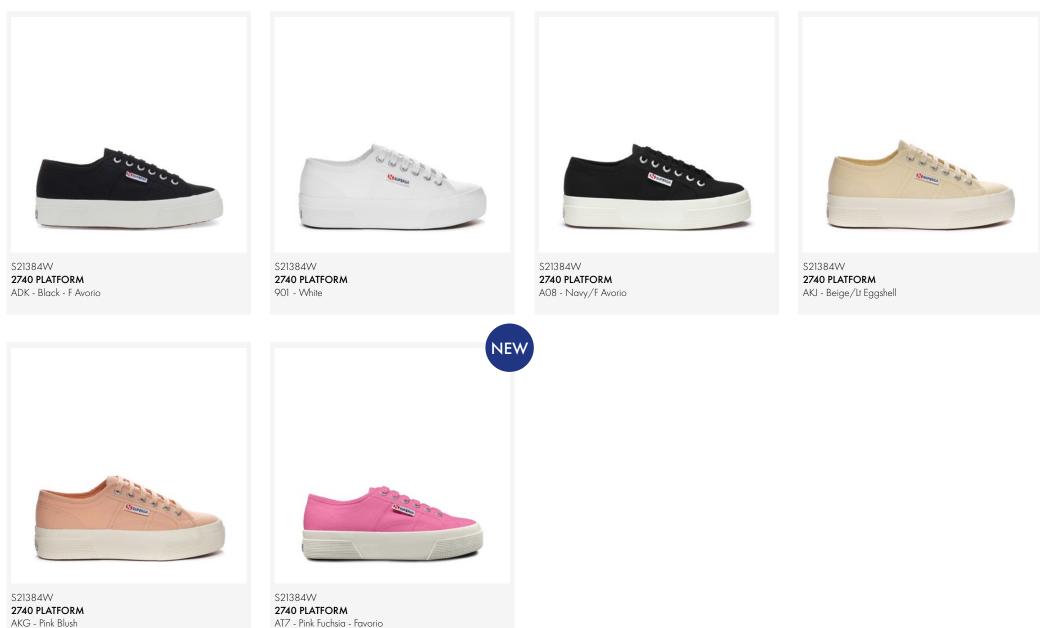

#### 2740 PLATFORM

Superga 2740 is the contemporary Platform that stays true to the design of our most iconic style. With its 3.5 centimeters sole and its dainty silhouette, this sneaker can elevate casual outfits and the most formal everyday looks as well. The canvas upper and the two-tone jacquard logo confirm the stylistic codes of the brand.

Breathable cotton canvas upper | Unlined | Sole height: 3,5 cm | Two-tone jacquard logo tag on the side | Logo-printed backheel and insole | Logo-engraved aluminium eyelets | Cotton laces | Vulcanised natural rubber sole | The manufacturing process and the materials of this product are 100% vegan friendly and cruelty-free

AKG - Pink Blush