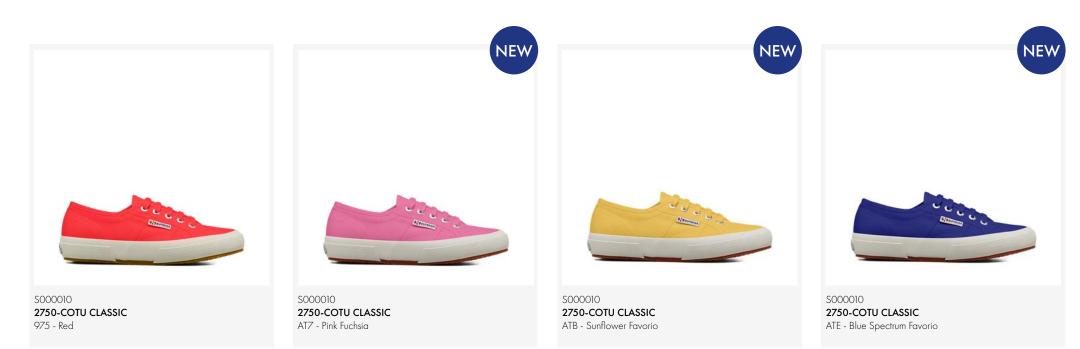

## 2750 COTU CLASSIC

Forever iconic, forever new. The classic Superga 2750 sneakers are an Italian style staple and an authentic design piece. Born in 1925, when the young Turin entrepreneur Walter Martiny created a prototype of rubber-soled sports shoes for his tennis-loving wife, today, their appeal remains intact. An ideal blank canvas for designers and artists to create unique and novel interpretations – they remain an enduring fashion favourite season after season.

Breathable cotton canvas upper | Unlined | Two-tone jacquard logo tag on the side | Logo-printed backheel and insole | Logo-engraved aluminium eyelets | Cotton laces | Vulcanised natural rubber sole | The manufacturing process and the materials of this product are 100% vegan friendly and cruelty-free.