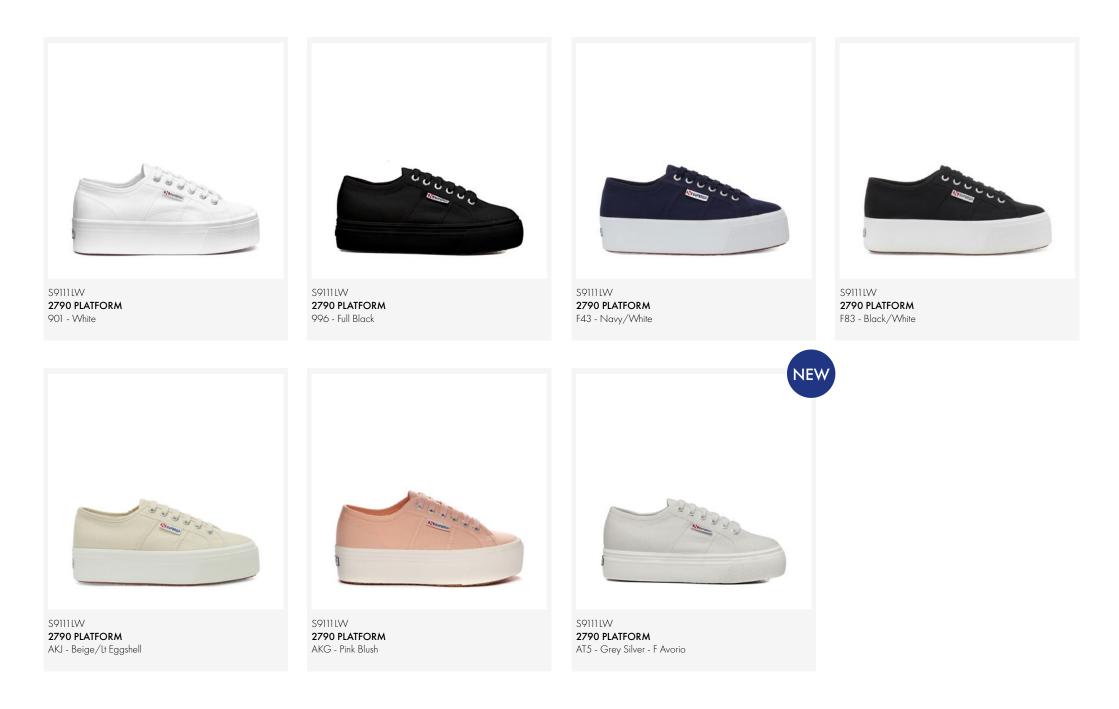

#### 2790 PLATFORM

Superga's signature aesthetic reaches new heights in these 2790 sneakers that pair the iconic silhouette with a 4 cm flatform. The result: an instantly flattering, leg-lengthening look that works with denim and dresses alike. The breathable cotton canvas upper is comfortable and sturdy, while the label's two-tone jacquard logo adds the all-important finishing touch.

Breathable cotton canvas upper | Unlined | Sole height: 4 cm | Two-tone jacquard logo tag on the side | Logo-printed backheel and insole | Logo-engraved aluminium eyelets | Cotton laces | Vulcanised natural rubber sole | The manufacturing process and the materials of this product are 100% vegan friendly and cruelty-free.