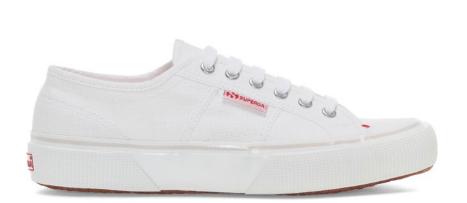

## 2750 COTU CLASSIC

Forever iconic, forever new. The classic Superga 2750 sneakers are an Italian style staple and an authentic design piece. Born in 1925, when the young Turin entrepreneur Walter Martiny created a prototype of rubber-soled sports shoes for his tennis-loving wife, today, their appeal remains intact. An ideal blank canvas for designers and artists to create unique and novel interpretations – they remain an enduring fashion favourite season after season.

Breathable cotton canvas upper | Unlined | Two-tone jacquard logo tag on the side | Logo-printed backheel and insole | Logo-engraved aluminium eyelets | Cotton laces | Vulcanised natural rubber sole | The manufacturing process and the materials of this product are 100% vegan friendly and cruelty-free.