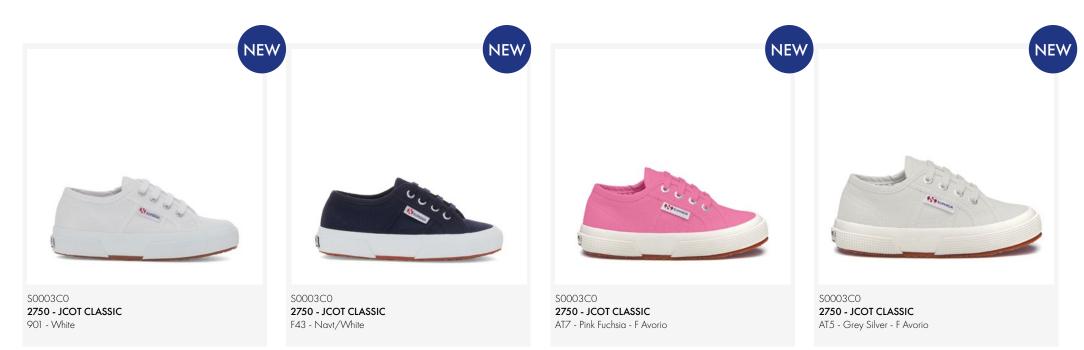

# 2750 JCOT CLASSIC

Start them young: these iconic Superga 2750 sneakers are the perfect choice for the little ones with big style objectives. The durable and breathable cotton canvas upper is left unlined for lightness and paired with a vulcanised rubber sole – making them the ultimate everyday companion. Complete with an adjustable lace-up fastening, explore a wide range of colourways to pick from.

Breathable cotton canvas upper | Unlined | Two-tone jacquard logo tag on the side | Branded insole and heel counter | Logoengraved aluminium eyelets | Lace-up fastening with cotton shoelaces | Vulcanised rubber sole | A pair of leather insoles included in the package.