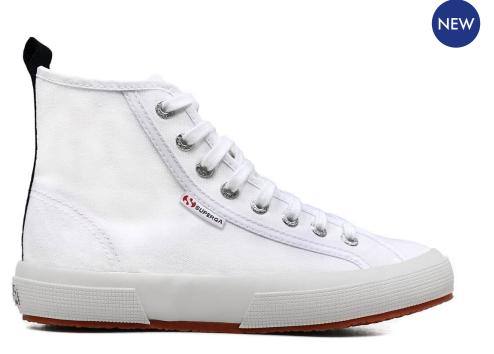

#### 2708 HI TOP

Superga style reaches new lifestyle heights with this 4 cm flatform sneaker. Its irresistible high-top silhouette pairs effortlessly with endless looks, adding a modern street touch to your everyday edit. The cotton upper ensures maximum breathability, whilst the vulcanised natural rubber sole and jacquard logo tag confirm the style's deeply rooted DNA.

High-top design | Breathable cotton canvas upper | Unlined | Soft insole | 4 cm flatform sole | Jacquard logo tag on the side | Printed logo on the back and insole | Logo-engraved aluminium eyelets | Cotton laces | Vulcanised natural rubber sole | The manufacturing process and the materials of this product are 100% vegan friendly and cruelty-free.

S41273W 2708 HI TOP 901 - White

S41273W 2708 HI TOP AT7 - Pink Fuchsia - Favorio