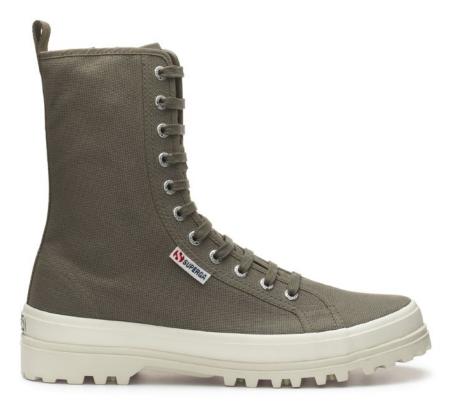

#### 2641 ALPINA HIGH

Born in the 1950s for hiking enthusiasts, Alpina is now one of Superga's most iconic models due to the design of the upper that stays true to the stylistic codes of the brand, combined with the grit of a vulcanized rubber lug sole. This style is reborn halfway between sneakers and ankle boots, being on top of the SupergaLovers preferences thanks to the 16 cm upper, made from breathable cotton with a nylon back tape and a zip on the inside for a fast and easy wear: the high-top design hugs the ankle and supports movement along with the sturdy lug outsole.

High top design | Breathable cotton canvas upper | Two-tone jacquard logo tag on the side | Logo-printed backheel and insole | Logo-engraved aluminium eyelets | Cotton laces and zip fastening | Alpina lug sole in vulcanised natural rubber