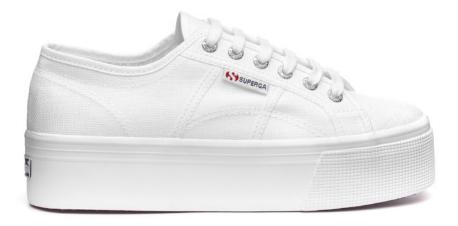

#### 2790 PLATFORM

Superga's signature aesthetic reaches new heights in these 2790 sneakers that pair the iconic silhouette with a 4 cm flatform. The result: an instantly flattering, leg-lengthening look that works with denim and dresses alike. The breathable cotton canvas upper is comfortable and sturdy, while the label's two-tone jacquard logo adds the all-important finishing touch.

Breathable cotton canvas upper | Unlined | Sole height: 4 cm | Two-tone jacquard logo tag on the side | Logo-printed backheel and insole | Logo-engraved aluminium eyelets | Cotton laces | Vulcanised natural rubber sole | The manufacturing process and the materials of this product are 100% vegan friendly and cruelty-free.