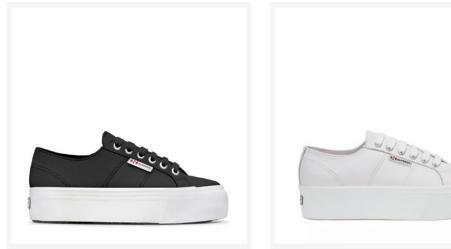

#### 2790 PLATFORM

Superga's signature aesthetic reaches new heights in these 2790 sneakers that pair the iconic silhouette with a 4 cm flatform. The result: an instantly flattering, leg-lengthening look that works with denim and dresses alike. The breathable cotton canvas upper is comfortable and sturdy, while the label's two-tone jacquard logo adds the all-important finishing touch.

Breathable cotton canvas upper | Unlined | Sole height: 4 cm | Two-tone jacquard logo tag on the side | Logo-printed backheel and insole | Logo-engraved aluminium eyelets | Cotton laces | Vulcanised natural rubber sole | The manufacturing process and the materials of this product are 100% vegan friendly and cruelty-free.