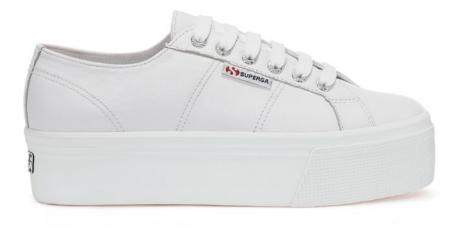

#### 2790 PLATFORM NAPPA

The iconic Superga style reaches new heights this season – courtesy of these 2790 sneakers, set atop a flattering 4 cm flatform. The supple suede upper will work equally well with denim and dresses alike, while the two-tone jacquard logo tag on the side adds just the right finishing touch to this effortlessly cool pair.

Nappa leather upper | Cotton lining | Sole height: 4 cm | Two-tone jacquard logo tag on the side | Branded insole and heel counter | Logo-engraved aluminium eyelets | Cotton laces | Vulcanised natural rubber sole