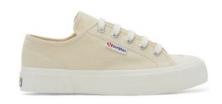

#### 2630 STRIPE

A modern twist on the Superga classic, these sneakers present a breathable cotton upper reinforced with a rubber toe cap for an ontrend utilitarian touch. The unique construction ensures they're equal parts functional and stylish – an effortlessly cool addition to your daily edit.

Breathable cotton canvas upper | Unlined | Sole height: 3 cm | Twotone jacquard logo tag on the side | Branded insole and heel counter | Logo-engraved aluminium eyelets | Cotton laces | Vulcanised natural rubber sole | The manufacturing process and the materials of this product are 100% vegan friendly and cruelty-free.

2630 STRIPE 901 - White

SOOGRTO 2630 STRIPE AKJ - Beige LT Eggshell