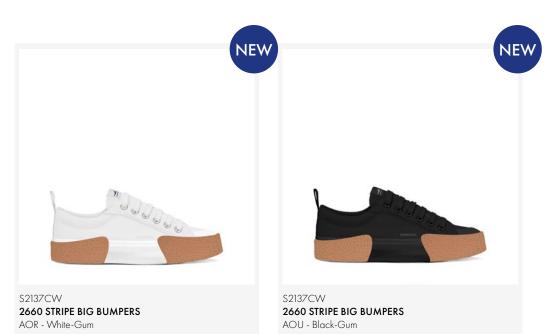

natural rubber sole | The manufacturing process and the materials of this product are 100% vegan friendly and cruelty-free.





2630 STRIPE 901 - White







SOOGRTO 2630 STRIPE AKJ - Beige LT Eggshell







#### 2631 STRIPE PLATFORM

Classic Superga styling meets contemporary workwear influences. Made from breathable cotton, this sneaker is characterised by a robust construction: the toe is reinforced with a striped rubber cap, whilst the extra-chunky sole supports the foot and provides enhanced resistance.

Low-top design | Breathable cotton canvas upper | Unlined | 4 cm flatform sole | Two-tone jacquard logo tag on the side | Printed logo on the back and insole | Logo-engraved aluminium eyelets | Cotton laces | Vulcanised natural rubber sole







#### 2660 STRIPE BIG BUMPERS









#### FLOWER PACK







2750 SKETCHED FLOWERS AE7 - Beige Natural - Navy Flowers 2630 STRIPE SKETCHED FLOWERS AE7 - Beige Natural - Navy Flowers



## 3843 COURT







3843 COURT AGB - WHITE-FAVORIO

3843 COURT AIF - WHITE-BRISTOL BLACK-FAVORIO

S5135EW **3843 COURT** AKN - White/Blue Spectrum





#### 2341 ALPINA

A legendary silhouette that remains at the forefront of fashion thanks to its signature lug sole – the Alpina sneakers are back and looking better than ever. Born in the 50s and instantly popular among the alpine adventures (hence the name), today, they remain a covetable choice thanks to the breathable cotton upper and the high-top design that gently wraps around the ankle for a little extra support.

High-top design | 10,5 cm high breathable cotton canvas upper | Unlined