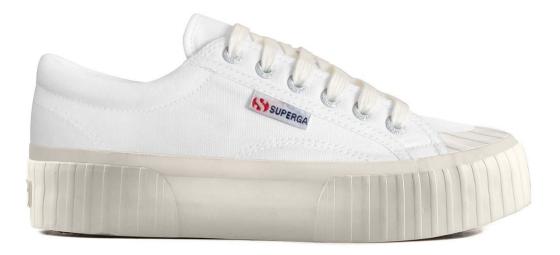

#### 2631 STRIPE PLATFORM

Classic Superga styling meets contemporary workwear influences. Made from breathable cotton, this sneaker is characterised by a robust construction: the toe is reinforced with a striped rubber cap, whilst the extra-chunky sole supports the foot and provides enhanced resistance.

Low-top design | Breathable cotton canvas upper | Unlined | 4 cm flatform sole | Two-tone jacquard logo tag on the side | Printed logo on the back and insole | Logo-engraved aluminium eyelets | Cotton laces | Vulcanised natural rubber sole