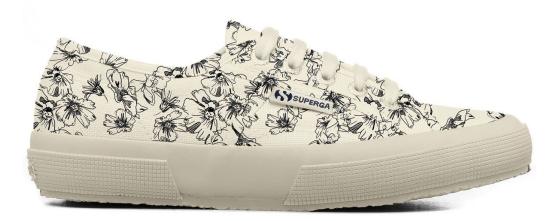

#### FLOWER PACK

2750 SKETCHED FLOWERS AE7 - Beige Natural - Navy Flowers 2630 STRIPE SKETCHED FLOWERS AE7 - Beige Natural - Navy Flowers