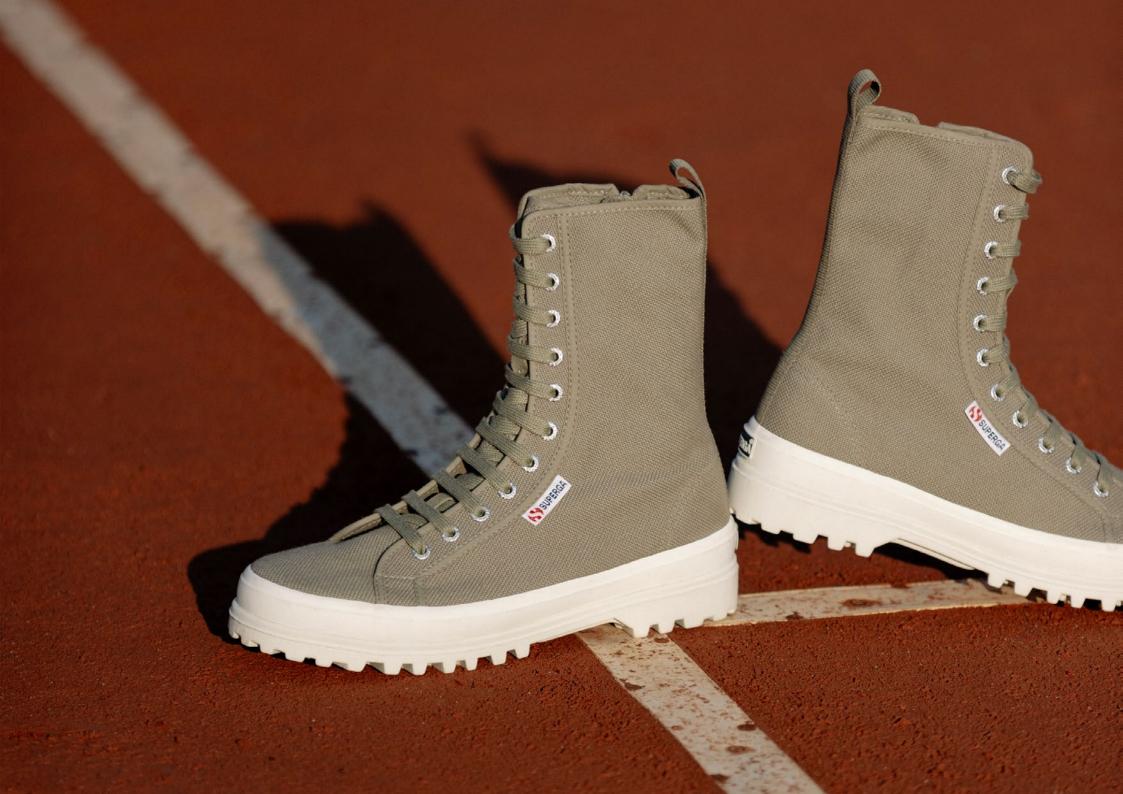

#### 2641 ALPINA HIGH

Born in the 1950s for hiking enthusiasts, Alpina is now one of Superga's most iconic models due to the design of the upper that stays true to the stylistic codes of the brand, combined with the grit of a vulcanized rubber lug sole. This style is reborn halfway between sneakers and ankle boots, being on top of the SupergaLovers preferences thanks to the 16 cm upper, made from breathable cotton with a nylon back tape and a zip on the inside for a fast and easy wear: the high-top design hugs the ankle and supports movement along with the sturdy lug outsole.

High top design | Breathable cotton canvas upper | Two-tone jacquard logo tag on the side | Logo-printed backheel and insole | Logo-engraved aluminium eyelets | Cotton laces and zip fastening | Alpina lug sole in vulcanised natural rubber