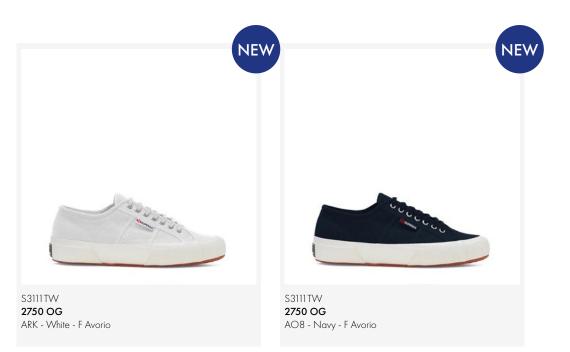

## 2750 OG

A timeless aesthetic with an updated inner construction designed to offer a whole new level of comfort. The Superga 2750 OG draws inspiration from the authentic, understated allure of the heritage style that has shaped the history of the brand and the world of tennis apparel. Distinguished by a seven-hole lace-up closure and extra-high foxing, this style is updated with an ergonomic insole that provides natural support to the arch of the foot.

Low-top design | Breathable cotton canvas upper | Ergonomic insole | Rubber foxing | Jacquard logo tag on the side | Printed logo on the back and insole | Seven aluminium eyelets | Cotton laces | Vulcanised natural rubber sole | The manufacturing process and the materials of this product are 100% vegan friendly and cruelty-free.