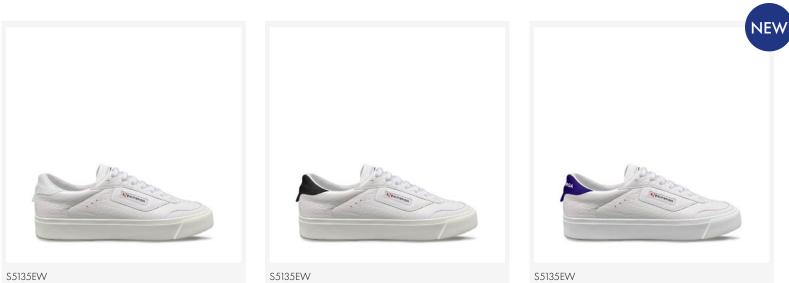

## 3843 COURT

3843 COURT AGB - WHITE-FAVORIO

3843 COURT AIF - WHITE-BRISTOL BLACK-FAVORIO

S5135EW **3843 COURT** AKN - White/Blue Spectrum