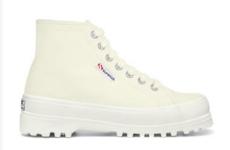

#### 2631 STRIPE PLATFORM

Classic Superga styling meets contemporary workwear influences. Made from breathable cotton, this sneaker is characterised by a robust construction: the toe is reinforced with a striped rubber cap, whilst the extra-chunky sole supports the foot and provides enhanced resistance.

Low-top design | Breathable cotton canvas upper | Unlined | 4 cm flatform sole | Two-tone jacquard logo tag on the side | Printed logo on the back and insole | Logo-engraved aluminium eyelets | Cotton laces | Vulcanised natural rubber sole