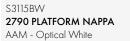

#### 2790 PLATFORM NAPPA

The iconic Superga style reaches new heights this season – courtesy of these 2790 sneakers, set atop a flattering 4 cm flatform. The supple suede upper will work equally well with denim and dresses alike, while the two-tone jacquard logo tag on the side adds just the right finishing touch to this effortlessly cool pair.

Nappa leather upper | Cotton lining | Sole height: 4 cm | Two-tone jacquard logo tag on the side | Branded insole and heel counter | Logo-engraved aluminium eyelets | Cotton laces | Vulcanised natural rubber sole

S3115BW **2790 PLATFORM NAPPA** C39 - Black/White