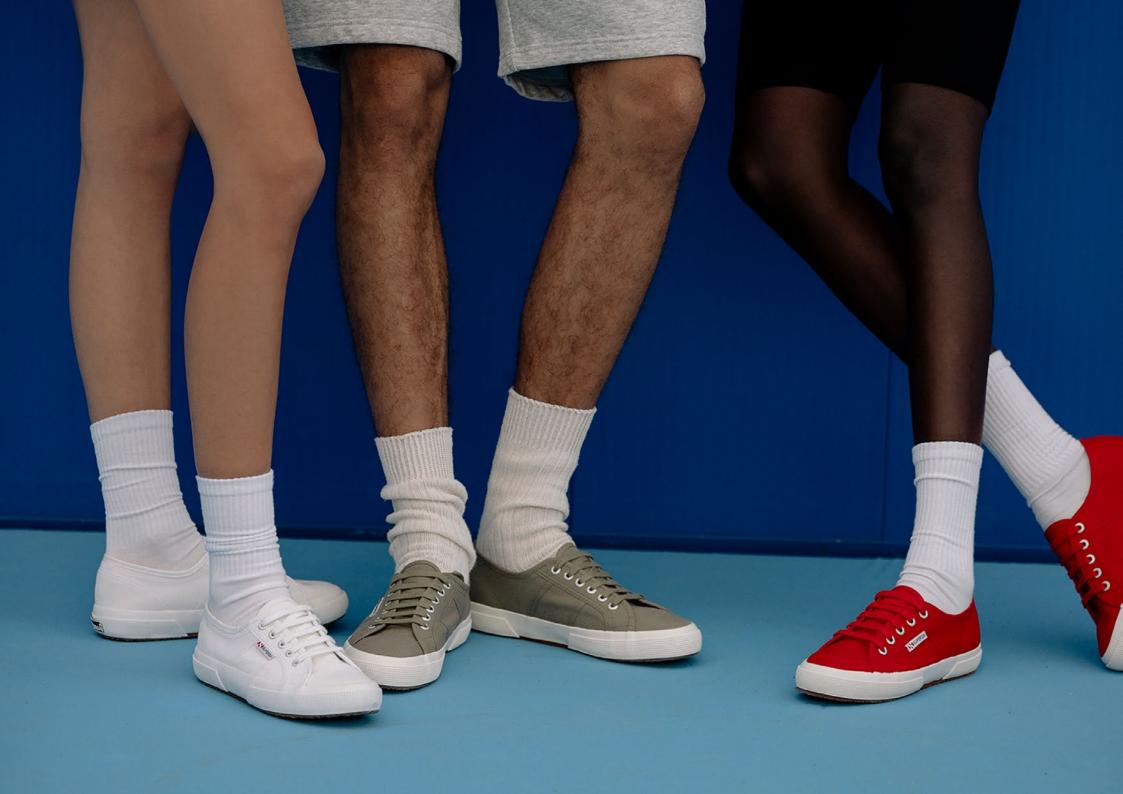

## 2750 COTU CLASSIC

Forever iconic, forever new. The classic Superga 2750 sneakers are an Italian style staple and an authentic design piece. Born in 1925, when the young Turin entrepreneur Walter Martiny created a prototype of rubber-soled sports shoes for his tennis-loving wife, today, their appeal remains intact. An ideal blank canvas for designers and artists to create unique and novel interpretations – they remain an enduring fashion favourite season after season.

Breathable cotton canvas upper | Unlined | Two-tone jacquard logo tag on the side | Logo-printed backheel and insole | Logo-engraved aluminium eyelets | Cotton laces | Vulcanised natural rubber sole | The manufacturing process and the materials of this product are 100% vegan friendly and cruelty-free.