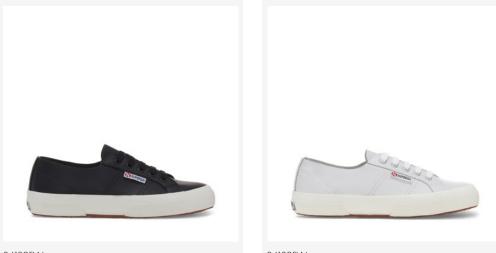

## 2750 COTU CLASSIC

Forever iconic, forever new. The classic Superga 2750 sneakers are an Italian style staple and an authentic design piece. Born in 1925, when the young Turin entrepreneur Walter Martiny created a prototype of rubber-soled sports shoes for his tennis-loving wife, today, their appeal remains intact. An ideal blank canvas for designers and artists to create unique and novel interpretations – they remain an enduring fashion favourite season after season.

Breathable cotton canvas upper | Unlined | Two-tone jacquard logo tag on the side | Logo-printed backheel and insole | Logo-engraved aluminium eyelets | Cotton laces | Vulcanised natural rubber sole | The manufacturing process and the materials of this product are 100% vegan friendly and cruelty-free.