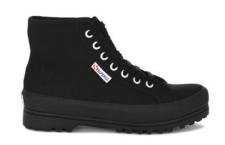

#### 2631 STRIPE PLATFORM

Classic Superga styling meets contemporary workwear influences. Made from breathable cotton, this sneaker is characterised by a robust construction: the toe is reinforced with a striped rubber cap, whilst the extra-chunky sole supports the foot and provides enhanced resistance.

Low-top design | Breathable cotton canvas upper | Unlined | 4 cm flatform sole | Two-tone jacquard logo tag on the side | Printed logo on the back and insole | Logo-engraved aluminium eyelets | Cotton laces | Vulcanised natural rubber sole