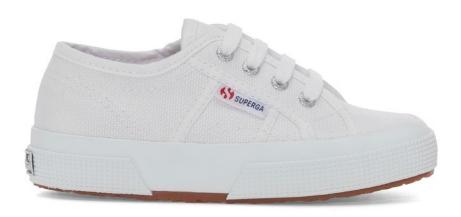

# 2750 JCOT CLASSIC

Start them young: these iconic Superga 2750 sneakers are the perfect choice for the little ones with big style objectives. The durable and breathable cotton canvas upper is left unlined for lightness and paired with a vulcanised rubber sole – making them the ultimate everyday companion. Complete with an adjustable lace-up fastening, explore a wide range of colourways to pick from.

Breathable cotton canvas upper | Unlined | Two-tone jacquard logo tag on the side | Branded insole and heel counter | Logoengraved aluminium eyelets | Lace-up fastening with cotton shoelaces | Vulcanised rubber sole | A pair of leather insoles included in the package.