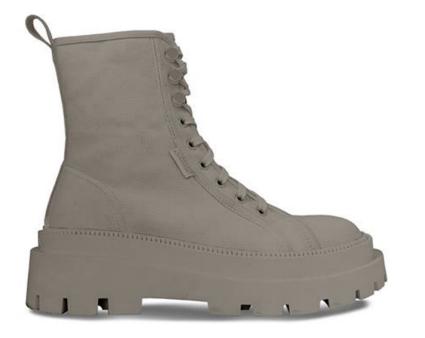

#### **ALPINA APEX**

S1171QW **3051 ALPINA APEX HIGH** AM5 - Total Grey Colomba

S 1171 RW **3052 ALPINA APEX MID** AM5 - Total Grey Colomba