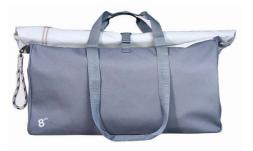

# Weekender

XL

Backpack

Shoulder bag

materials

-ecofair -recycled life jackets -eco waxed cotton

|     | 8  |   |
|-----|----|---|
|     | 3  |   |
| - E |    |   |
|     | 8" | 8 |

-ecofair -recycled sails -eco waxed cotton Weekender XL

Backpack

Shoulder bag

materials

Bornholm Island grey/white

Bora Bora Island white

materials

-ecofair -recycled sails -vegetal tanned leather

-recycled sails -canvas (GOT certificate) -recycled life jackets -made in Portugal