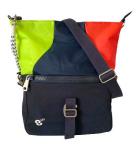

# Weekender

XL

Backpack

Shoulder bag

materials

-ecofair -recycled life jackets -eco waxed cotton

|     | 8  |   |
|-----|----|---|
|     | 3  |   |
| - E |    |   |
|     | 8" | 8 |

-ecofair -recycled sails -eco waxed cotton Weekender XL

Backpack

Shoulder bag

materials

Bornholm Island grey/white

Bora Bora Island white

materials

-ecofair -recycled sails -vegetal tanned leather

-recycled sails -canvas (GOT certificate) -recycled life jackets -made in Portugal