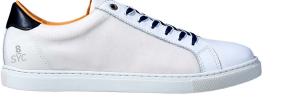

| 8bea | ufort. | Ham | burg |
|------|--------|-----|------|
|------|--------|-----|------|

Anuta Island ocean

orange

sand

ocean

materials

-recycled sails -chromfree leather lining -comfort latex footbed -non marking sole -cotton laces -made in Portugal