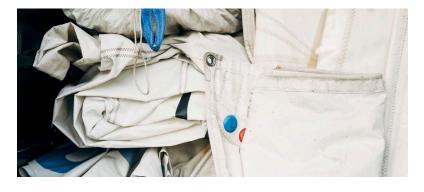

### SUSTAINABLE

with recycled and upcycled sails

Upcycling is the most sustainable way of material use because it reduces a lot of energy and resource. By recycling old sails we decrease waste which pollutes our oceans and seas.

materials

-leather-free -recycled sails -recycled cotton -comfort latex footbed -cotton laces -made in Portugal

| 8beaufort.Hamburg | SS22  | page 6 | SailYourCourse |  |
|-------------------|-------|--------|----------------|--|
| 330               | white |        | 8SYC           |  |
| 30                | sunny |        |                |  |