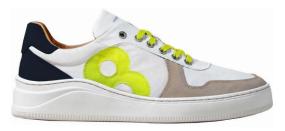

Galapagos Island lime

nature

lime

ocean blue

materials

- -recycled sails
  - -recycled life jackets
  - -natural rubber sole
  - -natural leather lining
  - -comfort latex footbed
  - -cotton laces
  - -made in Portugal