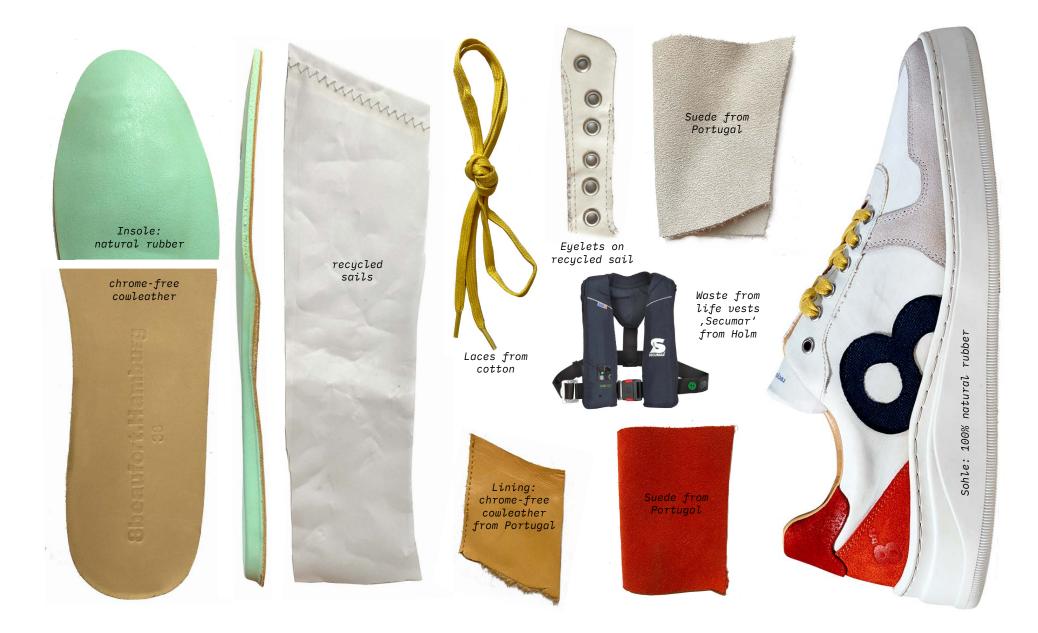

### SUSTAINABLE

with recycled and upcycled sails

Upcycling is the most sustainable way of material use because it reduces a lot of energy and resource. By recycling old sails we decrease waste which pollutes our oceans and seas.

**HIGH QUALITY** due to natural materials

We combine upcycling with natural materials such as natural rubber, waxed cotton and chrome-free tanned leather to minimize the pollution that is burdening our planet. This applies to employees who work in the tanneries as well as to our customers, especially those with allergies.

# EUROPEAN STANDARD

eco-fair and certified

We use only european lethers, eco cotton and rely on the vegetal tanning process. This reduces CO2 emissions and protects the environment from chemicals.

## COLLABORATION

with Secumar

We love to cooperate and are convinced only together with our partners we can achieve our sustainability goals.

Galapagos Island signal

Block Island baltic

beach

red/navy

baltic

materials

-leather-free -recycled sails -recycled cotton -comfort latex footbed -cotton laces -made in Portugal

| 8beaufort.Hamburg | SS22  | page 6 | SailYourCourse |  |
|-------------------|-------|--------|----------------|--|
| 330               | white |        | 8SYC           |  |
| 30                | sunny |        |                |  |

Galapagos Island lime

nature

lime

ocean blue

materials

- -recycled sails
  - -recycled life jackets
  - -natural rubber sole
  - -natural leather lining
  - -comfort latex footbed
  - -cotton laces
  - -made in Portugal

| 8bea | ufort. | Ham | burg |
|------|--------|-----|------|
|------|--------|-----|------|

Anuta Island ocean

orange

sand

ocean

materials

-recycled sails -chromfree leather lining -comfort latex footbed -non marking sole -cotton laces -made in Portugal