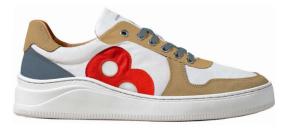

## COLLABORATION

with Secumar

We love to cooperate and are convinced only together with our partners we can achieve our sustainability goals.

Galapagos Island signal

Block Island baltic

beach

red/navy

baltic

Galapagos Island lime

nature

lime

ocean blue

materials

- -recycled sails
  - -recycled life jackets
  - -natural rubber sole
  - -natural leather lining
  - -comfort latex footbed
  - -cotton laces
  - -made in Portugal