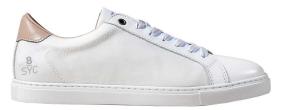

Backpack

Shoulder bag

materials

Bornholm Island grey/white

Bora Bora Island white

materials

-ecofair -recycled sails -vegetal tanned leather

-recycled sails -canvas (GOT certificate) -recycled life jackets -made in Portugal