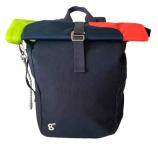

# Weekender

XL

Backpack

Shoulder bag

materials

-ecofair -recycled life jackets -eco waxed cotton

|     | 8  |   |
|-----|----|---|
|     | 3  |   |
| - E |    |   |
|     | 8" | 8 |

-ecofair -recycled sails -eco waxed cotton Weekender XL

Backpack

Shoulder bag

materials

Bornholm Island grey/white

Bora Bora Island white

materials

-ecofair -recycled sails -vegetal tanned leather

-recycled sails -canvas (GOT certificate) -recycled life jackets -made in Portugal