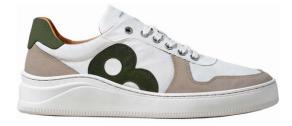

| 8beaufort.Hamburg | SS22        | page 10 | SailYourCourse |  |
|-------------------|-------------|---------|----------------|--|
| By C              | new classic |         | SYC            |  |
| No.               | olive       |         |                |  |
|                   | blue        |         |                |  |