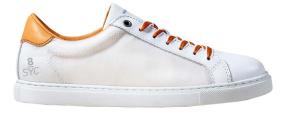

-leather-free -recycled sails -made in Portugal

materials

Santorini Island white

| 8beaufort.Hamburg SS22 page 7 SailYourCourse |
|----------------------------------------------|
|----------------------------------------------|