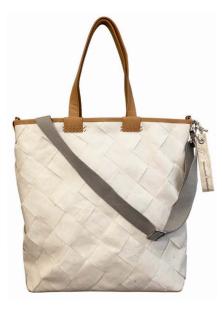

Backpack

Shoulder bag

materials

Bornholm Island grey/white

Bora Bora Island white

materials

-ecofair -recycled sails -vegetal tanned leather

-recycled sails -canvas (GOT certificate) -recycled life jackets -made in Portugal