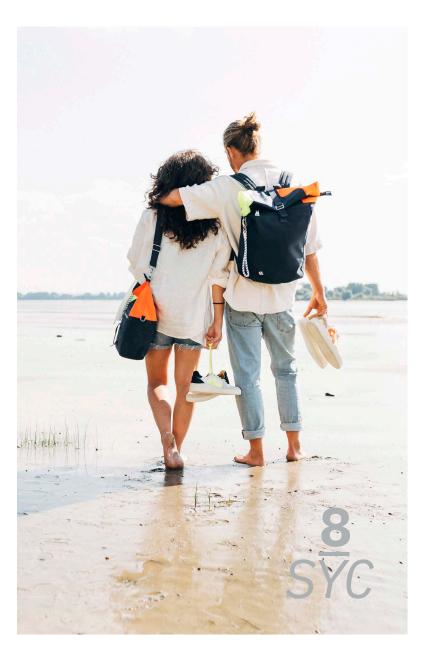

### SUSTAINABLE

with recycled and upcycled sails

Upcycling is the most sustainable way of material use because it reduces a lot of energy and resource. By recycling old sails we decrease waste which pollutes our oceans and seas.

#### DESIGNED

in Hamburg

We get inspired day by day from the beautiful harbour city Hamburg. 8beaufort.Hamburg stands for the sovereignty of those who have found themselves and their style. Pure, modern and with an awareness of sustainable design.

## COLLABORATION

with Secumar

We love to cooperate and are convinced only together with our partners we can achieve our sustainability goals.

Galapagos Island signal

Block Island baltic

beach

red/navy

baltic