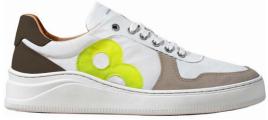

Galapagos Island lime

nature

lime

ocean blue

materials

- -recycled sails
  - -recycled life jackets
  - -natural rubber sole
  - -natural leather lining
  - -comfort latex footbed
  - -cotton laces
  - -made in Portugal