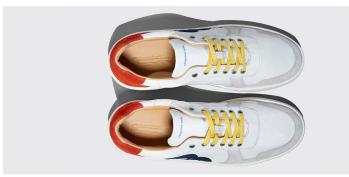

materials

-leather-free -recycled sails -recycled cotton -comfort latex footbed -cotton laces -made in Portugal

| 8beaufort.Hamburg | SS22  | page 6 | SailYourCourse |  |
|-------------------|-------|--------|----------------|--|
| 330               | white |        | 8SYC           |  |
| 30                | sunny |        |                |  |