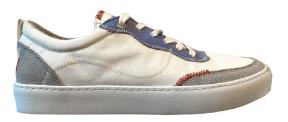

Galapagos Island lime

nature

lime

ocean blue

materials

- -recycled sails
  - -recycled life jackets
  - -natural rubber sole
  - -natural leather lining
  - -comfort latex footbed
  - -cotton laces
  - -made in Portugal