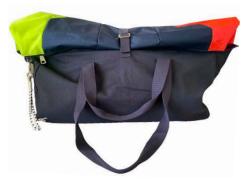

# Weekender

XL

Backpack

Shoulder bag

materials

-ecofair -recycled life jackets -eco waxed cotton

|     | 8  |   |
|-----|----|---|
|     | 3  |   |
| - E |    |   |
|     | 8" | 8 |

-ecofair -recycled sails -eco waxed cotton Weekender XL