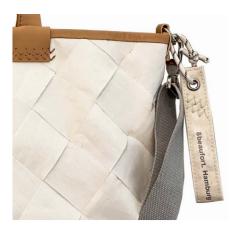

Backpack

Shoulder bag

materials

Bornholm Island grey/white

Bora Bora Island white

materials

-ecofair -recycled sails -vegetal tanned leather

-recycled sails -canvas (GOT certificate) -recycled life jackets -made in Portugal