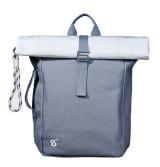

# Weekender

XL

Backpack

Shoulder bag

materials

-ecofair -recycled life jackets -eco waxed cotton

|     | 8  |   |
|-----|----|---|
|     | 3  |   |
| - E |    |   |
|     | 8" | 8 |

-ecofair -recycled sails -eco waxed cotton Weekender XL

Backpack

Shoulder bag

materials

Bornholm Island grey/white

Bora Bora Island white

materials

-ecofair -recycled sails -vegetal tanned leather

-recycled sails -canvas (GOT certificate) -recycled life jackets -made in Portugal