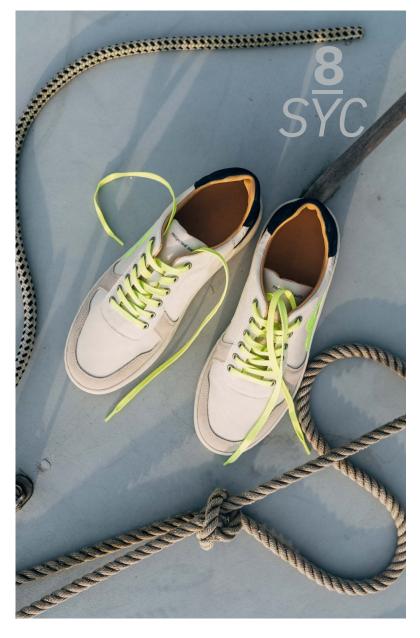

N

with Secumar



We love to cooperate and are convinced only together with our partners we can achieve our sustainability goals.







Galapagos Island signal



Block Island baltic

beach



red/navy



baltic



materials

-leather-free -recycled sails -recycled cotton -comfort latex footbed -cotton laces -made in Portugal

| 8beaufort.Hamburg | SS22  | page 6 | SailYourCourse |  |
|-------------------|-------|--------|----------------|--|
| 330               | white |        | 8SYC           |  |
| 30                | sunny |        |                |  |

-leather-free -recycled sails -made in Portugal

materials

Santorini Island white

| 8beaufort.Hamburg SS22 page 7 SailYourCourse |
|----------------------------------------------|
|----------------------------------------------|



Galapagos Island lime

nature



lime



ocean blue



materials

- -recycled sails
  - -recycled life jackets
  - -natural rubber sole
  - -natural leather lining
  - -comfort latex footbed
  - -cotton laces
  - -made in Portugal

| 8beaufort.Hamburg | SS22     | page 8     | SailYourCourse |  |
|-------------------|----------|------------|----------------|--|
|                   | sand     | lighthouse |                |  |
|                   | offwhite | signal     |                |  |
|                   | rust     | sunny      |                |  |
|                   | marine   | firefly    |                |  |





| 8bea | ufort. | Ham | burg |
|------|--------|-----|------|
|------|--------|-----|------|



Anuta Island ocean

orange



sand



ocean



materials

-recycled s