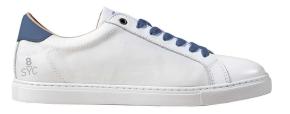

| 8beaufort.Hamburg | SS22        | page 10 | SailYourCourse |  |
|-------------------|-------------|---------|----------------|--|
| By C              | new classic |         | SYC            |  |
| No.               | olive       |         |                |  |
|                   | blue        |         |                |  |

8 SY(

8 SY(

Anuta Island olive

Bornholm Island signal