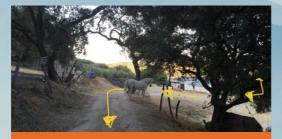

About 1 km on, after crossing a bridge, turn left, opposite this farm at bus shelter

Immediately, after passing the bus shelter, take the right fork

3

5

7

1 km slow down for the dogs in the road at the farm ... there is sharp bend to the left in track past the house ...

You should see this in your mirror, past the farm!

Take a sharp left on this corner and keep going up ... (ignore any tracks to the left) - follow the main track

6

As soon as the road levels, look to the right and turn right at the well!