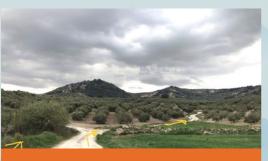

About 1 km on, after crossing a bridge, turn left, opposite this farm at bus shelter

Immediately, after passing the bus shelter, take the right fork

3

5

7

1 km slow down for the dogs in the road at the farm ... there is sharp bend to the left in track past the house ...

You should see this in your mirror, past the farm!

Take a sharp left on this corner and keep going up ... (ignore any tracks to the left) - follow the main track

6

As soon as the road levels, look to the right and turn right at the well!