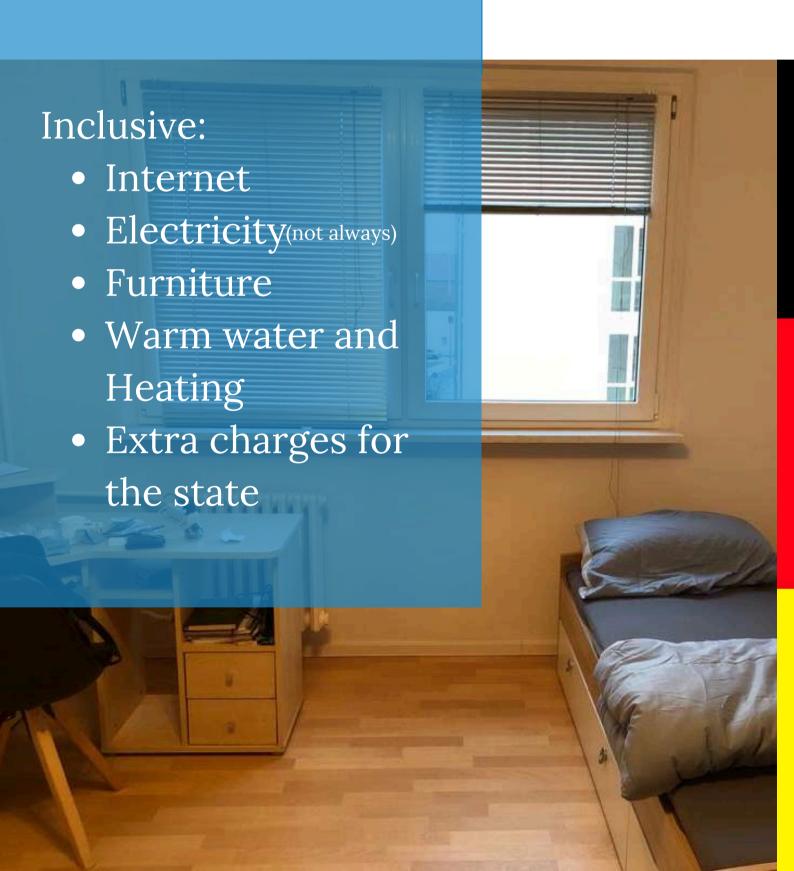

# INFORMATION ABOUT ACCOMMODATION:

**Apply now** 

### **SIZE OF ROOM: 10 - 40 M**<sup>2</sup>