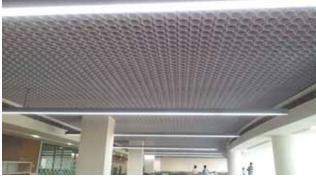

## **OPEN CELL SUSPENDED CEILINGS**

Manufacturers of a wide range of open cell suspended ceilings, injection molded in best thermoplastics available on the market which presents many mesh sizes, panel sizes, colors and custom metallized finishes. Available in ABS and also Fire Rated in ASA/PC or Acrylic.

## Efficency and ease-of use

This system ceiling is optically perfect and easy to use. Specially in fitting out shopping malls, exposition booth, business areas and offices, efficiency is crucial: every PPP product is studied to grant easy installation and maximum versatility of use.