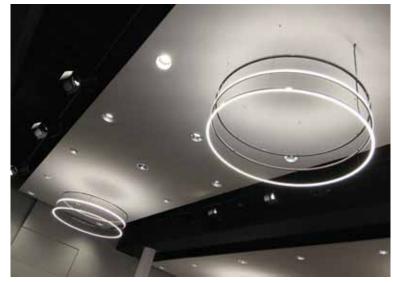

## Röckfon<sup>®</sup> Mono

Perfect for ceilings and walls, the innovative monolithic surface delivers outstanding acoustic comfort and fire protection. These look good either **flat** or **curved** and **direct** or **suspended installation**. It is the perfect design solution for new-build or renovation projects alike. The refined white surface provides high light reflection and **light diffusion**, ensuring even **light distribution** and reducing the need for artificial light.