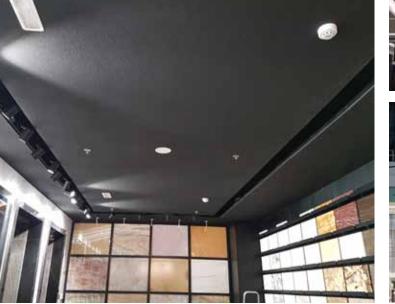

## **AMF Tacet**

Tacet suspended ceilings are joint less, homogeneous and reduce noise. Unlike competitive products, the AMF Tacet system has the advantage that the joints do not require filling.