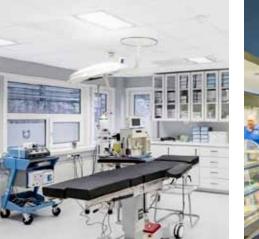

## **HYGIENIC & MEDICAL**

For areas with essential hygiene and cleaning requirements, such as corridors, administration, waiting areas and nursing offices, Rockfon® Medical Standard, Plus, Hygiene Plus and Medical Air is classified to Bacteriological Class B1, B5 and B10. It has a low particle emission resulting in Clean Room Classification ISO Class 3, 4 and 5.