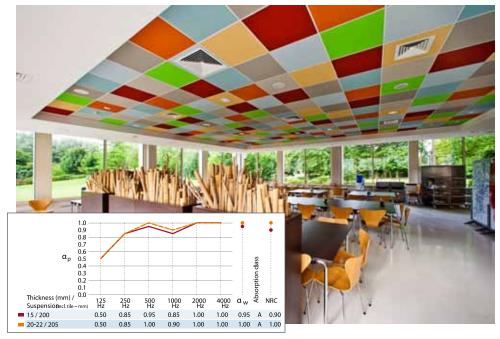

# CEILINGS

# ACOUSTIC MODULAR CEILINGS

#### **ROCKFON COLOURALL**



### **ROCKFON COLORALL CHARCOAL**

This black acoustic ceiling tile can be used to create a black ceiling to enhance the aesthetics of spaces like theatres and cinemas while providing excellent sound absorption.



## **HYGIENIC & MEDICAL**

For areas with essential hygiene and cleaning requirements, such as corridors, administration, waiting areas and nursing offices, Rockfon® Medical Standard, Plus, Hygiene Plus and Medical Air is classified to Bacteriological Class B1, B5 and B10. It has a low particle emission resulting in Clean Room Classification ISO Class 3, 4 and 5.