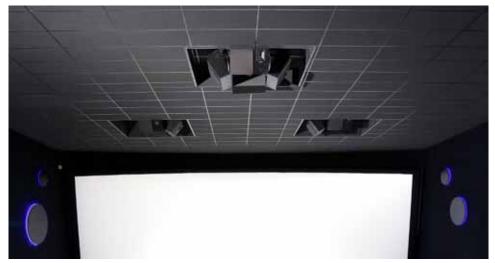

### **ROCKFON COLORALL CHARCOAL**

This black acoustic ceiling tile can be used to create a black ceiling to enhance the aesthetics of spaces like theatres and cinemas while providing excellent sound absorption.