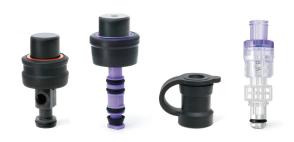

# Lubricant free Valve Kit

# Lubricant free Valve Kit

Brand New Every Time

2-piece Valve Kit (Suction & Air/ Water Valves) 3-piece Valve Kit (Suction, Air/ Water & Biopsy Valves) 4-piece Valve Kit (Suction, Air/ Water & Biopsy Valves and Auxiliary Water Connector)

### GAR087C

For Fujifilm®700 Series GI Endoscopes, STERILE

Qty per Box 50 units

### **GAR087**

For Fujifilm®700 Series GI Endoscopes, STERILE

Qty per Box 50 units

### GAR092

For Fujifilm®700 Series GI Endoscopes, STERILE

Qty per Box 50 units