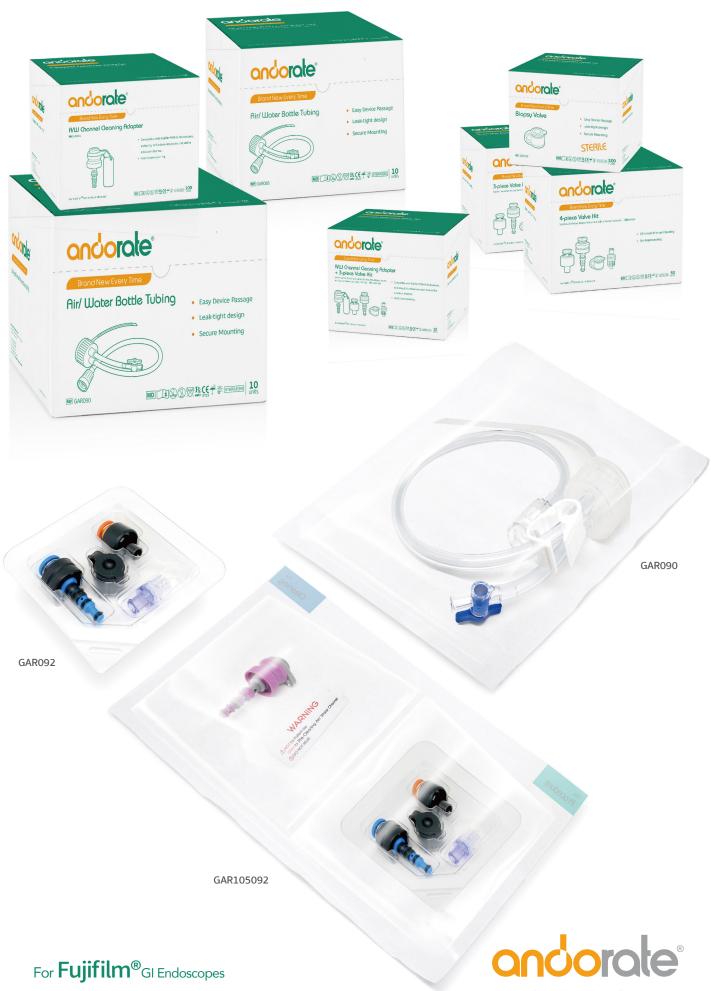

# Lubricant free Valve Kit

# Disposable Tubing

# Vacutore® Air/ Water Bottle Tubing

# GAR090

- To provide air supply and water supply during the endoscopy procedure
- For 24-hour use

# Lubricant free Valve Kit

Brand New Every Time

2-piece Valve Kit (Suction & Air/ Water Valves) 3-piece Valve Kit (Suction, Air/ Water & Biopsy Valves) 4-piece Valve Kit (Suction, Air/ Water & Biopsy Valves and Auxiliary Water Connector)

### GAR092

For Fujifilm®700 Series GI Endoscopes, STERILE

Qty per Box 50 units