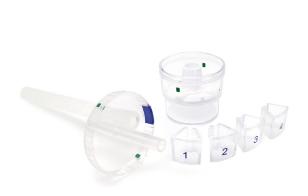

# Click4Catch™ Click into Place Polyp Trap with Four Removable Capture Chambers

- Ergonomic Design
- Accurate specimen identification
- Minimize the exposure to collected biomaterials

# andorate® Polyp Trap

Brand New Every Time

Click4Catch™ Click into Place Polyp Trap with Four Removable Capture Chambers

GAR082

NON-STERILE

Qty per Box 12 units

ThomasTrap™ Polyp Trap with Two Removable Chambers

GAR040

NON-STERILE

Qty per Box 20 units

# Four Chamber Polyp Trap

GAR023

NON-STERILE

Qty per Box 12 units

# PearlCatch™ Single Chamber Polyp Trap

GAR014

NON-STERILE