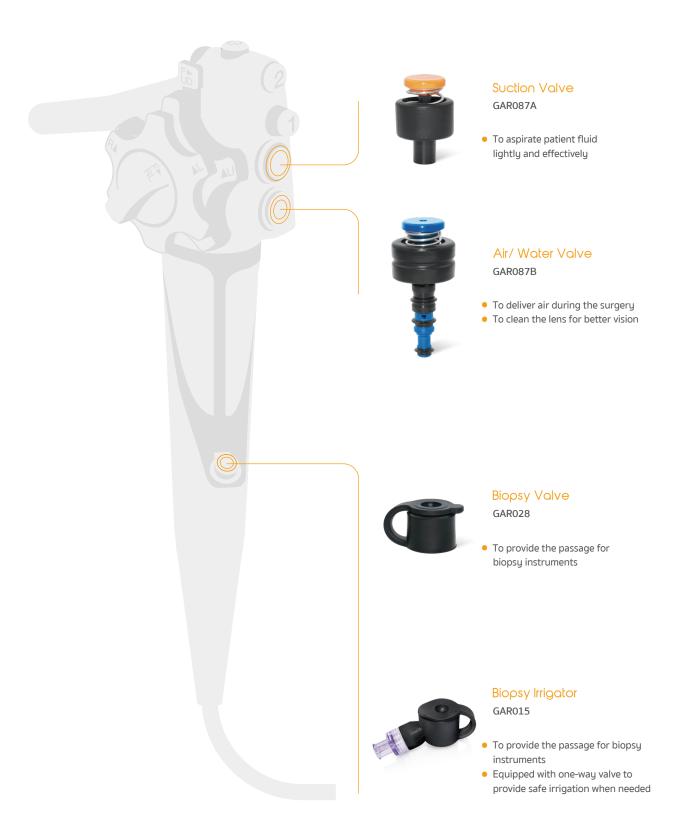

# Biopsy Valve

# GAR028

For Olympus® & Fujifilm® GI Endoscopes, NON-STERILE

Qty per Box 100 units

# GAR028-S

For Olympus® & Fujifilm® GI Endoscopes, STERILE

Qty per Box 100 units

# Biopsy Irrigator

# GAR015

For Olympus® & Fujifilm® GI Endoscopes, STERILE