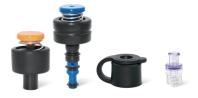

# Cleaning Adapter and Valve Kit

# Suction Channel Cleaning Adapter

GAR075

For Olympus® GI Endoscopes, NON-STERILE

Qty per Box

50 units

2-piece Cleaning Adapter Kit (Suction & Air/Water Channel Cleaning Adapter)

GAR3875

For Olympus® GI Endoscopes, STERILE

Qty per Box 25 units

2-piece Cleaning Adapter Kit (Suction & Air/Water Channel Cleaning Adapter)

GAR3875-NS

For Olympus® GI Endoscopes, NON-STERILE

Qty per Box 25 units

2-piece Cleaning Adapters + 3-piece Valve Kit (Suction & Air/Water Channel Cleaning Adapter) + (Suction, Air/Water & Biopsy Valves)

## GAR387504

For Olympus® 140/160/180/190/240/ 260/290 Series GI Endoscopes, STERILE

Qty per Box 10 units

2-piece Cleaning Adapters + 4-piece Valve Kit (Suction & Air/Water Channel Cleaning Adapter) + (Suction, Air/Water & Biopsy Valves and Auxiliary Water Connector)

## GAR387546

For Olympus® 160/180/190/240/ 260/290 Series GI Endoscopes, STERILE