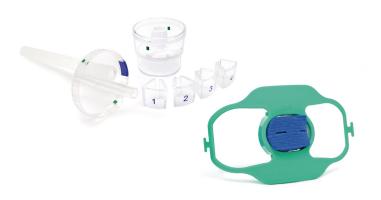

# Click4Catch™ Click into Place Polyp Trap with Four Removable Capture Chambers

- Ergonomic Design
- Accurate specimen identification
- Minimize the exposure to collected biomaterials

# andorate® Polyp Trap

Brand New Every Time

Click4Catch™ Click into Place Polyp Trap with Four Removable Capture Chambers

GAR082

NON-STERILE

Qty per Box 12 units

ThomasTrap™ Polyp Trap with Two Removable Chambers

# Bite Block

• One size fits all endoscopes

# andorate Bite Block

Broad New Every Time