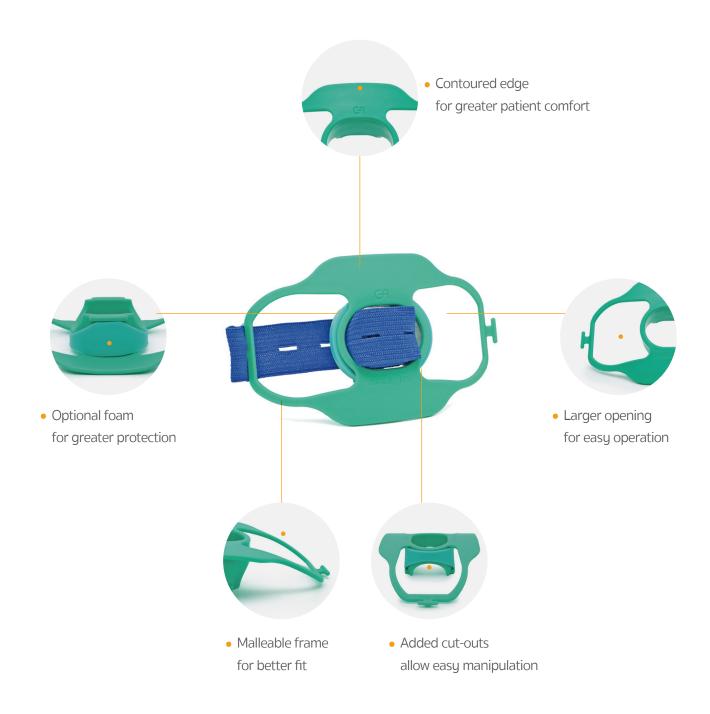

# Bite Block

• One size fits all endoscopes

# andorate Bite Block

Broad New Every Time

#### Universal - Bite Block

| GAR044    | Bite Block 66Fr with Oxygen Connection Non-Sterile                        | 100 units |
|-----------|---------------------------------------------------------------------------|-----------|
| GAR044F   | Bite Block 66Fr with Oxygen Connection and Tooth Protector<br>Non-Sterile | 100 units |
| SDPC0209  | Bite Block 55.5Fr with Strap and Tooth Protector<br>Non-Sterile           | 100 units |
| SDPC0209A | Bite Block 55.5Fr with Strap<br>Non-Sterile                               | 100 units |
| SDPC0210  | Bite Block 66Fr with Strap<br>Non-Sterile                                 | 100 units |
| SDPC0210F | Bite Block 66Fr with Strap and Tooth Protector Non-Sterile                | 100 units |