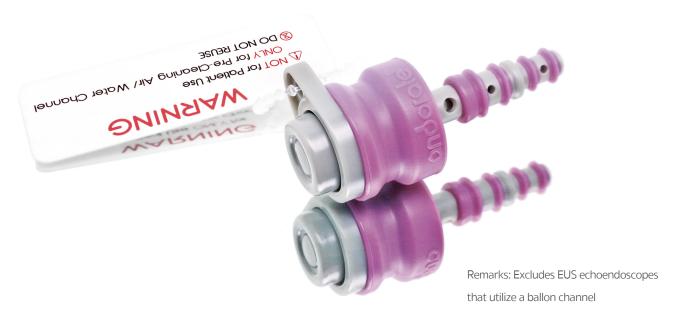

# Lubricant free Valve Kit

# Lubricant free Valve Kit

Brand New Every Time

# Air/Water Channel Cleaning Adapter and Valve Kit

- To ensure infection prevention & control
- To greatly simplify the pre-cleaning steps

Air/ Water Channel Cleaning Adapter

For Olympus® GI Endoscopes, NON-STERILE