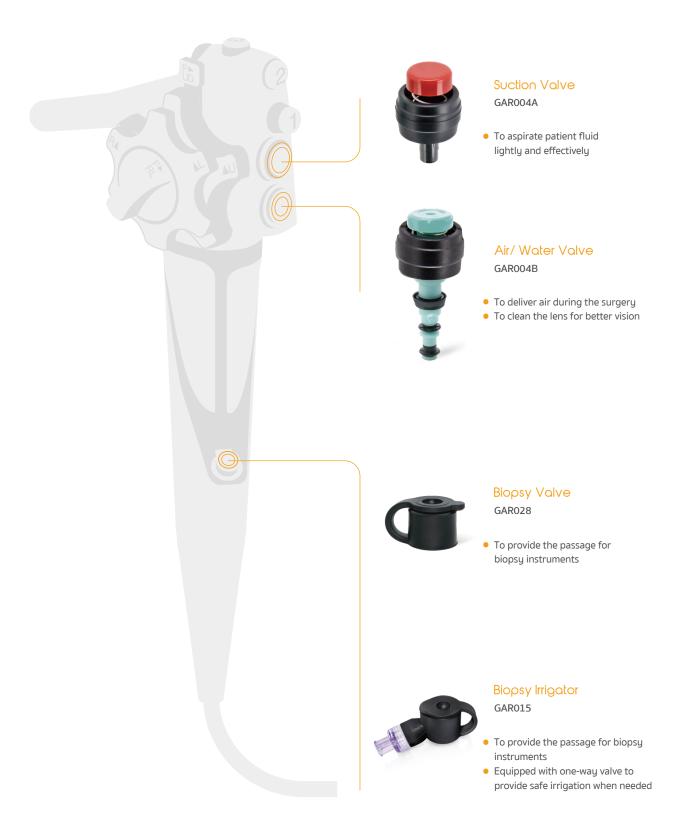

# Biopsy Valve

# GAR028

For Olympus® & Fujifilm® GI Endoscopes, NON-STERILE

Qty per Box 100 units

# GAR028-S

For Olympus® & Fujifilm® GI Endoscopes, STERILE

Qty per Box 100 units

# Biopsy Irrigator

# GAR015

For Olympus® & Fujifilm® GI Endoscopes, STERILE