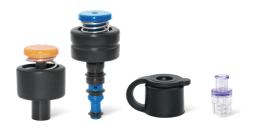

# Lubricant free Valve Kit

# Lubricant free Valve Kit

Brand New Every Time

# 2-piece Valve Kit (Suction & Air/ Water Valves)

# 3-piece Valve Kit (Suction, Air/ Water & Biopsy Valves)

# 4-piece Valve Kit (Suction, Air/ Water & Biopsy Valves and Auxiliary Water Connector)

# Biopsy Valve

# Biopsy Irrigator