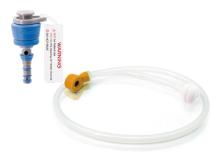

# Disposable Tubing

AquaPulse® Auxiliary Water Connector

GAR027

 Equipped with one-way valve to provide safe irrigation

AquaPulse® Irrigation Tubing

GAR073

For Olympus® OFP and Endo Stratus™ EGA-500 Irrigation Pump

 Equipped with one-way valve to provide safe 24-hour irrigation

AquaPulse® Irrigation Tubing

GAR083

For Olympus® OFP, Endo Stratus™ EGA-500 and Endogator™ EGP-100 Irrigation Pump

 Equipped with one-way valve to provide safe 24-hour irrigation

# AquaPulse® Irrigation Tubing

GAR073

For Olympus® OFP and Endo Stratus™ EGA-500 Irrigation Pump

 Equipped with one-way valve to provide safe 24-hour irrigation

# AquaPulse® Irrigation Tubing

GAR083

For Olympus® OFP, Endo Stratus™ EGA-500 and Endogator™ EGP-100 Irrigation Pump

 Equipped with one-way valve to provide safe 24-hour irrigation