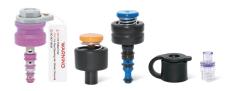

# Air/Water Channel Cleaning Adapter and Valve Kit

- To ensure infection prevention & control
- To greatly simplify the pre-cleaning steps

Air/ Water Channel Cleaning Adapter

A/W Channel Cleaning Adapter + 3-piece Valve Kit (Suction, Air/Water & Biopsy Valves)

GAR105

For Fujifilm® 700 Series GI Endoscopes, NON-STERILE

Qty per Box 100 units

GAR105087

For Fujifilm® 700 Series GI Endoscopes, STERILE

Qty per Box 10 units

A/W Channel Cleaning Adapter + 4-piece Valve Kit (Suction, Air/Water & Biopsy Valves and Auxiliary Water Connector)

GAR105092

For Fujifilm® 700 Series GI Endoscopes, STERILE