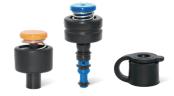

# Air/Water Channel Cleaning Adapter and Valve Kit

- To ensure infection prevention & control
- To greatly simplify the pre-cleaning steps

Air/ Water Channel Cleaning Adapter

For Olympus® GI Endoscopes, NON-STERILE

Qty per Box 100 units

A/W Channel Cleaning Adapter + 3-piece Valve Kit (Suction, Air/Water & Biopsy Valves)

# GAR3804

For Olympus® 140/160/180/190/240/ 260/290 Series GI Endoscopes, STERILE

Qty per Box 10 units

A/W Channel Cleaning Adapter + 4-piece Valve Kit (Suction, Air/Water & Biopsy Valves and Auxiliary Water Connector)

### GAR3846

For Olympus® 160/180/190/240/ 260/290 Series GI Endoscopes, STERILE

Qty per Box 10 units

GAR038