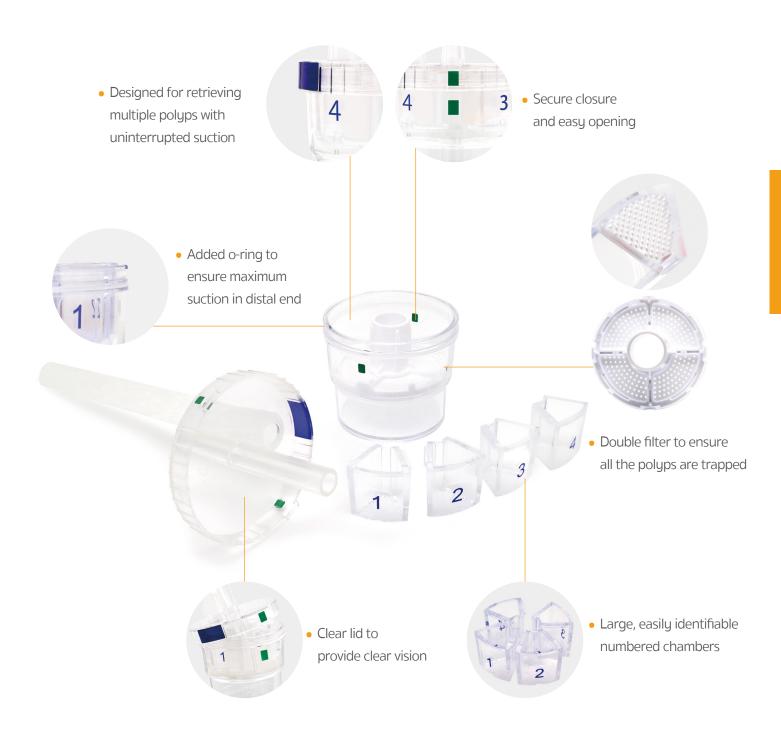

# Click4Catch™ Click into Place Polyp Trap with Four Removable Capture Chambers

- Ergonomic Design
- Accurate specimen identification
- Minimize the exposure to collected biomaterials

# andorate® Polyp Trap

Brand New Every Time

Click4Catch™ Click into Place Polyp Trap with Four Removable Capture Chambers

GAR082

NON-STERILE

Qty per Box 12 units

ThomasTrap™ Polyp Trap with Two Removable Chambers

GAR040

NON-STERILE

Qty per Box 20 units

# Four Chamber Polyp Trap

GAR023

NON-STERILE

Qty per Box 12 units

# PearlCatch™ Single Chamber Polyp Trap

GAR014

NON-STERILE