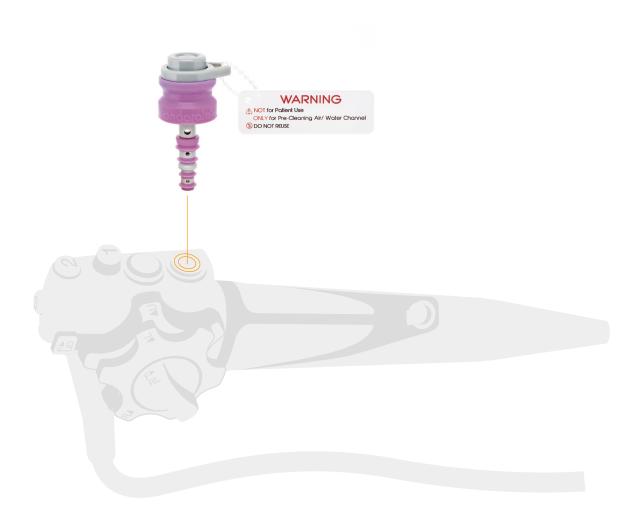

# Air/Water Channel Cleaning Adapter and Valve Kit

- To ensure infection prevention & control
- To greatly simplify the pre-cleaning steps

Air/ Water Channel Cleaning Adapter

A/W Channel Cleaning Adapter + 3-piece Valve Kit (Suction, Air/Water & Biopsy Valves)

GAR105

For Fujifilm® 700 Series GI Endoscopes, NON-STERILE

Qty per Box 100 units

GAR105087

For Fujifilm® 700 Series GI Endoscopes, STERILE

Qty per Box 10 units

A/W Channel Cleaning Adapter + 4-piece Valve Kit (Suction, Air/Water & Biopsy Valves and Auxiliary Water Connector)

GAR105092

For Fujifilm® 700 Series GI Endoscopes, STERILE