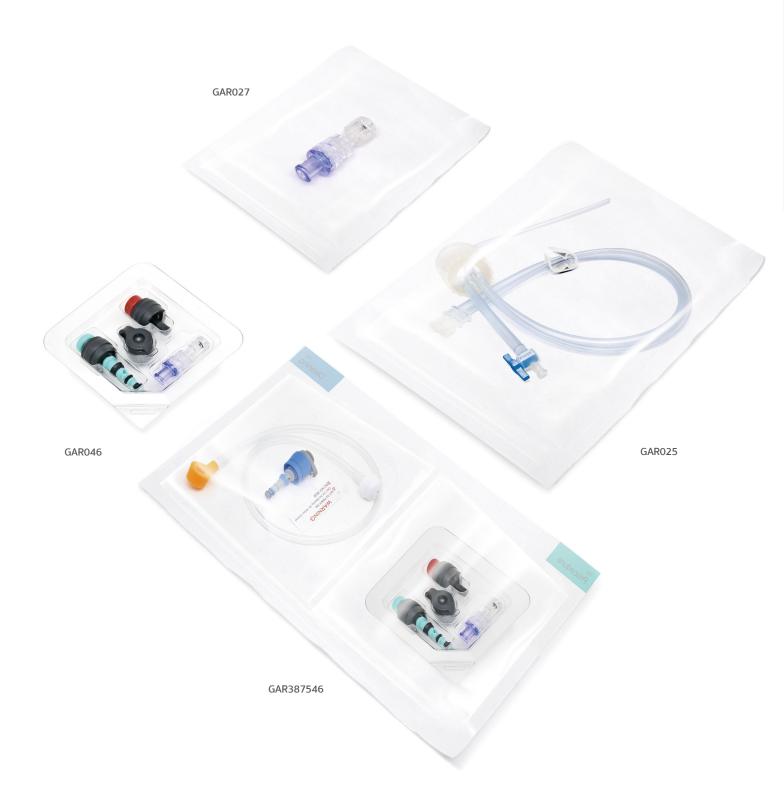

# Disposable Tubing

AquaPulse® Auxiliary Water Connector

GAR027

 Equipped with one-way valve to provide safe irrigation

AquaPulse® Irrigation Tubing

GAR073

For Olympus® OFP and Endo Stratus™ EGA-500 Irrigation Pump

Vacutore® Air/ Water Bottle Tubing

GAR025

 To provide air supply and water supply during the endoscopy procedure

• For 24-hour use

Vacutore® CO<sub>2</sub> Source Tubing with Luer Connector

GAR047

- Connection for CO2 insufflator
- Equipped with mirco filter
- For 24-hour use

# 4-piece Valve Kit (Suction, Air/ Water & Biopsy Valves and Auxiliary Water Connector)

# GAR046

For Olympus® 160/180/190/240/ 260/290 Series GI Endoscopes, STERILE

Qty per Box 50 units

# **Auxiliary Water Connector**

# GAR027

For Olympus® 160/180/190/240/260/ 290 Series GI Endoscopes, STERILE

Qty per Box 100 units