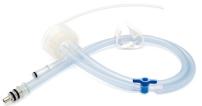

Vacutore® Air/ Water Bottle Tubing

GAR025

 To provide air supply and water supply during the endoscopy procedure

• For 24-hour use

Vacutore® CO<sub>2</sub> Source Tubing with Luer Connector

GAR047

- Connection for CO2 insufflator
- Equipped with mirco filter
- For 24-hour use