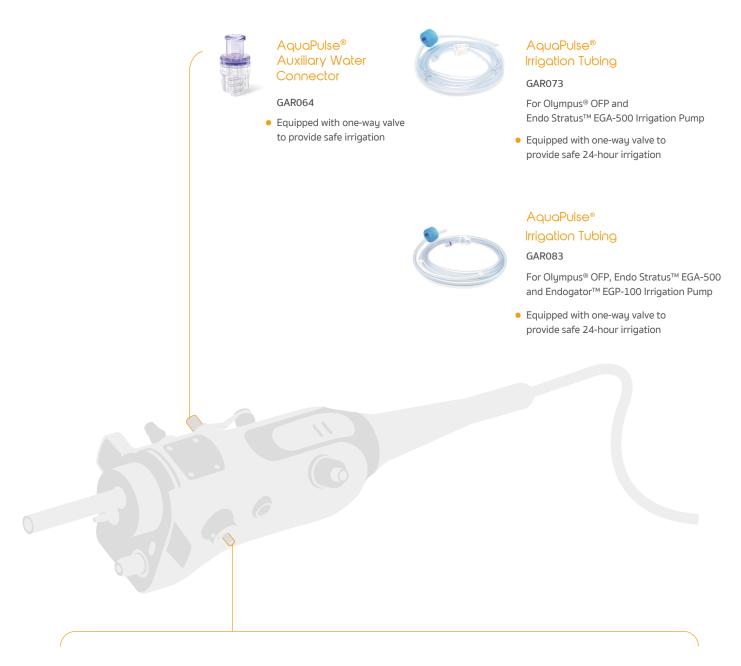

# Disposable Tubing

AquaPulse® Auxiliary Water Connector

GAR027

 Equipped with one-way valve to provide safe irrigation

AquaPulse® Irrigation Tubing

GAR073

For Olympus® OFP and Endo Stratus™ EGA-500 Irrigation Pump

 Equipped with one-way valve to provide safe 24-hour irrigation

AquaPulse® Irrigation Tubing

GAR083

For Olympus® OFP, Endo Stratus™ EGA-500 and Endogator™ EGP-100 Irrigation Pump

 Equipped with one-way valve to provide safe 24-hour irrigation

# AquaPulse® Auxiliary Water Connector

GAR048

 Equipped with one-way valve to provide safe irrigation

# AquaPulse® Irrigation Tubing

GAR073

For Olympus® OFP and Endo Stratus™ EGA-500 Irrigation Pump

 Equipped with one-way valve to provide safe 24-hour irrigation

# AquaPulse® Irrigation Tubing

GAR083

For Olympus® OFP, Endo Stratus™ EGA-500 and Endogator™ EGP-100 Irrigation Pump

 Equipped with one-way valve to provide safe 24-hour irrigation