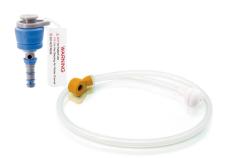

# Disposable Tubing

AquaPulse® Auxiliary Water Connector

GAR027

 Equipped with one-way valve to provide safe irrigation

AquaPulse® Irrigation Tubing

GAR073

For Olympus® OFP and Endo Stratus™ EGA-500 Irrigation Pump

# AquaPulse® Auxiliary Water Connector

GAR048

 Equipped with one-way valve to provide safe irrigation