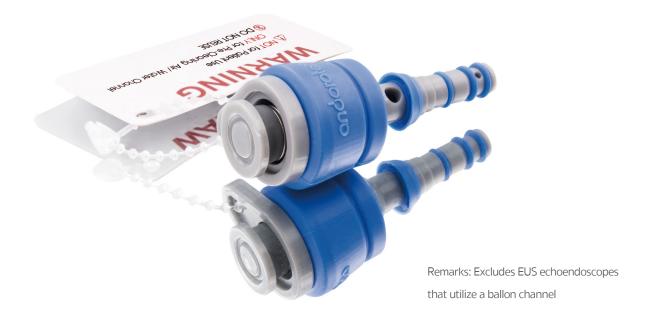

# Air/Water Channel Cleaning Adapter and Valve Kit

- To ensure infection prevention & control
- To greatly simplify the pre-cleaning steps

Air/ Water Channel Cleaning Adapter

For Olympus® GI Endoscopes, NON-STERILE

Qty per Box 100 units

A/W Channel Cleaning Adapter + 3-piece Valve Kit (Suction, Air/Water & Biopsy Valves)

# GAR3804

For Olympus® 140/160/180/190/240/ 260/290 Series GI Endoscopes, STERILE

Qty per Box 10 units

A/W Channel Cleaning Adapter + 4-piece Valve Kit (Suction, Air/Water & Biopsy Valves and Auxiliary Water Connector)

### GAR3846

For Olympus® 160/180/190/240/ 260/290 Series GI Endoscopes, STERILE

Qty per Box 10 units

GAR038