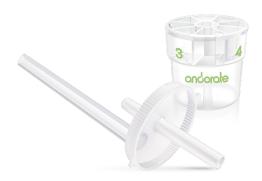

# Click4Catch™ Click into Place Polyp Trap with Four Removable Capture Chambers

- Ergonomic Design
- Accurate specimen identification
- Minimize the exposure to collected biomaterials

# andorate® Polyp Trap

Brand New Every Time

Click4Catch™ Click into Place Polyp Trap with Four Removable Capture Chambers

GAR082

NON-STERILE

Qty per Box 12 units

ThomasTrap™ Polyp Trap with Two Removable Chambers

## Universal - Polyp Trap

| Product Code | Description                                                                               | Qty Per Box |
|--------------|-------------------------------------------------------------------------------------------|-------------|
| GAR014       | PearlCatch™ Single Chamber Polyp Trap Non-Sterile                                         | 50 units    |
| GAR023       | Four Chamber Polyp Trap<br>Non-Sterile                                                    | 12 units    |
| GAR040       | ThomasTrap ™ Polyp Trap with Two Removable Chambers Non-Sterile                           | 20 units    |
| GAR082       | Click4Catch™ Click into Place Polyp Trap with Four Removable Capture Chambers Non-Sterile | 12 units    |