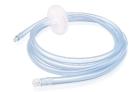

# Disposable Tubing

AquaPulse® Auxiliary Water Connector

GAR027

 Equipped with one-way valve to provide safe irrigation

AquaPulse® Irrigation Tubing

GAR073

For Olympus® OFP and Endo Stratus™ EGA-500 Irrigation Pump

 Equipped with one-way valve to provide safe 24-hour irrigation

AquaPulse® Irrigation Tubing

GAR083

For Olympus® OFP, Endo Stratus™ EGA-500 and Endogator™ EGP-100 Irrigation Pump

 Equipped with one-way valve to provide safe 24-hour irrigation

Vacutore® Air/ Water Bottle Tubing

GAR025

 To provide air supply and water supply during the endoscopy procedure

• For 24-hour use

Vacutore® CO<sub>2</sub> Source Tubing with Luer Connector

GAR047

- Connection for CO2 insufflator
- Equipped with mirco filter
- For 24-hour use