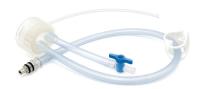

# Disposable Tubing

AquaPulse® Auxiliary Water Connector

GAR027

 Equipped with one-way valve to provide safe irrigation

AquaPulse® Irrigation Tubing

GAR073

For Olympus® OFP and Endo Stratus™ EGA-500 Irrigation Pump

 Equipped with one-way valve to provide safe 24-hour irrigation

AquaPulse® Irrigation Tubing

GAR083

For Olympus® OFP, Endo Stratus™ EGA-500 and Endogator™ EGP-100 Irrigation Pump

 Equipped with one-way valve to provide safe 24-hour irrigation

Vacutore® Air/ Water Bottle Tubing

GAR025

 To provide air supply and water supply during the endoscopy procedure

• For 24-hour use

Vacutore® CO<sub>2</sub> Source Tubing with Luer Connector

GAR047

- Connection for CO2 insufflator
- Equipped with mirco filter
- For 24-hour use