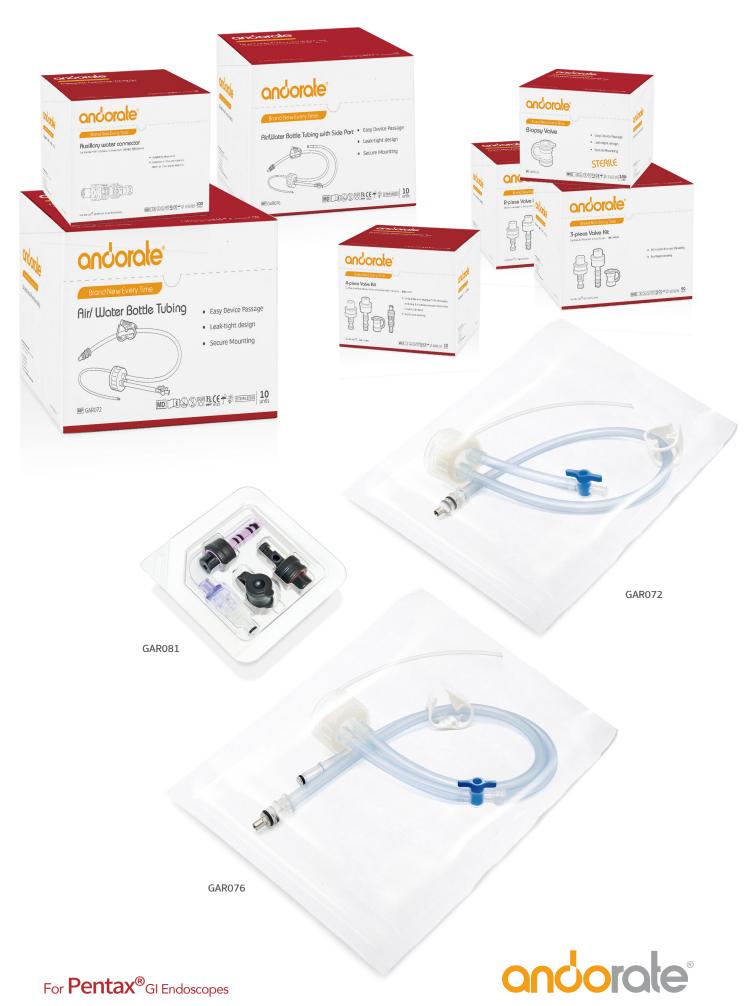

# For Pentax® GI Endoscopes

# Lubricant free Valve Kit

# Disposable Tubing

# Vacutore® Air/ Water Bottle Tubing

GAR072

- To provide air supply and water supply during endoscopy procedure
- For 24-hour use

# Vacutore® Air/ Water Bottle Tubing WIth Side Port

GAR076

- To provide air supply and water supply during endoscopy procedure
- For 24-hour use

# Vacutore® CO2 Source Tubing with Luer Connector

GAR047

- Connection for CO<sub>2</sub> insufflator
- Equipped with mirco filter
- For 24-hour use

# AquaPulse® Auxiliary Water Connector

GAR048

 Equipped with one-way valve to provide safe irrigation

# AquaPulse® Irrigation Tubing

GAR073

For Olympus® OFP and Endo Stratus™ EGA-500 Irrigation Pump

 Equipped with one-way valve to provide safe 24-hour irrigation

# AquaPulse® Irrigation Tubing

GAR083

For Olympus® OFP, Endo Stratus™ EGA-500 and Endogator™ EGP-100 Irrigation Pump

 Equipped with one-way valve to provide safe 24-hour irrigation

# 2-piece Valve Kit (Suction & Air/ Water Valves)

# 4-piece Valve Kit (Suction, Air/ Water & Biopsy Valves and **Auxiliary Water Connector)**

### GAR081

For Pentax® 90/ i10 Series GI Endoscopes, **STERILE** 

Qty per Box 50 units