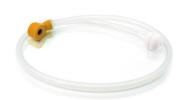

# Vacutore Air/ Water Bottle Tubing

# Air/ Water Bottle Tubing

### GAR025

• For Olympus® 140/160/180/190/240/ 260/290 Series GI Endoscopes, STERILE

Qty per Box 10 units