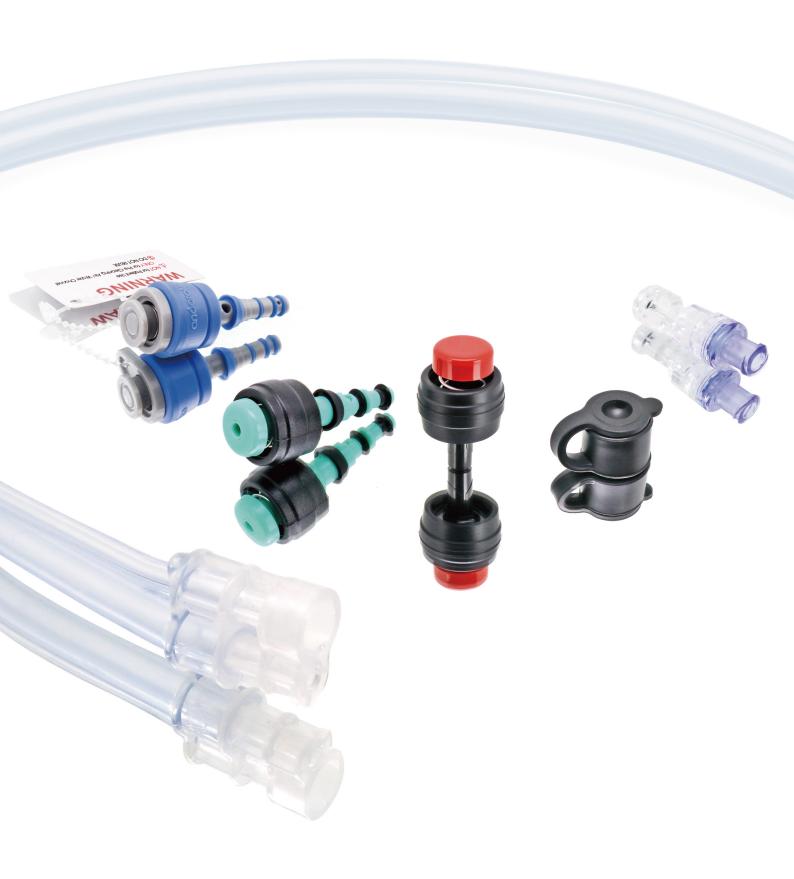

# Lubricant free Valve Kit

# Disposable Tubing

AquaPulse® Auxiliary Water Connector

GAR027

 Equipped with one-way valve to provide safe irrigation

AquaPulse® Irrigation Tubing

GAR073

For Olympus® OFP and Endo Stratus™ EGA-500 Irrigation Pump

 Equipped with one-way valve to provide safe 24-hour irrigation

AquaPulse® Irrigation Tubing

GAR083

For Olympus® OFP, Endo Stratus™ EGA-500 and Endogator™ EGP-100 Irrigation Pump

 Equipped with one-way valve to provide safe 24-hour irrigation

Vacutore® Air/ Water Bottle Tubing

GAR025

 To provide air supply and water supply during the endoscopy procedure

• For 24-hour use

Vacutore® CO<sub>2</sub> Source Tubing with Luer Connector

GAR047

- Connection for CO2 insufflator
- Equipped with mirco filter
- For 24-hour use

# Lubricant free Valve Kit

Brand New Every Time

# 2-piece Valve Kit (Suction & Air/ Water Valves)

# 3-piece Valve Kit (Suction, Air/ Water & Biopsy Valves)

# 4-piece Valve Kit (Suction, Air/ Water & Biopsy Valves and Auxiliary Water Connector)