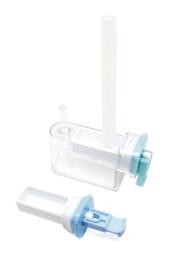

# Click4Catch™ Click into Place Polyp Trap with Four Removable Capture Chambers

- Ergonomic Design
- Accurate specimen identification
- Minimize the exposure to collected biomaterials

# andorate® Polyp Trap

Brand New Every Time

Click4Catch™ Click into Place Polyp Trap with Four Removable Capture Chambers

GAR082

NON-STERILE

Qty per Box 12 units

ThomasTrap™ Polyp Trap with Two Removable Chambers