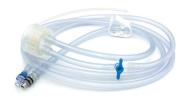

# Disposable Tubing

AquaPulse® Auxiliary Water Connector

GAR027

 Equipped with one-way valve to provide safe irrigation

AquaPulse® Irrigation Tubing

GAR073

For Olympus® OFP and Endo Stratus™ EGA-500 Irrigation Pump

 Equipped with one-way valve to provide safe 24-hour irrigation

AquaPulse® Irrigation Tubing

GAR083

For Olympus® OFP, Endo Stratus™ EGA-500 and Endogator™ EGP-100 Irrigation Pump

 Equipped with one-way valve to provide safe 24-hour irrigation