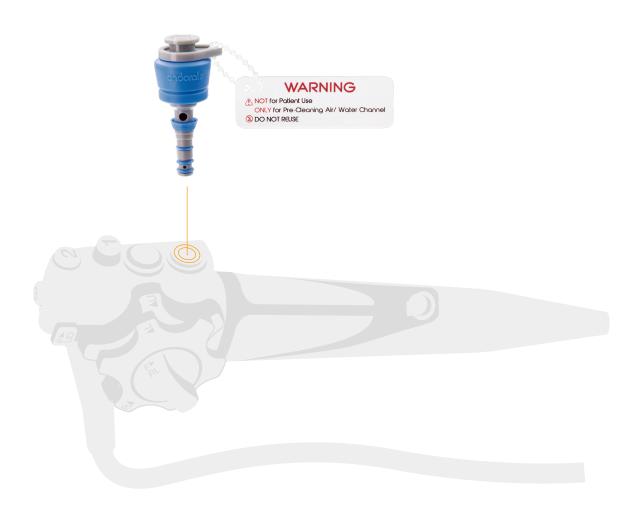

# Direction for Use

1

Turn off the airflow regulator on the light source after initial rinsing of scope (per facility guidelines).

5

On the light source, turn on the airflow regulator and set it to a maximum output of "high" .

9

Turn off the airflow regulator on the light source.

2

Remove the air/water valve from the endoscope.

6

Depress the ANDORATE® Air/ Water Channel Cleaning Adpater for 30 seconds.

10

Remove distal end of endoscope from basin of water.

3

Insert the ANDORATE® Air/ Water Channel Cleaning Adpater into the air/water cylinder on the control body of the endoscope.

7

Release the ANDORATE® Air/ Water Channel Cleaning Adpater.

11

Remove the ANDORATE® Air/ Water Channel Cleaning Adpater from endoscope after the precleaning step is completed. 4

Place the distal end of the scope into a basin of water.

8

Keep the distal end of the scope in the basin of water. Flush air for 10 seconds.

12

Discard the ANDORATE® Air/ Water Channel Cleaning Adapter in accordance with accepted medical practice and applicable local, state and federal laws and regulations.