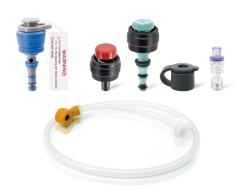

# Air/Water Channel Cleaning Adapter and Valve Kit

- To ensure infection prevention & control
- To greatly simplify the pre-cleaning steps

Air/ Water Channel Cleaning Adapter

A/W Channel Cleaning Adapter + 3-piece Valve Kit (Suction, Air/Water & Biopsy Valves)

GAR105

For Fujifilm® 700 Series GI Endoscopes, NON-STERILE

Qty per Box 100 units

GAR105087

For Fujifilm® 700 Series GI Endoscopes, STERILE

Qty per Box 10 units

A/W Channel Cleaning Adapter + 4-piece Valve Kit (Suction, Air/Water & Biopsy Valves and Auxiliary Water Connector)

GAR105092

For Fujifilm® 700 Series GI Endoscopes, STERILE