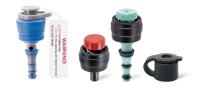

# Air/Water Channel Cleaning Adapter and Valve Kit

- To ensure infection prevention & control
- To greatly simplify the pre-cleaning steps

Air/ Water Channel Cleaning Adapter

A/W Channel Cleaning Adapter + 3-piece Valve Kit (Suction, Air/Water & Biopsy Valves)

GAR105

For Fujifilm® 700 Series GI Endoscopes, NON-STERILE

Qty per Box 100 units

GAR105087

For Fujifilm® 700 Series GI Endoscopes, STERILE

Qty per Box 10 units

A/W Channel Cleaning Adapter + 4-piece Valve Kit (Suction, Air/Water & Biopsy Valves and Auxiliary Water Connector)

GAR105092

For Fujifilm® 700 Series GI Endoscopes, STERILE