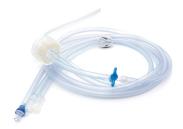

Vacutore® Air/ Water Bottle Tubing

GAR025

 To provide air supply and water supply during the endoscopy procedure

• For 24-hour use

Vacutore® CO<sub>2</sub> Source Tubing with Luer Connector

GAR047

- Connection for CO2 insufflator
- Equipped with mirco filter
- For 24-hour use

# Vacutore® Air/ Water Bottle Tubing

GAR072

- To provide air supply and water supply during endoscopy procedure
- For 24-hour use

# Vacutore® Air/ Water Bottle Tubing WIth Side Port

GAR076

- To provide air supply and water supply during endoscopy procedure
- For 24-hour use