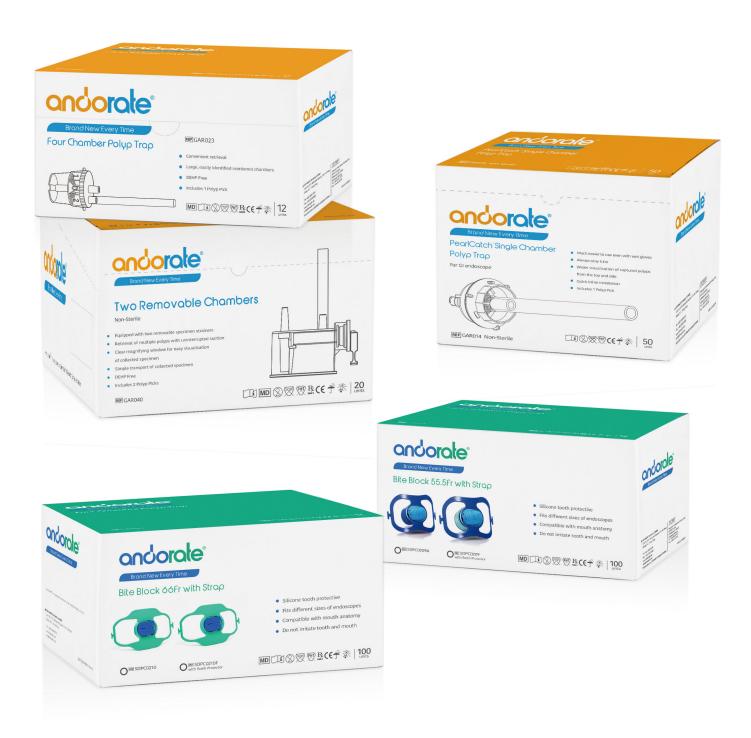

# Click4Catch™ Click into Place Polyp Trap with Four Removable Capture Chambers

- Ergonomic Design
- Accurate specimen identification
- Minimize the exposure to collected biomaterials

# andorate® Polyp Trap

Brand New Every Time

Click4Catch™ Click into Place Polyp Trap with Four Removable Capture Chambers

GAR082

NON-STERILE

Qty per Box 12 units

ThomasTrap™ Polyp Trap with Two Removable Chambers

GAR040

NON-STERILE

Qty per Box 20 units

# Four Chamber Polyp Trap

GAR023

NON-STERILE

Qty per Box 12 units

# PearlCatch™ Single Chamber Polyp Trap

GAR014

NON-STERILE

# Bite Block

• One size fits all endoscopes

# andorate Bite Block

Broad New Every Time

# Bite Block 66Fr with Strap

SDPC0210 NON-STERILE

Qty per Box 100 units

# Bite Block 66Fr with Strap and Tooth Protector

SDPC0210F NON-STERILE

Qty per Box 100 units

# Bite Block 55.5Fr with Strap

SDPC0209A NON-STERILE

Qty per Box 100 units

# Bite Block 55.5Fr with Strap and Tooth Protector

SDPC0209 NON-STERILE

Qty per Box 100 units

# Bite Block 66Fr with Oxygen Connection

GAR044

NON-STERILE

Qty per Box 100 units

# Bite Block 66Fr with Oxygen Connection and Tooth Protector

GAR044F

NON-STERILE