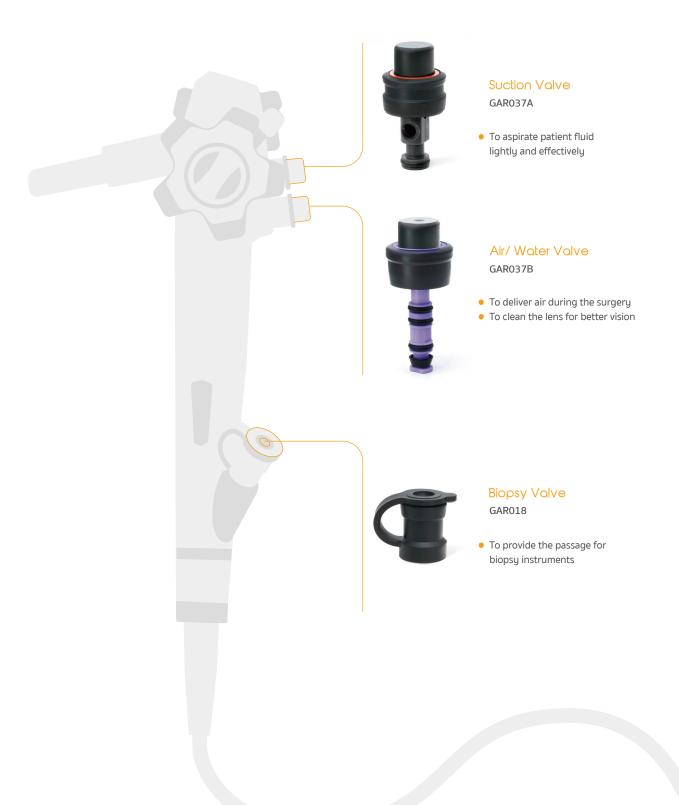

# Biopsy Valve

# GAR028

For Olympus® & Fujifilm® GI Endoscopes, NON-STERILE

Qty per Box 100 units

# GAR028-S

For Olympus® & Fujifilm® GI Endoscopes, STERILE

Qty per Box 100 units