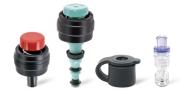

# Lubricant free Valve Kit

# Lubricant free Valve Kit

Brand New Every Time

2-piece Valve Kit (Suction & Air/ Water Valves) 3-piece Valve Kit (Suction, Air/ Water & Biopsy Valves) 4-piece Valve Kit (Suction, Air/ Water & Biopsy Valves and Auxiliary Water Connector)

### GAR087C

For Fujifilm®700 Series GI Endoscopes, STERILE

Qty per Box 50 units

### **GAR087**

For Fujifilm®700 Series GI Endoscopes, STERILE

Qty per Box 50 units

### GAR092

For Fujifilm®700 Series GI Endoscopes, STERILE

Qty per Box 50 units