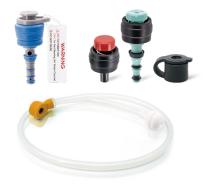

# Air/Water Channel Cleaning Adapter and Valve Kit

- To ensure infection prevention & control
- To greatly simplify the pre-cleaning steps

Air/ Water Channel Cleaning Adapter

For Olympus® GI Endoscopes, NON-STERILE

Qty per Box 100 units

A/W Channel Cleaning Adapter + 3-piece Valve Kit (Suction, Air/Water & Biopsy Valves)

# GAR3804

For Olympus® 140/160/180/190/240/ 260/290 Series GI Endoscopes, STERILE

Qty per Box 10 units

A/W Channel Cleaning Adapter + 4-piece Valve Kit (Suction, Air/Water & Biopsy Valves and Auxiliary Water Connector)

### GAR3846

For Olympus® 160/180/190/240/ 260/290 Series GI Endoscopes, STERILE

Qty per Box 10 units

GAR038