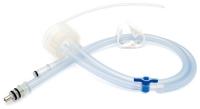

# Vacutore® Air/ Water Bottle Tubing

GAR072

- To provide air supply and water supply during endoscopy procedure
- For 24-hour use

# Vacutore® Air/ Water Bottle Tubing WIth Side Port

GAR076

- To provide air supply and water supply during endoscopy procedure
- For 24-hour use

# Vacutore® CO2 Source Tubing with Luer Connector

GAR047

- Connection for CO<sub>2</sub> insufflator
- Equipped with mirco filter
- For 24-hour use