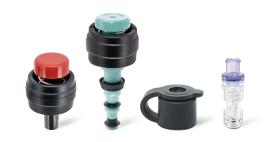

# Lubricant free Valve Kit

# Lubricant free Valve Kit

Brand New Every Time

# 2-piece Valve Kit (Suction & Air/ Water Valves)

# 3-piece Valve Kit (Suction, Air/ Water & Biopsy Valves)

# 4-piece Valve Kit (Suction, Air/ Water & Biopsy Valves and Auxiliary Water Connector)