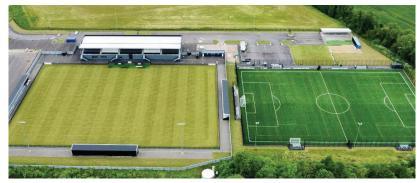

## **Training Ground - Cambridge City Football Club**

### **Pitch Location:**

**Cambridge City FC** 

West Way, Sawston Cambridge CB22 3FG

#### https://what3words.com/ghost.pilots.tunnel

On arrival, drive straight past the main City building - the 3G pitches can be found at the top of the site and closest car parking