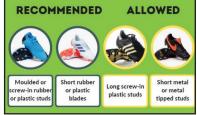

## **3G Pitch - Footwear Requirements**

Please see requirements for footwear. Only coaches are allowed on the training pitches (correct footwear applied). Parents viewing from behind the barriers.