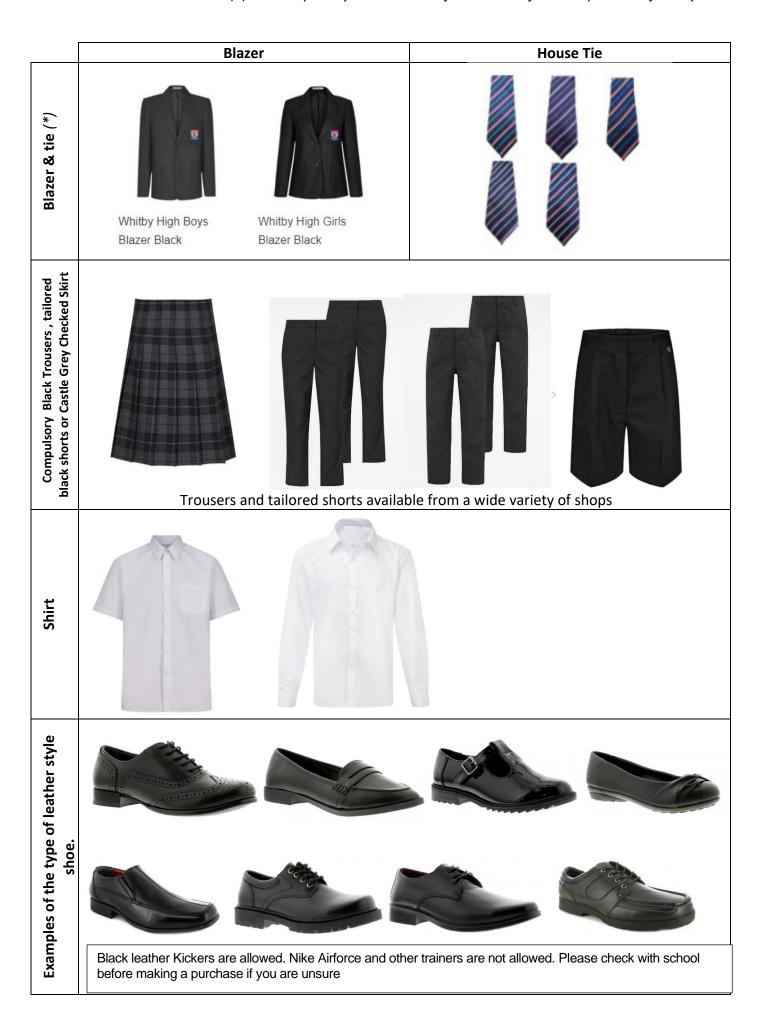

## Uniform September 2024

|                            | What is allowed?                                                                                                                                                                                                                                                                                                                                                                                                                                                                                                                                                                                                                                                                                | What is not allowed?                                                                                                                                                                                                                                                                                                                                                                                                                                                                                                                                                         |
|----------------------------|-------------------------------------------------------------------------------------------------------------------------------------------------------------------------------------------------------------------------------------------------------------------------------------------------------------------------------------------------------------------------------------------------------------------------------------------------------------------------------------------------------------------------------------------------------------------------------------------------------------------------------------------------------------------------------------------------|------------------------------------------------------------------------------------------------------------------------------------------------------------------------------------------------------------------------------------------------------------------------------------------------------------------------------------------------------------------------------------------------------------------------------------------------------------------------------------------------------------------------------------------------------------------------------|
| School clothing            | <ul> <li>Plain white long/short-sleeved shirt</li> <li>*Blazers are compulsory and must be black with the school badge</li> <li>Trousers- must be school style tailored and plain black and can be worn by all students</li> <li>*Skirts must be the grey checked Trutex and worn to an appropriate length</li> <li>Plain black tailored school shorts (*new option)</li> <li>*Ties- compulsory and must be of appropriate length showing school badge and House colours for yr7-10</li> <li>Plain black v-neck knitted pullover</li> <li>Ankle or knee-high socks must be black.</li> <li>Tights should be plain black.</li> <li>Blazer badges are available from Reception £3 cash</li> </ul> | <ul> <li>Fashion shirts or those with emblems on</li> <li>Blazer sleeves rolled up, no tailored or fashion jackets</li> <li>Fashion trousers, jeans, cords, tracksuit bottoms or leggings</li> <li>Ties worn short or inappropriately (e.g. with no school badge visible below the knot)</li> <li>Fashion cardigans or pullovers, hoodies, crew neck pullovers, sweatshirts or emblems on clothing</li> <li>Skirts must not be rolled up</li> <li>No grey socks</li> <li>No bows on socks</li> <li>No patterned tights or leg warmers</li> <li>No belts on skirts</li> </ul> |
| Hair                       | <ul> <li>Conventional style and cut</li> <li>Natural colours only</li> <li>At least number 3 or above at the back and sides (if hair is longer on top)</li> <li>Number 4 or above in length (all over)</li> <li>Clean and neat</li> <li>Simple bobble to tie hair back</li> <li>Clean shaven</li> </ul>                                                                                                                                                                                                                                                                                                                                                                                         | <ul> <li>Hair below a grade 4</li> <li>Patterns or wedges shaved into the head</li> <li>Extreme styles / Buzz cuts /closely shaved all over</li> <li>Coloured hair- including highlights, streaks, red or jet-black colouring and bleaching</li> <li>Hair decorations</li> <li>Fastened in braids or extensions</li> <li>Beading and coloured hair wraps or bright/large bands, clips or bows</li> <li>No beards (Years 7-11)</li> </ul>                                                                                                                                     |
| Jewellery and makeup       | <ul> <li>Subtle makeup (school judgement)</li> <li>One small signet ring</li> <li>A pair of small stud earrings worn in the lower lobe- plain style (maximum one per ear)</li> <li>Wristwatch</li> <li>A small completely clear plastic nose piercing/retainer.</li> </ul>                                                                                                                                                                                                                                                                                                                                                                                                                      | <ul> <li>Heavy makeup</li> <li>Nail varnish or false nails (including gel nails)</li> <li>Multiple piercings</li> <li>More than one earring in each ear</li> <li>Earrings anywhere else but the lobe</li> <li>Large earrings, dangly or hoop earrings</li> <li>Bar earrings</li> <li>Metal nose studs/rings or piercings in other parts of the body, e.g. the neck, tongue and belly button</li> <li>Tattoos ( unless previously agreed temporary religious henna)</li> <li>Bracelets /Bangles and wristbands</li> <li>Smart watches</li> </ul>                              |
| Footwear                   | <ul> <li>Black leather style shoes only</li> <li>Flat shoes</li> </ul>                                                                                                                                                                                                                                                                                                                                                                                                                                                                                                                                                                                                                          | <ul> <li>No trainers (including black trainers)/hybrid shoes/walking/DM boot styles/heavy duty or 'Ugg' style boots or converse</li> <li>No boots to be worn</li> <li>Plimsoll style or canvas shoes /Moschino sneakers / Converse.</li> <li>No bows on shoes</li> </ul>                                                                                                                                                                                                                                                                                                     |
| Outdoor<br>coats/hats/bags | <ul> <li>Coats plain- low cost, warm and waterproof</li> <li>Plain woollen hat in the winter</li> <li>School bags are compulsory and should be large enough to fit all items in including an A4 book</li> </ul>                                                                                                                                                                                                                                                                                                                                                                                                                                                                                 | <ul> <li>Hoodies/sweatshirts/tracksuit tops/denim jackets</li> <li>Baseball caps/hats</li> <li>Balaclavas</li> <li>Small handbags are not allowed</li> </ul>                                                                                                                                                                                                                                                                                                                                                                                                                 |
| Compulsory<br>Equipment    | Scientific calculator, black pens, pencils, ruler,<br>rubber . Other stationery like highlighters and<br>coloured pencils will be useful                                                                                                                                                                                                                                                                                                                                                                                                                                                                                                                                                        |                                                                                                                                                                                                                                                                                                                                                                                                                                                                                                                                                                              |

Students should wear a pair of plain navy shorts/skort/ leggings/ training trousers (these can be purchased from the uniform shops or other outlets at low cost.)

Items marked with an asterisk (\*) are available from The Uniform Shop or Uniformity.