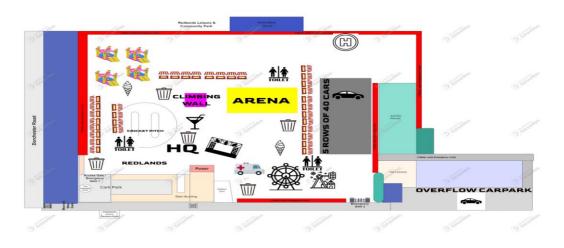

# Site Plan:

### **Assembly Point:**

 $\circ~$  The assembly point is located in the Zone 1 Car Park on the bottom left on the site plan

### Problems?:

 If you encounter any problems on the day, please report to the Event Control Centre located near the main building on the field in Zone 3 or contact control on 07940917777