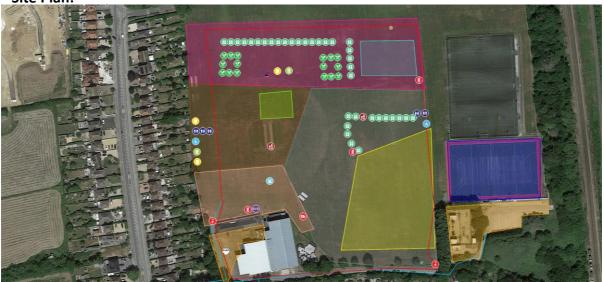

## Site Plan:

### **Assembly Point:**

• The assembly point is located in the Zone 1 Car Park, highlighted in orange on the bottom left of the site plan..

#### Problems?:

 If you encounter any problems on the day, please report to the Event Control Centre located near the main building on the field in Zone 3.