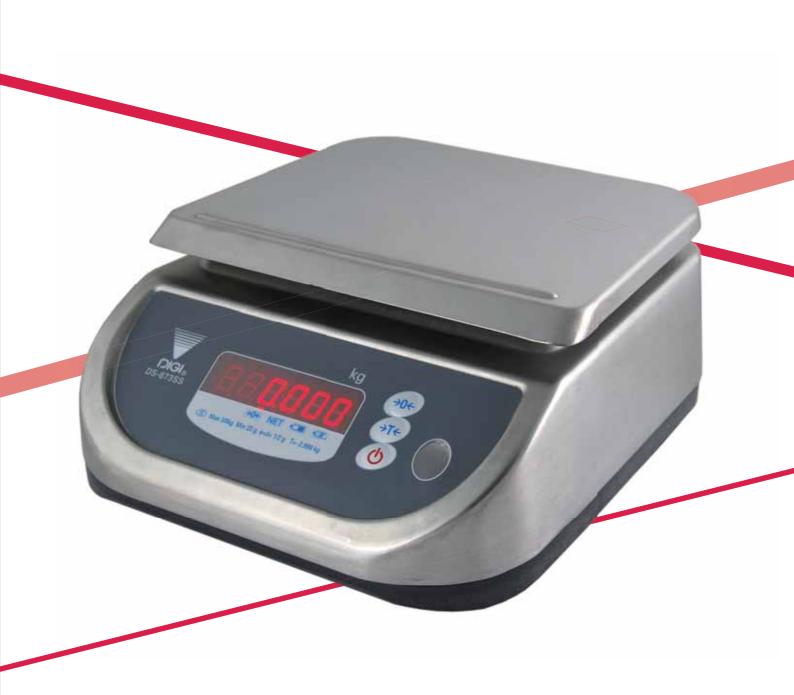

## **DS-673SS**

Weighing Scale

Special water-proof technology to be used and quick response to weight change for food factory