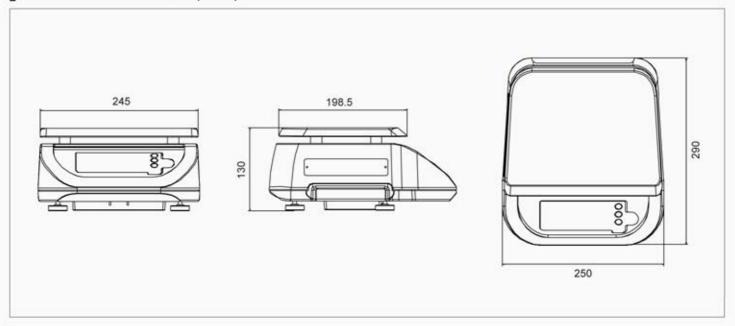

## External Dimensions (mm)

## Basic Specifications

| Model                 | DS-673SS                                                                                                                                                                            |                  |                   |                     |
|-----------------------|-------------------------------------------------------------------------------------------------------------------------------------------------------------------------------------|------------------|-------------------|---------------------|
| Capacity              | 3kg<br>1g                                                                                                                                                                           | 3kg/6kg<br>1g/2g | 6kg/15kg<br>2g/5g | 15kg/30kg<br>5g/10g |
| Display               | High brightness LED display Weight Display: 6 digits. Decimal point: Selectable by SPEC                                                                                             |                  |                   |                     |
| Dimensions            | Platter size : 245(W) x 198.5(D) mm<br>Overall size: 250(W) x 290(D) x 130(H) mm                                                                                                    |                  |                   |                     |
| Power Source          | AC 240/230/220V, 117/100V (Factory Option) DC 6V 5Ah rechargeable battery for 60 hours (option, Fully charged) * Charging condition( AC 240/230/220V, 117/100V, 800mA ,12-14 hours) |                  |                   |                     |
| Operating Temperature | -10°C ~ +40°C (OIML)                                                                                                                                                                |                  |                   |                     |
| Operating Humidity    | 15% ~ 85% RH                                                                                                                                                                        |                  |                   |                     |
| Power                 | Intelligent power control, Power Consumption: 18W (AC), 3W (DC)                                                                                                                     |                  |                   |                     |
| Waterproof rating     | IP68                                                                                                                                                                                |                  |                   |                     |