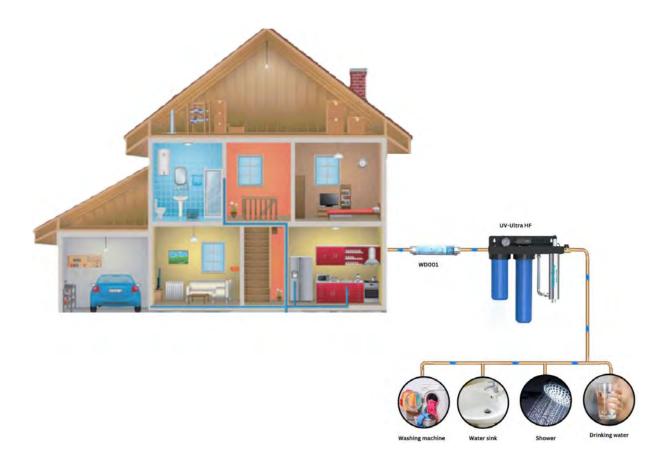

The UV-Ultra HF is a reliable, economical and chemical-free way to safeguard drinking water in any residential or commercial application. The system is easy to operate and maintain, and installation is simple. The UV-Ultra HF has a built-in counter which displays the remaining lifetime of the UV lamp and an audible alarm that sounds in case the unit should malfunction.