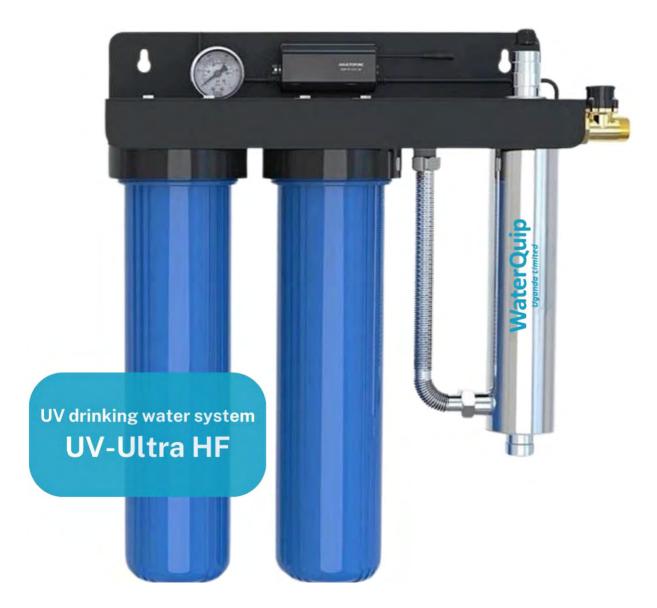

*WaterQuip's UV-Ultra HF* is a high-capacity fully integrated water purification system that cleans water using proven ultraviolet (UV) disinfection technology and fine sediment and taste/odor filters. UV is a chemical free process which deactivates bacteria, virus, and protozoa by up to 99.99%, thus providing clean and safe drinking water which meets the World Health Organization's and local health departments' standards for potable water.

The UV-Ultra HF is a reliable, economical and chemical-free way to safeguard drinking water in any residential or commercial application. The system is easy to operate and maintain, and installation is simple. The UV-Ultra HF has a built-in counter which displays the remaining lifetime of the UV lamp and an audible alarm that sounds in case the unit should malfunction.

Like all *WaterQuip* products, the UV-Ultra HF is a high-quality, reliable product with an expected service life of at least ten years under normal operating conditions.

WaterQuip – quality water purification systems www.waterquip.org