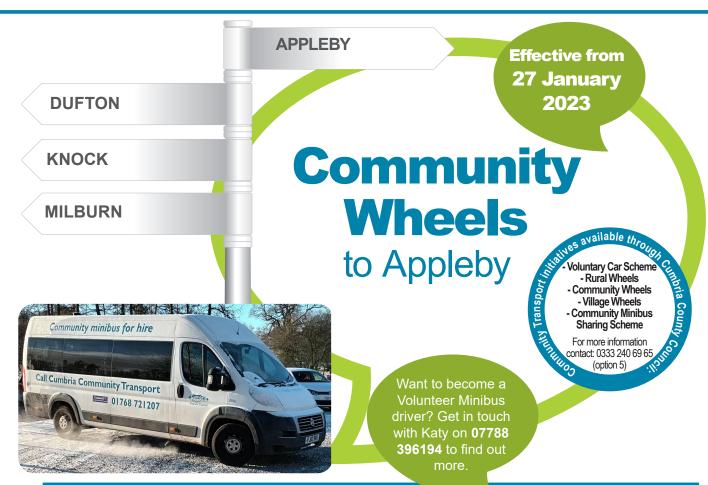

## **Community Minibus now also available to hire!**

Based at Warcop Parish Hall, is a 16 seater minibus to hire to groups and organisations that are non-profit to be able to access accessible and affordable vehicles through the Community Minibus Sharing Scheme, which can be either on a self-drive basis or with a driver supplied. Contact Cumbria Community Transport on **01768 721207.** 