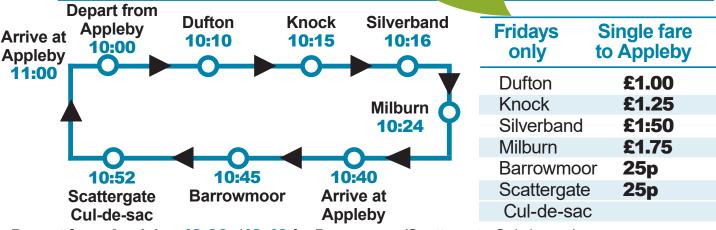

## **Cumbria County Council**

**Depart from Appleby 13:00** (**13:40** for Barrowmoor/Scattergate Cul-de-sac) Approximate times. Subject to demand on the day.

**How to travel** - Phone **01228 226430** to join the scheme. Journey requests are made by the Rural Wheels team, before 12 noon the day before you wish to travel.