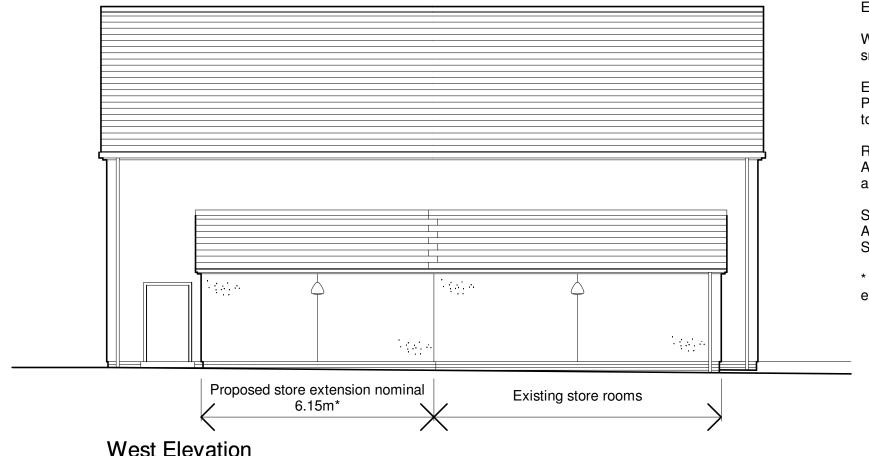

Rain water goods Alutec Boxer & Giant gutters powder coated aluminium Slate Grey 7015

Soffit & Fascias Alutec powder coated aluminium Slate Grey 7015

\* Store dimension subject to actual position of existing strip foundation

## Proposed

| 6.15m*                                | Existing store rooms |          | Client      | Warcop Parish Hall       |
|---------------------------------------|----------------------|----------|-------------|--------------------------|
|                                       |                      |          | Description | Proposed Store Extension |
| West Elevation                        |                      |          | Scale       | 1:100 @ A3               |
|                                       |                      |          | Dimensions  | mm                       |
| d Elevations                          |                      |          | Drawn       | Peter Foskett            |
|                                       |                      | <u> </u> | Date        | April 2018               |
| d Store Extension. Warcop Parish Hall |                      |          | Drawing No. | 991 05 06                |
|                                       |                      |          |             |                          |