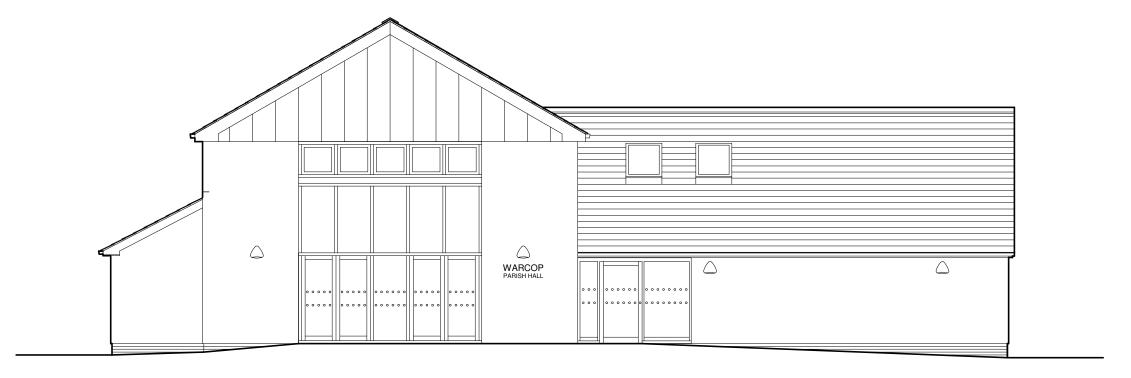

South Elevation

Proposed

## Materials & Finishes

Roof in natural slate Estillo 5 Mid Grey to match existing

Wall with K Rend self coloured Polar White smooth render to match existing

Exposed brick plinth to DPC level PD Edenhall Rushcliffe Berry to match existing

Rain water goods Alutec Boxer & Giant gutters powder coated aluminium Slate Grey 7015

Soffit & Fascias Alutec powder coated aluminium Slate Grey 7015

\* Store dimension subject to actual position of existing strip foundation