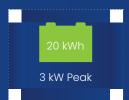

# **BLUE ENERGY CUBICAL**

### **TECHNICAL DESCRIPTION**

Volante develop a system to supply energy generated by solar and wind only. The system is in a modular 8" container packed and complete independent and individual usable in low develop infrastructure. The system need less service and will be controlled by navigate App

- 20 kWh capacity
- 100% CO<sub>2</sub> clean
- Compact 8" Container
- 3 kW Power Output
- 13 kg/d CO2 saving
- ☑ WLAN for telecommunication
- ☑ APP service

optional:

max. 20 kWh

average daily production under

### **ENERGY STORAGE**

The Power Cubicle storage energy of maximum 20kWh generated by solar and wind energy.