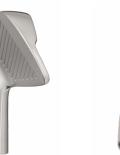

## MB-101

The MB-101 incorporates the best characteristics of early Miura designs and models. The subtle refinements to the sole allow the club to travel effortlessly through the turf. The sole width and face thickness have been optimized (from our MB-001) allowing for heightened feel and feedback.

**MATERIAL** Premium (S25C) Soft Carbon Steel

**DEXTERITY** Right-Handed

FINISH

Satin Chrome

MB-101