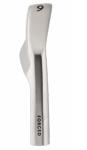

## MB-101

The MB-101 incorporates the best characteristics of early Miura designs and models. The subtle refinements to the sole allow the club to travel effortlessly through the turf. The sole width and face thickness have been optimized (from our MB-001) allowing for heightened feel and feedback.

**MATERIAL** Premium (S25C) Soft Carbon Steel

**DEXTERITY** Right-Handed

FINISH

Satin Chrome

MB-101