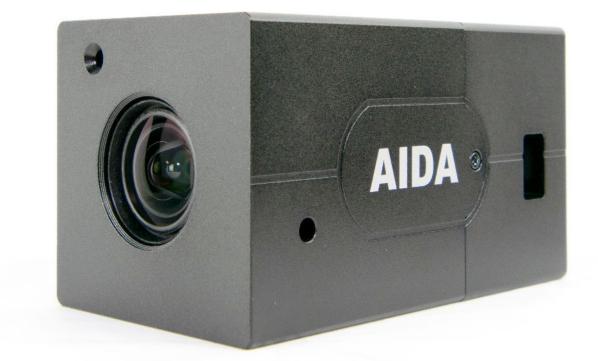

# UHD-X3L

# Launch your video creations in Ultra-HD

Drive your visual inspirations with clarity. The UHD-X3L with its built-in 4K 3X optical zoom lens simplifies the creation of video content that requires Ultra-HD quality and remote versatility. Application ranging from sports to telemedicine.

## **MAIN FEATURES**

**SPECIFICATIONS** 

- 4K UHD 1/2.5 Progressive Scan CMOS sensor captures sharp and vivid UHD video even under very low light conditions.
- 3X optical zoom features 25~78 wide angle of view.
- Built-in zoom lens offers zoom, focus and iris control.
- Advanced digital imaging processor provides vivid and detailed images by utilizing Dynamic Range, Auto White Balance, and Noise Reduction.
- Superb motion-compensated temporal noise reduction filter for motion video without blurring.
- OSD control breakout cable with power input and RS-485 for remote communication.
- Perfectly suited for huddle rooms, broadcast, pro audio/video, and security.
- Versatile, compact, and rugged design.