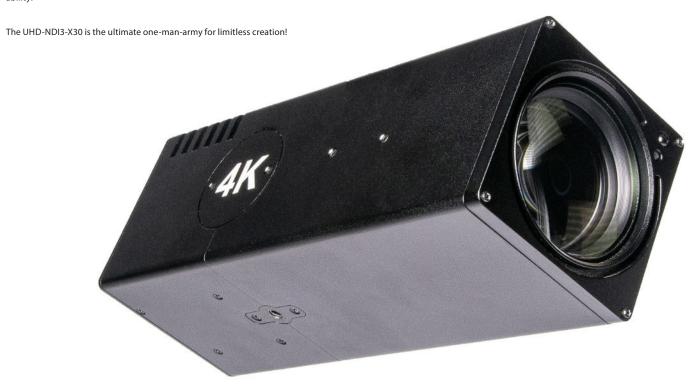

# **UHD-NDI3-X30**

# AIDA Design x Innovation x 30 =The King of HX

Sitting at the top of the throne of next-gen AIDA NDI HX3 cameras is the pinnacle of our innovation, the UHD-NDI3-X30. Assisting the camera is a 4K 30X optical zoom module, capable of capturing video clearly up to 50M, or 150ft. From Crystal-Clear HX 3 1080p to Majestic HX 2160p, capture every detail and steal the show using the cameras autofocusing ability!

# **MAIN FEATURES**

- 4K 1/2.8" Progressive Scan CMOS sensor capable of capturing 2160p 60fps over NDI®|HX and HDMI
- HX 3 Capable camera outputting up to 1080p 60fps at 60mb, 4 times the amount of HX! Looks even better with a 4K CMOS sensor than HD!
- Accessible Web UI to stream directly to social media platforms and control image parameters over IP.
- Versatile design with top & bottom tripod mounts for uniques shot creation.

- Camera is PoE+ Capable. Just plug in one wire for power, control and video!
- Small form-factor and rugged designed makes all video streaming applications possible
- Small tally light on front of camera to ensure talent of when camera is live or about to be.
- Out of this world 4K 30X optical zoom module capable of capturing video up to 150ft, without missing detail.