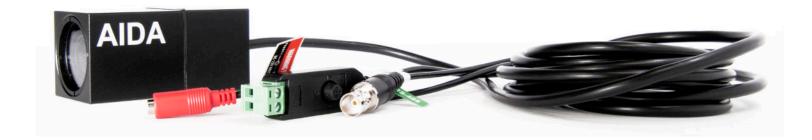

# HD-X3L-IP67

Introducing the camera where no other AIDA products have gone before; the outdoors. Indulge in almost any environment with IP67 rated protection, covering against dust, moisture, and even water submersion up to 1m for 30 minutes.

**LENS** 

3X Optical Zoom Lens, Lens

3.85mm/78° (Wide) ~ 13.4mm/25° (Tele)

**STANDARD** 

SMPTE SMPTE 292M, SMPTE 424M

**PHYSICAL** 

Weahterproof Rating IP67 Cable Length 10 FT

Camera Control RS-485, OSD Button 32°F - 104°F **Operation Temp** 

**Dimension** 48mm x 48mm x 83.09mm /

> 1.89" x 1.89" x 3.27" 140g / 0.30lbs

Weight Power 12VDC (+9 - +15VDC)

\*Specification are subject to change without notice.