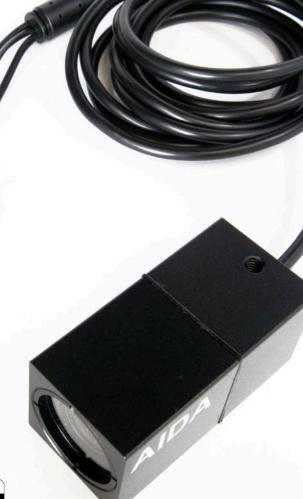

# HD-X3L-IP67

Introducing the camera where no other AIDA products have gone before; the outdoors. Indulge in almost any environment with IP67 rated protection, covering against dust, moisture, and even water submersion up to 1m for 30 minutes.

**LENS** 

3X Optical Zoom Lens, Lens

3.85mm/78° (Wide) ~ 13.4mm/25° (Tele)

**STANDARD** 

SMPTE SMPTE 292M, SMPTE 424M

**PHYSICAL** 

Weahterproof Rating IP67 Cable Length 10 FT

Camera Control RS-485, OSD Button 32°F - 104°F **Operation Temp** 

**Dimension** 48mm x 48mm x 83.09mm /

> 1.89" x 1.89" x 3.27" 140g / 0.30lbs

Weight Power 12VDC (+9 - +15VDC)

\*Specification are subject to change without notice.