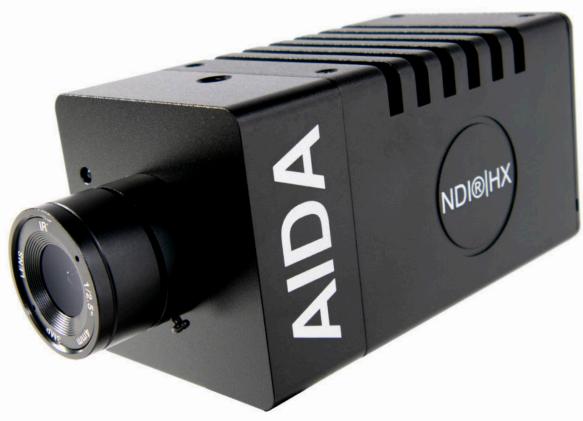

# NDI®|HX2 Compatible FHD POV Camera

The true conception of AIDA meeting NDI. The HD-NDI-200 was designed as the perfect on the go NDI|HX2 camera, ranging from its formidable size and easy connectivity. Harness the power of NDI|HX2 through the first true POV experience AIDA has to offer

# MAIN FEATURES

- Full-HD 1/2.8" Progressive Scan CMOS sensor capable of 1080 60p NDI®|HX2/HDMI video.
- Accessible Web UI to stream directly to social media platforms and control image parameters over IP.
- Versatile design with top and bottom tripod mounts for unique shot creation.
- OSD breakout cable provides power or control over serial RS485 communication.
- Flawlessly relays multi-channel embedded audio via NDI®|HX2
- Perfectly suited for beginning and existing NDI® Setups.