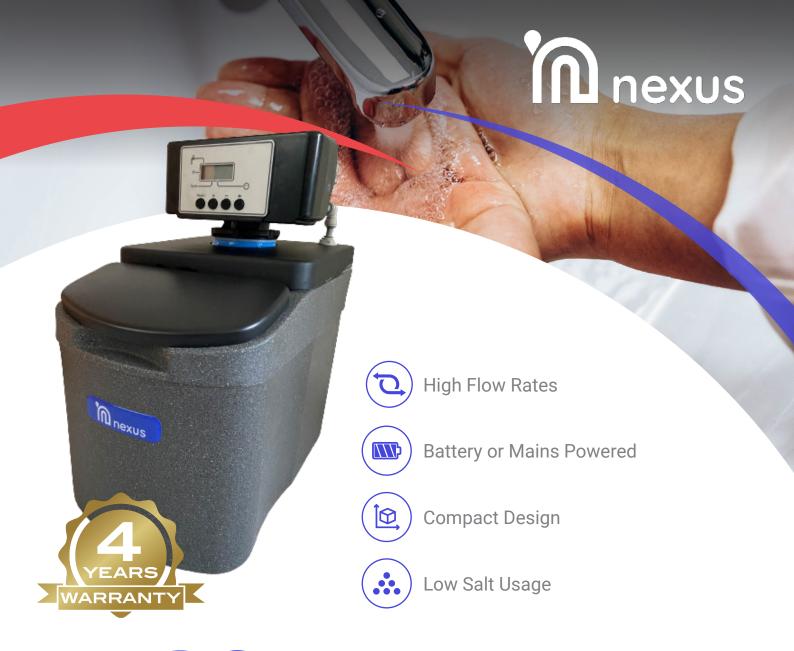

## RESOLVE

The Resolve water softener is great value, easy to install and economical to run. The compact design and option of battery or mains power offers a variety of installation options, even in the most complicated places. The Resolve water softener can be adjusted to the exact hardness level of the water in your local area, making it efficient and saving you money compared to other comparable softeners available.