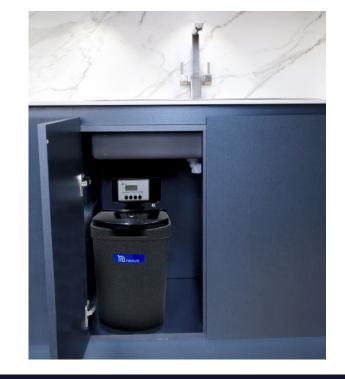

## RESOLVE XTRA

The Resolve Xtra water softener is great value, easy to install and economical to run. The option of battery or mains power offers a variety of installation options, even in the most complicated places. The Resolve Xtra water softener can be adjusted to the exact hardness level of the water in your local area, making it efficient and saving you money compared to other comparable softeners available.