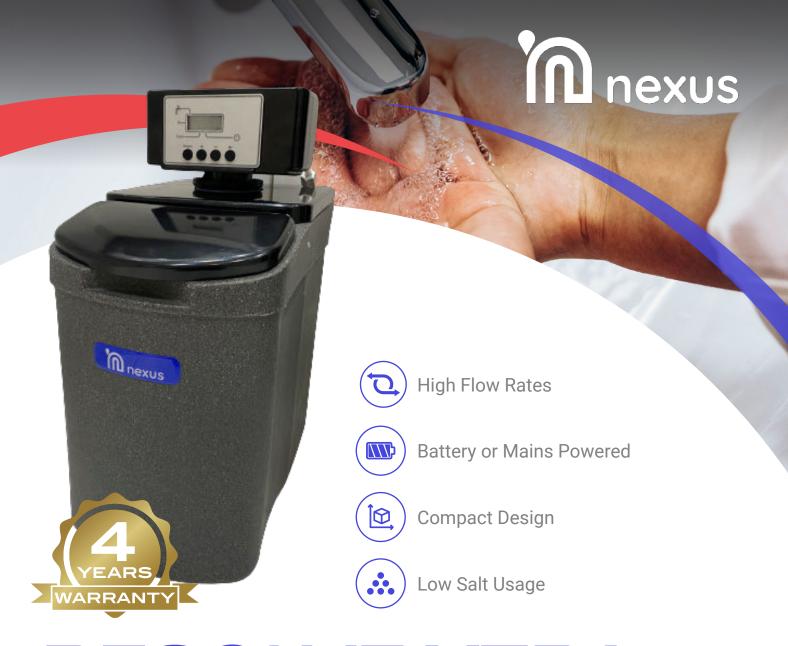

## RESOLVE XTRA

The Resolve Xtra water softener is great value, easy to install and economical to run. The option of battery or mains power offers a variety of installation options, even in the most complicated places. The Resolve Xtra water softener can be adjusted to the exact hardness level of the water in your local area, making it efficient and saving you money compared to other comparable softeners available.