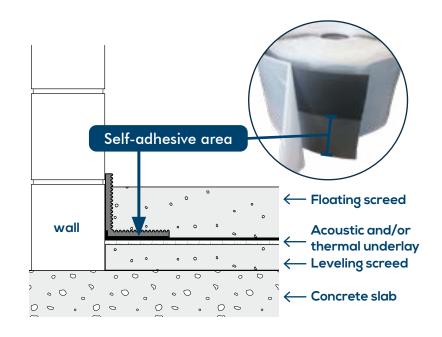

**Lfoam 18** is a perimeter strip with a pyramidal structure. It is dedicated to acoustic and/or thermal underlays from the insulit range under a floating screed. The strip avoids any lateral contact between the screed and the building.

Lfoam is placed at a right angle, at the junction between the underlay horizontally unrolled and the wall. The strip easily bends to ease the installation, half of the surface glues to the underlay. When cutting, the vertical part does not stick to the wall, it is easily removed.

### Installation

· Once the insulit underlay is laid on the slab or on the levelling screed, then make a flush cut with the underlay at the base of the wall.

· Place Lfoam just before making the screed. Remove the protective film and fix by pressing the self-adhesive part on the underlay The non-adhesive is placed rising against the wall.

- · Immediately pour the screed.
- · Cover the screed with the floor covering.

· Cut the excess of Lfoam with a sharp blade. Remove the foam that exceeds the floor covering.

Suitable for all the insulit range