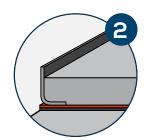

Lfoam is placed at a right angle, at the junction between the underlay horizontally unrolled and the wall. The strip easily bends to ease the installation, half of the surface glues to the underlay. When cutting, the vertical part does not stick to the wall, it is easily removed.

### Installation

· Once the insulit underlay is laid on the slab or on the levelling screed, then make a flush cut with the underlay at the base of the wall.

· Place Lfoam just before making the screed. Remove the protective film and fix by pressing the self-adhesive part on the underlay The non-adhesive is placed rising against the wall.