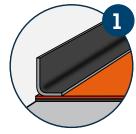

**Lfoam 18** is a perimeter strip with a pyramidal structure. It is dedicated to acoustic and/or thermal underlays from the insulit range under a floating screed. The strip avoids any lateral contact between the screed and the building.

Lfoam is placed at a right angle, at the junction between the underlay horizontally unrolled and the wall. The strip easily bends to ease the installation, half of the surface glues to the underlay. When cutting, the vertical part does not stick to the wall, it is easily removed.