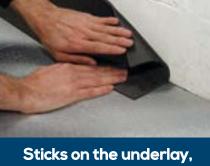

Sticks on the underlay, doesn't glue to the wall

### Benefits

- 50% of adhesive area : sticks on the underlay, doesn't glue to the wall!
- Acoustic & thermal
- Very easy to cut
- In roll, easy & quick installation
- Pyramidal structure : easy folding

### Installation

· Once the insulit underlay is laid on the slab or on the levelling screed, then make a flush cut with the underlay at the base of the wall.

· Place Lfoam just before making the screed. Remove the protective film and fix by pressing the self-adhesive part on the underlay The non-adhesive is placed rising against the wall.