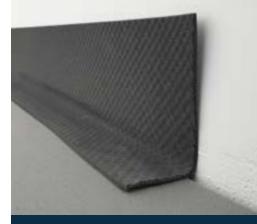

**Lfoam 18** is a perimeter strip with a pyramidal structure. It is dedicated to acoustic and/or thermal underlays from the insulit range under a floating screed. The strip avoids any lateral contact between the screed and the building.

### **Characteristics**

Material: physically crosslinked PE foam with a unique pyramidal structure

Thickness: ±5 mm

Length: 50 m

Width: 18 cm

Color: black

With glue on half of the surface (with protective cover paper)