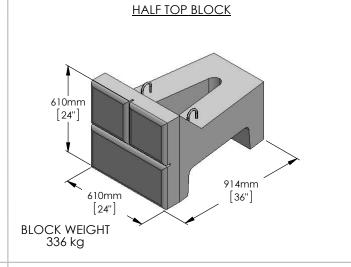

# 900 BLOCK SERIES

| DRAWN BY    | DATE      |
|-------------|-----------|
| r fontanesi | 4/13/2015 |

16500 SOUTH 500 WEST BLUFFDALE, UTAH 84065 PHONE: (801) 571-2028 900 BLOCK SERIES

DWG NO. BD-01M

SCALE: 1: 20 SHEET 1 OF 1