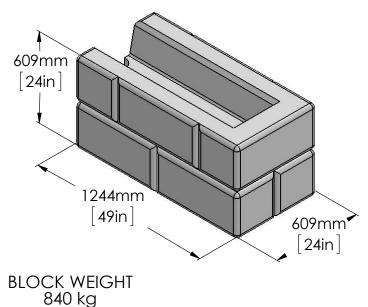

---------|-------------------|--------------|
|                                                                               | SCALE: NA | WEIGHT: SEE ABOVE | SHEET 1 OF 3 |

# 2 & 3 SIDED BLOCK SERIES















| DRAWN BY    | DATE      |
|-------------|-----------|
| r fontanesi | 3/16/2017 |

2 & 3 SIDED BLOCKS

| 16500 SOUTH 500 WEST<br>BLUFFDALE, UTAH 84065<br>PHONE: (801) 571-2028 SCALE: NA | BD-13        | REV. 02           |
|----------------------------------------------------------------------------------|--------------|-------------------|
|                                                                                  | 28 SCALE: NA | WEIGHT: SEE ABOVE |

# 2 & 3 SIDED BLOCK SERIES

### 2 SIDED IMPACT PROTECTION/PLANTER BLOCK



2 SIDED IMPACT PROTECTION/PLANTER BLOCK



### 2 SIDED VARIABLE CURVE/PLANTER BLOCK



BLOCK WEIGHT 730 kg

### 3 SIDED VARIABLE CURVE/PLANTER BLOCK



BLOCK WEIGHT 820 kg



| DRAWN BY  | DATE      | TITLE:             |
|-----------|-----------|--------------------|
| FONTANESI | 3/16/2017 | 2 & 3 SIDED BLOCKS |

16500 SOUTH 500 WEST BLUFFDALE, UTAH 84065 PHONE: (801) 571-2028

| DWG NO. | BD-13 | 02 |
|---------|-------|----|

SCALE: NA WEIGHT: SEE ABOVE SHEET 3 OF 3