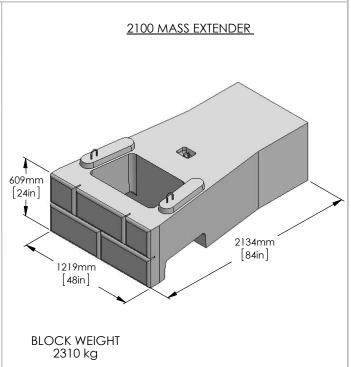

# MASS EXTENDER REGULAR BLOCK SERIES

# MASS EXTENDER REGULAR BLOCK SERIES CONT.