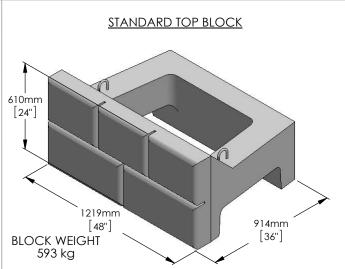

# 900 BLOCK SERIES

| DRAWN BY    | DATE      |
|-------------|-----------|
| r fontanesi | 4/13/2015 |

16500 SOUTH 500 WEST BLUFFDALE, UTAH 84065 PHONE: (801) 571-2028 900 BLOCK SERIES

DWG NO. BD-01M

SCALE: 1: 20 SHEET 1 OF 1