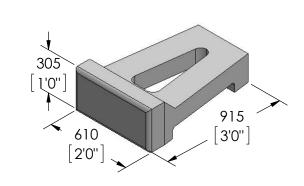

# **HALF-STEP SERIES**

### HALF-STEP CORNER BLOCK

| DRAWN BY    | DATE      |
|-------------|-----------|
| r fontanesi | 6/16/2015 |

TITLE:

SCALE: N/A

16500 SOUTH 500 WEST BLUFFDALE, UTAH 84065 PHONE: (801) 571-2028

# HALF-STEP BLOCK SERIES

DWG NO. **BD-14M** SHEET 1 OF 1