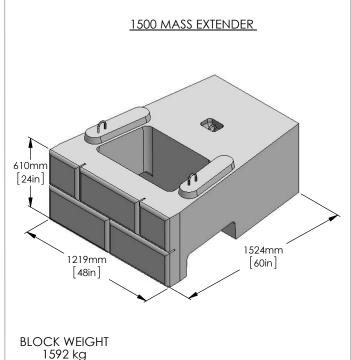

# MASS EXTENDER REGULAR BLOCK SERIES CONT.

# MASS EXTENDER HALF BLOCK SERIES CONT.

**BLOCK WEIGHT** 865 kg

| DRAWN BY       | DATE      |
|----------------|-----------|
| RYAN FONTANESI | 5/23/2016 |

16500 SOUTH 500 WEST BLUFFDALE, UTAH 84065 PHONE: (801) 571-2028

MASS EXTENDER BLOCK SERIES

**BD-05** 

SCALE: 1: 20

DWG NO.

SHEET 2 OF 2