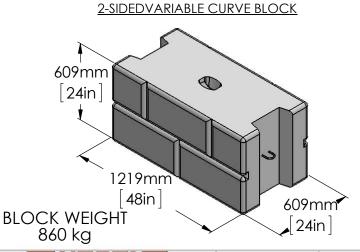

# 2 & 3 SIDED BLOCK SERIES

### 2 SIDED VARIABLE CURVE/PLANTER BLOCK

BLOCK WEIGHT 730 kg