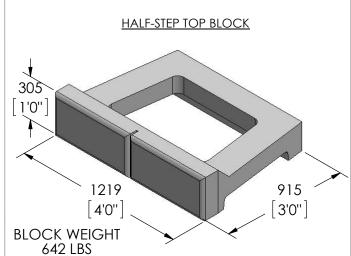

# **HALF-STEP SERIES**

# HALF-STEP BLOCK SERIES

DWG NO. **BD-14M** SHEET 1 OF 1