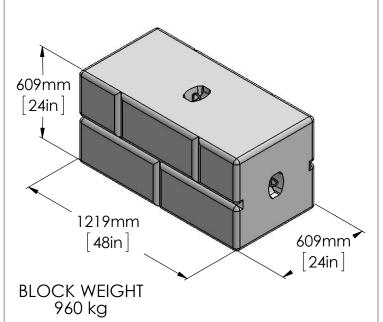

AWN BY       | DATE      |
|----------------|-----------|
| RYAN FONTANESI | 5/23/2016 |

16500 SOUTH 500 WEST BLUFFDALE, UTAH 84065 PHONE: (801) 571-2028

MASS EXTENDER BLOCK SERIES

**BD-05** 

SCALE: 1: 20

DWG NO.

SHEET 2 OF 2

# **HALF-STEP SERIES**





## **HALF-STEP HALF BLOCK**



**BLOCK WEIGHT** 574 LBS

### HALF-STEP HALF TOP BLOCK



**BLOCK WEIGHT** 273 LBS

### HALF-STEP CORNER BLOCK







| DRAWN BY    | DATE      |
|-------------|-----------|
| r fontanesi | 6/16/2015 |

TITLE:

SCALE: N/A

16500 SOUTH 500 WEST BLUFFDALE, UTAH 84065 PHONE: (801) 571-2028

# HALF-STEP BLOCK SERIES

DWG NO. **BD-14M** SHEET 1 OF 1

# 2 & 3 SIDED BLOCK SERIES

# 2-SIDED BLOCK WITH LUG



# 3-SIDED BLOCK WITH LUG 609mm [24in] 1219mm [48in] BLOCK WEIGHT 980 kg

### 2-SIDED BLOCK WITHOUT LUG



### 3-SIDED BLOCK WITHOUT LUG





| DRAWN BY    | DATE      | TIT |
|-------------|-----------|-----|
| r fontanesi | 3/16/2017 |     |

2 & 3 SIDED BLOCKS

| 16500 SOUTH 500 WEST<br>BLUFFDALE, UTAH 84065<br>PHONE: (801) 571-2028 SCALE: | DWG NO.   | BD-13             | REV. 02      |
|-------------------------------------------------------------------------------|-----------|-------------------|--------------|
|                                                                               | SCALE: NA | WEIGHT: SEE ABOVE | SHEET 1 OF 3 |

# 2 & 3 SIDED BLOCK SERIES















| DRAWN BY    | DATE      |
|-------------|-----------|
| r fontanesi | 3/16/2017 |

2 & 3 SIDED BLOCKS

| 16500 SOUTH 500 WEST<br>BLUFFDALE, UTAH 84065<br>PHONE: (801) 571-2028 SCALE: NA | BD-13        | REV.