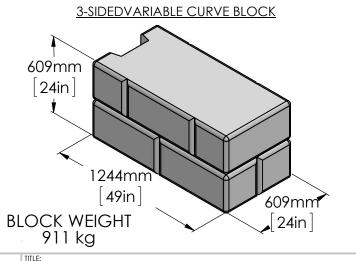

# 2 & 3 SIDED BLOCK SERIES

### 3 SIDED VARIABLE CURVE/PLANTER BLOCK

BLOCK WEIGHT 820 kg

| DRAWN BY  | DATE      | TITLE:             |
|-----------|-----------|--------------------|
| FONTANESI | 3/16/2017 | 2 & 3 SIDED BLOCKS |

16500 SOUTH 500 WEST BLUFFDALE, UTAH 84065 PHONE: (801) 571-2028