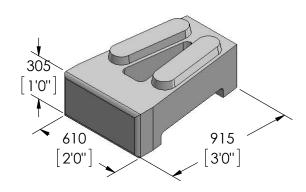

# **HALF-STEP SERIES**

## **HALF-STEP HALF BLOCK**

**BLOCK WEIGHT** 574 LBS

# HALF-STEP BLOCK SERIES

DWG NO. **BD-14M** SHEET 1 OF 1