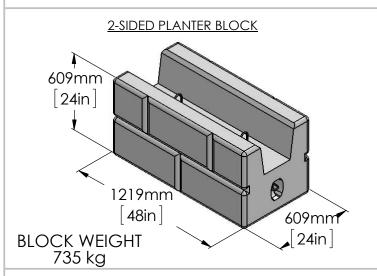

028

# HALF-STEP BLOCK SERIES

DWG NO. **BD-14M** SHEET 1 OF 1

# 2 & 3 SIDED BLOCK SERIES

# 2-SIDED BLOCK WITH LUG



# 3-SIDED BLOCK WITH LUG 609mm [24in] 1219mm [48in] BLOCK WEIGHT 980 kg

### 2-SIDED BLOCK WITHOUT LUG



### 3-SIDED BLOCK WITHOUT LUG





| DRAWN BY    | DATE      | TIT |
|-------------|-----------|-----|
| r fontanesi | 3/16/2017 |     |

2 & 3 SIDED BLOCKS

| 16500 SOUTH 500 WEST<br>BLUFFDALE, UTAH 84065<br>PHONE: (801) 571-2028 SCALE: | DWG NO.   | BD-13             | REV. 02      |
|-------------------------------------------------------------------------------|-----------|-------------------|--------------|
|                                                                               | SCALE: NA | WEIGHT: SEE ABOVE | SHEET 1 OF 3 |

# 2 & 3 SIDED BLOCK SERIES















| DRAWN BY    | DATE      |
|-------------|-----------|
| r fontanesi | 3/16/2017 |

2 & 3 SIDED BLOCKS

| 16500 SOUTH 500 WEST<br>BLUFFDALE, UTAH 84065<br>PHONE: (801) 571-2028 SCALE: NA | BD-13        | REV. 02           |
|----------------------------------------------------------------------------------|--------------|-------------------|
|                                                                                  | 28 SCALE: NA | WEIGHT: SEE ABOVE |

# 2 & 3 SIDED BLOCK SERIES

### 2 SIDED IMPACT PROTECTION/PLANTER BLOCK



2 SIDED IMPACT PROTECTION/PLANTER BLOCK



### 2 SIDED VARIABLE CURVE/PLANTER BLOCK



BLOCK WEIGHT 730 kg

### 3 SIDED VARIABLE CURVE/PLANTER BLOCK



BLOCK WEIGHT 820 kg



| DRAWN BY  | DATE      | TITLE:             |
|-----------|----------