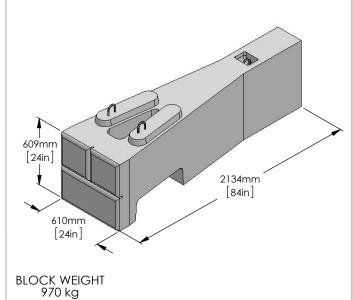

# MASS EXTENDER REGULAR BLOCK SERIES

# MASS EXTENDER REGULAR BLOCK SERIES CONT.