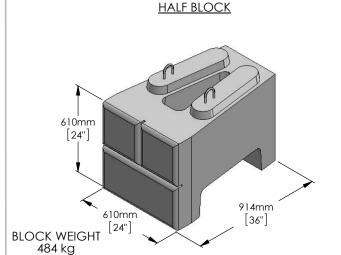

# 900 BLOCK SERIES

| DRAWN BY    | DATE      |
|-------------|-----------|
| r fontanesi | 4/13/2015 |

16500 SOUTH 500 WEST BLUFFDALE, UTAH 84065 PHONE: (801) 571-2028 900 BLOCK SERIES

DWG NO. BD-01M

SCALE: 1: 20 SHEET 1 OF 1