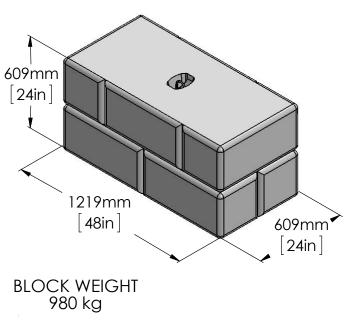

-----------|-----------|
| RYAN FONTANESI | 5/23/2016 |

16500 SOUTH 500 WEST BLUFFDALE, UTAH 84065 PHONE: (801) 571-2028

MASS EXTENDER BLOCK SERIES

**BD-05** 

SCALE: 1: 20

DWG NO.

SHEET 2 OF 2

# **HALF-STEP SERIES**





## **HALF-STEP HALF BLOCK**



**BLOCK WEIGHT** 574 LBS

### HALF-STEP HALF TOP BLOCK



**BLOCK WEIGHT** 273 LBS

### HALF-STEP CORNER BLOCK







| DRAWN BY    | DATE      |
|-------------|-----------|
| r fontanesi | 6/16/2015 |

TITLE:

SCALE: N/A

16500 SOUTH 500 WEST BLUFFDALE, UTAH 84065 PHONE: (801) 571-2028

# HALF-STEP BLOCK SERIES

DWG NO. **BD-14M** SHEET 1 OF 1

# 2 & 3 SIDED BLOCK SERIES

# 2-SIDED BLOCK WITH LUG



# 3-SIDED BLOCK WITH LUG 609mm [24in] 1219mm [48in] BLOCK WEIGHT 980 kg

### 2-SIDED BLOCK WITHOUT LUG



### 3-SIDED BLOCK WITHOUT LUG





| DRAWN BY    | DATE      | TIT |
|-------------|-----------|-----|
| r fontanesi | 3/16/2017 |     |

2 & 3 SIDED BLOCKS

| 16500 SOUTH 500 WEST<br>BLUFFDALE, UTAH 84065<br>PHONE: (801) 571-2028 SCALE: | DWG NO.   | BD-13             | REV. 02      |
|-------------------------------------------------------------------------------|-----------|-------------------|--------------|
|                                                                               | SCALE: NA | WEIGHT: SEE ABOVE | SHEET 1 OF 3 |

# 2 & 3 SIDED BLOCK SERIES















| DRAWN BY    | DATE      |
|-------------|-----------|
| r fontanesi | 3/16/2017 |

2 & 3 SIDED BLOCKS

| 16500 SOUTH 500 WEST<br>BLUFFDALE, UTAH 84065<br>PHONE: (801) 571-2028 SCALE: NA | BD-13        | REV. 02           |
|-----------------