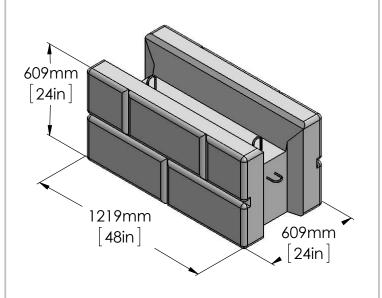

|
|                                                                               | SCALE: NA | WEIGHT: SEE ABOVE | SHEET 1 OF 3 |

# 2 & 3 SIDED BLOCK SERIES















| DRAWN BY    | DATE      |
|-------------|-----------|
| r fontanesi | 3/16/2017 |

2 & 3 SIDED BLOCKS

| 16500 SOUTH 500 WEST<br>BLUFFDALE, UTAH 84065<br>PHONE: (801) 571-2028 SCALE: NA | BD-13        | REV. 02           |
|----------------------------------------------------------------------------------|--------------|-------------------|
|                                                                                  | 28 SCALE: NA | WEIGHT: SEE ABOVE |

# 2 & 3 SIDED BLOCK SERIES

### 2 SIDED IMPACT PROTECTION/PLANTER BLOCK



2 SIDED IMPACT PROTECTION/PLANTER BLOCK



### 2 SIDED VARIABLE CURVE/PLANTER BLOCK



BLOCK WEIGHT 730 kg

### 3 SIDED VARIABLE CURVE/PLANTER BLOCK



BLOCK WEIGHT 820 kg



| DRAWN BY  | DATE      | TITLE:             |
|-----------|-----------|--------------------|
| FONTANESI | 3/16/2017 | 2 & 3 SIDED BLOCKS |

16500 SOUTH 500 WEST BLUFFDALE, UTAH 84065 PHONE: (801) 571-2028

| DWG NO. | BD-13 | 02 |
|---------|-------|----|

SCALE: NA WEIGHT: SEE ABOVE SHEET 3 OF 3