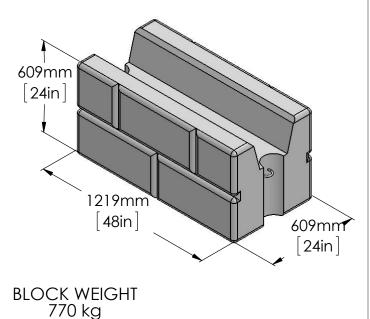

----------------------------------------|-----------|-------------------|--------------|
|                                                                               | SCALE: NA | WEIGHT: SEE ABOVE | SHEET 1 OF 3 |

# 2 & 3 SIDED BLOCK SERIES















| DRAWN BY    | DATE      |
|-------------|-----------|
| r fontanesi | 3/16/2017 |

2 & 3 SIDED BLOCKS

| 16500 SOUTH 500 WEST<br>BLUFFDALE, UTAH 84065<br>PHONE: (801) 571-2028 SCALE: NA | BD-13        | REV. 02           |
|----------------------------------------------------------------------------------|--------------|-------------------|
|                                                                                  | 28 SCALE: NA | WEIGHT: SEE ABOVE |

# 2 & 3 SIDED BLOCK SERIES

### 2 SIDED IMPACT PROTECTION/PLANTER BLOCK



2 SIDED IMPACT PROTECTION/PLANTER BLOCK



### 2 SIDED VARIABLE CURVE/PLANTER BLOCK



BLOCK WEIGHT 730 kg

### 3 SIDED VARIABLE CURVE/PLANTER BLOCK



BLOCK WEIGHT 820 kg



| DRAWN BY  | DATE      | TITLE:             |
|-----------|-----------|--------------------|
| FONTANESI | 3/16/2017 | 2 & 3 SIDED BLOCKS |

16500 SOUTH 500 WEST BLUFFDALE, UTAH 84065 PHONE: (801) 571-2028

| DWG NO. | BD-13 | 02 |
|---------|-------|----|

SCALE: NA WEIGHT: SEE ABOVE SHEET 3 OF 3