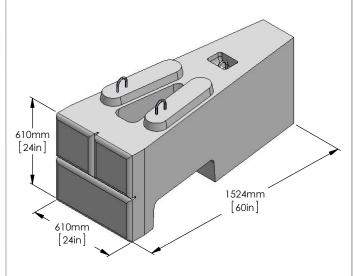

# MASS EXTENDER REGULAR BLOCK SERIES

# MASS EXTENDER REGULAR BLOCK SERIES CONT.