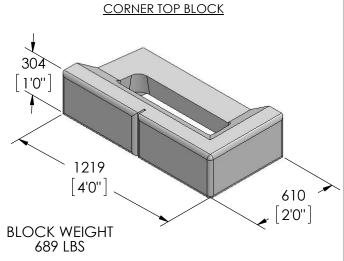

# **HALF-STEP SERIES**

### HALF-STEP CORNER BLOCK

| DRAWN BY    | DATE      |
|-------------|-----------|
| r fontanesi | 6/16/2015 |

TITLE:

SCALE: N/A

16500 SOUTH 500 WEST BLUFFDALE, UTAH 84065 PHONE: (801) 571-2028