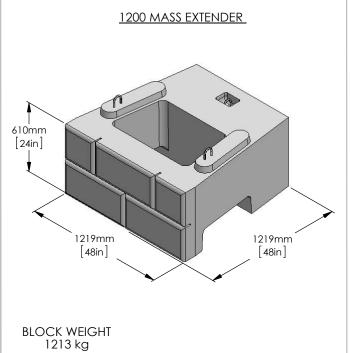

# MASS EXTENDER REGULAR BLOCK SERIES

# MASS EXTENDER HALF BLOCK SERIES

BLOCK WEIGHT 631 kg

BLOCK WEIGHT 753 kg

TITLE:

| DRAWN BY    | DATE     |
|-------------|----------|
| r fontanesi | 5/1/2015 |

16500 SOUTH 500 WEST BLUFFDALE, UTAH 84065 PHONE: (801) 571-2028

BD-05M

SCALE: 1: 20

SHEET 1 OF 2