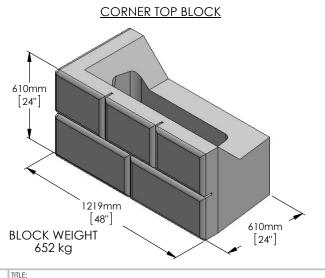

# 900 BLOCK SERIES

| DRAWN BY    | DATE      |
|-------------|-----------|
| r fontanesi | 4/13/2015 |

16500 SOUTH 500 WEST BLUFFDALE, UTAH 84065 PHONE: (801) 571-2028 900 BLOCK SERIES

DWG NO. BD-01M

SCALE: 1: 20 SHEET 1 OF 1