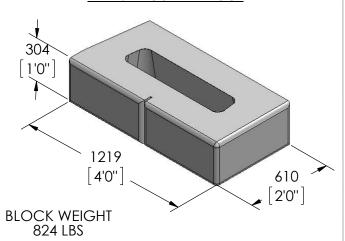

NDER HALF BLOCK SERIES





BLOCK WEIGHT 631 kg





BLOCK WEIGHT 753 kg

TITLE:



| DRAWN BY    | DATE     |
|-------------|----------|
| r fontanesi | 5/1/2015 |

16500 SOUTH 500 WEST BLUFFDALE, UTAH 84065 PHONE: (801) 571-2028

BD-05M

SCALE: 1: 20

SHEET 1 OF 2

# MASS EXTENDER REGULAR BLOCK SERIES CONT.





# MASS EXTENDER HALF BLOCK SERIES CONT.





**BLOCK WEIGHT** 865 kg







| DRAWN BY       | DATE      |
|----------------|-----------|
| RYAN FONTANESI | 5/23/2016 |

16500 SOUTH 500 WEST BLUFFDALE, UTAH 84065 PHONE: (801) 571-2028

MASS EXTENDER BLOCK SERIES

**BD-05** 

SCALE: 1: 20

DWG NO.

SHEET 2 OF 2

# **HALF-STEP SERIES**





## **HALF-STEP HALF BLOCK**



**BLOCK WEIGHT** 574 LBS

### HALF-STEP HALF TOP BLOCK



**BLOCK WEIGHT** 273 LBS

### HALF-STEP CORNER BLOCK







| DRAWN BY    | DATE      |
|-------------|-----------|
| r fontanesi | 6/16/2015 |

TITLE:

SCALE: N/A

16500 SOUTH 500 WEST BLUFFDALE, UTAH 84065 PHONE: (801) 571-2028

# HALF-STEP BLOCK SERIES

DWG NO. **BD-14M** SHEET 1 OF 1

# 2 & 3 SIDED BLOCK SERIES

# 2-SIDED BLOCK WITH LUG



# 3-SIDED BLOCK WITH LUG 609mm [24in] 1219mm [48in] BLOCK WEIGHT 980 kg

### 2-SIDED BLOCK WITHOUT LUG



### 3-SIDED BLOCK WITHOUT LUG





| DRAWN BY    | DATE      | TIT |
|-------------|-----------|-----|
| r fontanesi | 3/16/2017 |     |

2 & 3 SIDED BLOCKS

| 16500 SOUTH 500 WEST<br>BLUFFDALE, UTAH 84065<br>PHONE: (801) 571-2028 SCALE: | DWG NO.   | BD-13             | REV. 02      |
|-------------------------------------------------------------------------------|-----------|-------------------|--