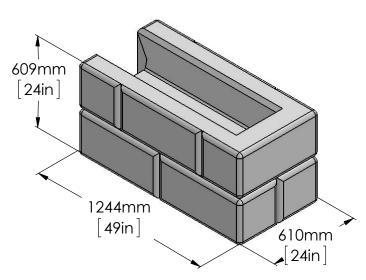

| SCALE: NA | WEIGHT: SEE ABOVE | SHEET 1 OF 3 |

# 2 & 3 SIDED BLOCK SERIES















| DRAWN BY    | DATE      |
|-------------|-----------|
| r fontanesi | 3/16/2017 |

2 & 3 SIDED BLOCKS

| 16500 SOUTH 500 WEST<br>BLUFFDALE, UTAH 84065<br>PHONE: (801) 571-2028 SCALE: NA | BD-13        | REV. 02           |
|----------------------------------------------------------------------------------|--------------|-------------------|
|                                                                                  | 28 SCALE: NA | WEIGHT: SEE ABOVE |

# 2 & 3 SIDED BLOCK SERIES

### 2 SIDED IMPACT PROTECTION/PLANTER BLOCK



2 SIDED IMPACT PROTECTION/PLANTER BLOCK



### 2 SIDED VARIABLE CURVE/PLANTER BLOCK



BLOCK WEIGHT 730 kg

### 3 SIDED VARIABLE CURVE/PLANTER BLOCK



BLOCK WEIGHT 820 kg



| DRAWN BY  | DATE      | TITLE:             |
|-----------|-----------|--------------------|
| FONTANESI | 3/16/2017 | 2 & 3 SIDED BLOCKS |

16500 SOUTH 500 WEST BLUFFDALE, UTAH 84065 PHONE: (801) 571-2028

| DWG NO. | BD-13 | 02 |
|---------|-------|----|

SCALE: NA WEIGHT: SEE ABOVE SHEET 3 OF 3