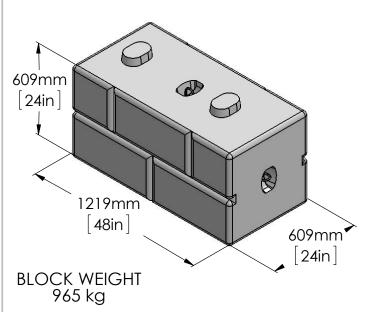

# 2 & 3 SIDED BLOCK SERIES

# 3-SIDED BLOCK WITH LUG 609mm [24in] 1219mm [48in] BLOCK WEIGHT 980 kg