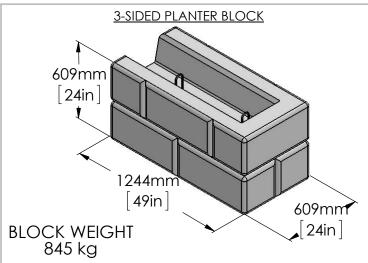

### 3-SIDED BLOCK WITHOUT LUG

| DRAWN BY    | DATE      | TIT |
|-------------|-----------|-----|
| r fontanesi | 3/16/2017 |     |

2 & 3 SIDED BLOCKS

| 16500 SOUTH 500 WEST<br>BLUFFDALE, UTAH 84065<br>PHONE: (801) 571-2028 SCALE: | DWG NO.   | BD-13             | REV. 02      |
|-------------------------------------------------------------------------------|-----------|-------------------|--------------|
|                                                                               | SCALE: NA | WEIGHT: SEE ABOVE | SHEET 1 OF 3 |