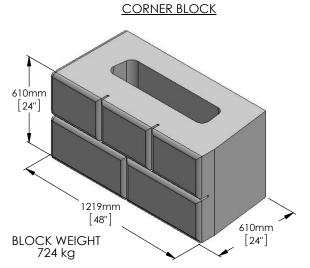

# 900 BLOCK SERIES

| DRAWN BY    | DATE      |
|-------------|-----------|
| r fontanesi | 4/13/2015 |

16500 SOUTH 500 WEST BLUFFDALE, UTAH 84065 PHONE: (801) 571-2028 900 BLOCK SERIES

DWG NO. BD-01M

SCALE: 1: 20 SHEET 1 OF 1