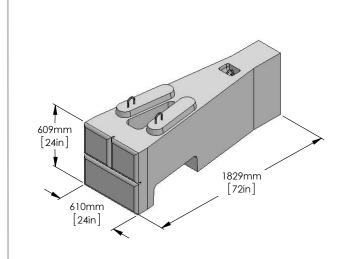

# MASS EXTENDER HALF BLOCK SERIES

BLOCK WEIGHT 631 kg

BLOCK WEIGHT 753 kg

TITLE:

| DRAWN BY    | DATE     |
|-------------|----------|
| r fontanesi | 5/1/2015 |

16500 SOUTH 500 WEST BLUFFDALE, UTAH 84065 PHONE: (801) 571-2028

# MASS EXTENDER HALF BLOCK SERIES CONT.

**BLOCK WEIGHT** 865 kg

| DRAWN BY       | DATE      |
|----------------|-----------|
| RYAN FONTANESI | 5/23/2016 |

16500 SOUTH 500 WEST BLUFFDALE, UTAH 84065 PHONE: (801) 571-2028