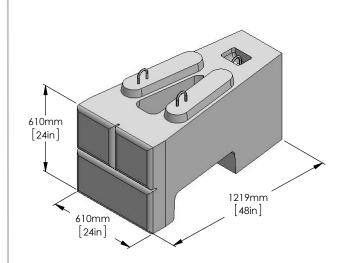

# MASS EXTENDER HALF BLOCK SERIES

BLOCK WEIGHT 631 kg

BLOCK WEIGHT 753 kg

TITLE:

| DRAWN BY    | DATE     |
|-------------|----------|
| r fontanesi | 5/1/2015 |

16500 SOUTH 500 WEST BLUFFDALE, UTAH 84065 PHONE: (801) 571-2028

BD-05M

SCALE: 1: 20

SHEET 1 OF 2