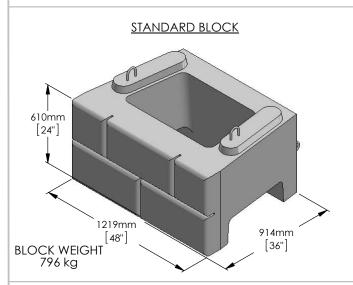

# 900 BLOCK SERIES

| DRAWN BY    | DATE      |
|-------------|-----------|
| r fontanesi | 4/13/2015 |

16500 SOUTH 500 WEST BLUFFDALE, UTAH 84065 PHONE: (801) 571-2028 900 BLOCK SERIES

DWG NO. BD-01M

SCALE: 1: 20 SHEET 1 OF 1