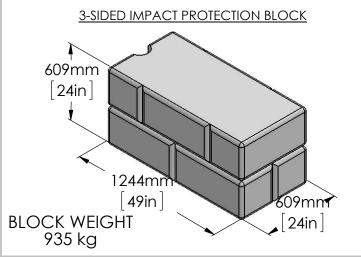

HALF-STEP BLOCK SERIES

DWG NO. **BD-14M** SHEET 1 OF 1

# 2 & 3 SIDED BLOCK SERIES

# 2-SIDED BLOCK WITH LUG



# 3-SIDED BLOCK WITH LUG 609mm [24in] 1219mm [48in] BLOCK WEIGHT 980 kg

### 2-SIDED BLOCK WITHOUT LUG



### 3-SIDED BLOCK WITHOUT LUG





| DRAWN BY    | DATE      | TIT |
|-------------|-----------|-----|
| r fontanesi | 3/16/2017 |     |

2 & 3 SIDED BLOCKS

| 16500 SOUTH 500 WEST<br>BLUFFDALE, UTAH 84065<br>PHONE: (801) 571-2028 SCALE: | DWG NO.   | BD-13             | REV. 02      |
|-------------------------------------------------------------------------------|-----------|-------------------|--------------|
|                                                                               | SCALE: NA | WEIGHT: SEE ABOVE | SHEET 1 OF 3 |

# 2 & 3 SIDED BLOCK SERIES















| DRAWN BY    | DATE      |
|-------------|-----------|
| r fontanesi | 3/16/2017 |

2 & 3 SIDED BLOCKS

| 16500 SOUTH 500 WEST<br>BLUFFDALE, UTAH 84065<br>PHONE: (801) 571-2028 SCALE: NA | BD-13        | REV. 02           |
|----------------------------------------------------------------------------------|--------------|-------------------|
|                                                                                  | 28 SCALE: NA | WEIGHT: SEE ABOVE |

# 2 & 3 SIDED BLOCK SERIES

### 2 SIDED IMPACT PROTECTION/PLANTER BLOCK



2 SIDED IMPACT PROTECTION/PLANTER BLOCK



### 2 SIDED VARIABLE CURVE/PLANTER BLOCK



BLOCK WEIGHT 730 kg

### 3 SIDED VARIABLE CURVE/PLANTER BLOCK



BLOCK WEIGHT 820 kg



| DRAWN BY  | DATE      | TITLE:             |
|-----------|-----------|----