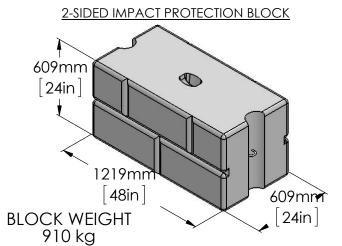

### 2 SIDED IMPACT PROTECTION/PLANTER BLOCK

2 SIDED IMPACT PROTECTION/PLANTER BLOCK