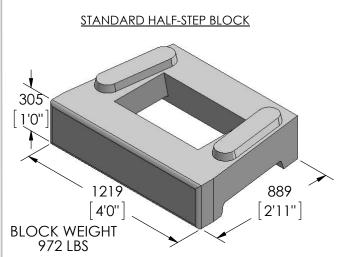

# **HALF-STEP SERIES**

# HALF-STEP BLOCK SERIES

DWG NO. **BD-14M** SHEET 1 OF 1