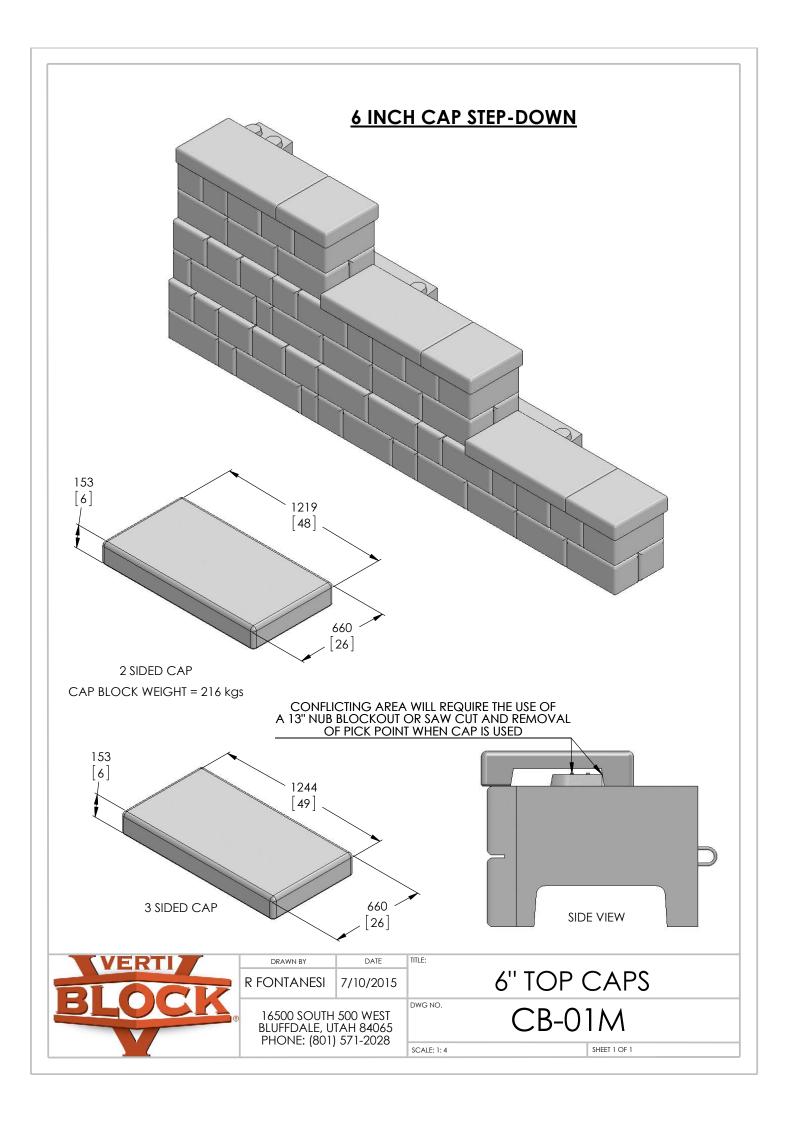

|
|----------------------------------------------------------------------------------|--------------|-------------------|
|                                                                                  | 28 SCALE: NA | WEIGHT: SEE ABOVE |

# 2 & 3 SIDED BLOCK SERIES

### 2 SIDED IMPACT PROTECTION/PLANTER BLOCK



2 SIDED IMPACT PROTECTION/PLANTER BLOCK



### 2 SIDED VARIABLE CURVE/PLANTER BLOCK



BLOCK WEIGHT 730 kg

### 3 SIDED VARIABLE CURVE/PLANTER BLOCK



BLOCK WEIGHT 820 kg



| DRAWN BY  | DATE      | TITLE:             |
|-----------|-----------|--------------------|
| FONTANESI | 3/16/2017 | 2 & 3 SIDED BLOCKS |

16500 SOUTH 500 WEST BLUFFDALE, UTAH 84065 PHONE: (801) 571-2028

| DWG NO. | BD-13 | 02 |
|---------|-------|----|

SCALE: NA WEIGHT: SEE ABOVE SHEET 3 OF 3