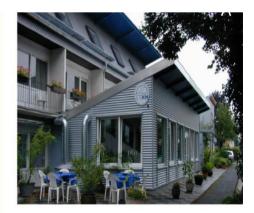

# Hotel Hangelar \*\*\*

The privately managed Hotel Hangelar offers numerous leisure facilities alongside its accommodation and restaurant. The Hotel has 45 rooms and is situated in Hangelar, a district of Sankt Augustin.

### Address:

Lindenstraße 21 53757 Sankt Augustin

Homepage for further information: www.hotel-hangelar.de

Distance to HBRS: 3.3 km; 17 minutes

### Public Traffic Connection:

Line 66 (Hangelar Ost) to Sankt Augustin Zentrum – Hochschule Bonn-Rhein-Sieg

| Single room incl. breakfast    | € 89  |
|--------------------------------|-------|
| Double room incl. 2 breakfasts | € 109 |