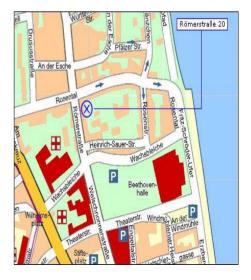

## Hotel Am Römerhof \*\*\*

The three-star Hotel Am Römerhof is a personally managed and comfortable hotel. It is situated near the centre of Bonn.

### Address:

Römerstr. 20 53111 Bonn

Homepage for further information: www.hotel-roemerhof-bonn.de

### **Distance to HBRS:**

11.1 km; 31 minutes

Public Traffic Connection:

Line 66 (Bertha-von-Suttner-Platz) to Sankt Augustin Zentrum – Hochschule Bonn-Rhein-Sieg

| Single room incl. breakfast    | € 64- 77 |
|--------------------------------|----------|
| Double room incl. 2 breakfasts | € 84-99  |