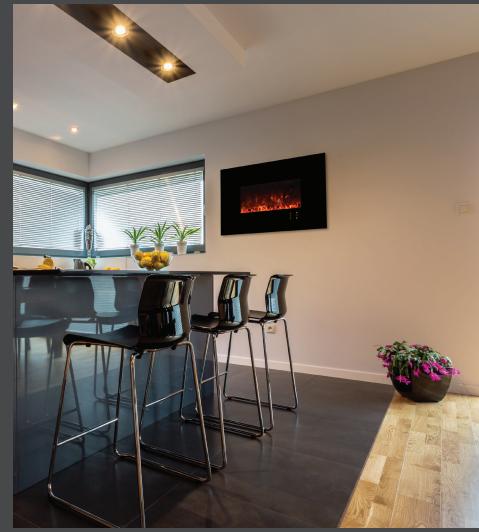

The five sizes available, make it convenient to add this beautiful and functional electric fireplace into any room or setting.

AL1150CLX2

AL1500CLX2

AL1150CLX2 AL1500CLX2

The popular AMBIANCE CLX electric fireplace offers the ultimate combination of versatility and design. It can be mounted directly onto the wall or easily recessed into any 2" x 4" wall for a flawless custom finished look. The AL1150 and AL1500 sizes are the perfect addition to any bedroom, office, and more.

## AL2000CLX2 AL2500CLX2

These two impressive lengths are designed for larger spaces to give a WOW factor to any project. Easily switch from Coals or Glacier Crystal Glass medias for a completely customizable fireplace feature. Adding such a dramatic look into the room has never been easier with this wall mounted or 2" x 4" recessed design while retaining heating capability up to 42m<sup>2</sup>.