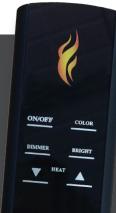

### REMOTE CONTROL

The On/Off button toggles the unit on or off. The Color button toggles the flame from orange to blue. The Dimmer button will lower the brightness of the flame, while the Bright button will make the fire image brighter.

Press the Heat down arrow to set the heat to low, press the Heat up arrow to set the heat to high. Press either of these buttons twice to turn the heat off.