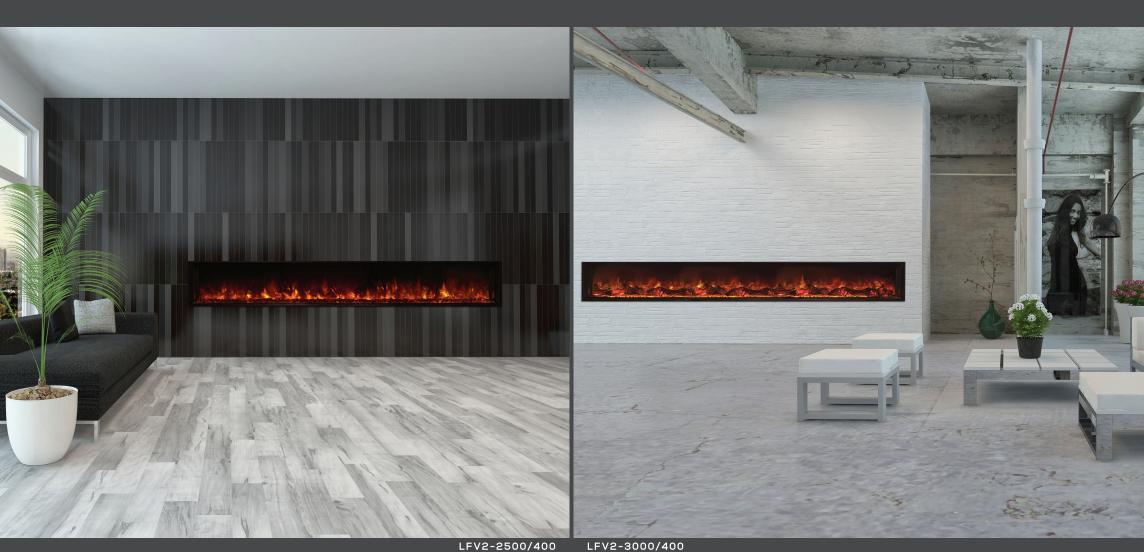

### LFV2-2000/400 LFV2-2500/400

The LANDSCAPE FULLVIEW fireplace directly wires in to a standard 220/240Volt 10Amp electrical circuit, requires no additional venting, and costs a fraction to operate compared to gas fireplaces.

### LFV2-3000/400

At just over 3 meters, the LANDSCAPE FULLVIEW is the largest built-in electric of its kind. Modern Flames already produces the largest linear electric and now we have the largest linear built-in. This unit operates on the same electrical power as the others and still requires no additional venting. Easily installs into any framed wall and allows for any type of wall covering.

LFV2-3000/400

MODERN FLAMES