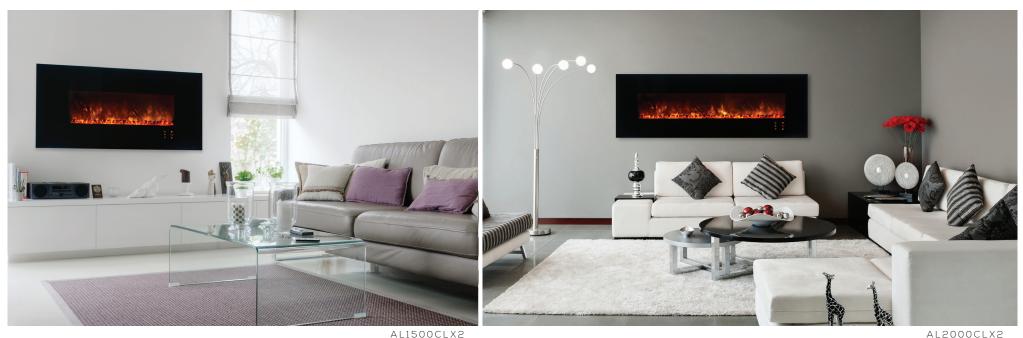

The five sizes available, make it convenient to add this beautiful and functional electric fireplace into any room or setting.

AL1150CLX2

AL1500CLX2

AL1150CLX2 AL1500CLX2

The popular AMBIANCE CLX electric fireplace offers the ultimate combination of versatility and design. It can be mounted directly onto the wall or easily recessed into any 2" x 4" wall for a flawless custom finished look. The AL1150 and AL1500 sizes are the perfect addition to any bedroom, office, and more.

## AL2000CLX2 AL2500CLX2

These two impressive lengths are designed for larger spaces to give a WOW factor to any project. Easily switch from Coals or Glacier Crystal Glass medias for a completely customizable fireplace feature. Adding such a dramatic look into the room has never been easier with this wall mounted or 2" x 4" recessed design while retaining heating capability up to 42m<sup>2</sup>.