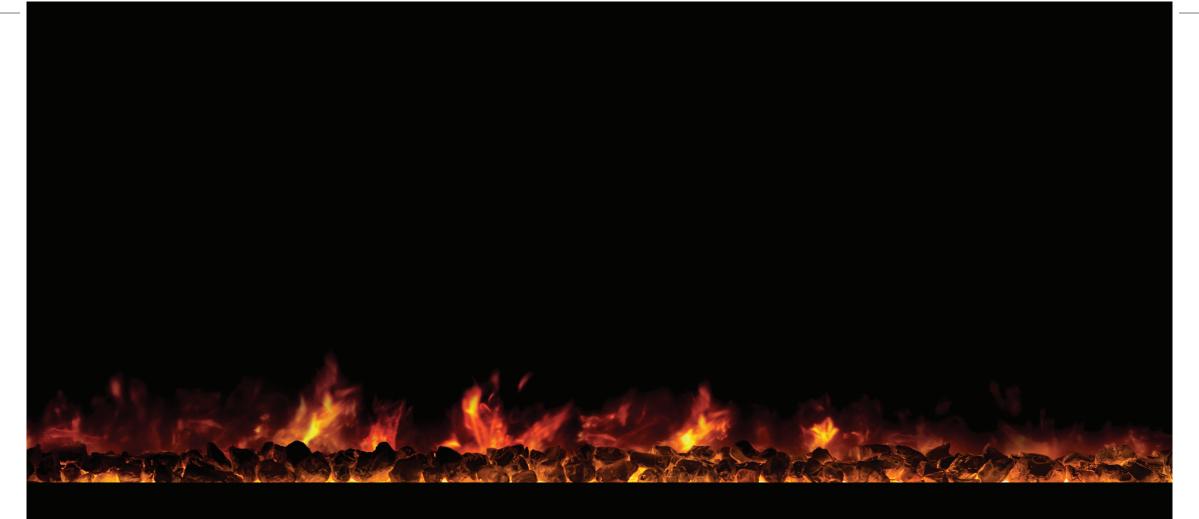

### AWARD WINNING SERIES

The award winning AMBIANCE CLX2 Series is the newest next generation and most innovative modern electric fireplace on the market today.

With an unsurpassed realistic flame pattern, these models are packed with features including recessed or wall mount installations, LED flame technology, high-tech touch screen controls, variable heat with thermostat, customizable media, and a remote control. With just the touch of a button, the mood can be changed by setting the flame colour to blue.

### FIRST OF ITS KIND

The LANDSCAPE FULLVIEW built-in electric fireplace is the first of its kind creating a perfect substitute for a linear gas fireplace.

A unique frameless design allows for edge to edge flame presentation as well as unlimited surround capabilities.