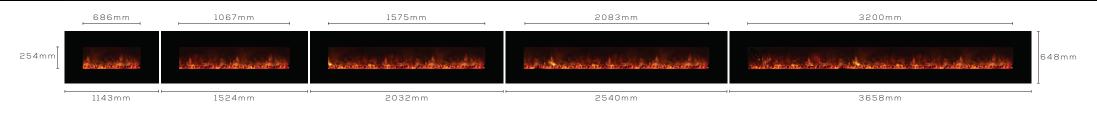

### AMBIANCE CLX2 SERIES DIMENSIONS

MODERN FLAMES / AMBIANCE CLX2 SERIES

MODERN FLAMES / LANDSCAPE FULLVIEW

٩

| MODEL      | VIEWING AREA | FIREBOX DIMENSIONS | FACE DIMENSIONS | BTU'S | VOLTS            | WATTS |
|------------|--------------|--------------------|-----------------|-------|------------------|-------|
| AL1150CLX2 | 686 X 254mm  | 743 X 489 X 140mm  | 1143 X 648mm    | 5100  | AC230/240 - 50HZ | 1500  |
| AL1500CLX2 | 1067 X 254mm | 1124 X 489 X 140mm | 1524 X 648mm    | 5100  | AC230/240 - 50HZ | 1500  |
| AL2000CLX2 | 1575 X 254mm | 1632 X 489 X 140mm | 2032 X 648mm    | 5100  | AC230/240 - 50HZ | 1500  |
| AL2500CLX2 | 2083 X 254mm | 2140 X 489 X 140mm | 2540 X 648mm    | 5100  | AC230/240 - 50HZ | 1500  |
| AL3600CLX2 | 3200 X 254mm | 3258 X 489 X 140mm | 3658 X 648mm    | 5100  | AC230/240 - 50HZ | 1500  |