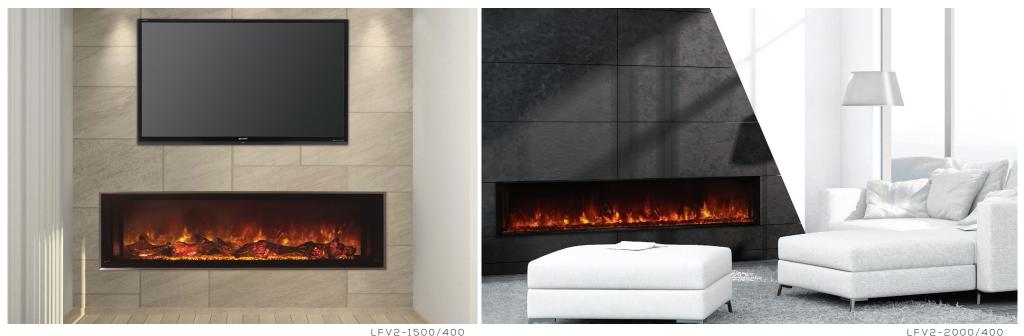

LFV2-1000/400

LFV2-1500/400

### LFV2-2000/400 LFV2-2500/400

The LANDSCAPE FULLVIEW fireplace directly wires in to a standard 220/240Volt 10Amp electrical circuit, requires no additional venting, and costs a fraction to operate compared to gas fireplaces.