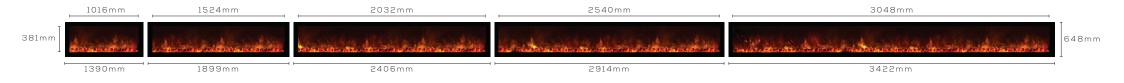

MODERN FLAMES / AMBIANCE CLX2 SERIES / SPECIFICATIONS

| MODEL         | VIEWING AREA | FIREBOX DIMENSIONS | FRAMING DIMENSIONS | BTU'S | VOLTS            | WATTS |
|---------------|--------------|--------------------|--------------------|-------|------------------|-------|
| LFV2-1000/400 | 1016 X 381mm | 1390 X 571 X 292mm | 1416 X 584 X 305mm | 7500  | AC230/240 - 50HZ | 2200  |
| LFV2-1500/400 | 1524 X 381mm | 1899 X 571 X 292mm | 1924 X 584 X 305mm | 7500  | AC230/240 - 50HZ | 2200  |
| LFV2-2000/400 | 2032 X 381mm | 2406 X 571 X 292mm | 2432 X 584 X 305mm | 7500  | AC230/240 - 50HZ | 2200  |
| LFV2-2500/400 | 2540 X 381mm | 2914 X 571 X 292mm | 2940 X 584 X 305mm | 7500  | AC230/240 - 50HZ | 2200  |
| LFV2-3000/400 | 3048 X 381mm | 3422 X 571 X 292mm | 3448 X 584 X 305mm | 7500  | AC230/240 - 50HZ | 2200  |