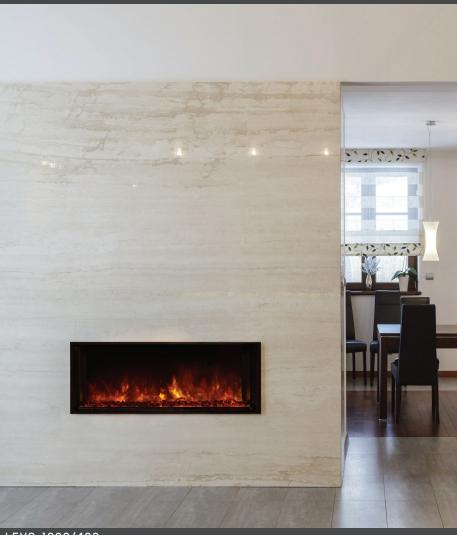

### FIRST OF ITS KIND

The LANDSCAPE FULLVIEW built-in electric fireplace is the first of its kind creating a perfect substitute for a linear gas fireplace.

A unique frameless design allows for edge to edge flame presentation as well as unlimited surround capabilities.

# LFV2-1000/400 LFV2-1500/400

The LANDSCAPE FULLVIEW electric fireplace is changing the way the industry views built-in electrics. With five different convenient sizes, there is sure to be a size that fits your residential and commercial needs.