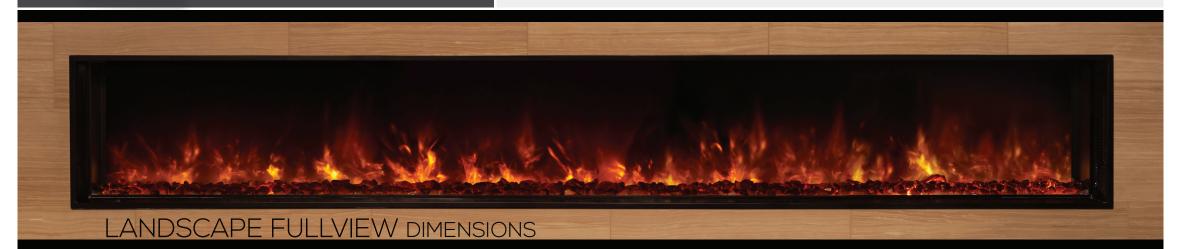

# LANDSCAPE FULLVIEW

Built-in flush mount

### FIRST OF ITS KIND

The LANDSCAPE FULLVIEW built-in electric fireplace is the first of its kind creating a perfect substitute for a linear gas fireplace.

A unique frameless design allows for edge to edge flame presentation as well as unlimited surround capabilities.