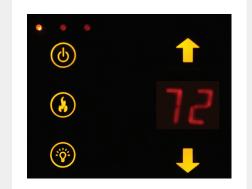

### TOUCH SCREEN TECHNOLOGY

Directly below the flame on the right hand side you will find a series of touch controls. The 3 stacked icons (in order) operate the power, heat (on/off) and light intensity.

Hold the light intensity for 5 seconds to change the back screen color from orange to blue. To the right of the stacked icons you will see a digital readout with arrows on the top and the bottom. The digital readout indicates the temperature the thermostat is set to. Touch the arrows above or below the digital readout to increase or decrease the set temperature. All touch controls fade to black after 4 seconds.