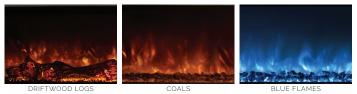

#### INTERCHANGEABLE FIREPLACE MEDIA

GLACIER GLASS CRYSTALS

BLUE FLAM

MODERN FLAMES / AMBIANCE CLX2 SERIES

#### INTERCHANGEABLE FIREPLACE MEDIA

MODERN FLAMES / LANDSCAPE FULLVIEW

The uninterrupted landscape view of the fireplace can also upgraded from Coal Embers to a hand-painted Driftwood Logset.