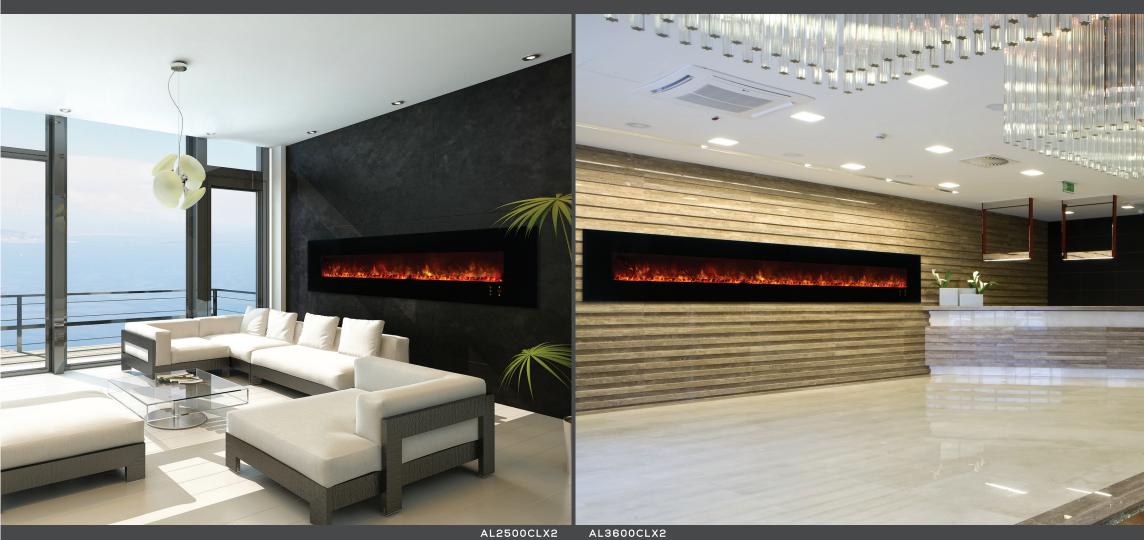

## AL2000CLX2 AL2500CLX2

These two impressive lengths are designed for larger spaces to give a WOW factor to any project. Easily switch from Coals or Glacier Crystal Glass medias for a completely customizable fireplace feature. Adding such a dramatic look into the room has never been easier with this wall mounted or 2" x 4" recessed design while retaining heating capability up to 42m<sup>2</sup>.

### AL3600CLX2

This massive 3.6m model is the largest electric fireplace on the market today. Due to popular demand, this custom fireplace is now available for the ultimate electric fireplace experience. Creating a perfect addition for commercial spaces such as a Hotel Lobby or Restaurant.