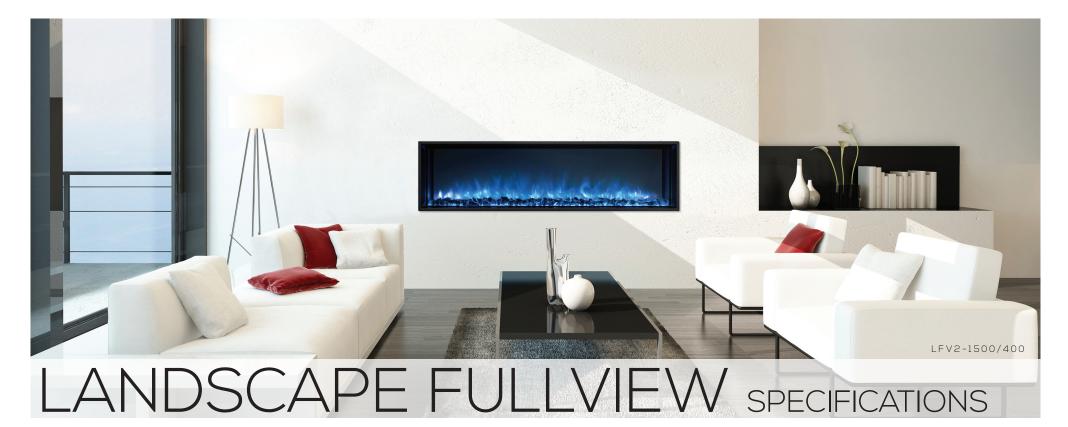

# LANDSCAPE FULLVIEW

Built-in flush mount

### FIRST OF ITS KIND

The LANDSCAPE FULLVIEW built-in electric fireplace is the first of its kind creating a perfect substitute for a linear gas fireplace.

A unique frameless design allows for edge to edge flame presentation as well as unlimited surround capabilities.

# LFV2-1000/400 LFV2-1500/400

The LANDSCAPE FULLVIEW electric fireplace is changing the way the industry views built-in electrics. With five different convenient sizes, there is sure to be a size that fits your residential and commercial needs.