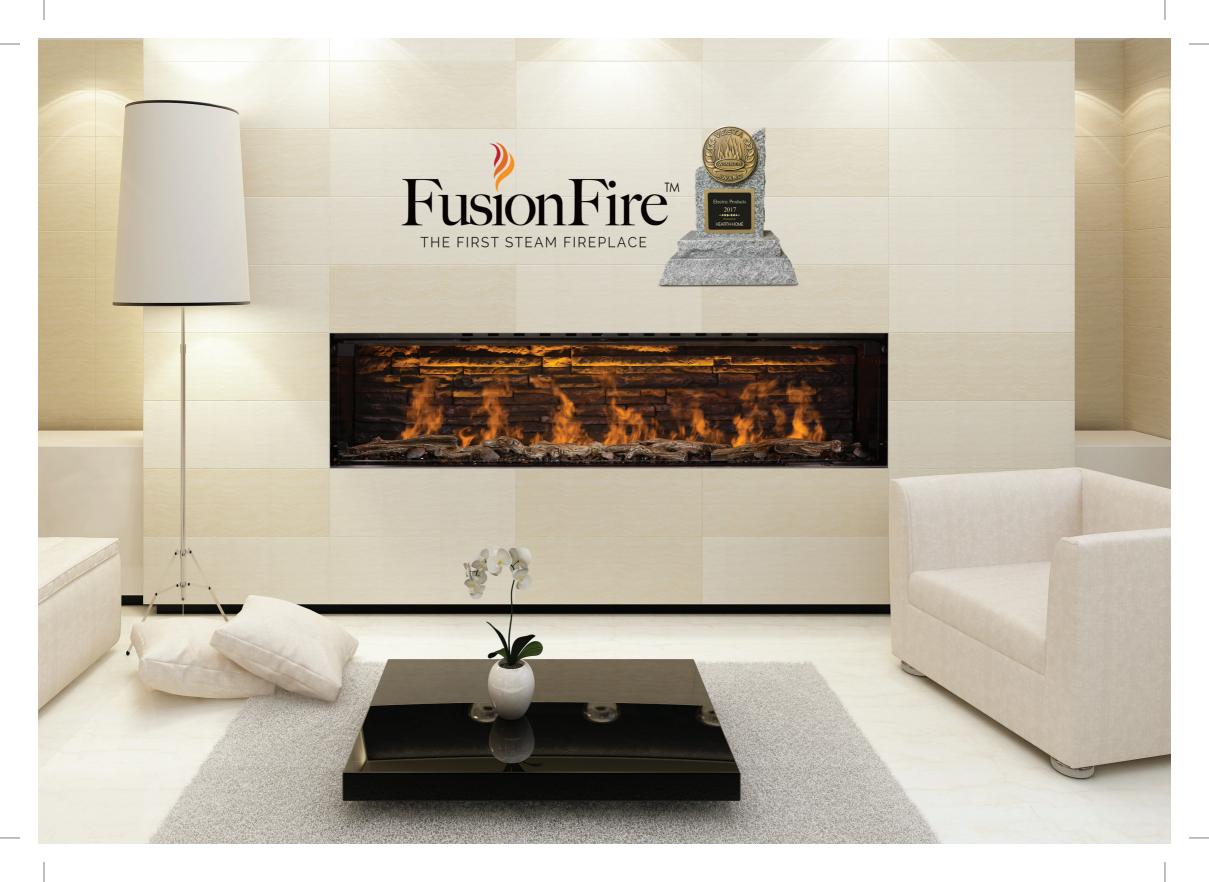

# FUSIONFIRE<sup>™</sup> The First Steam Fireplace

The FusionFire<sup>™</sup> Steam Fireplace is the next step of Modern Flames' revolutionary line of innovative fireplace products that will forever change the way people view fireplaces. This is the first product in the hearth industry to successfully bridge the gap between gas and electric fireplaces by combining the natural, three-dimensional flame appearance of a gas fireplace with the safety and ease of installation of an electric fireplace. This award-winning product gives the natural, three-dimensional flame of real fire by using water and electricity instead of wood or fossil fuels.