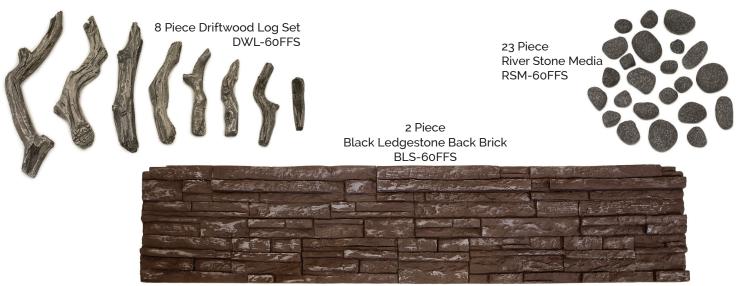

#### UPGRADE MEDIA OPTIONS

FFS-L60 with Optional Driftwood Logs and Ledgestone Back Brick

Black Glass Chip Ember Bed

FFS-L60 with Optional River Stone Media and Ledgestone Back Brick