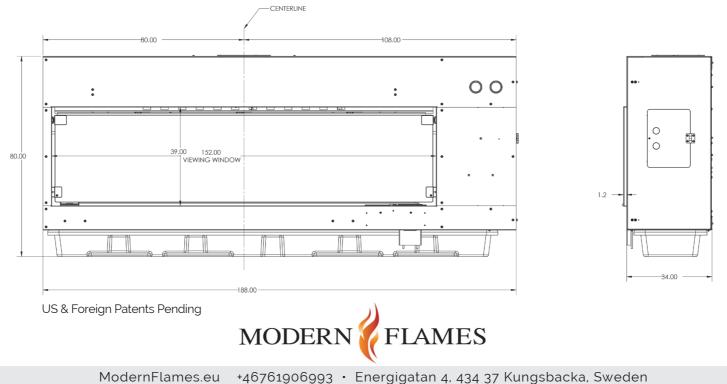

### FUSIONFIRE<sup>™</sup> Technical Specs

| VOLTS              | AC 220v / 50Hz      |
|--------------------|---------------------|
| WATTS              | 1,520               |
| BTU's              | 5,000 (optional)    |
| VIEWING AREA       | 152 L x 40 W        |
| FRAMING AREA       | 195 L x 85 H x 38 D |
| OVERALL DIMENSIONS | 194 L x 84 H x 37 D |
|                    |                     |