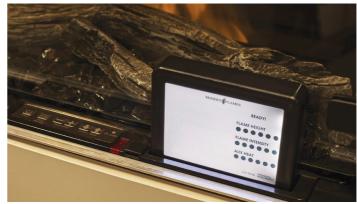

### REMOTE CONTROL

On /Off flame and heat operation with variable flame height and flame intensity in a sleek, modern design.

The pop-up display allows you to control all functions of the fireplace as well as displaying real time information about the fireplace.