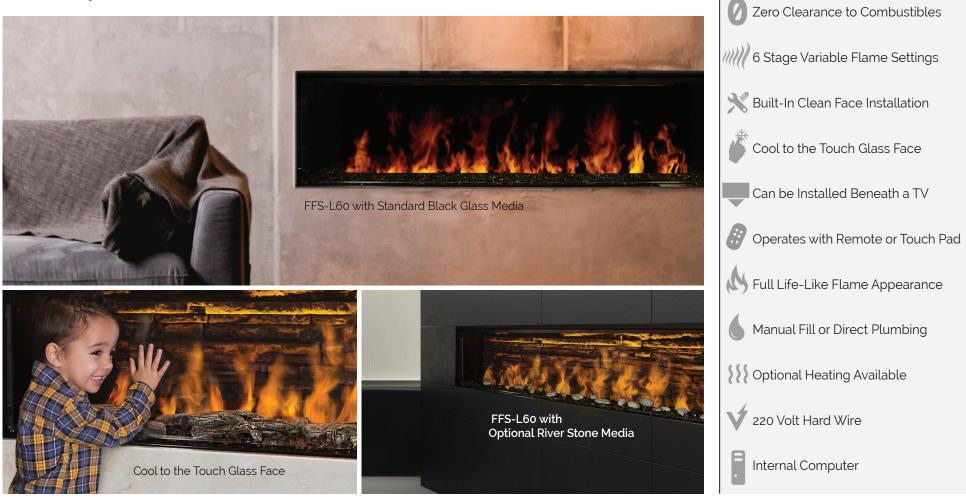

# FUSIONFIRE<sup>™</sup> Accessories & Options

STANDARD MEDIA

STANDARD FEATURES

Patented Steam Technology

Zero Carbon Emissions

FFS-L60 with Standard Black Glass Chip Media

#### UPGRADE MEDIA OPTIONS

FFS-L60 with Optional Driftwood Logs and Ledgestone Back Brick

Black Glass Chip Ember Bed

FFS-L60 with Optional River Stone Media and Ledgestone Back Brick