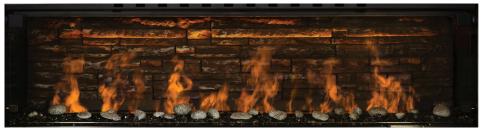

#### UPGRADE MEDIA OPTIONS

FFS-L60 with Optional Driftwood Logs and Ledgestone Back Brick

Black Glass Chip Ember Bed

FFS-L60 with Optional River Stone Media and Ledgestone Back Brick