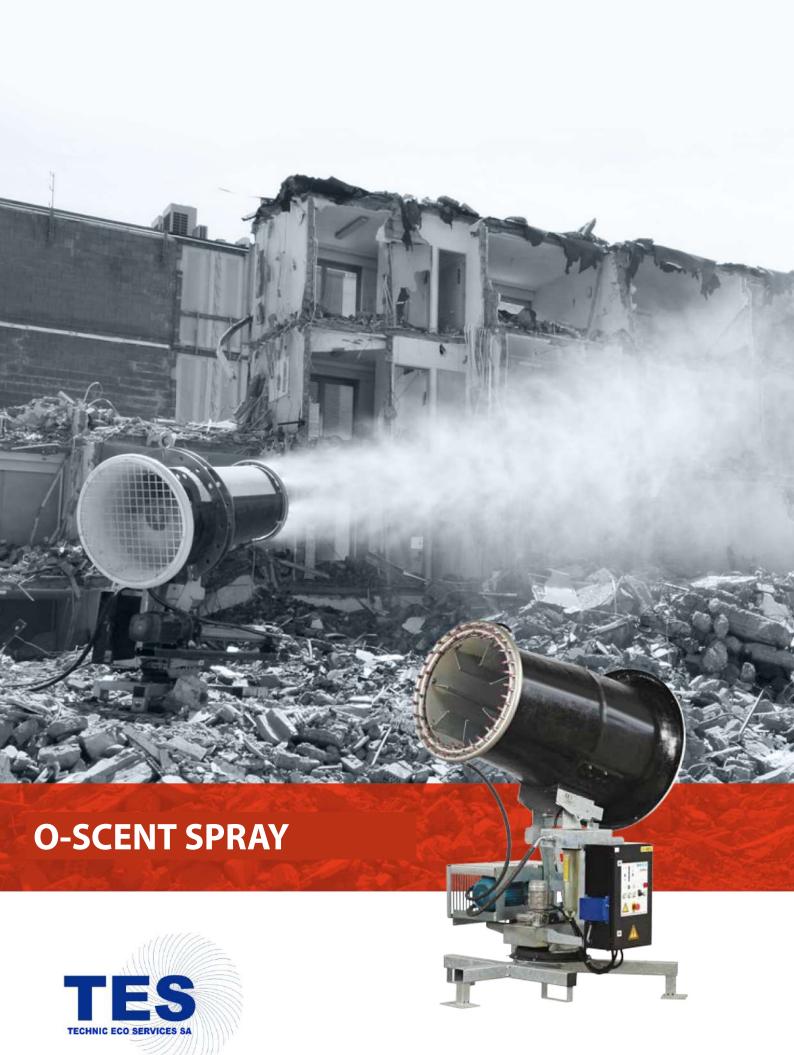

## **GENERAL SPECIFICATIONS**

- Throw 25m
- Hot dipped galvanized
- Adjustable angle of throw