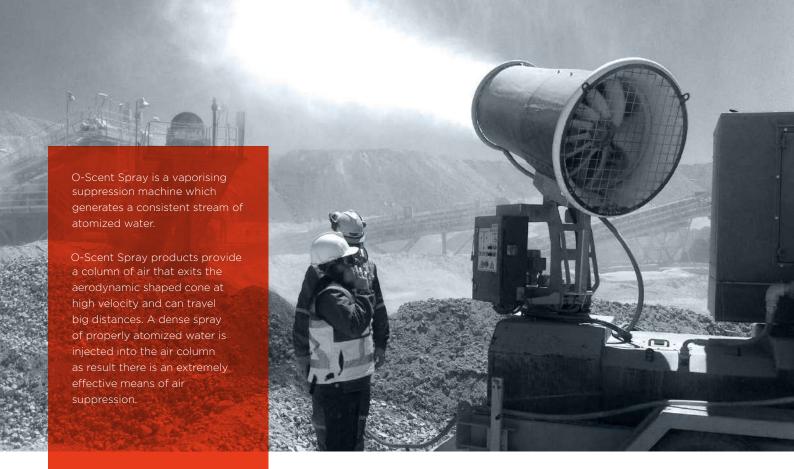

## **GENERAL SPECIFICATIONS**

- Throw 25m
- Hot dipped galvanized
- Adjustable angle of throw

#### WATER SPECIFICATIONS

- A constant inlet press. of 1,5 bar with the rated flow
- HP Pump
- Waterbox filtersystem with flushfunction
- 1/2" BSP male fitting
- · Stainless steel nozzlering
- HP nozzles
- Last chance filter before nozzle
- Droplet size spectrum vary from 30 to 50 micron
- Waterflow 400l/h