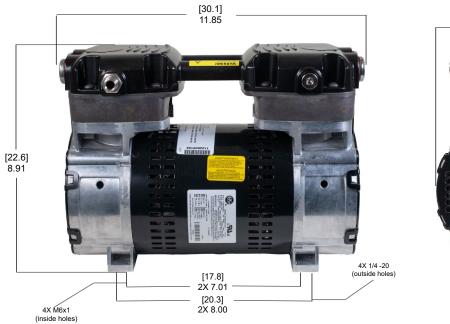

## GAST

| PERFORMANCE ATTRIBUTE              | 106R650-101-N600X*     |         |
|------------------------------------|------------------------|---------|
| Max Continuous Pressure            | 145 psi                | 10 bar  |
| Horsepower                         | 0.75                   |         |
| Amps                               | 3.8 @ 230V / 7.4 @120V |         |
| Rated Voltage, 60 Hz               | 115-120 / 230-240      |         |
| Rated Voltage, 50 Hz               | 220-230                |         |
| Open Air Flow, 60 Hz               | 5.5 cfm                | 156 lpm |
| Open Air Flow, 50 Hz               | 4.7 cfm                | 133 lpm |
| Air Flow @ 75 psi (5.2 bar), 60 Hz | 2.6 cfm                | 74 lpm  |
| Air Flow @ 145 psi (10 bar), 60 Hz | 1.3 cfm                | 37 lpm  |
| Air Flow @ 75 psi (5.2 bar), 50 Hz | 2.2 cfm                | 62 lpm  |
| Air Flow @ 145 psi (10 bar), 50 Hz | 1.0 cfm                | 28 lpm  |
| Length                             | 11.9 in                | 30.1 cm |
| Width                              | 5.7 in                 | 14.4 cm |
| Height                             | 8.9 in                 | 22.6 cm |
| Weight                             | 28 lb                  | 12.7 kg |
| Service Life @ 100 psi (hours)     | 6,000                  |         |
| Product Life @ 100 psi (hours)     | 16,000                 |         |
| Sound dB(A)                        | 70                     |         |