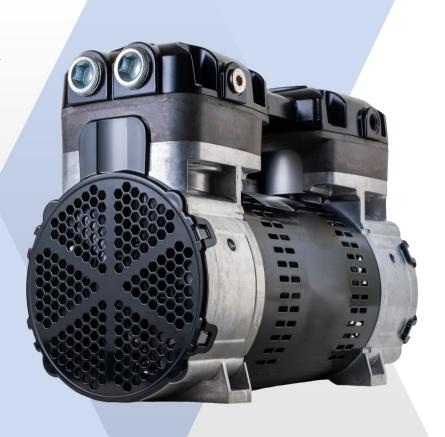

# GAST 106R ROCKING PISTON COMPRESSOR

#### Powerful, Quiet, Reliable

The GAST 106R was engineered for performance across the board- air flow, sound reduction, and longevity.

It provides more air flow while reducing sound levels vs. the OF302. It also boasts an impressive 16,000 hours of bearing life and 6,000 hours of cup life.