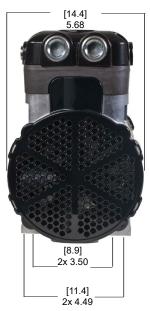

## GAST

| PERFORMANCE ATTRIBUTE              | 106R650-101-N600X*     |         |
|------------------------------------|------------------------|---------|
| Max Continuous Pressure            | 145 psi                | 10 bar  |
| Horsepower                         | 0.75                   |         |
| Amps                               | 3.8 @ 230V / 7.4 @120V |         |
| Rated Voltage, 60 Hz               | 115-120 / 230-240      |         |
| Rated Voltage, 50 Hz               | 220-230                |         |
| Open Air Flow, 60 Hz               | 5.5 cfm                | 156 lpm |
| Open Air Flow, 50 Hz               | 4.7 cfm                | 133 lpm |
| Air Flow @ 75 psi (5.2 bar), 60 Hz | 2.6 cfm                | 74 lpm  |
| Air Flow @ 145 psi (10 bar), 60 Hz | 1.3 cfm                | 37 lpm  |
| Air Flow @ 75 psi (5.2 bar), 50 Hz | 2.2 cfm                | 62 lpm  |
| Air Flow @ 145 psi (10 bar), 50 Hz | 1.0 cfm                | 28 lpm  |
| Length                             | 11.9 in                | 30.1 cm |
| Width                              | 5.7 in                 | 14.4 cm |
| Height                             | 8.9 in                 | 22.6 cm |
| Weight                             | 28 lb                  | 12.7 kg |
| Service Life @ 100 psi (hours)     | 6,000                  |         |
| Product Life @ 100 psi (hours)     | 16,000                 |         |
| Sound dB(A)                        | 70                     |         |