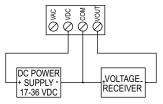

### WIRING INFORMATION

# 3-wire voltage (with DC supply)

See online User Guide for AC wiring.

Printed in U.S.A. 8/20 FR# 444572-00 ©Copyright 2020 Dwyer Instruments. Inc.