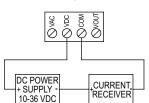

Dwyer Bulletin P-MSX-QS

## Series MSX and MSX Pro Magnesense® Pressure Transmitter

Specifications - Installation and Operating Instructions

## QUICK START GUIDE

- 1. Mount transmitter with pressure ports facing down. Do not overtighten mounting screws.
- Attach wires following diagram on reverse side
- 3. Set Zero Calibration. Apply zero pressure to both pressure ports on and pressing the zero button for 3 seconds
- Scan QR code with smart device to open the product web page for additional resources.





### WIRING INFORMATION



#### 4-20 mA



# 3-wire voltage (with DC supply)

See online User Guide for AC wiring.

Printed in U.S.A. 8/20 FR# 444572-00 ©Copyright 2020 Dwyer Instruments. Inc.