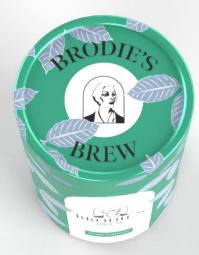

## THE PATTERN

The leaves of the pattern represents the coffee plant as one of the cornerstones of the business. The pattern celebrates it's beauty and tradition.