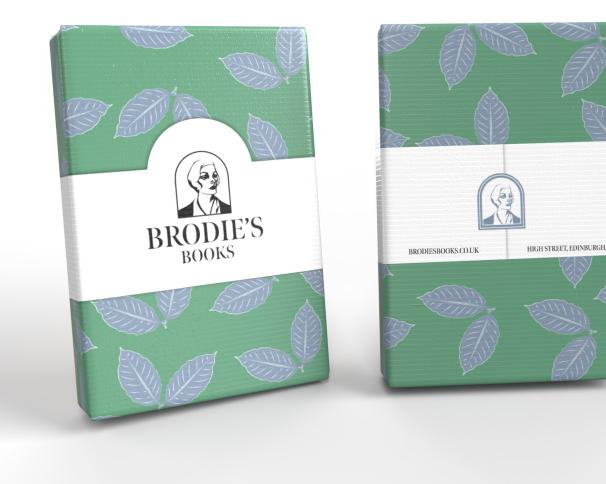

## **COFFEE PACKAGING**

The book is firstly wrapped in the custom Brodie's Books gift paper. Then the strip of card whit the logo on it is wrapped around it and fastened whit the little sticker, featuring the emblem of the logo, on the back.

This solution can be customised easily to many different sizes of books and it can be quickly done in front of the customer in store, creating a unique and elegant customer experience.

## THE PATTERN

The leaves of the pattern represents the coffee plant as one of the cornerstones of the business. The pattern celebrates it's beauty and tradition.