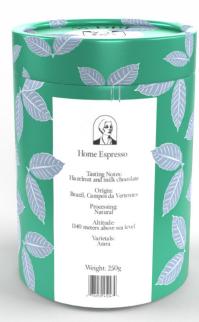

## **COFFEE PACKAGING**

The book is firstly wrapped in the custom Brodie's Books gift paper. Then the strip of card whit the logo on it is wrapped around it and fastened whit the little sticker, featuring the emblem of the logo, on the back.

This solution can be customised easily to many different sizes of books and it can be quickly done in front of the customer in store, creating a unique and elegant customer experience.

## THE PATTERN

The leaves of the pattern represents the coffee plant as one of the cornerstones of the business. The pattern celebrates it's beauty and tradition.