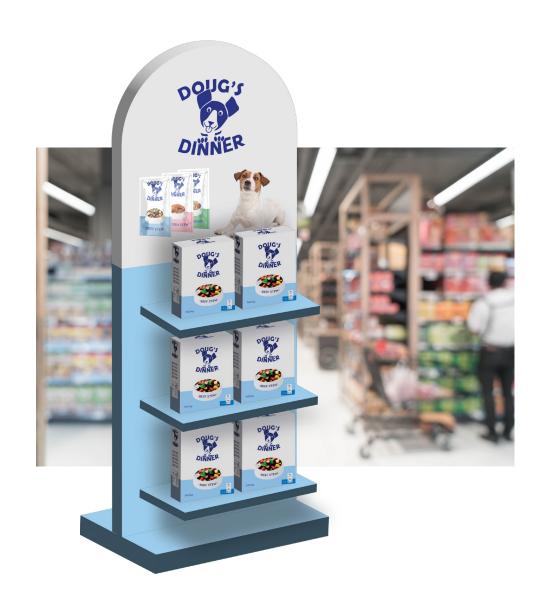

# The Display

**DOUG'S DINNER** is typically presented within store on a permanent display mad out of laminate chipboard, held together by a aluminium brace.

# The colour pallet

The light pastel range colours of the **DOUG'S DINNER**-line, contrasts nicely whit the dark heavy blue of the logo and the type used on all the products.