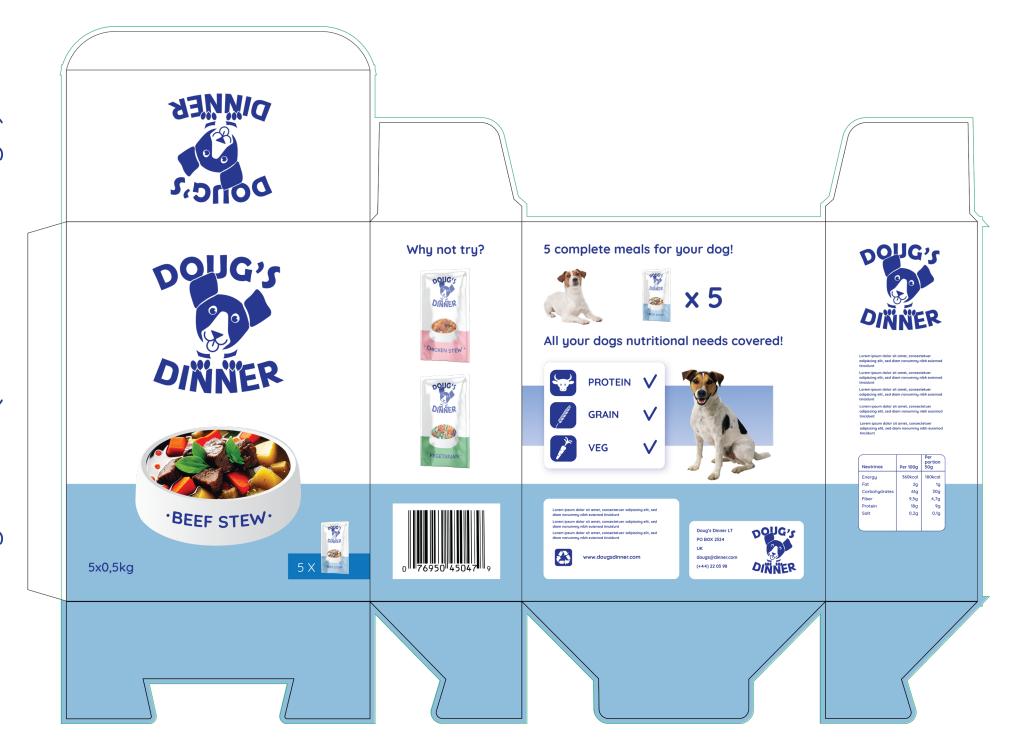

## Packaging and dielines

DOUG'S DINNER's packing gives of a sense of exclusivity thru its elegant colour pallet and minimalist graphic style. In addition the Dark blue gives of a sense of stability, freedom and family values. Easy and cheap to produce, the cardboard box which holds the sachets needs only one stroke of glue, and whit it's minimal use of colours, keeps printing costs down. At the same time it adds a sens of style and value for money, containing in total 5 sachets.

## All your dogs **nutritional** needs covered in **one** meal!

3 delicious flavours sold in packs containing 5 sachet!

#### **PROTEIN**

Protein is the most important sours of nutrients for your dog, and Doug's Dinner has got plenty of it.

#### **GRAIN**

Fiber and carbohydrates are important for your dogs gut health and overall energy.

#### **VEG**

Vegetables is not just healthy for humans, dogs also benefit greatly from having a source of vegetables