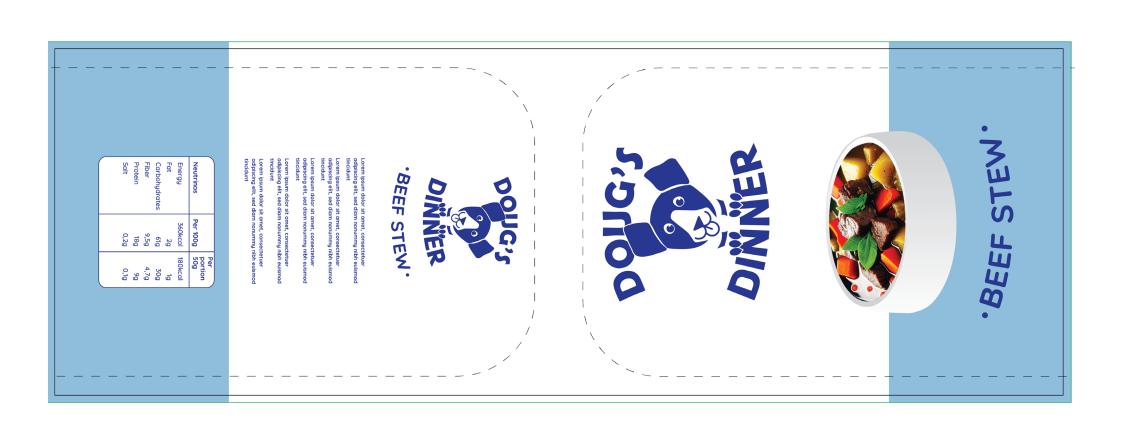

### Sachet dieline

## The Sachets

**DOUG'S DINNER** comes in cardboard boxes that etch contain

5 sachets.