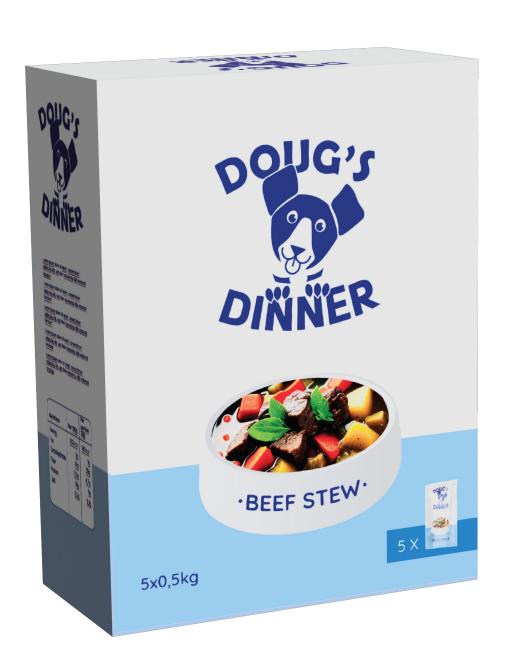

## The Sachets

**DOUG'S DINNER** comes in cardboard boxes that etch contain

5 sachets.

## Packaging and dielines

DOUG'S DINNER's packing gives of a sense of exclusivity thru its elegant colour pallet and minimalist graphic style. In addition the Dark blue gives of a sense of stability, freedom and family values. Easy and cheap to produce, the cardboard box which holds the sachets needs only one stroke of glue, and whit it's minimal use of colours, keeps printing costs down. At the same time it adds a sens of style and value for money, containing in total 5 sachets.