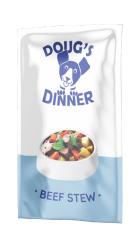

## The Sachets

**DOUG'S DINNER** comes in cardboard boxes that etch contain

5 sachets.

## Packaging and dielines

DOUG'S DINNER's packing gives of a sense of exclusivity thru its elegant colour pallet and minimalist graphic style. In addition the Dark blue gives of a sense of stability, freedom and family values. Easy and cheap to produce, the cardboard box which holds the sachets needs only one stroke of glue, and whit it's minimal use of colours, keeps printing costs down. At the same time it adds a sens of style and value for money, containing in total 5 sachets.

### Sachet dieline