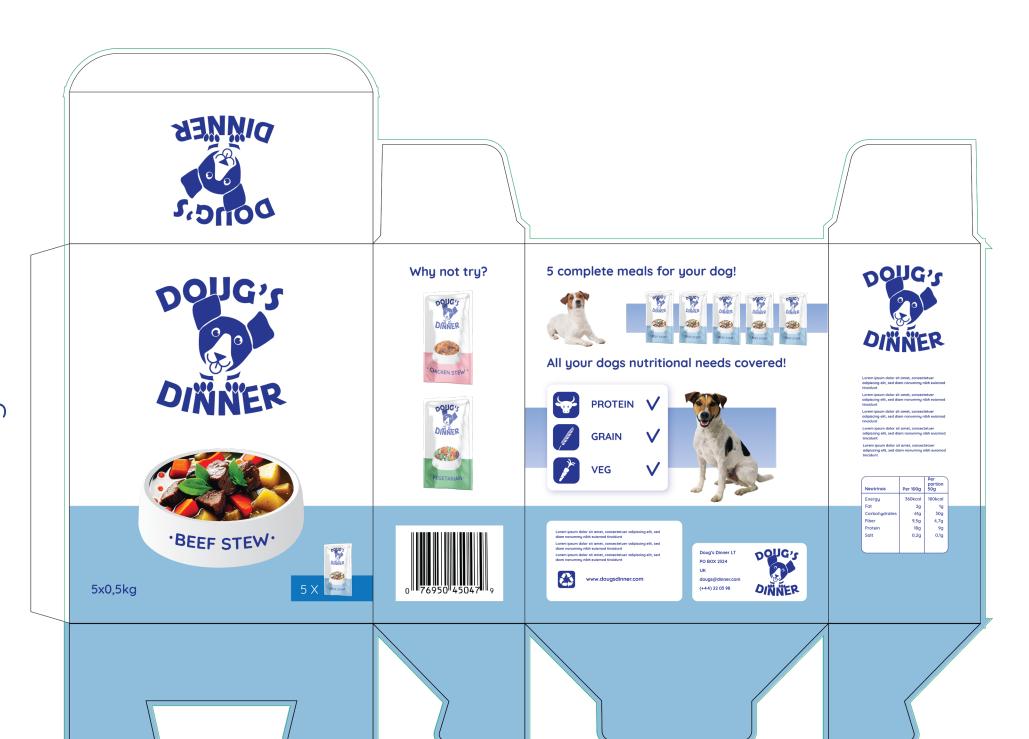

## Packaging and dielines

DOUG'S DINNER's packing gives of a sense of exclusivity thru its elegant colour pallet and minimalist graphic style. In addition the Dark blue gives of a sense of stability, freedom and family values. Easy and cheap to produce, the cardboard box which holds the sachets needs only one stroke of glue, and whit it's minimal use of colours, keeps printing costs down. At the same time it adds a sens of style and value for money, containing in total 5 sachets.

## All your dogs **nutritional** needs covered in **one** meal!

3 delicious flavours sold in packs containing 5 sachet!

#### **PROTEIN**

Protein is the most important sours of nutrients for your dog, and Doug's Dinner has got plenty of it.

#### **GRAIN**

Fiber and carbohydrates are important for your dogs gut health and overall energy.

#### **VEG**

Vegetables is not just healthy for humans, dogs also benefit greatly from having a source of vegetables