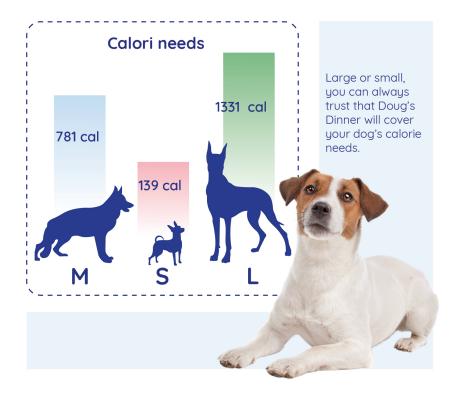

# Promotional material

This delicate brochure is designed to tell you what DOUG'S DINNER is all about, and include educational info graphics that tells you all you need to know about your dogs dietary needs, and how DOUG'S DINNER fulfils them.

## All your dogs **nutritional** needs covered in **one** meal!

3 delicious flavours sold in packs containing 5 sachet!

#### **PROTEIN**

Protein is the most important sours of nutrients for your dog, and Doug's Dinner has got plenty of it.

#### **GRAIN**

Fiber and carbohydrates are important for your dogs gut health and overall energy.

#### **VEG**

Vegetables is not just healthy for humans, dogs also benefit greatly from having a source of vegetables