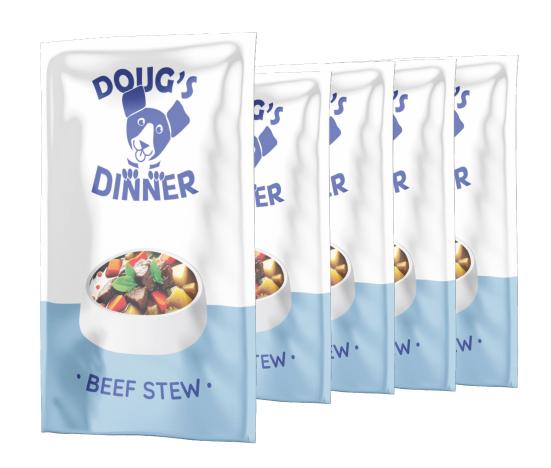

## The Sachets

**DOUG'S DINNER** comes in cardboard boxes that etch contain

5 sachets.

## Packaging and dielines

DOUG'S DINNER's packing gives of a sense of exclusivity thru its elegant colour pallet and minimalist graphic style. In addition the Dark blue gives of a sense of stability, freedom and family values. Easy and cheap to produce, the cardboard box which holds the sachets needs only one stroke of glue, and whit it's minimal use of colours, keeps printing costs down. At the same time it adds a sens of style and value for money, containing in total 5 sachets.