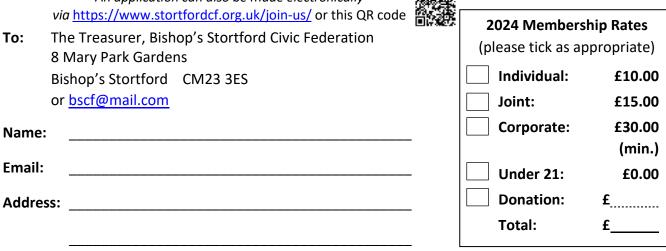

## **Bishop's Stortford Civic Federation Membership Form 2024**

This form can be filled electronically using the fill and sign function in a PDF reader software such as Adobe Acrobat Reader

An application can also be made electronically