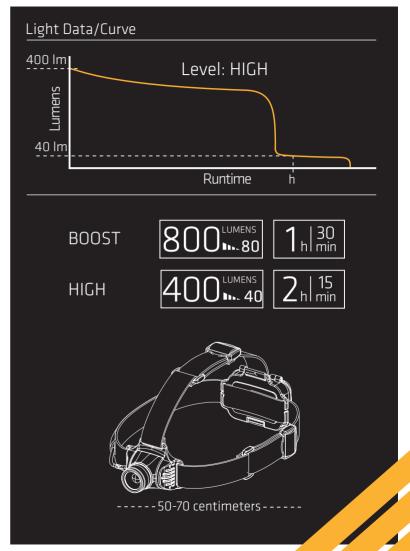

## 800 Lumens \_ 250 meters

| _               |                    |
|-----------------|--------------------|
| Lighting time*: | < 50 h             |
| Battery:        | 1 x Li-ion Polymer |
| Beam Angle:     | Fixed Spot 10°     |
| Weight:         | 195 g              |
|                 |                    |

\*Down to 1 lumen