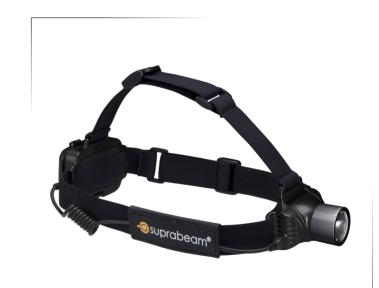

# **V4**pro rechargeable

The V4pro rechargeable is the most technologically advanced headlamp in Suprabeam's history.

It has been developed based upon feedback and wishes from active sport exercisers, using headlamps in their daily workout. Based on their feedback we have created the ultimate headlamp, for active people craving the utmost when it comes to portable lightning.

V4pro rechargeable is immense light, in an astonishing light weight design.

Body: Anodized High Strength Aluminium

Switch: Metal button with Touch function

Beam: Fixed focus

Temp: -20°C to +50°C

Further technical data available on our website: www.suprabeam.com

## 800 Lumens \_ 250 meters

| _               |                    |
|-----------------|--------------------|
| Lighting time*: | < 50 h             |
| Battery:        | 1 x Li-ion Polymer |
| Beam Angle:     | Fixed Spot 10°     |
| Weight:         | 195 g              |
|                 |                    |