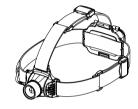

## **V4**pro rechargeable

Fits to 50-70 centimeters

| Battery:      | Li-ion Polymer (10.4 Wh/3.7V) |
|---------------|-------------------------------|
| Beam angle:   | Fixed_Spot 10°                |
| Case Material | PC/ABS and Anodized Aluminium |
| Weight:       | 195 g (incl. batteries)       |
| Temp.         | -30°C to + 60°C               |
| IP Rating     | x4                            |
| LED Type:     | 1 CREE LED Chip               |