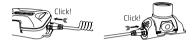

## Charging Battery

Battery indicator when charging

Micro-USB charging inside battery pack

off/on by holding the switch ≥ 2.4 sec. in ON-Mode

or ≥ 0.8 sec. in SOS-mode