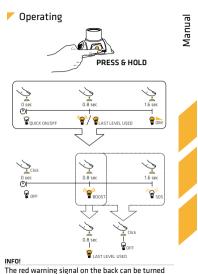

## Charging Battery

Battery indicator when charging

Micro-USB charging inside battery pack

off/on by holding the switch ≥ 2.4 sec. in ON-Mode

or ≥ 0.8 sec. in SOS-mode