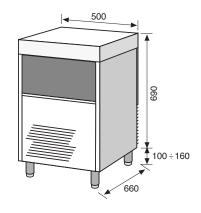

## FIM 90 S A (Air cooled) FIM 90 S W (Water cooled)

- Structure: completely realized in stainless steel 18/10 AISI 304. Inside, the structure it includes a bin, realized in atoxic plastic material, where is stored the ice, when this bin is full, the machine stop itself to produce ice. The bin is also insulated, to avoid the melting of the ice stored
- Feet: Nr 4 made in plastic material, adjustable in height for levelling
- **Door:** in the front part of the appliance is located the door plastic made that closes the storage bin
- Water inlet and outlet: both located in the rear part of the appliance. The water inlet is 3/4" size, while the water outlet is 24 mm Ø. Both the pipes for the water inlet and outlet are included in the machine, the one for the inlet is about 100 cm long, while the outlet is about 50 cm

Kind of ice: flake

Production (Kg/24h): 90

Bin capacity (Kg): 20

- Cooling unit: bottom mounted, with the condensing unit compounded by Nr 1 hermetic compressor and Nr 1 finned condenser, air cooled through a fan, in the version "A" or Nr 1 condenser, water cooled, in the version "W". Also, the motor compartment, incorporates the special evaporator with the screw with no end that crush the ice once formed, and automatically release it into the storage bin. All the mounted components are industrial grade to grant the maximum reliability
- Water consumption (litres/Kg): 1 (version A), 6,3 (version W)

Refrigerant: R452A CFC-free

Voltage (V/ph/Hz): 220-230/1/50

Breakers: Nr 1 glass cartridge fuse with a rating of 10A, at protection of the appliance

Noise level (dB(A)):  $\leq 50$ 

**Dimensions (W x D x H cm):** 50 x 66 x 82

Net weight (Kg): 60

Packed dimensions (W x D x H cm): 55 x 71 x 88 (0,35 m<sup>3</sup>)

Gross weight (Kg): 70