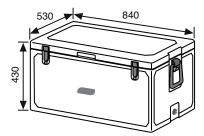

## IC 85 P

- Structure: realized completely in undeformable (UVA resistant), shock-proof, plastic material grey colour both inand outside. All the internal corners are rounded to make easy any cleaning operation. The inner chamber is provided with a leak resistant water drain
- Insulation: high density (40 Kg/m<sup>3</sup>) foamed-in-place polyurethane, with a thickness of 35 mm. CFC-free. Thanks to the high thickness value, the box maintains the internal temperature for long time
- Handles: Nr 2, easy-to-lift, two-ways, side fitted handles, retractable, granting an easy and comfortable grip
- Insulated lid: Nr 1, hinged, made with the same material and insulation as the rest of the structure. The lid is provided with a labyrinth gasket for a perfect seal and with Nr 2 heavy-duty lever locking systems realized in ABS black color, with elastic sealing
- Net capacity (litres): 85
- Dimensions (W x D x H cm): 84 x 53 x 43
- Net weight (Kg): 14
- Packed dimensions (W x D x H cm): 94 x 68 x 54
- Gross weight (Kg): 19