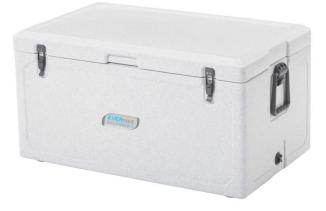

## IC 85 P

- Structure: realized completely in undeformable (UVA resistant), shock-proof, plastic material grey colour both inand outside. All the internal corners are rounded to make easy any cleaning operation. The inner chamber is provided with a leak resistant water drain
- Insulation: high density (40 Kg/m<sup>3</sup>) foamed-in-place polyurethane, with a thickness of 35 mm. CFC-free. Thanks to the high thickness value, the box maintains the internal temperature for long time
- Handles: Nr 2, easy-to-lift, two-ways, side fitted handles, retractable, granting an easy and comfortable grip
- Insulated lid: Nr 1, hinged, made with the same material and insulation as the rest of the structure. The lid is provided with a labyrinth gasket for a perfect seal and with Nr 2 heavy-duty lever locking systems realized in ABS black color, with elastic sealing
- Net capacity (litres): 85
- Dimensions (W x D x H cm): 84 x 53 x 43
- Net weight (Kg): 14
- Packed dimensions (W x D x H cm): 94 x 68 x 54
- Gross weight (Kg): 19