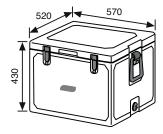

## **IC 55 P**

- **Structure:** realized completely in undeformable (UVA resistant). shock-proof, plastic material grey colour both in- and outside. All the internal corners are rounded to make easy any cleaning operation. The inner chamber is provided with a leak resistant water drain
- Insulation: high density (40 Kg/m³) foamed-in-place polyurethane, with a thickness of 35 mm. CFC-free. Thanks to the high thickness value, the box maintains the internal temperature for long time
- Handles: Nr 2, easy-to-lift, two-ways, side fitted handles, retractable, granting an easy and comfortable grip
- Insulated lid: Nr 1, hinged, made with the same material and insulation as the rest of the structure. The lid is provided with a labyrinth gasket for a perfect seal and with Nr 2 heavy-duty lever locking systems realized in ABS black color, with elastic sealing
- Net capacity (litres): 55
- Dimensions (W x D x H cm): 57 x 52 x 43
- Net weight (Kg): 11
- Packed dimensions (W x D x H cm): 70 x 67 x 53
- Gross weight (Kg): 15