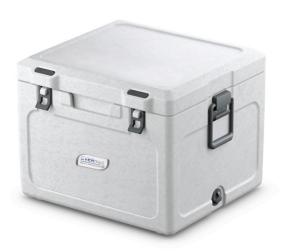

## **IC 55 P**

- **Structure:** realized completely in undeformable (UVA resistant). shock-proof, plastic material grey colour both in- and outside. All the internal corners are rounded to make easy any cleaning operation. The inner chamber is provided with a leak resistant water drain
- Insulation: high density (40 Kg/m³) foamed-in-place polyurethane, with a thickness of 35 mm. CFC-free. Thanks to the high thickness value, the box maintains the internal temperature for long time
- Handles: Nr 2, easy-to-lift, two-ways, side fitted handles, retractable, granting an easy and comfortable grip
- Insulated lid: Nr 1, hinged, made with the same material and insulation as the rest of the structure. The lid is provided with a labyrinth gasket for a perfect seal and with Nr 2 heavy-duty lever locking systems realized in ABS black color, with elastic sealing
- Net capacity (litres): 55
- Dimensions (W x D x H cm): 57 x 52 x 43
- Net weight (Kg): 11
- Packed dimensions (W x D x H cm): 70 x 67 x 53
- Gross weight (Kg): 15