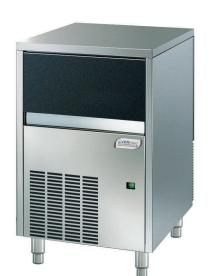

## CIM 33 S A (Air cooled) CIM 33 S W (Water cooled)

- Structure: completely realized in stainless steel 18/10 AISI 304. Inside, the structure it includes a bin, realized in atoxic plastic material, where is stored the ice, when this bin is full, the machine stop itself to produce ice. The bin is also insulated, to avoid the melting of the ice stored
- Feet: Nr 4, made in plastic material, adjustable in height for levelling
- **Door:** in the front part of the appliance is located the door plastic made that closes the storage bin
- Water inlet and outlet: both located in the rear part of the appliance. The water inlet is 3/4" size, while the water outlet is 24 mm Ø. Both the pipes for the water inlet and outlet are included in the machine, the one for the inlet is about 110 cm long, while the outlet is about 50 cm
- Kind of ice: cubes of approx. 18 gr each
- Production (Kg/24h): 33
- Bin capacity (Kg): 16 (approx. 950 ice cubes)
- Cooling unit: bottom mounted, with the condensing unit compounded by Nr 1 hermetic compressor and Nr 1 finned condenser, air cooled through a fan, in the version "A" or Nr 1 condenser, water cooled, in the version "W". Also, the motor compartment, incorporates the special evaporator with the shape of the cubes that once formed, automatically release them into the storage bin. All the mounted components are industrial grade to grant the maximum reliability
- Water consumption (litres/Kg): 5,1 (version A), 14 (version W)
- Refrigerant: R452A CFC-free Voltage (V/ph/Hz): 220-230/1/50
- Plug: Schuko type
- Breakers: Nr 1 glass cartridge fuse with a rating of 10A, at protection of the appliance
- Noise level (dB(A)):  $\leq 48$
- **Dimensions (W x D x H cm):** 50 x 58 x 82