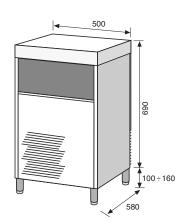

## CIM 33 S A (Air cooled) CIM 33 S W (Water cooled)

- Structure: completely realized in stainless steel 18/10 AISI 304. Inside, the structure it includes a bin, realized in atoxic plastic material, where is stored the ice, when this bin is full, the machine stop itself to produce ice. The bin is also insulated, to avoid the melting of the ice stored
- Feet: Nr 4, made in plastic material, adjustable in height for levelling
- **Door:** in the front part of the appliance is located the door plastic made that closes the storage bin
- Water inlet and outlet: both located in the rear part of the appliance. The water inlet is 3/4" size, while the water outlet is 24 mm Ø. Both the pipes for the water inlet and outlet are included in the machine, the one for the inlet is about 110 cm long, while the outlet is about 50 cm
- Kind of ice: cubes of approx. 18 gr each
- Production (Kg/24h): 33
- Bin capacity (Kg): 16 (approx. 950 ice cubes)
- Cooling unit: bottom mounted, with the condensing unit compounded by Nr 1 hermetic compressor and Nr 1 finned condenser, air cooled through a fan, in the version "A" or Nr 1 condenser, water cooled, in the version "W". Also, the motor compartment, incorporates the special evaporator with the shape of the cubes that once formed, automatically release them into the storage bin. All the mounted components are industrial grade to grant the maximum reliability
- Water consumption (litres/Kg): 5,1 (version A), 14 (version W)
- Refrigerant: R452A CFC-free Voltage (V/ph/Hz): 220-230/1/50
- Plug: Schuko type
- Breakers: Nr 1 glass cartridge fuse with a rating of 10A, at protection of the appliance
- Noise level (dB(A)):  $\leq 48$
- **Dimensions (W x D x H cm):** 50 x 58 x 82