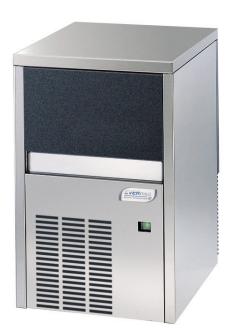

## CUBER ICE MAKER

## CIM 24 S A (Air cooled) CIM 24 S W (Water cooled)

- Structure: completely realized in stainless steel 18/10 AISI 304. Inside, the structure it includes a bin, realized in atoxic plastic material, where is stored the ice, when this bin is full, the machine stop itself to produce ice. The bin is also insulated, to avoid the melting of the ice stored
- Feet: Nr 4, made in plastic material, adjustable in height for levelling
- Door: in the front part of the appliance is located the door plastic made that closes the storage bin
- Water inlet and outlet: both located in the rear part of the appliance. The water inlet is 3/4" size, while the water outlet is 24 mm Ø. Both the pipes for the water inlet and outlet are included in the machine, the one for the inlet is about 110 cm long, while the outlet is about 50 cm
- Kind of ice: cubes of approx. 18 gr each
- Production (Kg/24h): 24
- Bin capacity (Kg): 6 (approx. 350 ice cubes)
- Cooling unit: bottom mounted, with the condensing unit compounded by Nr 1 hermetic compressor and Nr 1 finned condenser, air cooled through a fan, in the version "A" or Nr 1 condenser, water cooled, in the version "W". Also, the motor compartment, incorporates the special evaporator with the shape of the cubes that once formed, automatically release them into the storage bin. All the mounted components are industrial grade to grant the maximum reliability
- Water consumption (litres/Kg): 3,3 (version A), 13 (version W)
- Refrigerant: R452A CFC-free Voltage (V/ph/Hz): 220-230/1/50
- Plug: Schuko type
- Breakers: Nr 1 glass cartridge fuse with a rating of 10A, at protection of the appliance
- Noise level (dB(A)):  $\leq 48$
- Dimensions (W x D x H cm): 39 x 46 x 61
- Net weight (Kg): 35
- Packed dimensions (W x D x H cm): 44 x 51 x 78 (0,18 m<sup>3</sup>)
- Gross weight (Kg): 41