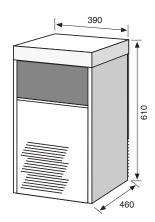

## CIM 24 S A (Air cooled) CIM 24 S W (Water cooled)

- Structure: completely realized in stainless steel 18/10 AISI 304. Inside, the structure it includes a bin, realized in atoxic plastic material, where is stored the ice, when this bin is full, the machine stop itself to produce ice. The bin is also insulated, to avoid the melting of the ice stored
- Feet: Nr 4, made in plastic material, adjustable in height for levelling
- Door: in the front part of the appliance is located the door plastic made that closes the storage bin
- Water inlet and outlet: both located in the rear part of the appliance. The water inlet is 3/4" size, while the water outlet is 24 mm Ø. Both the pipes for the water inlet and outlet are included in the machine, the one for the inlet is about 110 cm long, while the outlet is about 50 cm
- Kind of ice: cubes of approx. 18 gr each
- Production (Kg/24h): 24
- Bin capacity (Kg): 6 (approx. 350 ice cubes)
- Cooling unit: bottom mounted, with the condensing unit compounded by Nr 1 hermetic compressor and Nr 1 finned condenser, air cooled through a fan, in the version "A" or Nr 1 condenser, water cooled, in the version "W". Also, the motor compartment, incorporates the special evaporator with the shape of the cubes that once formed, automatically release them into the storage bin. All the mounted components are industrial grade to grant the maximum reliability
- Water consumption (litres/Kg): 3,3 (version A), 13 (version W)
- Refrigerant: R452A CFC-free Voltage (V/ph/Hz): 220-230/1/50
- Plug: Schuko type
- Breakers: Nr 1 glass cartridge fuse with a rating of 10A, at protection of the appliance
- Noise level (dB(A)):  $\leq 48$
- Dimensions (W x D x H cm): 39 x 46 x 61
- Net weight (Kg): 35
- Packed dimensions (W x D x H cm): 44 x 51 x 78 (0,18 m<sup>3</sup>)
- Gross weight (Kg): 41