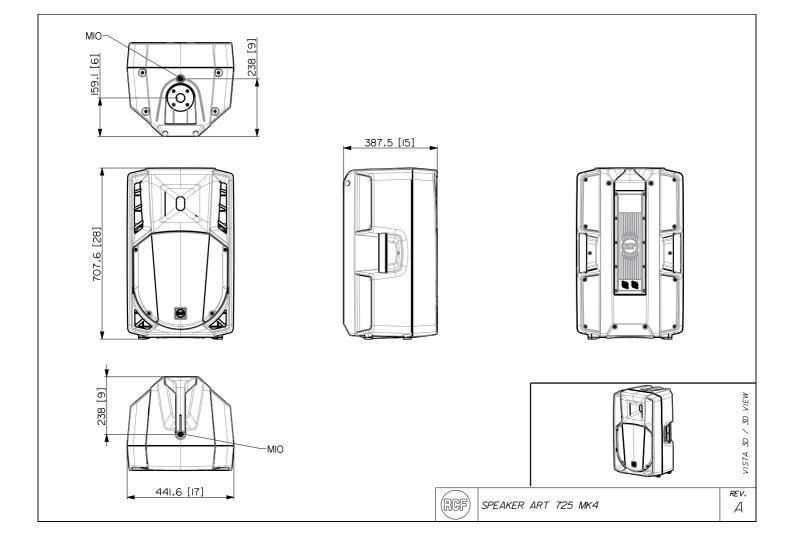

#### **TECHNICAL SPECIFICATIONS**

| Acoustical specifications | Frequency Response (-10dB): | 55 Hz ÷ 20000 Hz       |
|---------------------------|-----------------------------|------------------------|
|                           | Max SPL @ 1m:               | 133 dB                 |
|                           | Horizontal coverage angle:  | 90°                    |
|                           | Vertical coverage angle:    | 60°                    |
|                           | System Sensitivity:         | 99 dB                  |
| Power section             | Crossover Frequencies:      | 1400                   |
| Transducers               | Compression Driver:         | 1.4" neo, 3.0" v.c     |
|                           | Nominal Impedance (ohm):    | 8 ohm                  |
|                           | Input Power Rating:         | 110 W AES, 220 W PEAK  |
|                           | Sensitivity:                | 109 dB, 1W @ 1m        |
|                           | Woofer:                     | 15" neo, 3.5" v.c      |
|                           | Nominal Impedance (ohm):    | 8 ohm                  |
|                           | Input Power Rating:         | 650 W AES, 1300 W PEAK |
|                           | Sensitivity:                | 98 dB, 1W @ 1m         |
| Input/Output section      | Input connectors:           | Speakon                |
|                           | Output connectors:          | Speakon                |
| Standard compliance       | CE marking:                 | Yes                    |
| Physical specifications   | Cabinet/Case Material:      | PP Composite           |
|                           | Hardware:                   | 2 x M10                |
|                           | Handles:                    | 1 Top, 2 Side          |
|                           | Pole mount/Cap:             | Yes                    |
|                           | Grille:                     | Steel                  |
|                           | Color:                      | Black                  |
| Size                      | Height:                     | 708 mm / 27.87 inches  |
|                           | Width:                      | 437 mm / 17.2 inches   |
|                           | Depth:                      | 389 mm / 15.31 inches  |
|                           | Weight:                     | 20.5 kg / 45.19 lbs    |
| Shipping informations     | Package Height:             | 725 mm / 28.54 inches  |
|                           | Package Width:              | 550 mm / 21.65 inches  |
|                           | Package Depth:              | 505 mm / 19.88 inches  |
|                           | Package Weight:             | 23.7 kg / 52.25 lbs    |