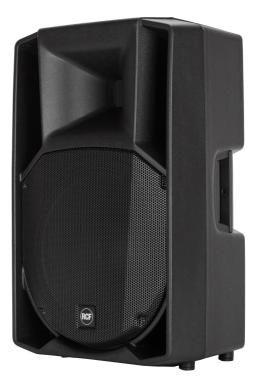

# **ART 725 MK4** TWO WAY PASSIVE SPEAKER

## DESCRIPTION

ART 725 MK4 is a passive two-way system with an accurate acoustic design for club installations and live music. Thanks to the high quality compression driver with a 3" voice coil and the 15" woofer, the ART 725 MK4 delivers clear high frequencies, punchy bass and full and precise mid frequencies. The new aluminium rear panel is equipped with Speakon in/out connectors.

### FEATURES

- 1.4" compression driver with 3" voice coil
- 15" woofer, high power, 3.5" voice coil
- 133 dB max spl
- Input Power Rating: 650 W AES