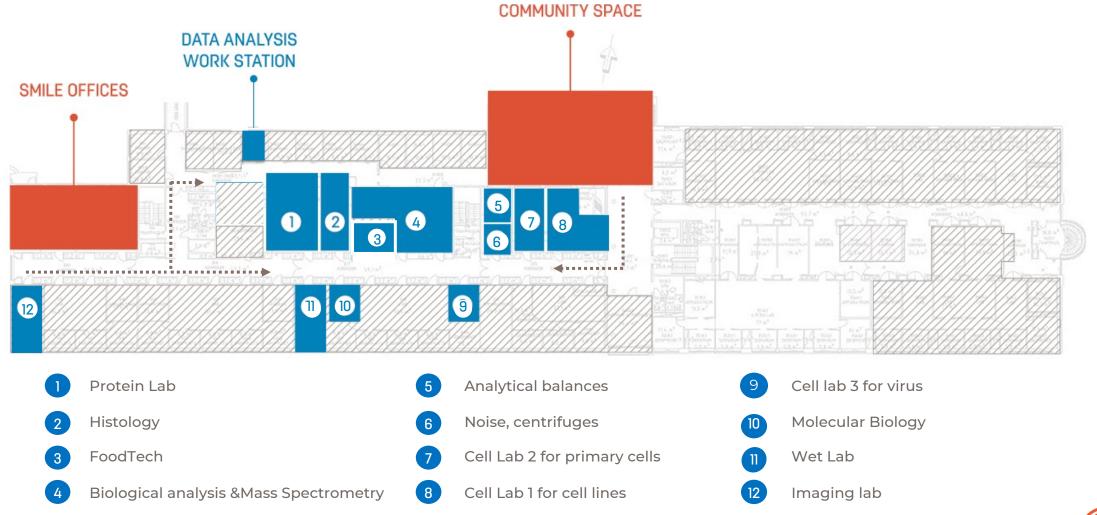

## SMILE LABS INSTRUMENT LIST 2024

Gain access to our 300 m<sup>2</sup> core facility of 12 specialized laboratories and 1,700 m<sup>2</sup> of private laboratories so you can start working on your idea from day one – without having to invest in expensive instrumentation. It's all there for you.

## FIND YOUR WAY AROUND OUR CORE FACILITIES

| LABORATORY  | MANUFACTURER               | INSTRUMENT                                      |
|-------------|----------------------------|-------------------------------------------------|
|             | Beckman Coulter            | Centrifuge Floor Refrigerated, J-E              |
|             |                            | Ultracentrifuge, Optima XPN 80                  |
|             | Implen                     | Nanophotometer, P330                            |
|             | ScanLaf                    | Safety Cabinet, Class 2, Mars, for microbiology |
|             | Haier Biomedical           | CO2 incubator, HCP-168, for microbiology        |
|             | Termaks                    | Incubator, for microbiology                     |
|             | PHIAB                      | Live Cell Imaging & Analysis, HoloMonitor M4    |
|             | Clifton                    | Water Bath, Large                               |
|             | Amaxa                      | Nucleofector I                                  |
| Protein lab | Torrey Pines               | Orbital mixer heated/cooled                     |
|             | Ika                        | Orbital plate shaker                            |
|             | Heraeus                    | Conventional Oven 37C                           |
|             | ScanLaf                    | Safety Cabinet, Class 2, Sirius                 |
|             | Mettler Toledo             | Analytical Balance, Deltarange PR5002           |
|             | New Brunswick Scientific   | Incubator Shaker Floor, Innova 43               |
|             | Mettler Toledo             | pH meter, FiveEasy                              |
|             | ELGA Veolia                | Water purification system, Purelab flex 2       |
|             | Malvern Panalytical        | Mastersizer                                     |
|             | Tuttnauer Systec           | Autoclave Table, 2540 EL                        |
|             | Amersham Pharmacia Biotech | Äkta FPLC                                       |