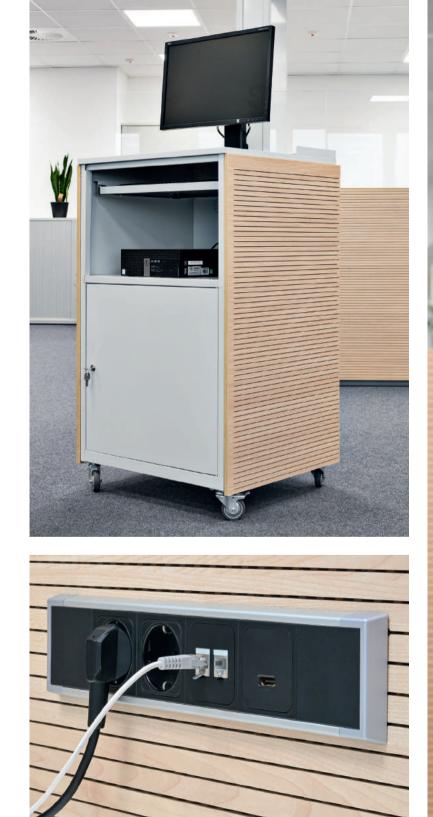

### SIMPLY PRACTICAL

A tidy workplace for tidy ideas.

silentium accessories create ideal conditions around the desk. Here the telephone, there the magnetic strip for Particular is that they simultaneously the collection of topics and over there improve the room acoustics. This is the right place for important work achieved with our corpus-independent utensils. Just because everybody has sliding doors which are sound-abother requirements it's easy to inte- sorbing. Also perfectly outlined for a grate variably the elements. Always retrofitting of available furniture for within reach for efficient work. Our achieving more silence for more power outlet strips can also be equip- efficiency. ped in a variety of ways and satisfies therefore all essential requirements.

Cabinets, which not only create space for file folders, but also for many other things – that is a matter of course.

All within reach – silentium.

• x4 = 3.34 m distance from microphone to sound screen

Technical data of individual modules

- Width 400/600/800/1.000 mm (Sondermaße auf Anfrage)
- Depth 120 mm
- Height 384 mm

Installation height of socket
42 mm

General safety requirements according to DIN EN 1023-/2-/3 fulfilled.

#### Materials

- MDF slit absorber
- Colours / finishes: white, silver, oak (canapa), teak (canapa), wenge and maple non-standard colours on request
- Additional materials: glass, microperforated elements of acrylic glass
- Accessories: LED lights, netbox, screen which can be integrated etc.