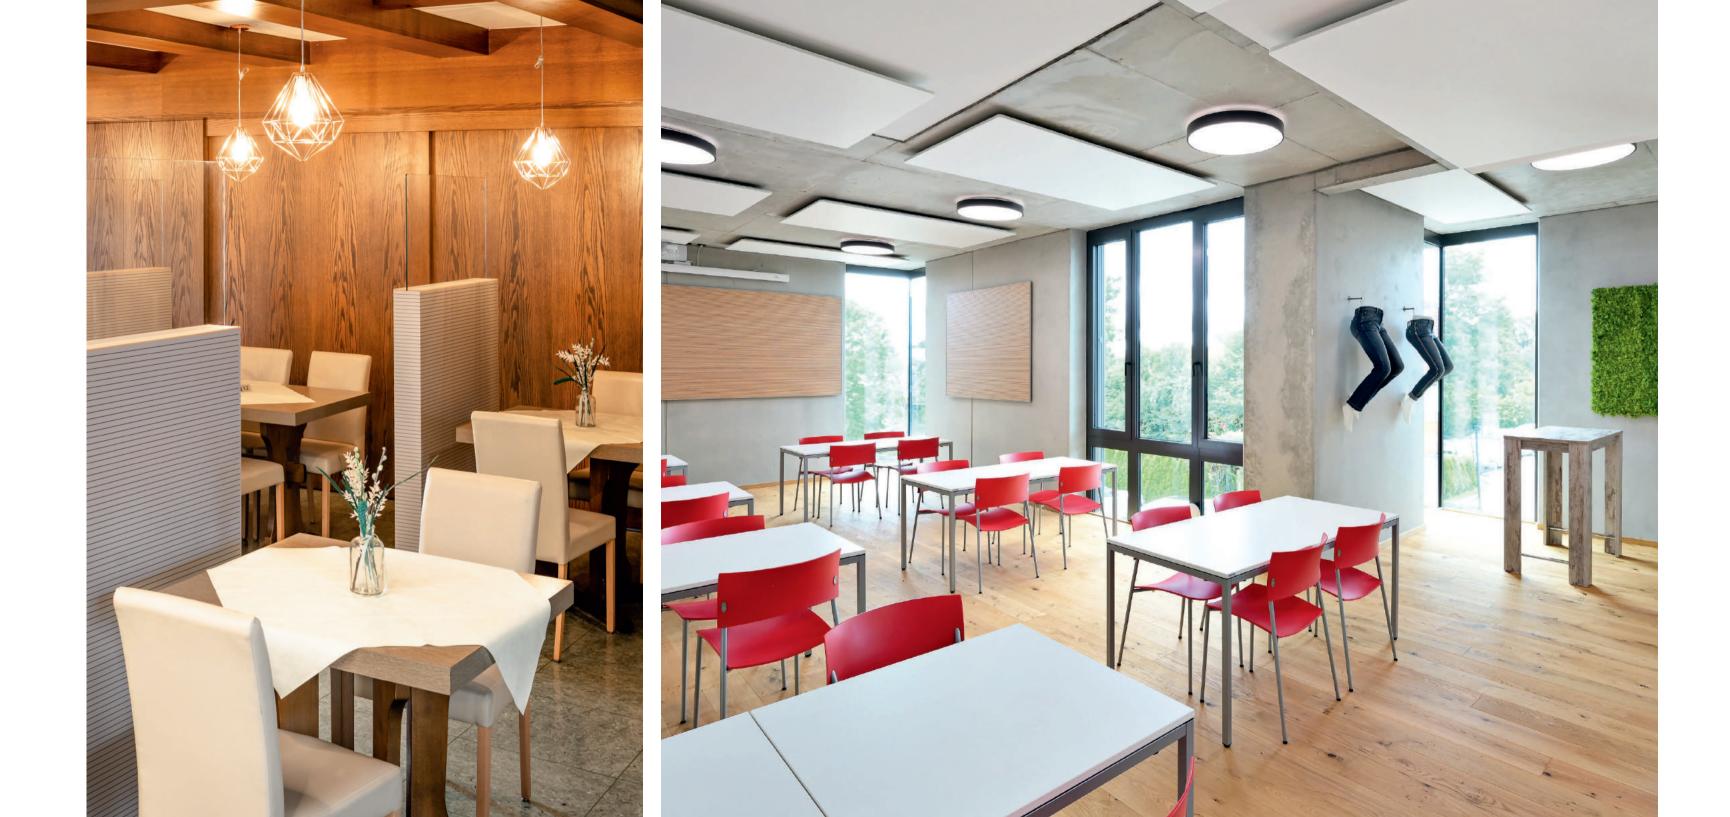

### SILENCE IN LARGE ROOMS

It's not just in open plan offices that halls. This is where silentium reveals you find a high level of noise and echo its true strength. Complete ceiling from hard materials, generated panels and half-height side walls by conversations, phone calls and combine to create a pleasant acoustic office machinery. Different sources of atmosphere where you can talk noise often make it very loud and quietly with your counterpart. This is echoing in other large spaces such as made possible by the unique quality canteens, discussion areas or events of our room elements.

### PLEASANT VOLUME INSTEAD OF NOISE.

Where many people are together, it efficiently reduce sound in larger quickly becomes noisy. For example, rooms - good for the mood. Our during lunch in company canteens soundproofing elements can also be due to conversations and the clatter perfectly integrated in restaurants: of dishes. Especially during breaks, they create pleasant privacy and, at however, pleasant acoustics are the same time, provide aerosol proimportant so that employees feel tection where necessary. comfortable and can relax. Our wall and ceiling elements elegantly and *Pleasant atmosphere - silentium.* 