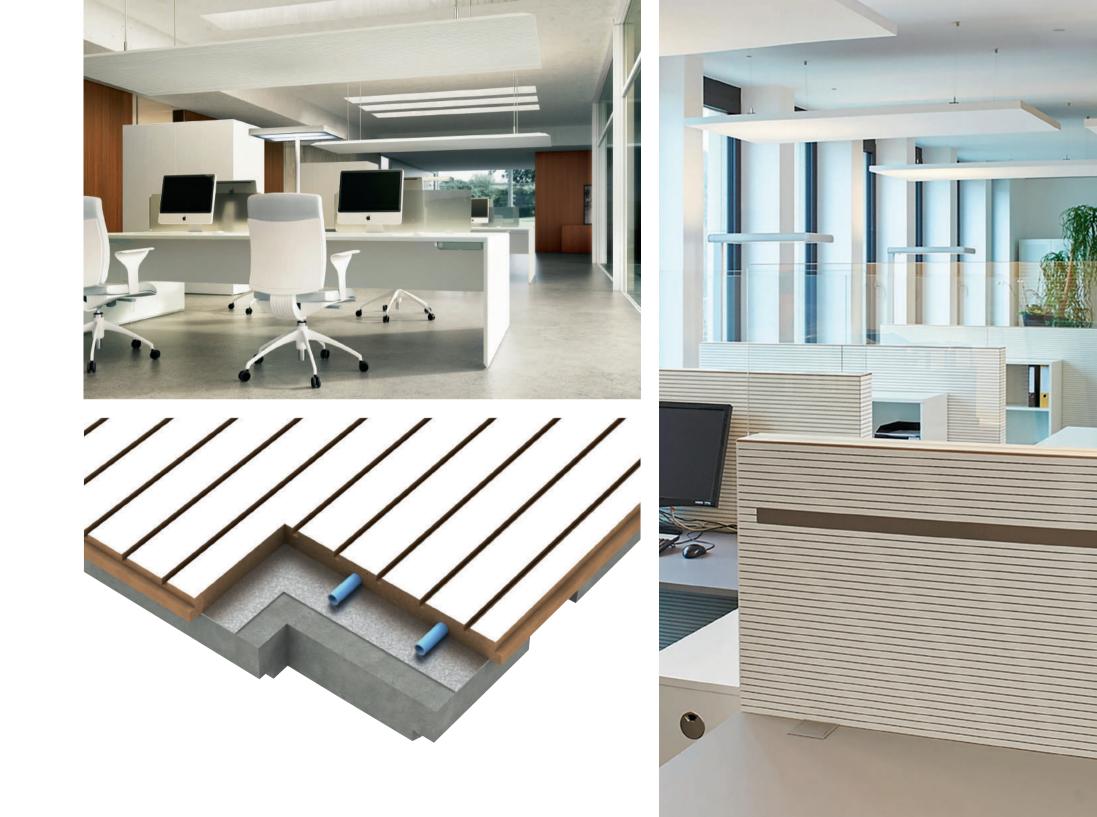

### AN AESTHETIC SILENCE THAT SATISFIES

Concentrate on the essential: your We don't want your ears to be work. silentium offers the right module distracted by background noise. for all requirements – be it for the aisle Appropriate wall coverings can also space or between workstations. absorb the echo from bare walls, and Comfort is our top priority with our can be printed with different sound insulation solutions. That's what designs, if required. silentium focuses on. The aesthetic qualities of the dividing elements Concentration on the essential make office spaces light and cosy. silentium.

### ATTRACTIVE ROOM DIVIDERS.

silentium demonstrates that sound- elements are absolutely stable. We proofing solutions do not have to be combine the integrated soundprooan eye-sore. The high-quality mate- fing completely harmoniously with rials we use bring a lightness to the attractive interior design solutions. shape, transforming room dividers From cupboard doors and rear walls into stylish visual elements. Espe up to room dividers and ceiling cially the possibility of integrating systems, silentium provides just the our free-standing room dividers right combination. creates numerous practical application possibilities - a simple room Soundproofing in unique harmony division. Even without feet, these *silentium*.

### BRIGHT ATMOSPHERE.

The soundproofing solutions from have glass panes that project up to silentium allow daylight to enter all 80 centimetres, this ensure bright parts of the room - thanks to the com- rooms. This not only creates pleasantly bination of wooden elements with bright, individual workplaces for all glass panes. Numerous solutions can employees. But also, the aerosol probe implemented exactly according to tection between the individual workyour requirements, because the panes places is ensured. can be adapted flexibly. By improving our technology, it is now possible to *Bright, pleasant, safe - silentium.* 