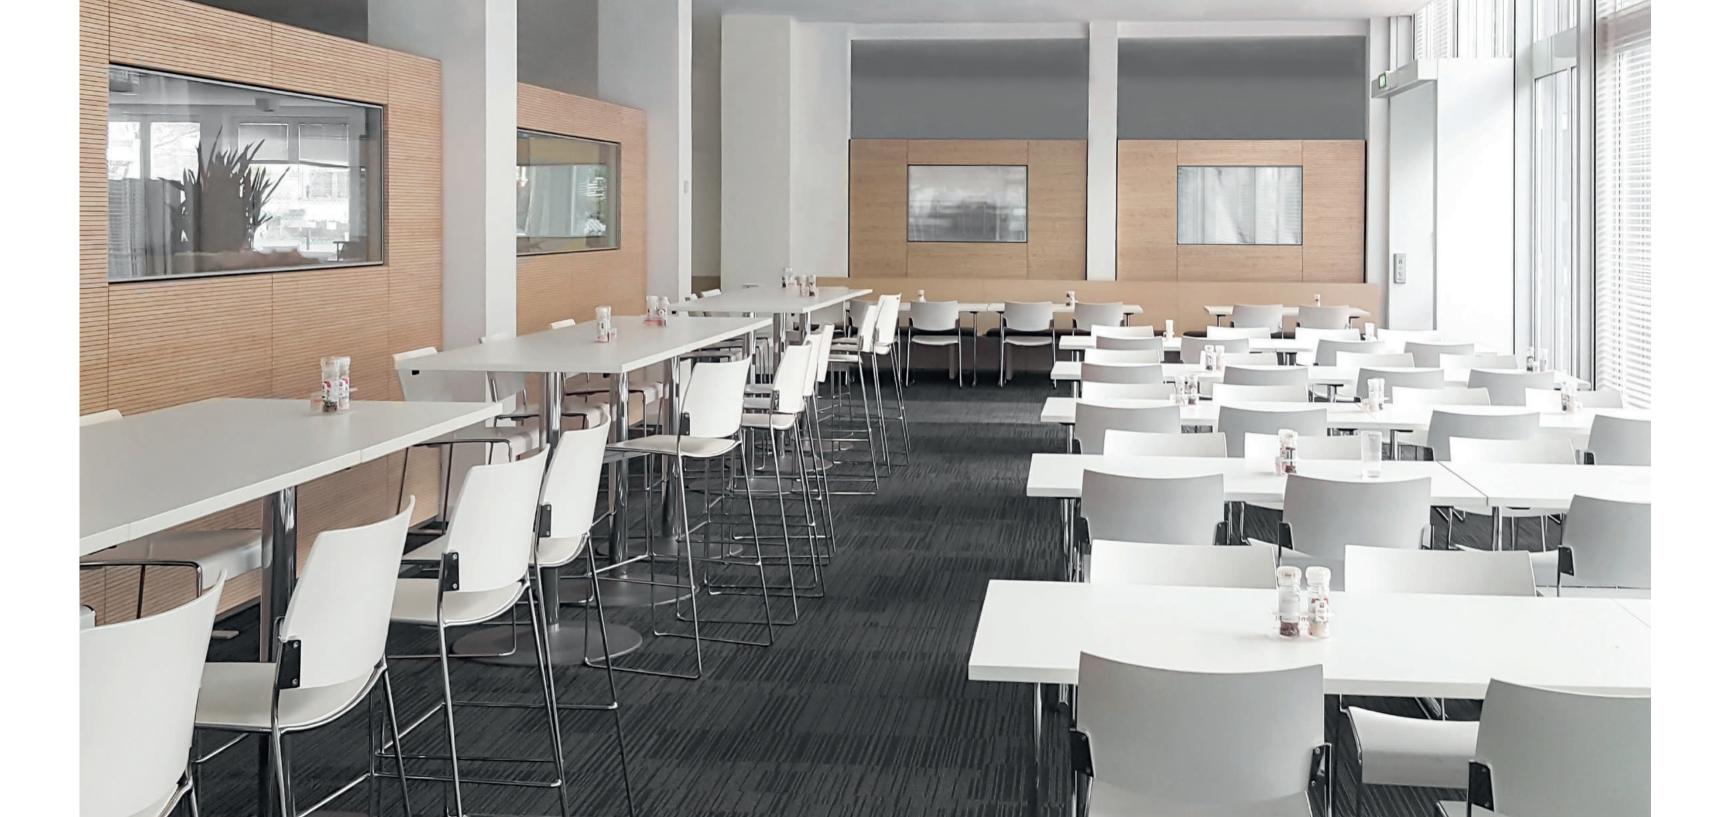

### SILENCE IN LARGE ROOMS

It's not just in open plan offices that halls. This is where silentium reveals you find a high level of noise and echo its true strength. Complete ceiling from hard materials, generated panels and half-height side walls by conversations, phone calls and combine to create a pleasant acoustic office machinery. Different sources of atmosphere where you can talk noise often make it very loud and quietly with your counterpart. This is echoing in other large spaces such as made possible by the unique quality canteens, discussion areas or events of our room elements.

### PLEASANT VOLUME INSTEAD OF NOISE.

Where many people are together, it efficiently reduce sound in larger quickly becomes noisy. For example, rooms - good for the mood. Our during lunch in company canteens soundproofing elements can also be due to conversations and the clatter perfectly integrated in restaurants: of dishes. Especially during breaks, they create pleasant privacy and, at however, pleasant acoustics are the same time, provide aerosol proimportant so that employees feel tection where necessary. comfortable and can relax. Our wall and ceiling elements elegantly and *Pleasant atmosphere - silentium.* 