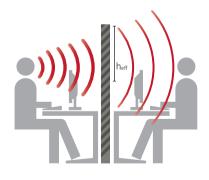

#### Screening

at a height of 160 cm taking the example of a standard workplace (table height 72 cm)

effective screening  $h_{eff} = 0.4m$ 

These measurements were taken by the Fraunhofer Institute for Building Physics and TÜV Rheinland/LGA Nürnberg