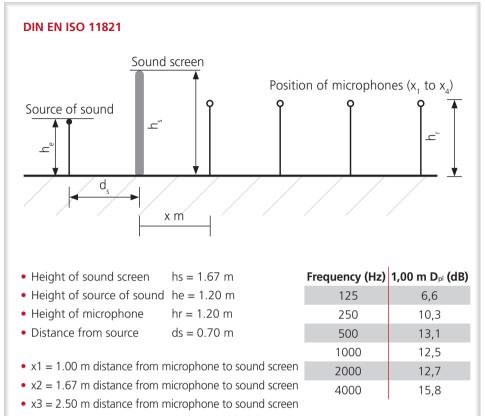

Cabinets, which not only create space for file folders, but also for many other things – that is a matter of course.

All within reach – silentium.

• x4 = 3.34 m distance from microphone to sound screen

Technical data of individual modules

- Width 400/600/800/1.000 mm (Sondermaße auf Anfrage)
- Depth 120 mm
- Height 384 mm

Installation height of socket
42 mm

General safety requirements according to DIN EN 1023-/2-/3 fulfilled.

#### Materials

- MDF slit absorber
- Colours / finishes: white, silver, oak (canapa), teak (canapa), wenge and maple non-standard colours on request
- Additional materials: glass, microperforated elements of acrylic glass
- Accessories: LED lights, netbox, screen which can be integrated etc.