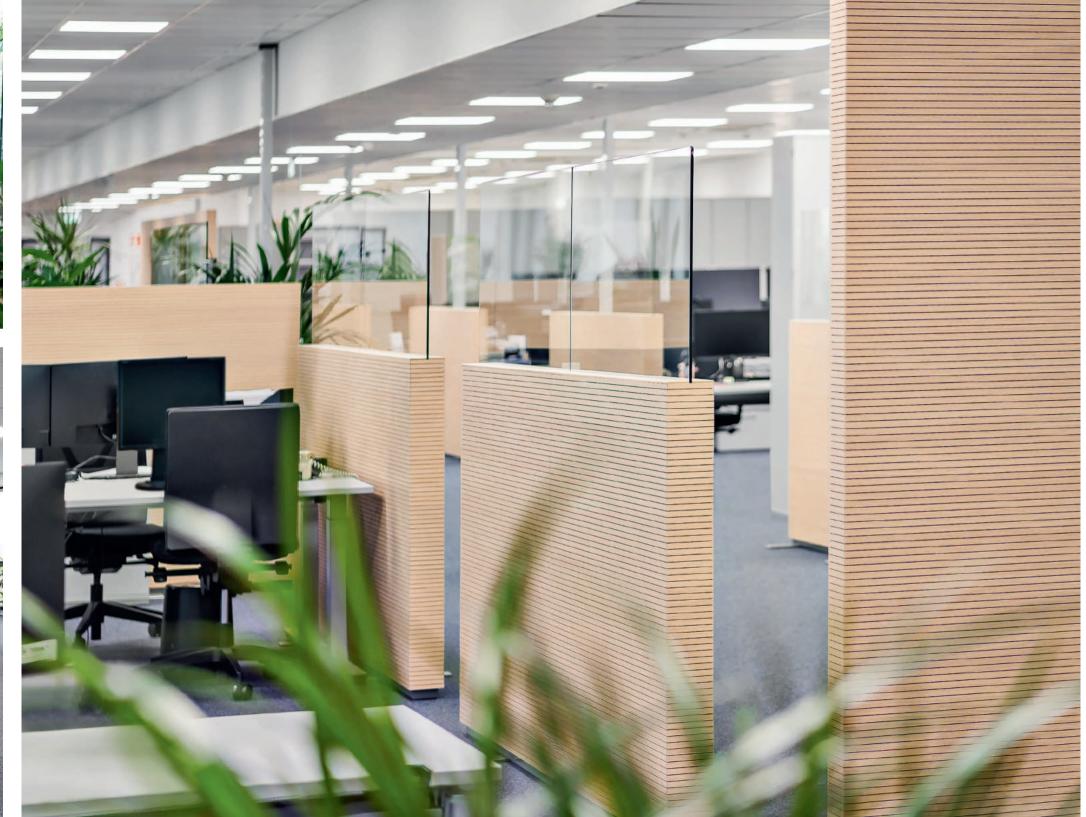

### BRIGHT ATMOSPHERE.

The soundproofing solutions from have glass panes that project up to silentium allow daylight to enter all 80 centimetres, this ensure bright parts of the room - thanks to the com- rooms. This not only creates pleasantly bination of wooden elements with bright, individual workplaces for all glass panes. Numerous solutions can employees. But also, the aerosol probe implemented exactly according to tection between the individual workyour requirements, because the panes places is ensured. can be adapted flexibly. By improving our technology, it is now possible to *Bright, pleasant, safe - silentium.* 

### PLEASANT VOLUME INSTEAD OF NOISE.

Where many people are together, it efficiently reduce sound in larger quickly becomes noisy. For example, rooms - good for the mood. Our during lunch in company canteens soundproofing elements can also be due to conversations and the clatter perfectly integrated in restaurants: of dishes. Especially during breaks, they create pleasant privacy and, at however, pleasant acoustics are the same time, provide aerosol proimportant so that employees feel tection where necessary. comfortable and can relax. Our wall and ceiling elements elegantly and *Pleasant atmosphere - silentium.* 