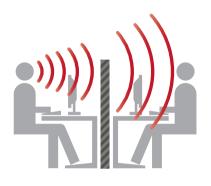

### Screening

at a height of 120 cm taking the example of a standard workplace (table height 72 cm)

effective screening  $h_{aff} = 0,0 \,\mathrm{m}$ 