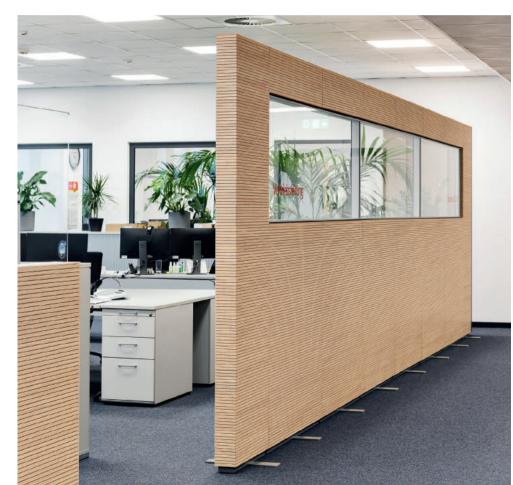

### ATTRACTIVE ROOM DIVIDERS.

silentium demonstrates that sound- elements are absolutely stable. We proofing solutions do not have to be combine the integrated soundprooan eye-sore. The high-quality mate- fing completely harmoniously with rials we use bring a lightness to the attractive interior design solutions. shape, transforming room dividers From cupboard doors and rear walls into stylish visual elements. Espe up to room dividers and ceiling cially the possibility of integrating systems, silentium provides just the our free-standing room dividers right combination. creates numerous practical application possibilities - a simple room Soundproofing in unique harmony division. Even without feet, these *silentium*.

### BRIGHT ATMOSPHERE.

The soundproofing solutions from have glass panes that project up to silentium allow daylight to enter all 80 centimetres, this ensure bright parts of the room - thanks to the com- rooms. This not only creates pleasantly bination of wooden elements with bright, individual workplaces for all glass panes. Numerous solutions can employees. But also, the aerosol probe implemented exactly according to tection between the individual workyour requirements, because the panes places is ensured. can be adapted flexibly. By improving our technology, it is now possible to *Bright, pleasant, safe - silentium.* 