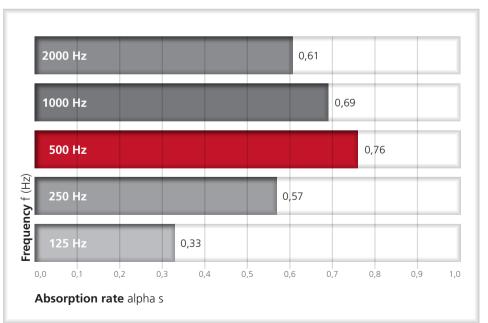

## THE DATA BEHIND THE SOUNDPROOFING

*silentium* RAUMAKUSTIK Beim Tiergarten 6 | 72574 Bad Urach

Telefon 07125 9633500 Telefax 07125 9633501 info@silentium-raumakustik.de

www.silentium-raumakustik.de