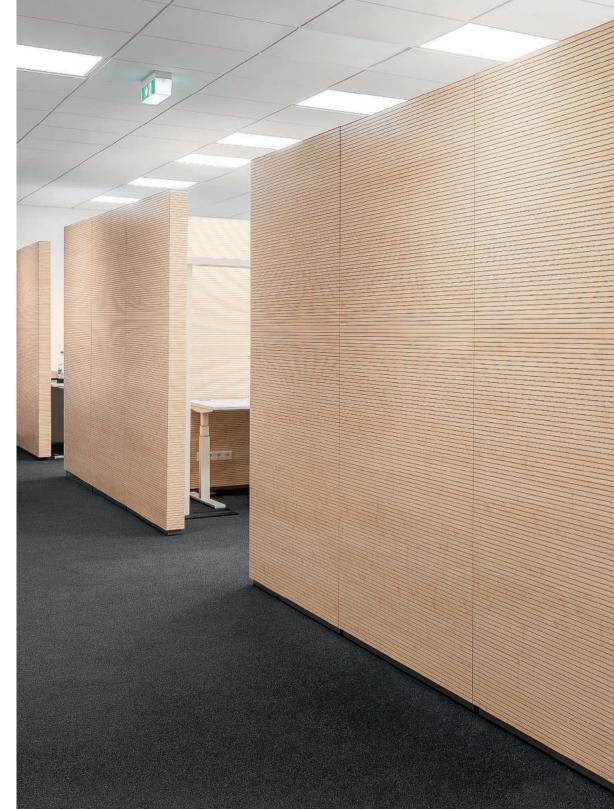

### ATTRACTIVE ROOM DIVIDERS.

silentium demonstrates that sound- elements are absolutely stable. We proofing solutions do not have to be combine the integrated soundprooan eye-sore. The high-quality mate- fing completely harmoniously with rials we use bring a lightness to the attractive interior design solutions. shape, transforming room dividers From cupboard doors and rear walls into stylish visual elements. Espe up to room dividers and ceiling cially the possibility of integrating systems, silentium provides just the our free-standing room dividers right combination. creates numerous practical application possibilities - a simple room Soundproofing in unique harmony division. Even without feet, these *silentium*.