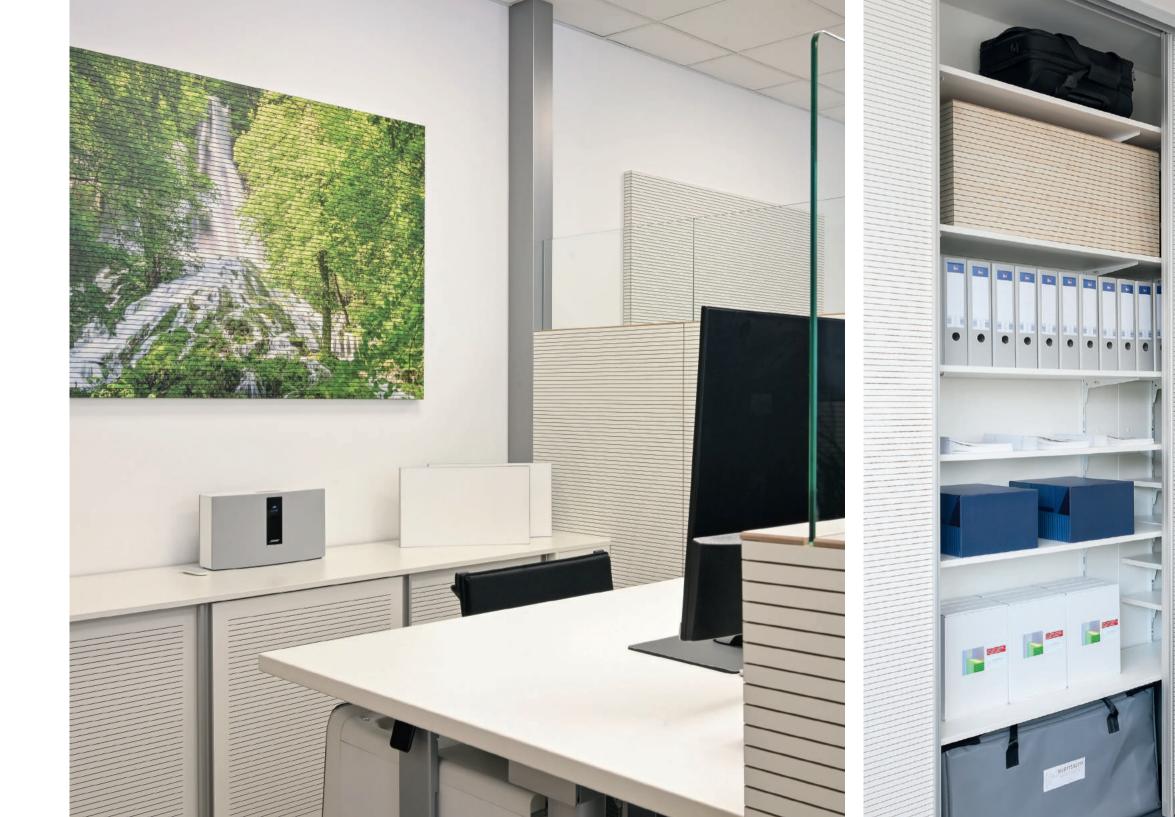

### SIMPLY PRACTICAL

A tidy workplace for tidy ideas.

silentium accessories create ideal conditions around the desk. Here the telephone, there the magnetic strip for Particular is that they simultaneously the collection of topics and over there improve the room acoustics. This is the right place for important work achieved with our corpus-independent utensils. Just because everybody has sliding doors which are sound-abother requirements it's easy to inte- sorbing. Also perfectly outlined for a grate variably the elements. Always retrofitting of available furniture for within reach for efficient work. Our achieving more silence for more power outlet strips can also be equip- efficiency. ped in a variety of ways and satisfies therefore all essential requirements.

Cabinets, which not only create space for file folders, but also for many other things – that is a matter of course.

All within reach – silentium.

• x4 = 3.34 m distance from microphone to sound screen

Technical data of individual modules