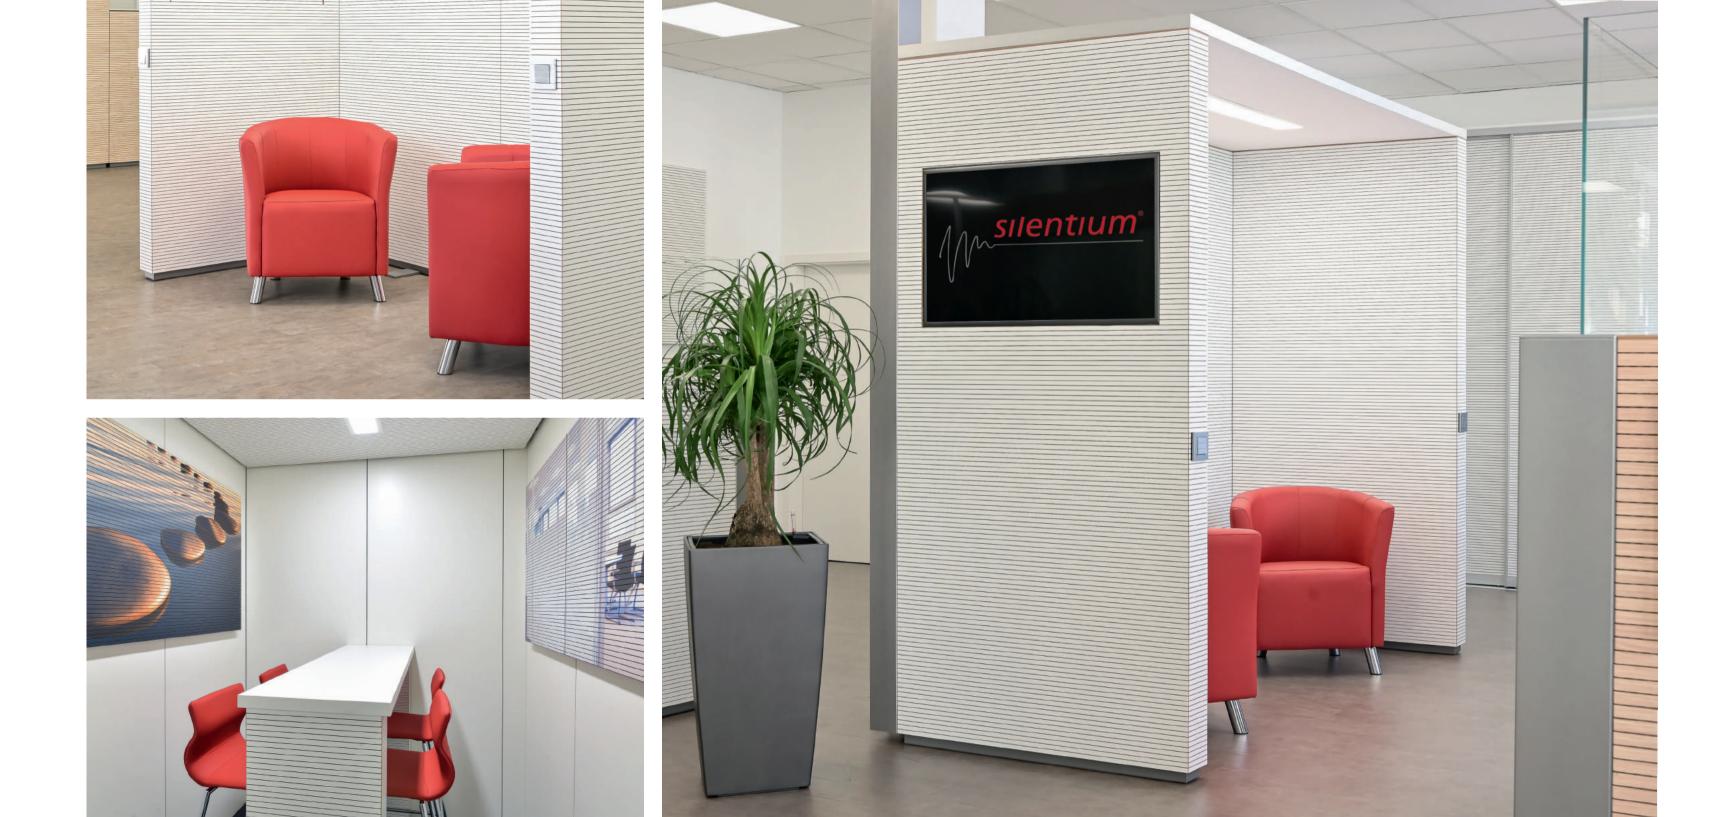

### OASES OF SILENCE FOR SUCCESSFUL DISCUSSIONS

silentium creates conversation oases completely separate meeting spaces doors or glass walls.

silentium can be flexibly adapted in Pleasant atmosphere in the room – terms of size and shape to provide *silentium*.

for meetings or private discussions – or open seating areas. silentium allows aesthetically integrated into the you to make those unused corners of existing working environment. the office habitable again. Meeting Depending on requirements and the rooms become the central meeting way the room is divided, silentium point in the department, with plenty can be combined with sliding glass of daylight, thanks to the floor-length glass walls.

### ATTRACTIVE ROOM DIVIDERS.

silentium demonstrates that sound- elements are absolutely stable. We proofing solutions do not have to be combine the integrated soundprooan eye-sore. The high-quality mate- fing completely harmoniously with rials we use bring a lightness to the attractive interior design solutions. shape, transforming room dividers From cupboard doors and rear walls into stylish visual elements. Espe up to room dividers and ceiling cially the possibility of integrating systems, silentium provides just the our free-standing room dividers right combination. creates numerous practical application possibilities - a simple room Soundproofing in unique harmony division. Even without feet, these *silentium*.