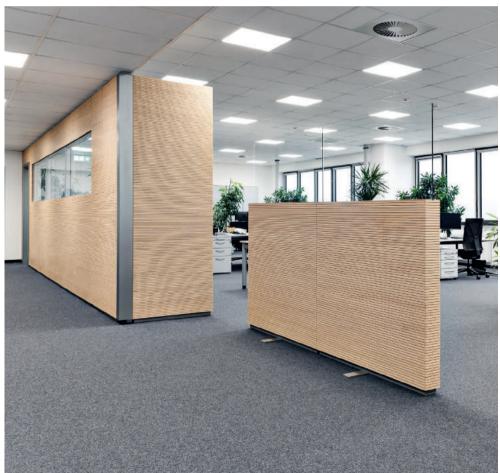

### ATTRACTIVE ROOM DIVIDERS.

silentium demonstrates that sound- elements are absolutely stable. We proofing solutions do not have to be combine the integrated soundprooan eye-sore. The high-quality mate- fing completely harmoniously with rials we use bring a lightness to the attractive interior design solutions. shape, transforming room dividers From cupboard doors and rear walls into stylish visual elements. Espe up to room dividers and ceiling cially the possibility of integrating systems, silentium provides just the our free-standing room dividers right combination. creates numerous practical application possibilities - a simple room Soundproofing in unique harmony division. Even without feet, these *silentium*.

# And <u>Silentium</u>