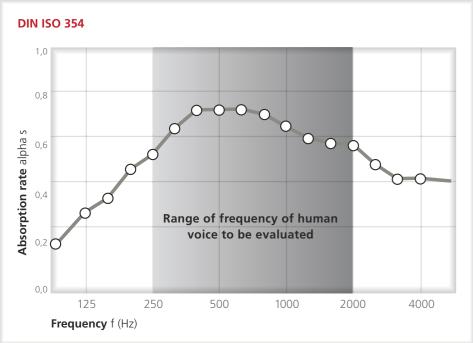

for Particular is that they simultaneously the collection of topics and over there improve the room acoustics. This is the right place for important work achieved with our corpus-independent utensils. Just because everybody has sliding doors which are sound-abother requirements it's easy to inte- sorbing. Also perfectly outlined for a grate variably the elements. Always retrofitting of available furniture for within reach for efficient work. Our achieving more silence for more power outlet strips can also be equip- efficiency. ped in a variety of ways and satisfies therefore all essential requirements.

Cabinets, which not only create space for file folders, but also for many other silentium accessories create ideal con- things – that is a matter of course.

All within reach – silentium.







Technical data of individual modules Materials

- 400/600/800/1.000 mm Width (Sondermaße auf Anfrage)
- 120 mm Depth
- Height 384 mm
- Installation height of socket 42 mm

General safety requirements according to DIN EN 1023-/2-/3 fulfilled.

- MDF slit absorber
- Colours / finishes: white, silver, oak (canapa), teak (canapa), wenge and maple non-standard colours on request
- Additional materials: glass, microperforated elements of acrylic glass
- Accessories: LED lights, netbox, screen which can be integrated etc.

#### Screening

at a height of 120 cm taking the example of a standard workplace (table height 72 cm)

effective screening  $h_{eff} = 0.0 \text{ m}$ 



#### Screening

at a height of 160 cm taking the example of a standard workplace (table height 72 cm)

effective scree