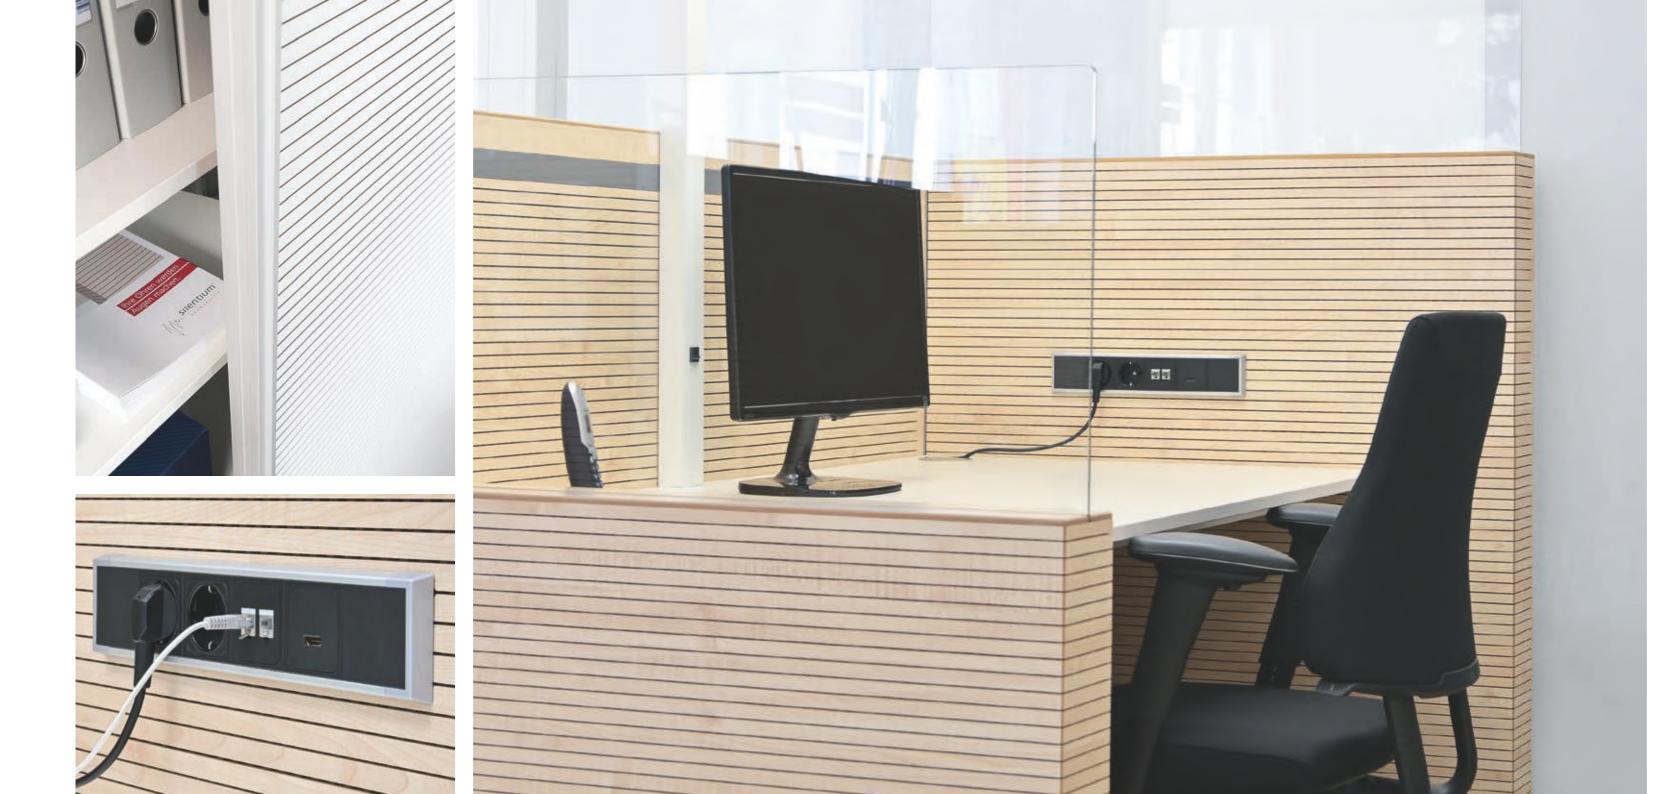

#### SIMPLY PRACTICAL

A tidy workplace for tidy ideas.

ditions around the desk. Here the telephone, there the magnetic strip for Particular is that they simultaneously the collection of topics and over there improve the room acoustics. This is the right place for important work achieved with our corpus-independent utensils. Just because everybody has sliding doors which are sound-abother requirements it's easy to inte- sorbing. Also perfectly outlined for a grate variably the elements. Always retrofitting of available furniture for within reach for efficient work. Our achieving more silence for more power outlet strips can also be equip- efficiency. ped in a variety of ways and satisfies therefore all essential requirements.

Cabinets, which not only create space for file folders, but also for many other silentium accessories create ideal con- things – that is a matter of course.

All within reach – silentium.

Technical data of individual modules Materials