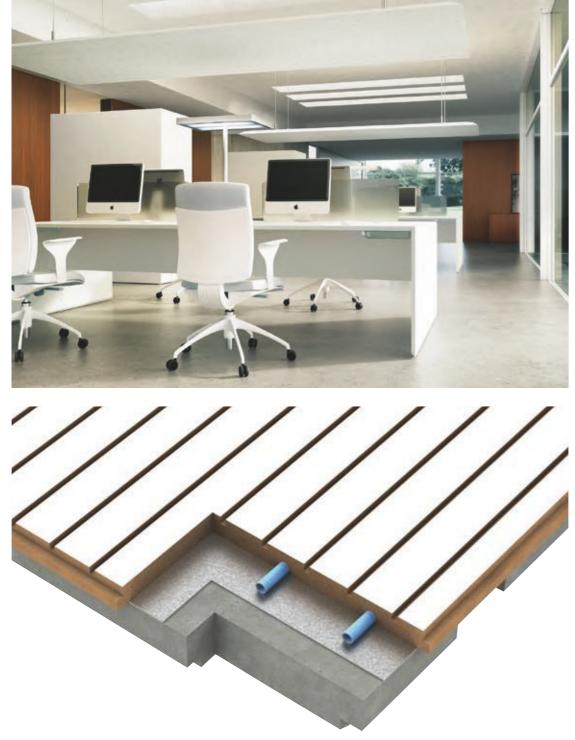

## CALMING ROOM ACOUSTICS

But that's not all. In addition to the quality in terms of appearance as purely "calmed room acoustics", we well as of soundproofing. Matching can provide further very effective the silentium system, we offer stylish, combinations such as the sophisti- beautifully designed office furniture cated ceiling solutions with Clim- for a single-source interior - modern acustic (radiant and sound absorbent design in its most beautiful incarnation. systems) that cover the entire ceiling area. We insist on the same high See what you can't hear – silentium!