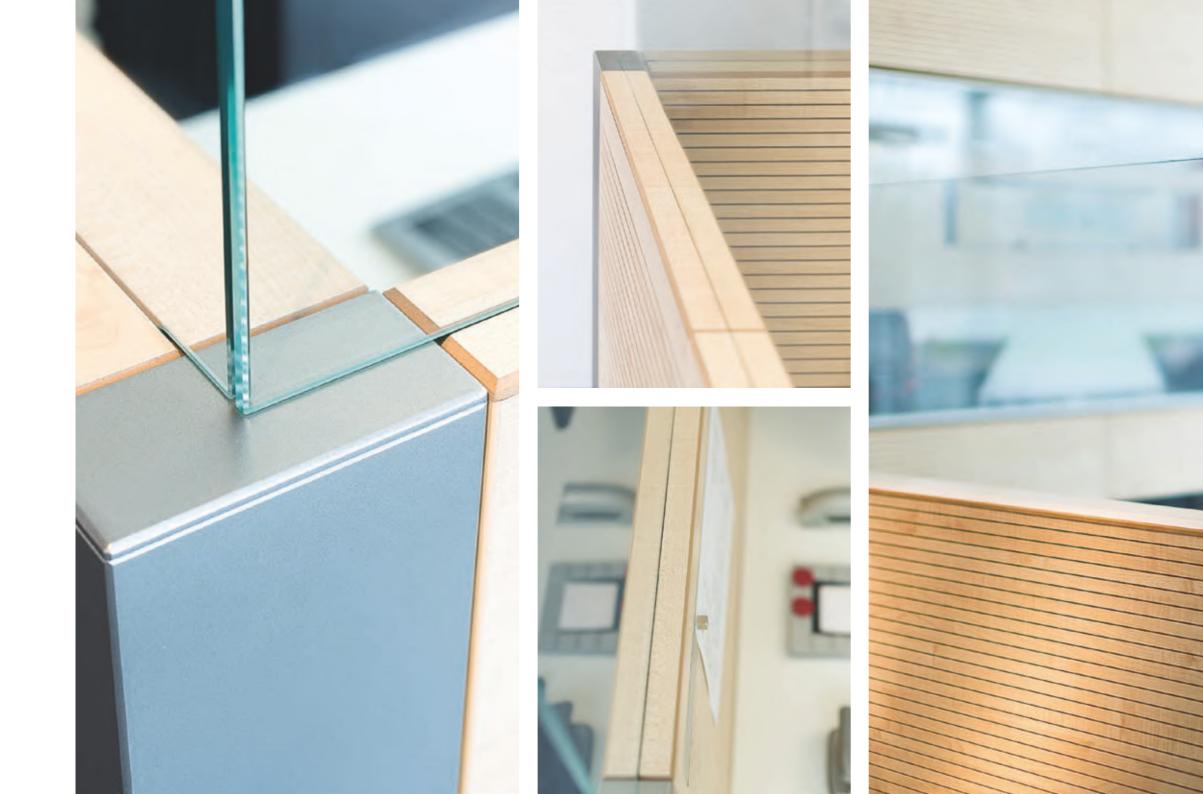

## SOUNDPROOFING WITH LOVE TO DETAIL

an optimal sound protection with an the components simply and easily with attractive design. And in terms of co- almost "invisible" network connections. lour or printability, there are no limits as to what you can choose. Lighting silentium is the perfect solution for all elements and retractable screens can your requirements! be integrated into the flexible wall elements in an aesthetically pleasing way. Let us provide you with detailed advice!

We will respond to all your wishes for What's more, you can neatly electrify all

- 400/600/800/1.000 mm Width (Sondermaße auf Anfrage)
- 120 mm Depth
- Height 384 mm
- Installation height of socket 42 mm

General safety requirements according to DIN EN 1023-/2-/3 fulfilled.

- MDF slit absorber
- Colours / finishes: white, silver, oak (canapa), teak (canapa), wenge and maple non-standard colours on request
- Additional materials: glass, microperforated elements of acrylic glass
- Accessories: LED lights, netbox, screen which can be integrated etc.