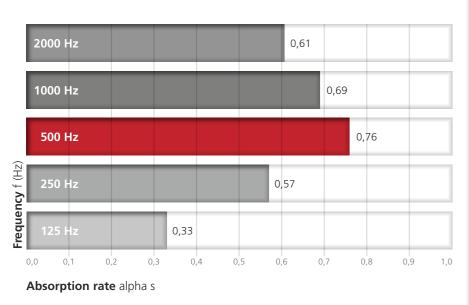

r Particular is that they simultaneously the collection of topics and over there improve the room acoustics. This is the right place for important work achieved with our corpus-independent utensils. Just because everybody has sliding doors which are sound-abother requirements it's easy to inte- sorbing. Also perfectly outlined for a grate variably the elements. Always retrofitting of available furniture for within reach for efficient work. Our achieving more silence for more power outlet strips can also be equip- efficiency. ped in a variety of ways and satisfies therefore all essential requirements.

Cabinets, which not only create space for file folders, but also for many other silentium accessories create ideal con- things – that is a matter of course.

All within reach – silentium.







Technical data of individual modules Materials

- 400/600/800/1.000 mm Width (Sondermaße auf Anfrage)
- 120 mm Depth
- Height 384 mm
- Installation height of socket 42 mm

General safety requirements according to DIN EN 1023-/2-/3 fulfilled.

- MDF slit absorber
- Colours / finishes: white, silver, oak (canapa), teak (canapa), wenge and maple non-standard colours on request
- Additional materials: glass, microperforated elements of acrylic glass
- Accessories: LED lights, netbox, screen which can be integrated etc.

#### Screening

at a height of 120 cm taking the example of a standard workplace (table height 72 cm)

effective screening  $h_{eff} = 0.0 \text{ m}$ 



#### Screening

at a height of 160 cm taking the example of a standard workplace (table height 72 cm)

effective screeni