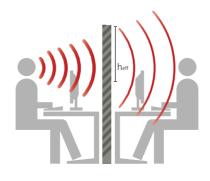

#### Screening

at a height of 120 cm taking the example of a standard workplace (table height 72 cm)

effective screening  $h_{eff} = 0.0 \text{ m}$ 

#### Screening

at a height of 160 cm taking the example of a standard workplace (table height 72 cm)

effective screening h<sub>off</sub> = 0,4m

These measurements were taken by the Fraunhofer Institute for Building Physics and TÜV Rheinland/LGA Nürnberg

## THE DATA BEHIND THE SOUNDPROOFING