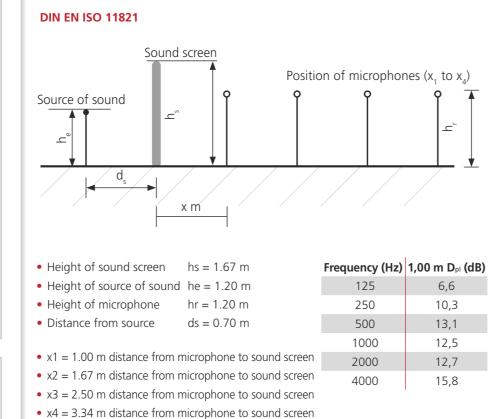

Particular is that they simultaneously the collection of topics and over there improve the room acoustics. This is the right place for important work achieved with our corpus-independent utensils. Just because everybody has sliding doors which are sound-abother requirements it's easy to inte- sorbing. Also perfectly outlined for a grate variably the elements. Always retrofitting of available furniture for within reach for efficient work. Our achieving more silence for more power outlet strips can also be equip- efficiency. ped in a variety of ways and satisfies therefore all essential requirements.

Cabinets, which not only create space for file folders, but also for many other silentium accessories create ideal con- things – that is a matter of course.

All within reach – silentium.







Technical data of individual modules Materials

- 400/600/800/1.000 mm Width (Sondermaße auf Anfrage)
- 120 mm Depth
- Height 384 mm
- Installation height of socket 42 mm

General safety requirements according to DIN EN 1023-/2-/3 fulfilled.

- MDF slit absorber
- Colours / finishes: white, silver, oak (canapa), teak (canapa), wenge and maple non-standard colours on request
- Additional materials: glass, microperforated elements of acrylic glass
- Accessories: LED lights, netbox, screen which can be integrated etc.

#### Screening

at a height of 120 cm taking the example of a standard workplace (table height 72 cm)

effective screening  $h_{eff} = 0.0 \text{ m}$ 



#### Screening

at a height of 160 cm taking the example of a standard workplace (table height 72 cm)

effective screening