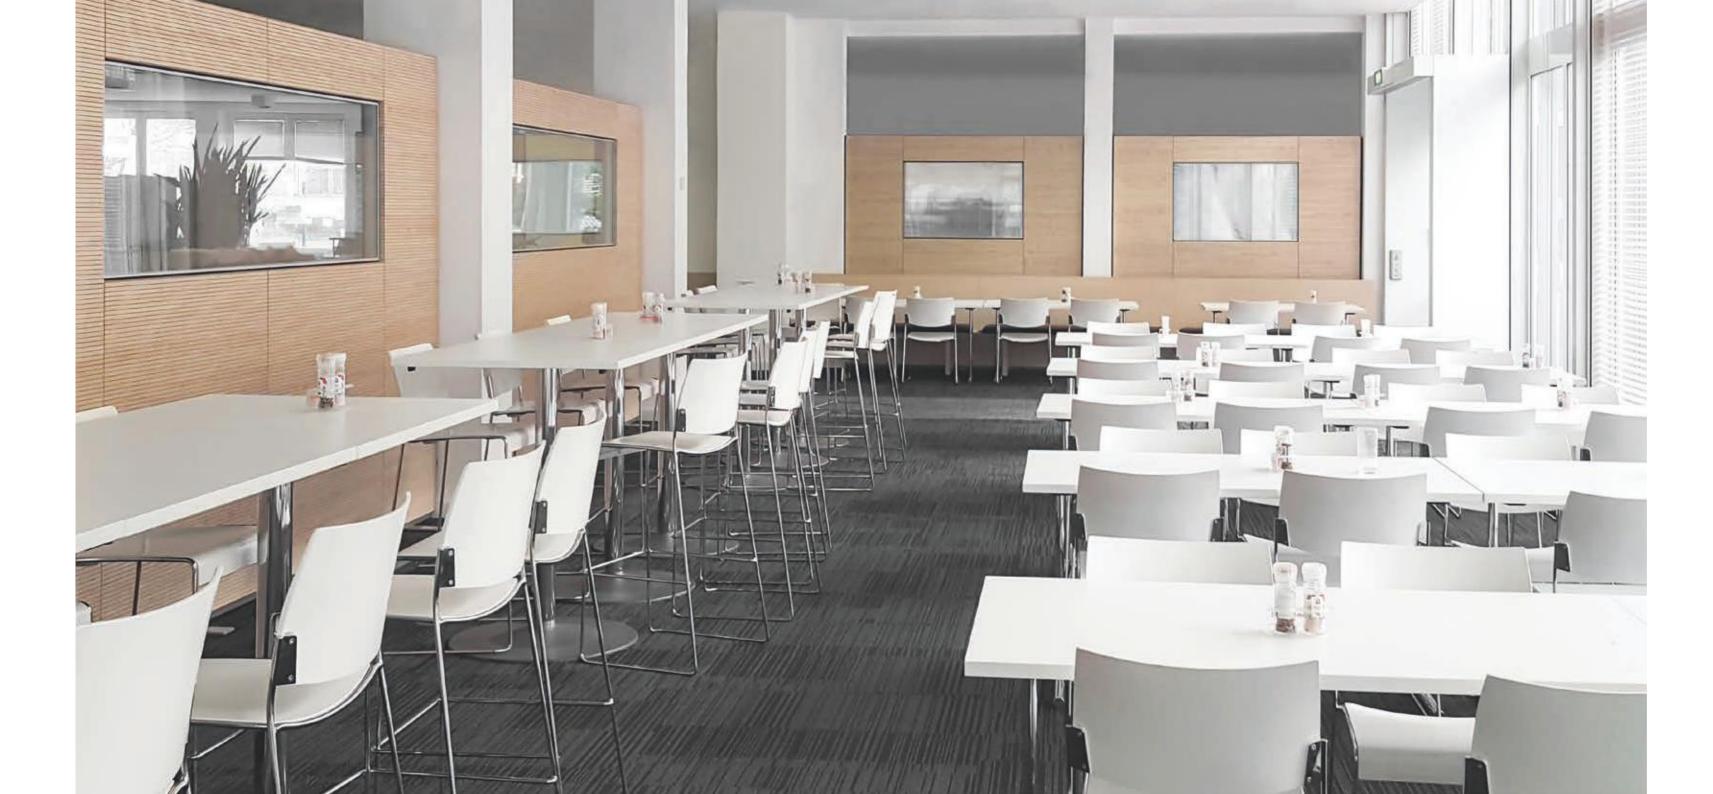

### SILENCE IN LARGE ROOMS

It's not just in open plan offices that is where silentium reveals its true you find a high level of noise and echo strength. Complete ceiling panels and from hard materials, generated by half-height side walls combine to conversations, phone calls and office create a pleasant acoustic atmosphere machinery. Different sources of noise where you can talk quietly with your often make it very loud and echoing in counterpart. This is made possible other large spaces such as canteens, by the unique quality of our room discussion areas or events halls. This elements.