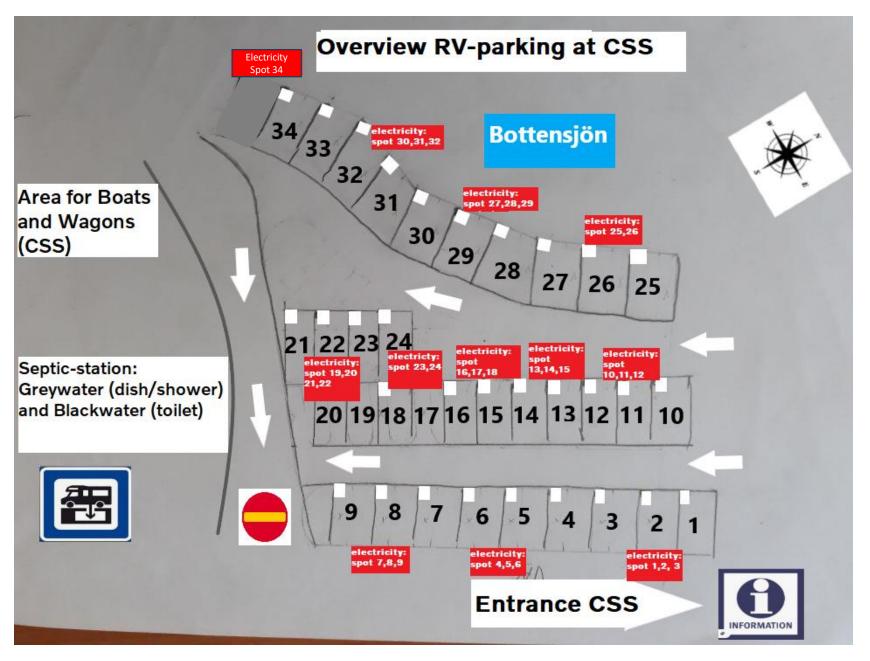

#### **Details RV-parking at CSS:**

- Number of spots: 34 pcs
- Number of electrical outlets (230v/10A): 34 pcs
- Freshwater: In yellow hoses placed on area on RV-parking.
- Spot-numbers on colored stone
   park your RV with left
   frontwheel towards this stone.
- Guest-info: Placed at"Info-sign" at entrance to the area.
- Emptying Grey- and Blackwater (toilets): Only allowed at Septic-station placed at way out!
- Extension cable: It's recommended that You have an extension cable due to there are some distance between your RV and 230V-outlet (Max 25m long IP44-class)