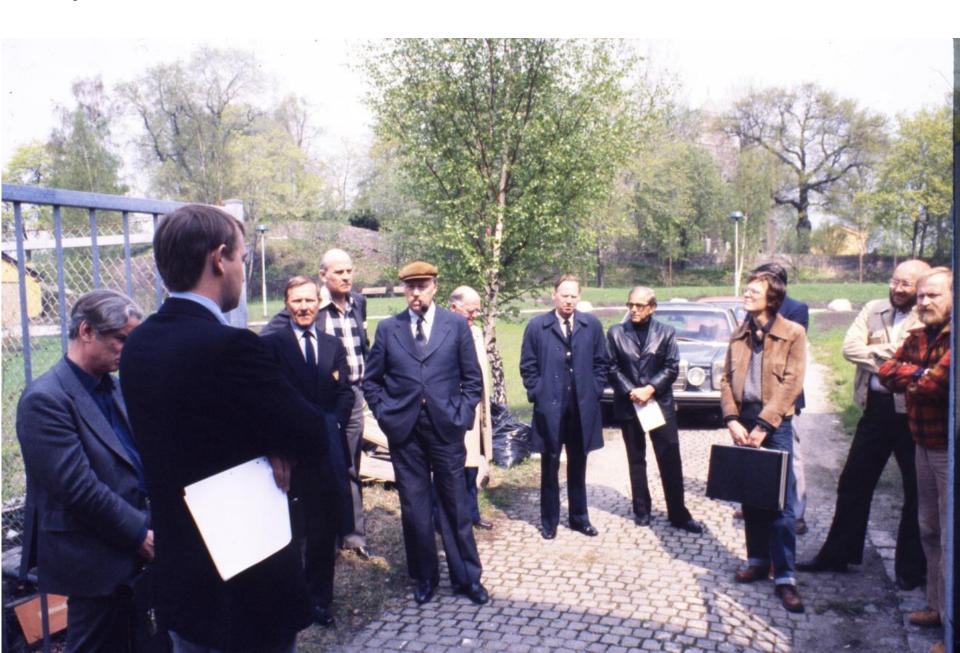

Har Du intresse av att vara med och bilda Svensk Dykerihistorisk Förening så kom till det gula (höga, smala) tryckkammarhuset på Galärvarvet norr om Wasamuseet onsdagen den 23 maj kl 11.00. Övningstank och kammaranläggning kommer då att visas och de framtida planerna att diskuteras. Har Du intresse men ej möjlighet att komma så hör av Dig till någon av nedanstående.

## Närvarande vid upprop 1979-05-23 för att rädda kammaranläggningen vid Galärvarvet

John Adolfsson

FOA

Erik Enström

Sveriges Sjöhistoriska Museum

Anders Franzén

Marinarkeolog

Edvin Fälting

Marinstaben

Anders Muren

FOA

Göran Romare

MDC

Bo Sahlholm

KTH, Teknikhistoria

Hans Örnhagen

Lunds Universitet

The names of persons present at the call for interest on May 23rd.

Present, but not on the list, were:
Bo Cassel and
Bert Westenberg