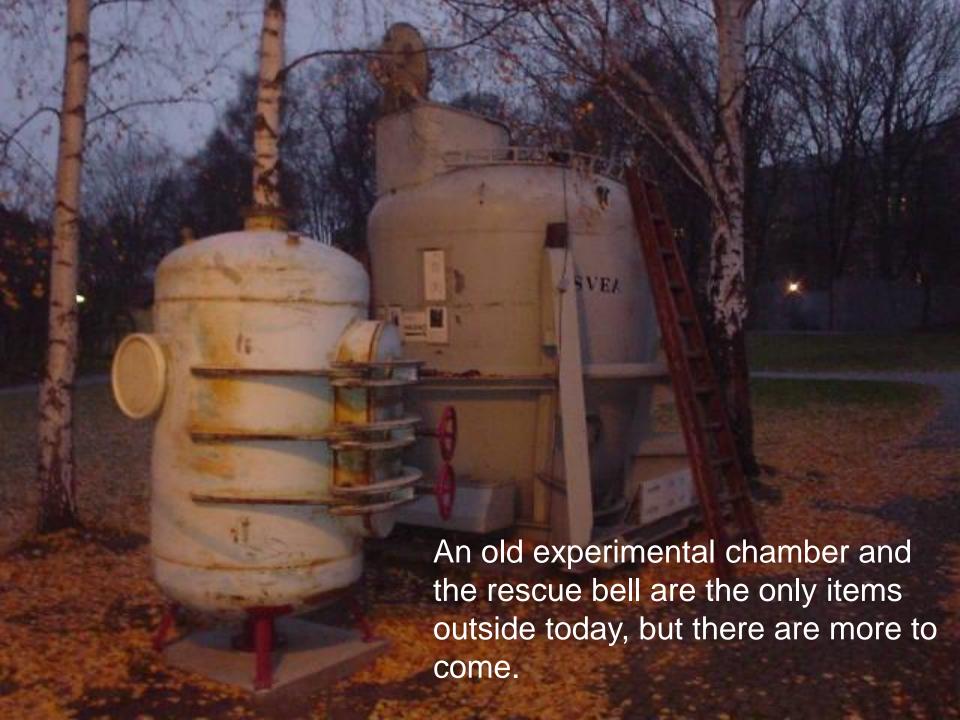

|                               |                                         |         |           |

In 1989 an estimate of the costs of a minimal renovation made 1989 landed on 1.2 milj SEK (100 000 €)

We could not find a sponsor for this and the house was left with minimal care (such as repairs of broken windows and door locks)









This book, by Dr Claes Lindemark, published by the Maritime Museum 1996 introduced the concept of a diving museum to the public.





#### Lots of garbage all over the place



### Coffee pause for the cleaning team







**Opening May 1999** 







After the celebration of the Centennial of the Swedish submarine forces and the symposium "Humans in submarines" 2004, we received money enough to convert the old boiler room to an exhibition room







One of the current projects is to renovate the rescue bell. Measurement of oxygen partial pressure was one of the safety measures before entering the bell that had been closed for several years.

## Divers day 2007



## Just an example of one of manny events. This time, rescue divers from Stockholm





# The celebration 2014. The retired head of KDF Åke Linde and wife visited us



## End

Thank you for watching. If you are interested in diving history, why do not become a member. Write to <a href="mailto:info@sdhf.se">info@sdhf.se</a> and give us your name and address.

In 2024 the membership fee is 300 SEK/year. Check at <a href="www.sdhf.se">www.sdhf.se</a> to see what is included in the membership.