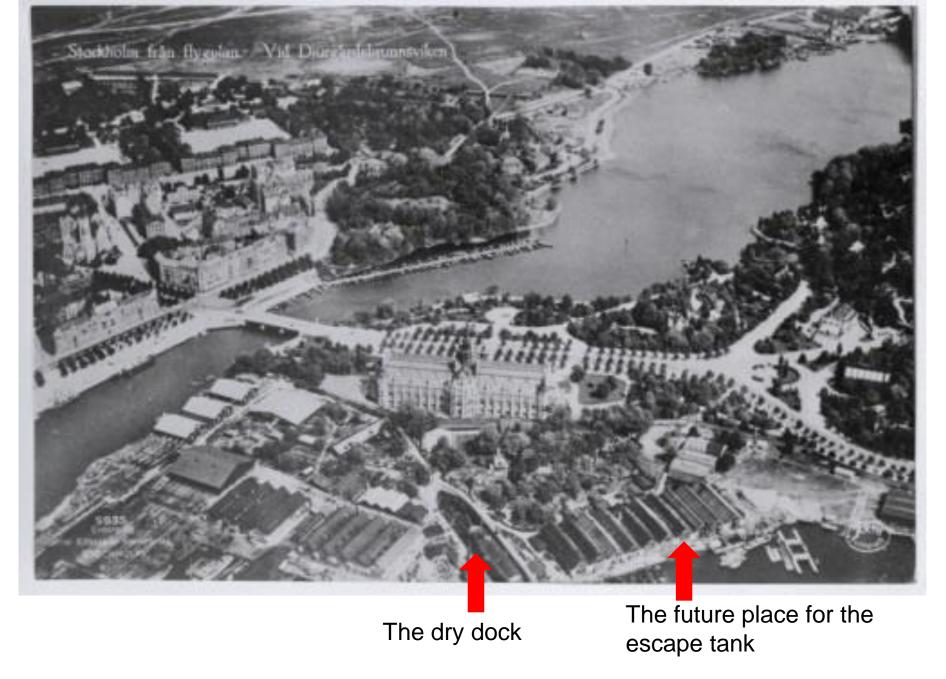

# The rescue (salvage?) of an escape training tank.



Lecture at the 45th anniversary of SDHF and 90th anniversary of the Tankhouse 2024

Let us start from the very beginning



In 1640 the naval station was moved from Blasieholmen to Skeppsholmen and Kastellholmen.

A hundred years later also this, increased land area, was too small and the the king donated land at Djurgården from the northern side to Alkärret for the use by the navy. This became the "Galärvarvet".



Skeppsholmen and Galärvarvet. Map from late 1800. The navy base in the circle



Galärvarvet and the Nordic museum seen from the air before 1922.



Nãota utres. Jan JUV 9.6.44 H 5:4/44, Intagen i unfor pri me igr H-1006 /vr, utrefuing submarine operations ang, sa her het of enoten a whater

215 Y/1932

Kungl. Marimförvaltningen.

The original document behind the building of an escape training tower.

The supervisor of the in the navy staff asks in 1929 for an  $79^{1.759}/932-1$  investigation how the safety of submariners can be improved.

I skrivelse den 15 november 1929 har Kungl. Maj:t på framställning av inspektören för undervattensbåtvapnet bl.a. uppdragit åt Kungl.marinförvaltningen att gå i författning om utredning rörande de åtgärder i avseende å materiel, som kunna befinnas erforderliga för att i möjligaste mån trygga undervattensbåtvapnets personal och ma