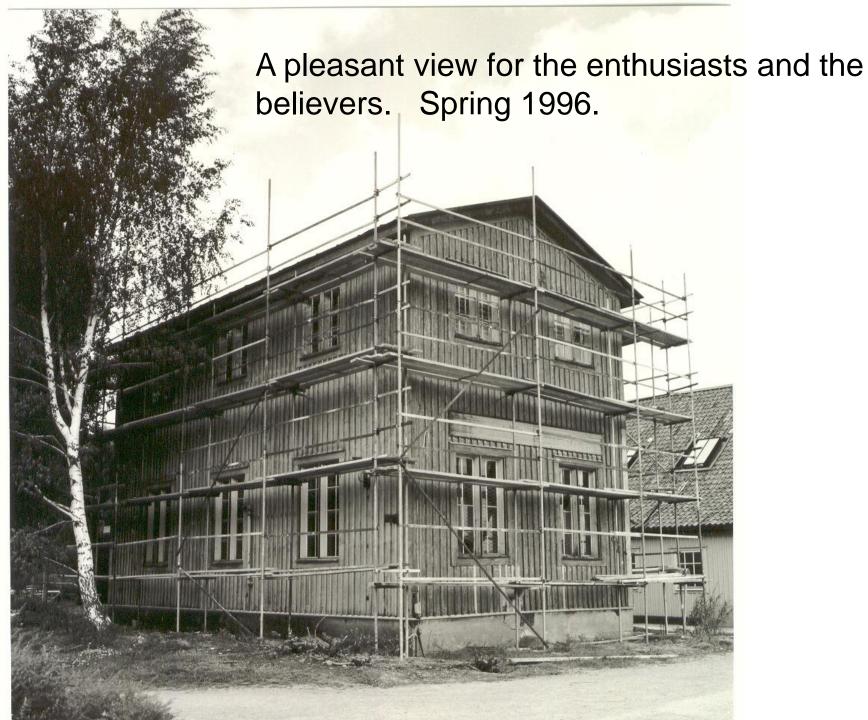

| 40.000    |
|                                    |                               | Summa kronor                            | 1       | .138.000  |
| KBS-arvode 7.5%                    |                               | 4                                       |         | 87.000    |
|                                    |                               | Totalt kronor                           | 1       | . 225.000 |
|                                    |                               |                                         |         |           |

In 1989 an estimate of the costs of a minimal renovation made 1989 landed on 1.2 milj SEK (100 000 €)

We could not find a sponsor for this and the house was left with minimal care (such as repairs of broken windows and door locks)









This book, by Dr Claes Lindemark, published by the Maritime Museum 1996 introduced the concept of a diving museum to the public.





#### Lots of garbage all over the place



### Coffee pause for the cleaning team







**Opening May 1999** 







After the celebration of the Centennial of the Swedish submarine forces and the symposium "Humans in submarines" 2004, we received money enough to convert the old boiler room to an exhibition room







One of the current projects is to renovate the rescue bell. Measurement of oxygen partial pressure was one of the safety measures before entering the bell that had been closed for several years.

## Divers day 2007



## Just an example of one of manny events. This time, rescue divers from Stockholm





# The celebration 2014. The retire