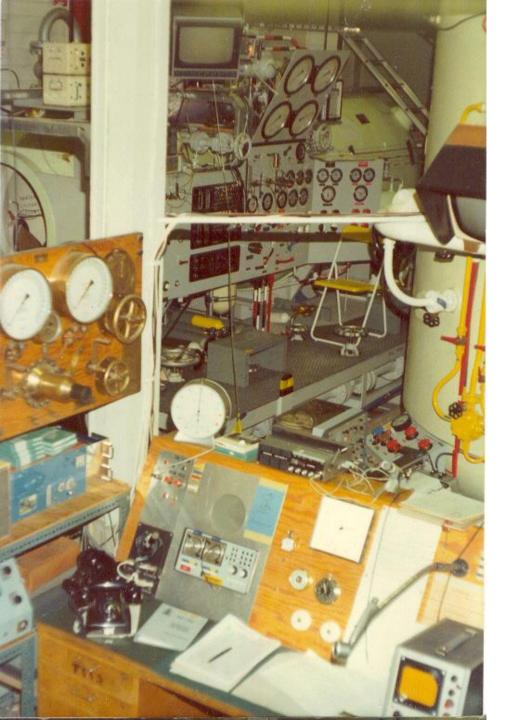

The dive control 1976.

In the early 70-ties the labotatory was equipped with a small 600 m chamber system (Seen in the background. For size reference see the yellow chair)

In the 1960-ties the supreme commander realised is was not so smart to have a naval base in the center of the capital and planning for a new naval base started.