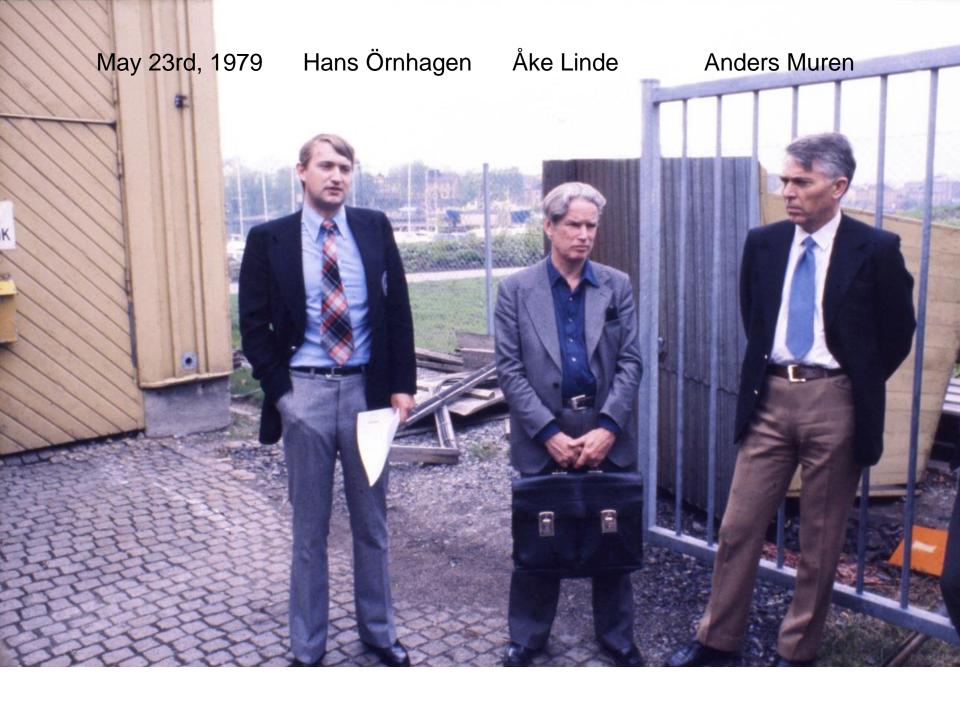

May 23, 1979
The official start of the project
DYKTANKHUSET

Marinstaben

Anders Muren

FOA

Göran Romare

MDC

Bo Sahlholm

KTH, Teknikhistoria

Hans Örnhagen

Lunds Universitet

The names of persons present at the call for interest on May 23rd.

Present, but not on the list, were:
Bo Cassel and
Bert Westenberg

Den 23 maj 1979 bildades Svensk Dykerihistorisk Förening vid ett möte utanför gamla Tankhuset på f d Galärvarvet i Stockholm. Den nybildade föreningen/valde till ordförande initiativtagaren, med dr Hans Örnhagen, Lunds Universitet och till sekreterare kommendörkapten Bo Cassel, Stockholm.