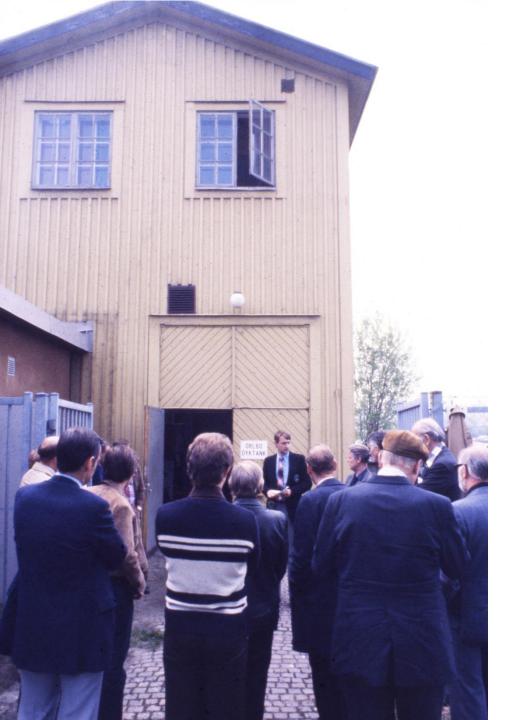

Har Du intresse av att vara med och bilda Svensk Dykerihistorisk Förening så kom till det gula (höga, smala) tryckkammarhuset på Galärvarvet norr om Wasamuseet onsdagen den 23 maj kl 11.00. Övningstank och kammaranläggning kommer då att visas och de framtida planerna att diskuteras. Har Du intresse men ej möjlighet att komma så hör av Dig till någon av nedanstående.

May 23, 1979
The official start of the project
DYKTANKHUSET