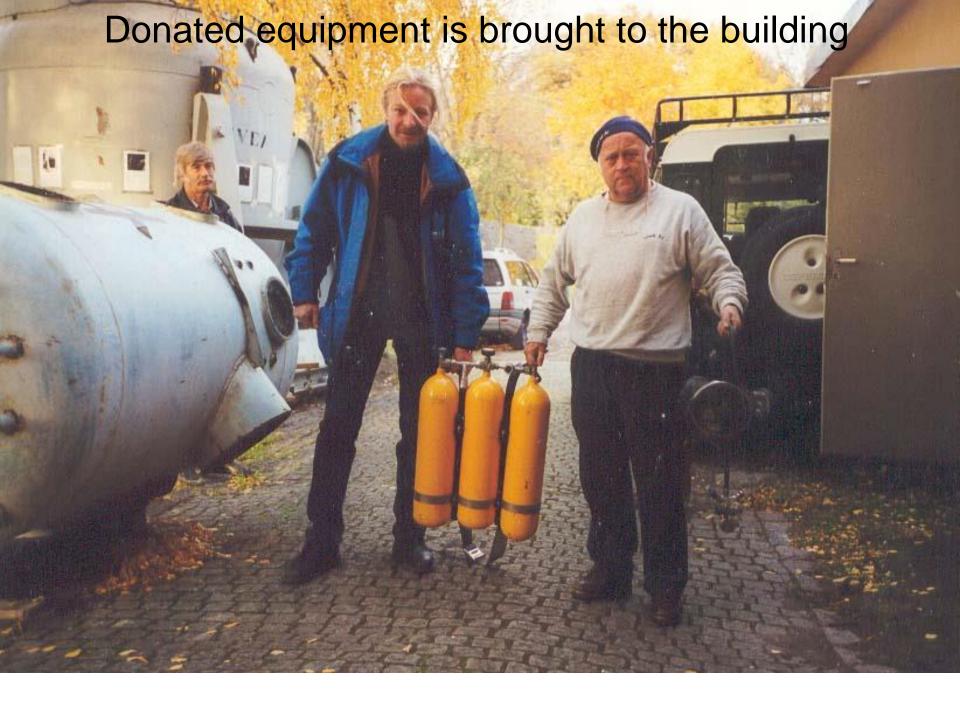

| 4                                       |         | 87.000    |
|                                    |                               | Totalt kronor                           | 1       | . 225.000 |
|                                    |                               |                                         |         |           |

In 1989 an estimate of the costs of a minimal renovation made 1989 landed on 1.2 milj SEK (100 000 €)

We could not find a sponsor for this and the house was left with minimal care (such as repairs of broken windows and door locks)









This book, by Dr Claes Lindemark, published by the Maritime Museum 1996 introduced the concept of a diving museum to the public.





#### Lots of garbage all over the place



### Coffee pause for the cleaning team







**Opening May 1999** 







After the celebration of the Centennial of the Swedish submarine forces and the symposium "Humans in submarines" 2004, we received money enough to convert the old boiler room to an exhibition room







One of the current projects is to renovate the rescue bell. Measurement of oxygen partial pressure was one of the safety measures before entering the bell that had been closed for several years.

## Divers day 2007



## Just an example of one of manny events. This time, rescue divers from Stockholm





# The celebration 2014. The retired head of KDF Åke Linde and wife visited us



## End

Thank you for watching. If you are interested in diving history, why do not become a member. Write to <a href="mailto:info@sdhf.se">info@sdhf.se</a> and give us your name