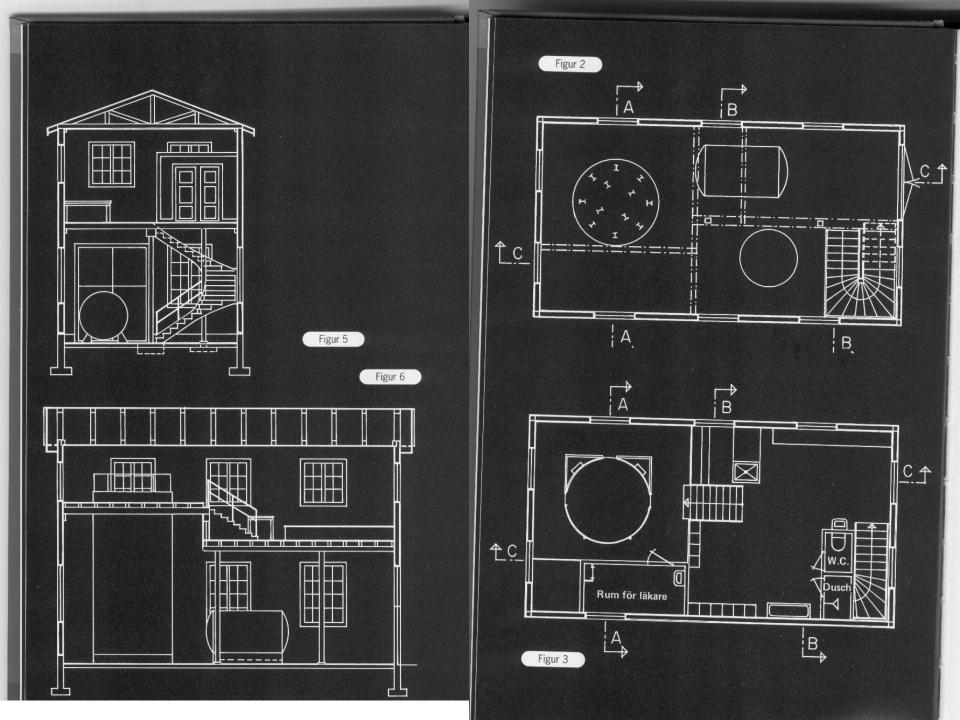

i unfor pri me igr H-1006 /vr, utrefuing submarine operations ang, sa her het of enoten a whater

215 Y/1932

Kungl. Marimförvaltningen.

The original document behind the building of an escape training tower.

The supervisor of the in the navy staff asks in 1929 for an  $79^{1.759}/932-1$  investigation how the safety of submariners can be improved.

I skrivelse den 15 november 1929 har Kungl. Maj:t på framställning av inspektören för undervattensbåtvapnet bl.a. uppdragit åt Kungl.marinförvaltningen att gå i författning om utredning rörande de åtgärder i avseende å materiel, som kunna befinnas erforderliga för att i möjligaste mån trygga undervattensbåtvapnets personal och materiel mot de risker, som redan i fredstid äro förbundna med undervattensbåttjänsten. Med anledning av denna skri-







From the design it was ment to be riveted but Electrosvetsaktiebolaget used electrowelding 1934. This is most likely the first electro-welded pressure chamber in the world. Or?

ÖVNINGSANORDNING FÖR
RÅDDNING AV U.B:8 PERSONAL.

- PROVTANK. -

D . 1968

The escape training tower at the Naval base on Djurgården in central Stockholm





In 1973 Diving medicine was an important part of the Defence research activities as part of the exploration of the sea bottom.



The dive control 1976.

In the early 70-ties the labotatory was equipped with a small 600 m chamber system (Seen in the background. For size reference see the yellow chair)

In the 1960-ties the supreme commander realised is was not so smart to have a naval base in the center of the capital and planning for a new naval base s