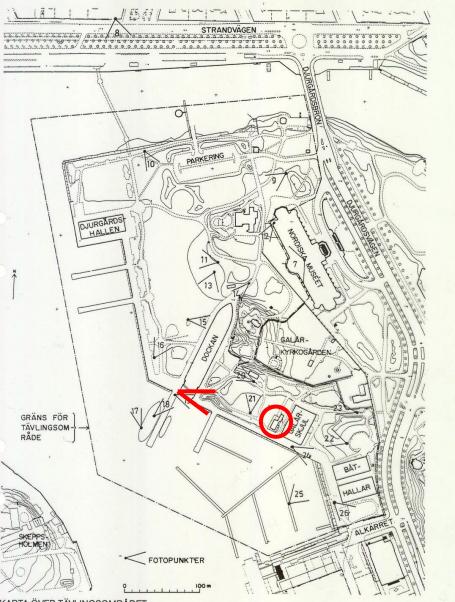

Skeppsholmen and Galärvarvet. Map from late 1800. The navy base in the circle

Galärvarvet and the Nordic museum seen from the air before 1922.

Nãota utres. Jan JUV 9.6.44 H 5:4/44, Intagen i unfor pri me igr H-1006 /vr, utrefuing submarine operations ang, sa her het of enoten a whater