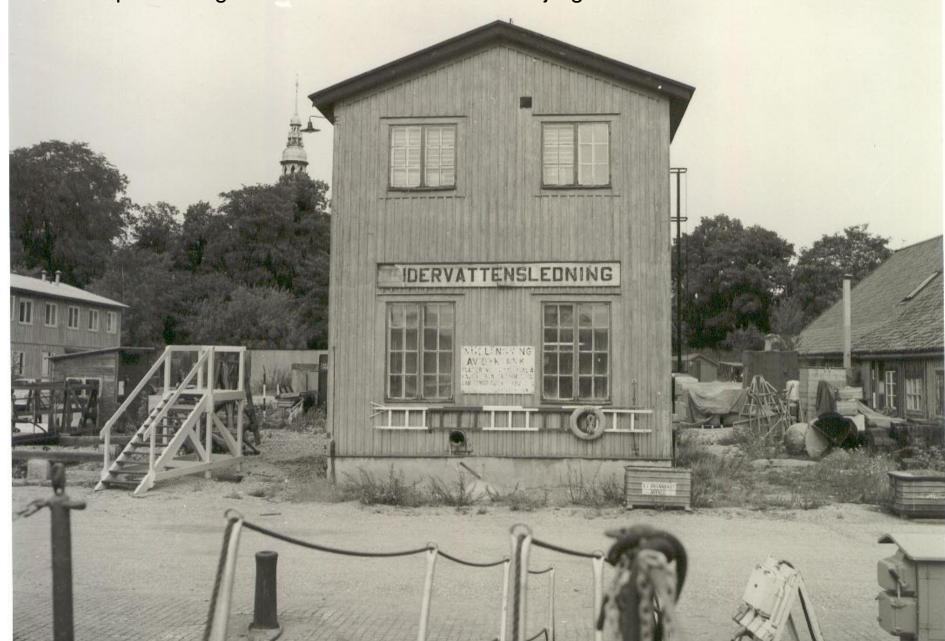

- PROVTANK. -

D . 1968

The escape training tower at the Naval base on Djurgården in central Stockholm

In 1973 Diving medicine was an important part of the Defence research activities as part of the exploration of the sea bottom.