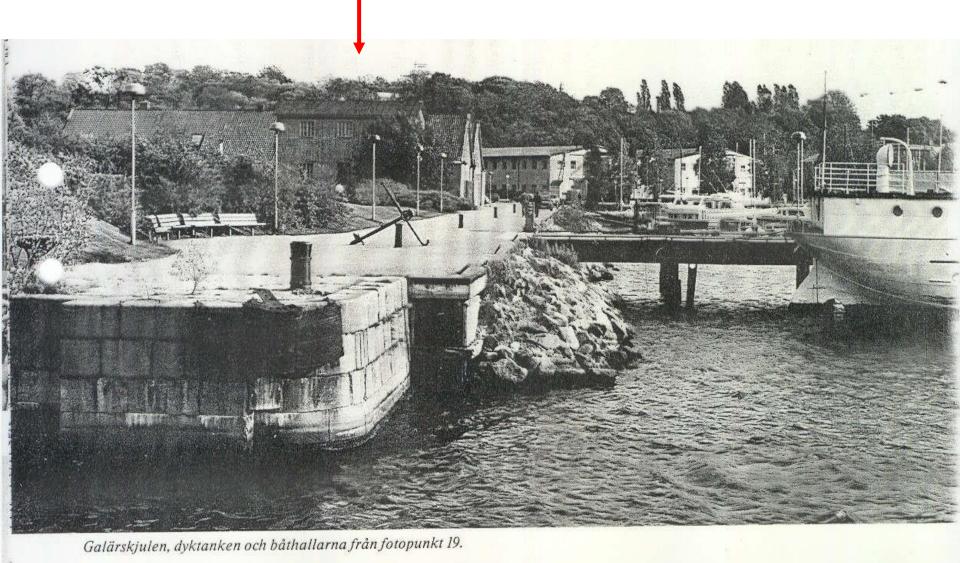

vernment will return to the question regarding the escape training tower at a later occation.



KARTA ÖVER TÄVLINGSOMRÅDET.

#### 3. TÄVLINGSOMRÅDET

Tävlingsområdet omfattar det sk Galärvarvsområdet med tillhörande vattenområde och är i norr och väster begränsat av Ladugårdslandsviken, i öster av Djurgårdsvägen, Nordiska museet och Galärkyrkogården och i söder av Alkärret och nuvarande Wasavarvet.

Tävlingsområdet består av mark som ägs av staten och förvaltas av Djurgårdsförvaltningen.

After the descission that the dry dock should be used for the Vasa museum an architect competition was announsed 1984, in which it was specified that the escape training tank building (red circle) should be saved. The photo on next frame is taken from the red <

## The old escape training tank building





#### FORTIFIKATIONSFÖRVALTNINGEN Centralförvaltningen

631 89 ESKILSTUNA Besöksadress Kungsgatan 43\_ Tel 016/15 40 00 Telegram fortförvaltning Telex 10931 MILOOE'S Telefax 016/13 37 02 Postgiro 1 56 22-4

Datun

Vår beteckning ange

Svensk Dykerihistorisk förening c/o Hans Örnhagen 130 61 HÅRSFJÄRDEN

1988-08-23

Dnr 3781/88 P

Ert tjänsteställe, handläggare

Ert datum

Er beteckning

Vårt tjänsteställe, handläggare, direkttelefon

Vårt föregående datum

Vår föregående beteckning

P, Avd dir Peter Menzinsky 016-15 44 55

#### Ang den sk Tankhusbyggnaden vid fd Galärvarvet i Stockholm

Fortifikationsförvaltningen (FortF) får härmed meddela att rubr. byggnad inte ägs av förvaltningen. Inte heller Byggnadsstyrelsen är ägare, men efterforskningar visar att Djurgårdsförvaltningen sannolikt