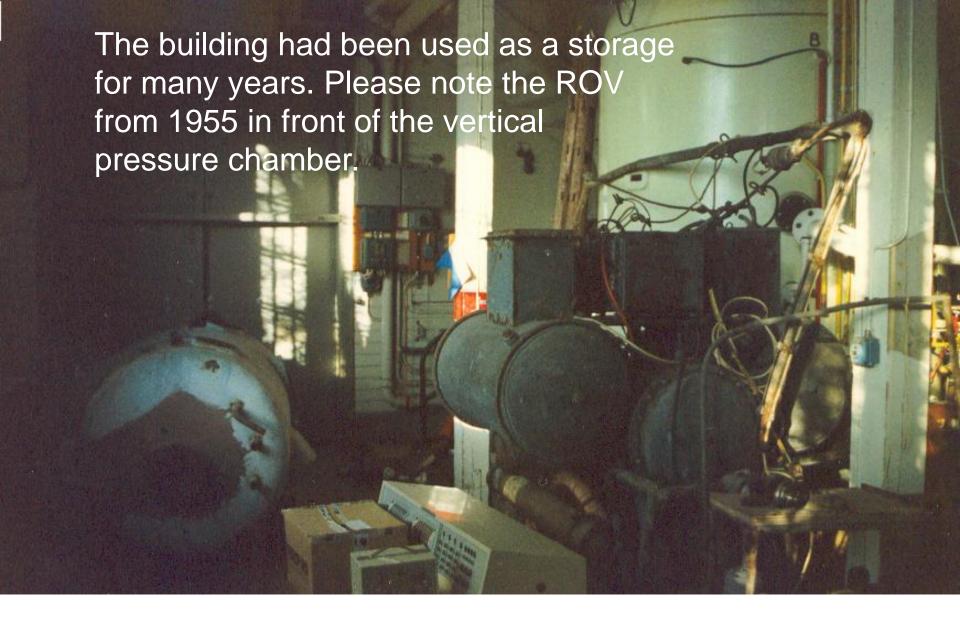

- PROVTANK. -

D . 1968

The escape training tower at the Naval base on Djurgården in central Stockholm

In 1973 Diving medicine was an important part of the Defence research activities as part of the exploration of the sea bottom.

The dive control 1976.

In the early 70-ties the labotatory was equipped with a small 600 m chamber system (Seen in the background. For size reference see the yellow chair)

In the 1960-ties the supreme commander realised is was not so smart to have a naval base in the center of the capital and planning for a new naval base started.