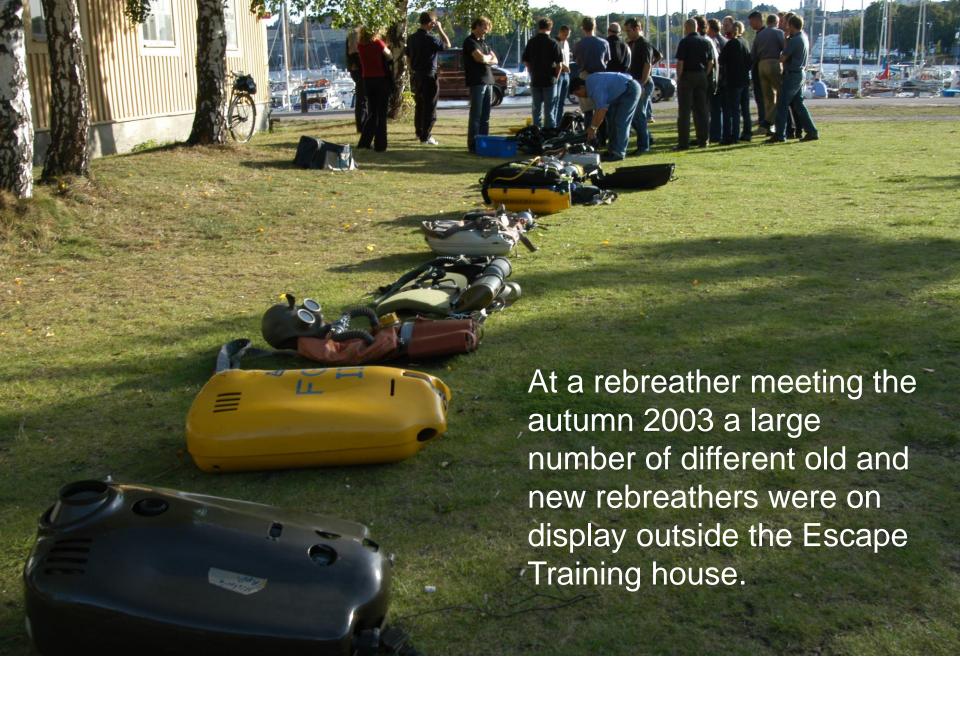

|         | 87.000    |
|                                    |                               | Totalt kronor                           | 1       | . 225.000 |
|                                    |                               |                                         |         |           |

In 1989 an estimate of the costs of a minimal renovation made 1989 landed on 1.2 milj SEK (100 000 €)

We could not find a sponsor for this and the house was left with minimal care (such as repairs of broken windows and door locks)









This book, by Dr Claes Lindemark, published by the Maritime Museum 1996 introduced the concept of a diving museum to the public.





#### Lots of garbage all over the place



### Coffee pause for the cleaning team







**Opening May 1999** 







After the celebration of the Centennial of the Swedish submarine forces and the symposium "Humans in submarines" 2004, we received money enough to convert the old boiler room to an exhibition room







One of the current projects is to renovate the rescue bell. Measurement of oxygen partial pressure was one of the safety measures before entering the bell that had been closed for several years.

## Divers day 2007



## Just an example of one of manny events. This time, rescue divers from Stockholm





# The celebration 2014. The retired head of KDF Åke Linde and wife visited us



## End

Thank you for watching. If you are interested in diving history, why do not become a member. Write to <a href="mailto:info@sdhf.se">info@sdhf.se</a> and give us your name and address.

In 2024 the