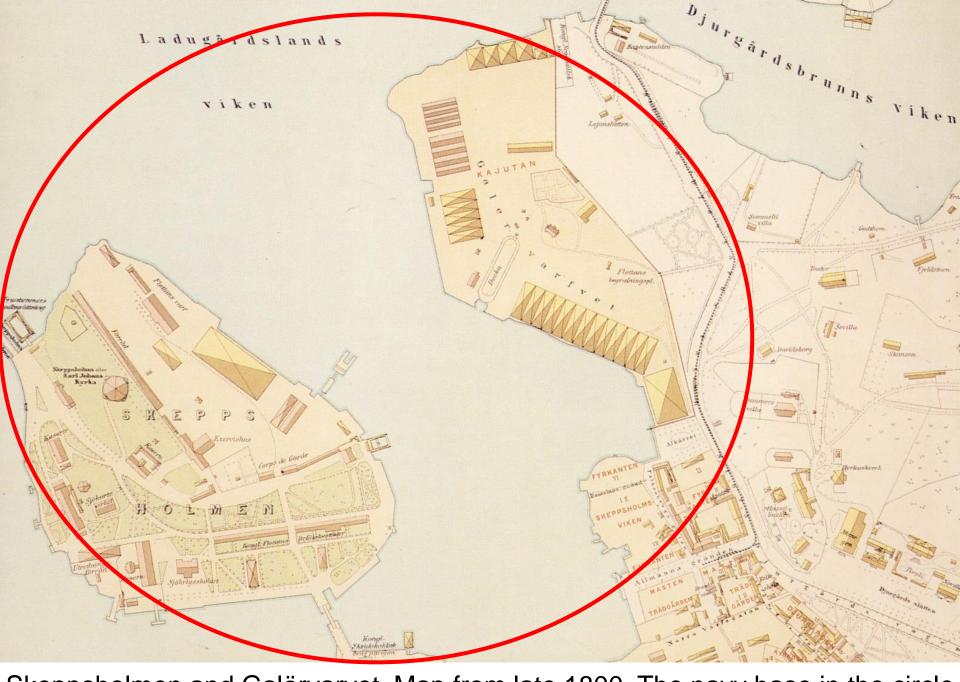

Skeppsholmen and Galärvarvet. Map from late 1800. The navy base in the circle

Galärvarvet and the Nordic museum seen from the air before 1922.

Nãota utres. Jan JUV 9.6.44 H 5:4/44, Intagen i unfor pri me igr H-1006 /vr, utrefuing submarine operations ang, sa her het of enoten a whater