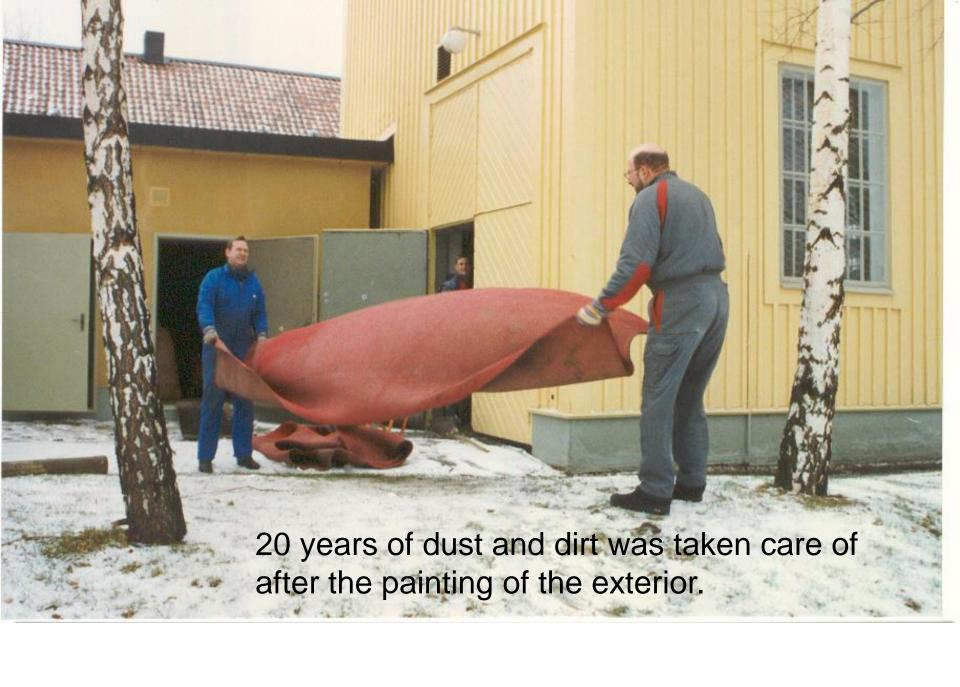

| .138.000  |
| KBS-arvode 7.5%                    |                               | 4                                       |         | 87.000    |
|                                    |                               | Totalt kronor                           | 1       | . 225.000 |
|                                    |                               |                                         |         |           |

In 1989 an estimate of the costs of a minimal renovation made 1989 landed on 1.2 milj SEK (100 000 €)

We could not find a sponsor for this and the house was left with minimal care (such as repairs of broken windows and door locks)









This book, by Dr Claes Lindemark, published by the Maritime Museum 1996 introduced the concept of a diving museum to the public.





#### Lots of garbage all over the place



### Coffee pause for the cleaning team







**Opening May 1999** 







After the celebration of the Centennial of the Swedish submarine forces and the symposium "Humans in submarines" 2004, we received money enough to convert the old boiler room to an exhibition room







One of the current projects is to renovate the rescue bell. Measurement of oxygen partial pressure was one of the safety measures before entering the bell that had been closed for several years.

## Divers day 2007



## Just an example of one of manny events. This time, rescue divers from Stockholm





# The celebration 2014. The retired head of KDF Åke Linde and wife visited us



## End

Thank you for watching. If you are interested in diving history, why do not becom