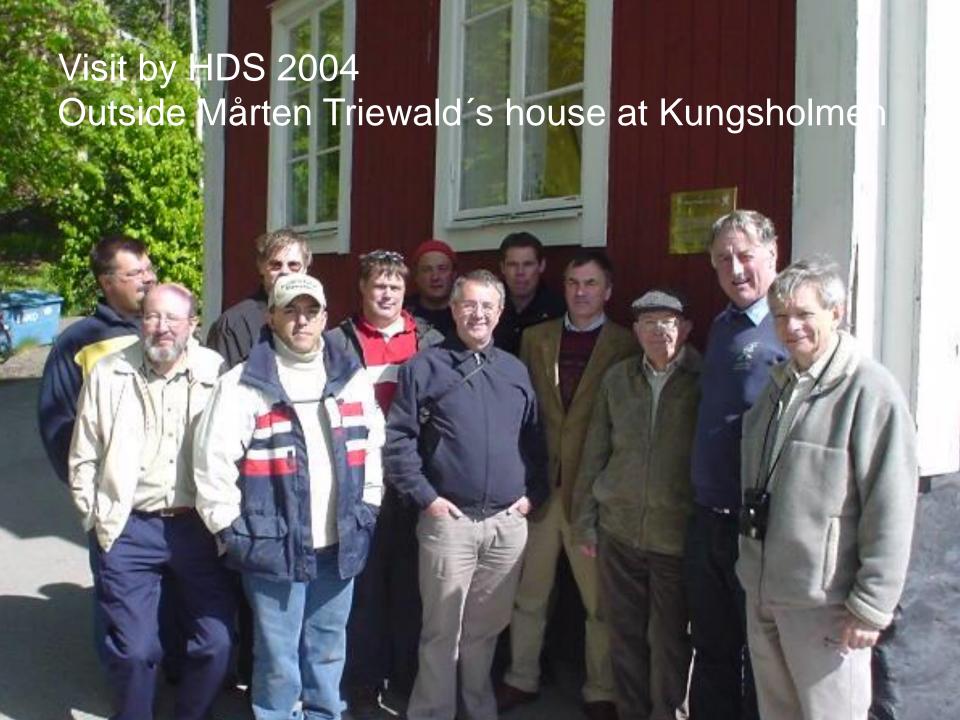

# The rescue (salvage?) of an escape training tank.

Lecture at the 45th anniversary of SDHF and 90th anniversary of the Tankhouse 2024

Let us start from the very beginning

In 1640 the naval station was moved from Blasieholmen to Skeppsholmen and Kastellholmen.