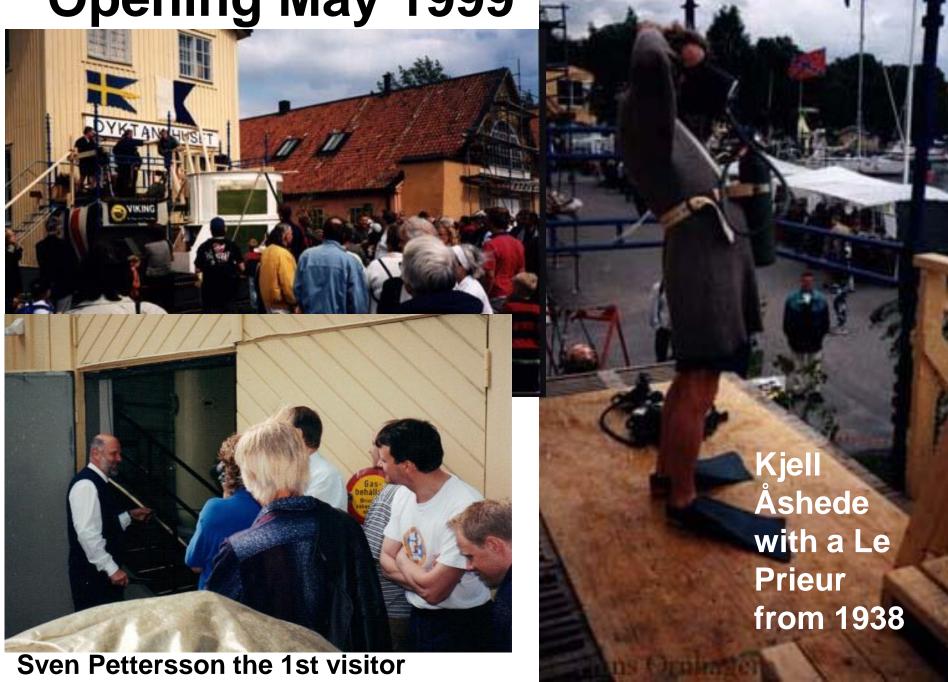

|         | 87.000    |
|                                    |                               | Totalt kronor                           | 1       | . 225.000 |
|                                    |                               |                                         |         |           |

In 1989 an estimate of the costs of a minimal renovation made 1989 landed on 1.2 milj SEK (100 000 €)

We could not find a sponsor for this and the house was left with minimal care (such as repairs of broken windows and door locks)









This book, by Dr Claes Lindemark, published by the Maritime Museum 1996 introduced the concept of a diving museum to the public.





#### Lots of garbage all over the place



### Coffee pause for the cleaning team







**Opening May 1999** 







After the celebration of the Centennial of the Swedish submarine forces and the symposium "Humans in submarines" 2004, we received money enough to convert the old boiler room to an exhibition room







One of the current projects is to renovate the rescue bell. Measurement of oxygen partial pressure was one of the safety measures before entering the bell that had been closed for several years.

## Divers day 2007



## Just an example of one of manny events. This time, rescue divers from Stockholm





# The celebration 2014. The retired head of KDF Åke Linde and wife visited us



## End

Thank you for watching. If you are interested in diving history, why do not become a member. Write to <a href="mailto:info@sdhf.se">info@sdhf.se</a> and give us your name and address.

In 2024 th