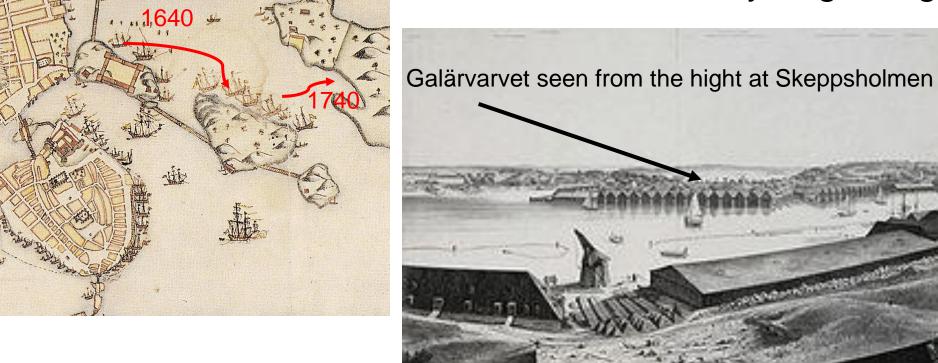

# The rescue (salvage?) of an escape training tank.

Lecture at the 45th anniversary of SDHF and 90th anniversary of the Tankhouse 2024

Let us start from the very beginning

In 1640 the naval station was moved from Blasieholmen to Skeppsholmen and Kastellholmen.

A hundred years later also this, increased land area, was too small and the the king donated land at Djurgården from the northern side to Alkärret for the use by the navy. This became the "Galärvarvet".

Skeppsholmen and Galärvarvet. Map from late 1800. The navy base in the circle

Galärvarvet and the Nordic museum seen from the air before 1922.

Nãota utres. Jan JUV 9.6.44 H 5:4/44, Intagen i unfor pri me igr H-1006 /vr, utrefuing submarine operations ang, sa her het of enoten a whater